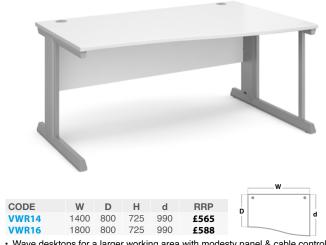

#### Right Hand Wave Desks

- Wave desktops for a larger working area with modesty panel & cable control
- · Use individually or side-by-side with the right hand desk for a full wave effect