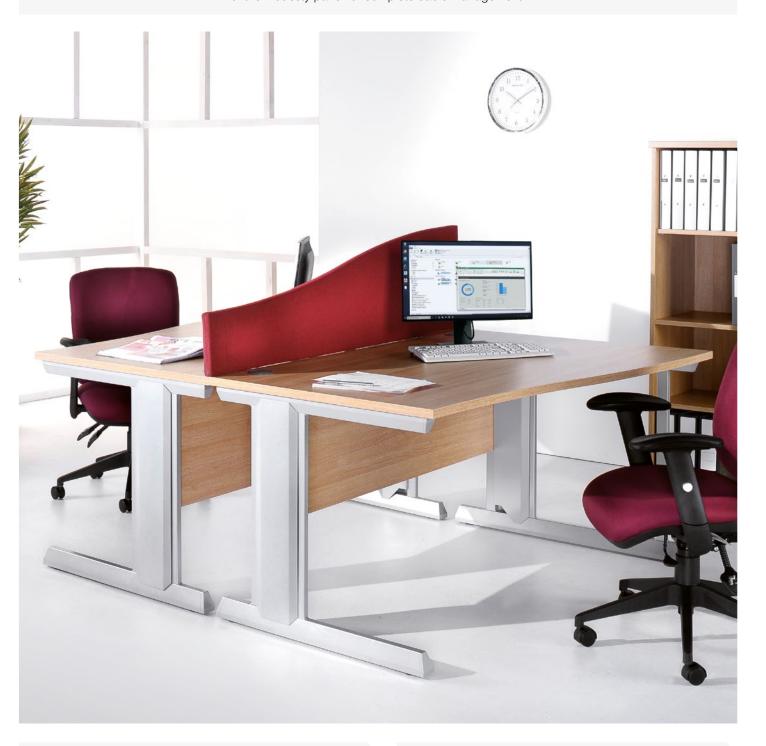

# INTEGRATED CABLE MANAGEMENT

Vivo is an advanced desking system with contemporary styling and sleek, clean cut lines that lends itself to clear thinking and effective decision making. Removable leg covers with integrated wire management in the leg riser combine with the dual access cable cut-outs in the top corners of the modesty panel for complete cable management.

#### **FEATURES**

Desktops with cable access ports to easily feed cables through

Removable leg covers that allow easy and quick access to cables Cut outs in 18mm back panels allow cables to pass through to legs Height adjustable levelling feet for use on uneven floors

- · Rectangular desks 600mm deep with modesty panel
- Smaller desks are ideal for areas where space is limited