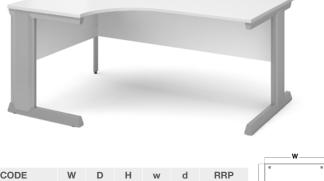

#### Left Hand Ergonomic Desks

- Wave desktops for a larger working area with modesty panel & cable control
- · Use individually or side-by-side with the left hand desk for a full wave effect

#### Right Hand Ergonomic Desks

| W |      |      |     |     |     |      |       |
|---|------|------|-----|-----|-----|------|-------|
|   | RRP  | d    | w   | Н   | D   | W    | CODE  |
| d | £639 | 1200 | 600 | 725 | 800 | 1400 | VEL14 |
|   | £682 | 1200 | 600 | 725 | 800 | 1600 | VEL16 |
| w | £752 | 1200 | 600 | 725 | 800 | 1800 | VEL18 |

- · Left hand desktops with modesty panels & full leg return with cable control
- · Ideal to fit into corners or cluster together to maximise office space

- Right hand desktops with modesty panels & full leg return with cable control
- · Ideal to fit into corners or cluster together to maximise office space