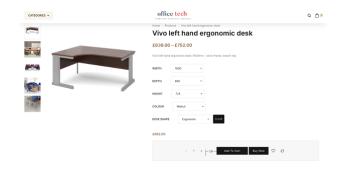

#### Left Hand Ergonomic Desks

- Wave desktops for a larger working area with modesty panel & cable control
- · Use individually or side-by-side with the left hand desk for a full wave effect

#### Right Hand Ergonomic Desks

| W |      |      |     |     |     |      |       |
|---|------|------|-----|-----|-----|------|-------|
|   | RRP  | d    | w   | Н   | D   | W    | CODE  |
| d | £639 | 1200 | 600 | 725 | 800 | 1400 | VEL14 |
|   | £682 | 1200 | 600 | 725 | 800 | 1600 | VEL16 |
| w | £752 | 1200 | 600 | 725 | 800 | 1800 | VEL18 |

- · Left hand desktops with modesty panels & full leg return with cable control
- · Ideal to fit into corners or cluster together to maximise office space

- Right hand desktops with modesty panels & full leg return with cable control
- · Ideal to fit into corners or cluster together to maximise office space