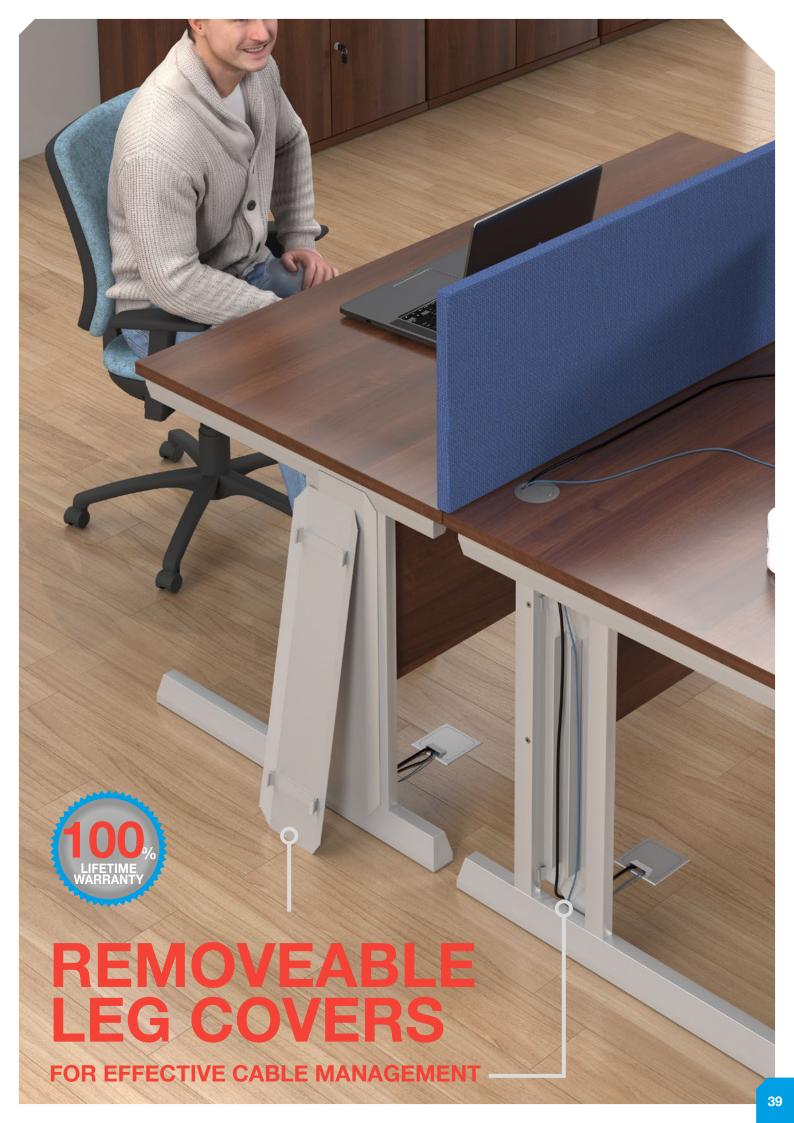

# INTEGRATED CABLE MANAGEMENT

Vivo is an advanced desking system with contemporary styling and sleek, clean cut lines that lends itself to clear thinking and effective decision making. Removable leg covers with integrated wire management in the leg riser combine with the dual access cable cut-outs in the top corners of the modesty panel for complete cable management.

#### **FEATURES**

Desktops with cable access ports to easily feed cables through

Removable leg covers that allow easy and quick access to cables Cut outs in 18mm back panels allow cables to pass through to legs Height adjustable levelling feet for use on uneven floors