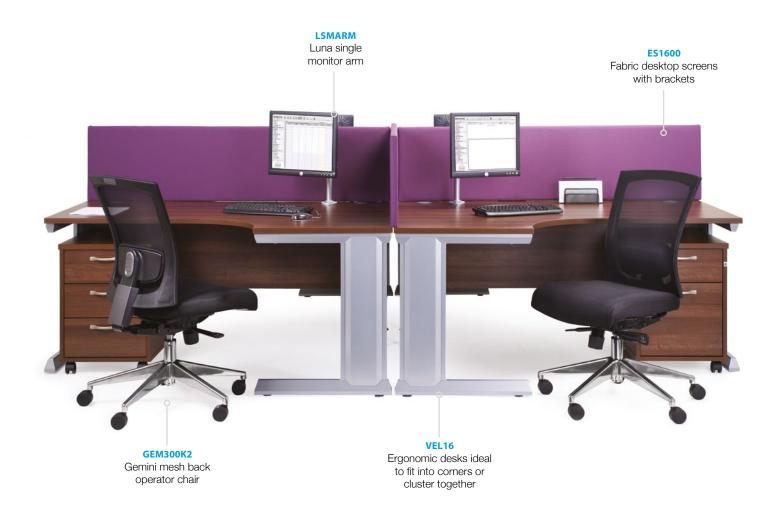

#### Left Hand Ergonomic Desks

- Wave desktops for a larger working area with modesty panel & cable control
- · Use individually or side-by-side with the left hand desk for a full wave effect

#### Right Hand Ergonomic Desks

| W |      |      |     |     |     |      |       |
|---|------|------|-----|-----|-----|------|-------|
|   | RRP  | d    | w   | Н   | D   | W    | CODE  |
| d | £639 | 1200 | 600 | 725 | 800 | 1400 | VEL14 |
|   | £682 | 1200 | 600 | 725 | 800 | 1600 | VEL16 |
| w | £752 | 1200 | 600 | 725 | 800 | 1800 | VEL18 |

- · Left hand desktops with modesty panels & full leg return with cable control
- · Ideal to fit into corners or cluster together to maximise office space

- Right hand desktops with modesty panels & full leg return with cable control
- · Ideal to fit into corners or cluster together to maximise office space