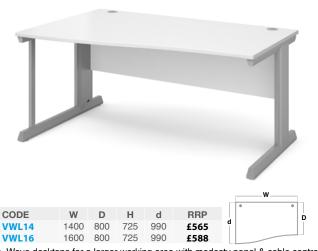

#### CODE W D RRP **V8** 800 £434 800 725 V10 1000 800 725 £443 V12 1200 800 725 £455 V14 1400 800 725 £464 V16 1600 800 725 £492 V18 1800 800 725 £559

Single Desks 800mm

- · Rectangular desks 800mm deep with modesty panel & two cable access ports
- V8 & V10 only have one central cable access port