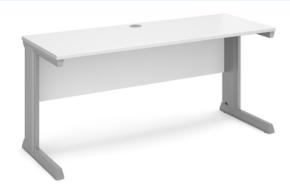

#### Single Desks 600mm

| CODE  | W    | D   | Н   | RRP  |     |
|-------|------|-----|-----|------|-----|
| VEX8  | 800  | 600 | 725 | £385 |     |
| VEX10 | 1000 | 600 | 725 | £390 | W   |
| VEX12 | 1200 | 600 | 725 | £410 | D • |
| VEX14 | 1400 | 600 | 725 | £426 |     |
| VEX16 | 1600 | 600 | 725 | £445 |     |

- · Rectangular desks 600mm deep with modesty panel
- Smaller desks are ideal for areas where space is limited