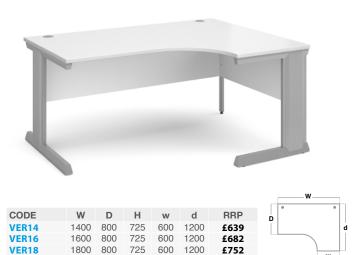

#### Right Hand Ergonomic Desks

| W |      |      |     |     |     |      |       |
|---|------|------|-----|-----|-----|------|-------|
|   | RRP  | d    | w   | Н   | D   | W    | CODE  |
| d | £639 | 1200 | 600 | 725 | 800 | 1400 | VEL14 |
|   | £682 | 1200 | 600 | 725 | 800 | 1600 | VEL16 |
| w | £752 | 1200 | 600 | 725 | 800 | 1800 | VEL18 |

- · Left hand desktops with modesty panels & full leg return with cable control
- · Ideal to fit into corners or cluster together to maximise office space

- Right hand desktops with modesty panels & full leg return with cable control
- · Ideal to fit into corners or cluster together to maximise office space