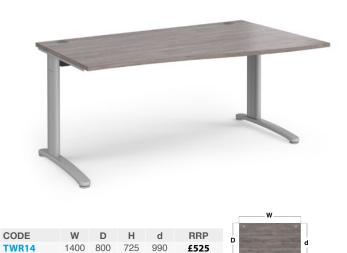

#### Left Hand Wave Desks

| CODE  | W    | D   | Н   | d   | RRP  |                                                                                                                                                                                                                                                                                                                                                                                                                                                                                                                                                                                                                                                                                                                                                                                                                                                                                                                                                                                                                                                                                                                                                                                                                                                                                                                                                                                                                                                                                                                                                                                                                                                                                                                                                                                                                                                                                                                                                                                                                                                                                                                                |
|-------|------|-----|-----|-----|------|--------------------------------------------------------------------------------------------------------------------------------------------------------------------------------------------------------------------------------------------------------------------------------------------------------------------------------------------------------------------------------------------------------------------------------------------------------------------------------------------------------------------------------------------------------------------------------------------------------------------------------------------------------------------------------------------------------------------------------------------------------------------------------------------------------------------------------------------------------------------------------------------------------------------------------------------------------------------------------------------------------------------------------------------------------------------------------------------------------------------------------------------------------------------------------------------------------------------------------------------------------------------------------------------------------------------------------------------------------------------------------------------------------------------------------------------------------------------------------------------------------------------------------------------------------------------------------------------------------------------------------------------------------------------------------------------------------------------------------------------------------------------------------------------------------------------------------------------------------------------------------------------------------------------------------------------------------------------------------------------------------------------------------------------------------------------------------------------------------------------------------|
| TWL14 |      | 800 | 725 | 990 | £525 | d                                                                                                                                                                                                                                                                                                                                                                                                                                                                                                                                                                                                                                                                                                                                                                                                                                                                                                                                                                                                                                                                                                                                                                                                                                                                                                                                                                                                                                                                                                                                                                                                                                                                                                                                                                                                                                                                                                                                                                                                                                                                                                                              |
| TWL16 | 1600 | 800 | 725 | 990 | £560 | A STATE OF THE PARTY OF THE PAR |

- · Stylish, modern left hand wave desktops for a larger working area
- Use individually or side-by-side with the right hand desk for a full wave effect