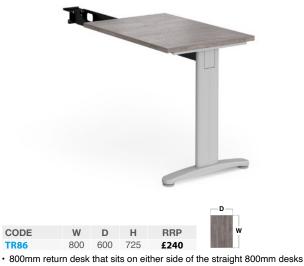

#### Return Desk

#### Single Desks with Returns

- · Comes complete with TR10 leg frame to retro-fit existing straight desks

- Rectangular desks 800mm deep complete with 800mm return desk
- · Return can be fitted to either side of desk to extend the working area