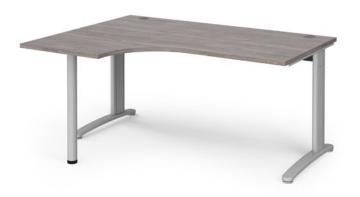

#### Left Hand Ergonomic Desks

| CODE   | W    | D   | Н   | w   | d    | RRP  |
|--------|------|-----|-----|-----|------|------|
| TBEL14 | 1400 | 800 | 725 | 600 | 1200 | £590 |
| TBEL16 | 1600 | 800 | 725 | 600 | 1200 | £620 |
| TBEL18 | 1800 | 800 | 725 | 600 | 1200 | £650 |

- Ergonomic left hand desktops with post leg return
- · Ideal to fit into corners or cluster together to maximise office space