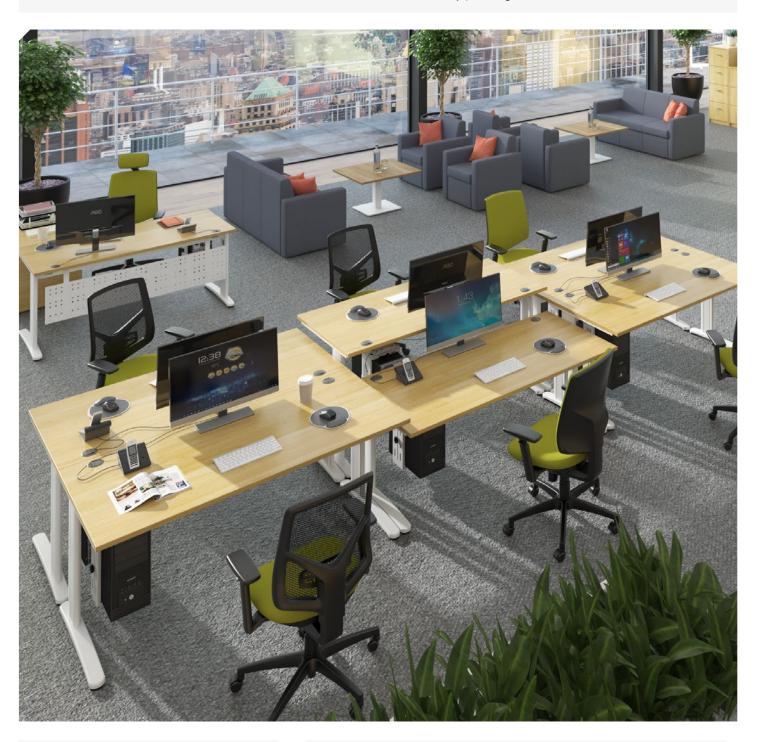

## MULTI-FUNCTIONAL DESKING

With its strong lines and elegant form, TR10 is a streamlined desking system built for demanding work places and is a popular choice for a wide range of projects. The cable managed cantilever leg design allows users to hide and store unsightly cables, keeping them off the ground where they could create trip hazards and making the desk area both safe and aesthetically pleasing.

#### **PRODUCT SPECS**

Telescopic beam underframe which can extend to the correct size

Cantilever leg frames with vertical cable management

Desktops with cable access ports to feed cables through

Height settable desk option from 630-830mm