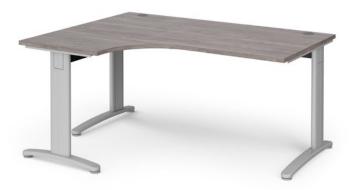

#### Right Hand Ergonomic Desks

| CODE   | W    | D   | Н   | w   | d    | RRP  |
|--------|------|-----|-----|-----|------|------|
| TBER14 | 1400 | 800 | 725 | 600 | 1200 | £590 |
| TBER16 | 1600 | 800 | 725 | 600 | 1200 | £620 |
| TBER18 | 1800 | 800 | 725 | 600 | 1200 | £650 |

- Ergonomic right hand desktops with post leg return
- · Ideal to fit into corners or cluster together to maximise office space