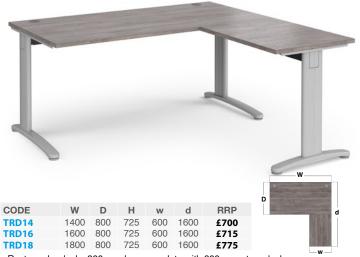

#### Left Hand Deluxe Ergonomic Desks

| CODE   | W    | D   | Н   | W   | d    | RRP  |
|--------|------|-----|-----|-----|------|------|
| TDEL14 | 1400 | 800 | 725 | 600 | 1200 | £775 |
| TDEL16 | 1600 | 800 | 725 | 600 | 1200 | £800 |
| TDEL18 | 1800 | 800 | 725 | 600 | 1200 | £835 |

- · Ergonomic left hand desktops with deluxe full leg return
- · Ideal to fit into corners or cluster together to maximise office space