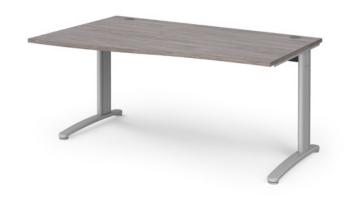

## MULTI-FUNCTIONAL DESKING

With its strong lines and elegant form, TR10 is a streamlined desking system built for demanding work places and is a popular choice for a wide range of projects. The cable managed cantilever leg design allows users to hide and store unsightly cables, keeping them off the ground where they could create trip hazards and making the desk area both safe and aesthetically pleasing.

#### **PRODUCT SPECS**

Telescopic beam underframe which can extend to the correct size

Cantilever leg frames with vertical cable management

Desktops with cable access ports to feed cables through

Height settable desk option from 630-830mm

#### Single Desks 600mm

| CODE | W    | D   | Н   | RRP  |   |
|------|------|-----|-----|------|---|
| T608 | 800  | 600 | 725 | £390 |   |
| T610 | 1000 | 600 | 725 | £396 | W |
| T612 | 1200 | 600 | 725 | £415 |   |
| T614 | 1400 | 600 | 725 | £425 | D |
| T616 | 1600 | 600 | 725 | £445 |   |

- · Rectangular desks 600mm deep with single cable access ports
- Smaller desks are ideal for areas where space is limited