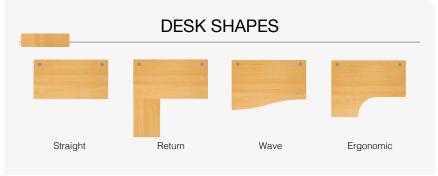

#### Left Hand Wave Desks

| CODE  | W    | D   | Н   | d   | RRP  |                                                                                                                                                                                                                                                                                                                                                                                                                                                                                                                                                                                                                                                                                                                                                                                                                                                                                                                                                                                                                                                                                                                                                                                                                                                                                                                                                                                                                                                                                                                                                                                                                                                                                                                                                                                                                                                                                                                                                                                                                                                                                                                                |
|-------|------|-----|-----|-----|------|--------------------------------------------------------------------------------------------------------------------------------------------------------------------------------------------------------------------------------------------------------------------------------------------------------------------------------------------------------------------------------------------------------------------------------------------------------------------------------------------------------------------------------------------------------------------------------------------------------------------------------------------------------------------------------------------------------------------------------------------------------------------------------------------------------------------------------------------------------------------------------------------------------------------------------------------------------------------------------------------------------------------------------------------------------------------------------------------------------------------------------------------------------------------------------------------------------------------------------------------------------------------------------------------------------------------------------------------------------------------------------------------------------------------------------------------------------------------------------------------------------------------------------------------------------------------------------------------------------------------------------------------------------------------------------------------------------------------------------------------------------------------------------------------------------------------------------------------------------------------------------------------------------------------------------------------------------------------------------------------------------------------------------------------------------------------------------------------------------------------------------|
| TWL14 |      | 800 | 725 | 990 | £525 | d                                                                                                                                                                                                                                                                                                                                                                                                                                                                                                                                                                                                                                                                                                                                                                                                                                                                                                                                                                                                                                                                                                                                                                                                                                                                                                                                                                                                                                                                                                                                                                                                                                                                                                                                                                                                                                                                                                                                                                                                                                                                                                                              |
| TWL16 | 1600 | 800 | 725 | 990 | £560 | A STATE OF THE PARTY OF THE PAR |

- · Stylish, modern left hand wave desktops for a larger working area
- Use individually or side-by-side with the right hand desk for a full wave effect

#### Left Hand Ergonomic Desks

| CODE   | W    | D   | Н   | w   | d    | RRP  |
|--------|------|-----|-----|-----|------|------|
| TBEL14 | 1400 | 800 | 725 | 600 | 1200 | £590 |
| TBEL16 | 1600 | 800 | 725 | 600 | 1200 | £620 |
| TBEL18 | 1800 | 800 | 725 | 600 | 1200 | £650 |

- Ergonomic left hand desktops with post leg return
- · Ideal to fit into corners or cluster together to maximise office space

#### Right Hand Wave Desks

725 · Stylish, modern right hand wave desktops for a larger working area

1600 800

· Use individually or side-by-side with the left hand desk for a full wave effect

990

£560

#### Right Hand Ergonomic Desks

| CODE   | W    | D   | Н   | w   | d    | RRP  |
|--------|------|-----|-----|-----|------|------|
| TBER14 | 1400 | 800 | 725 | 600 | 1200 | £590 |
| TBER16 | 1600 | 800 | 725 | 600 | 1200 | £620 |
| TBER18 | 1800 | 800 | 725 | 600 | 1200 | £650 |