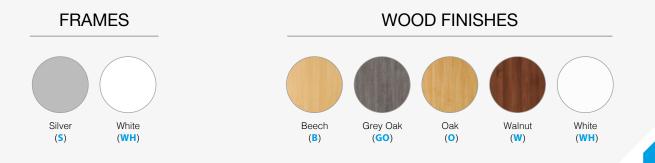

# **TR10**

## MULTI-FUNCTIONAL DESKING

With its strong lines and elegant form, TR10 is a streamlined desking system built for demanding work places and is a popular choice for a wide range of projects. The cable managed cantilever leg design allows users to hide and store unsightly cables, keeping them off the ground where they could create trip hazards and making the desk area both safe and aesthetically pleasing.

#### **PRODUCT SPECS**

Telescopic beam underframe which can extend to the correct size

Cantilever leg frames with vertical cable management

Desktops with cable access ports to feed cables through

Height settable desk option from 630-830mm