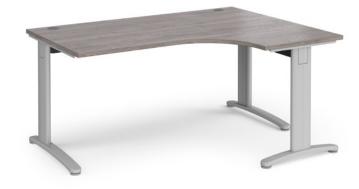

#### Left Hand Ergonomic Desks

| CODE   | W    | D   | Н   | w   | d    | RRP  |
|--------|------|-----|-----|-----|------|------|
| TBEL14 | 1400 | 800 | 725 | 600 | 1200 | £590 |
| TBEL16 | 1600 | 800 | 725 | 600 | 1200 | £620 |
| TBEL18 | 1800 | 800 | 725 | 600 | 1200 | £650 |

- Ergonomic left hand desktops with post leg return
- · Ideal to fit into corners or cluster together to maximise office space