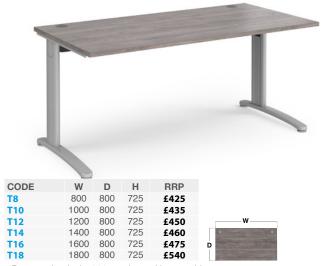

#### Single Desks 800mm

- · Rectangular desks 800mm deep with two cable access ports
- T8 & T10 only have one central cable access port

#### Single Desks 600mm

| CODE | W    | D   | Н   | RRP  |   |
|------|------|-----|-----|------|---|
| T608 | 800  | 600 | 725 | £390 |   |
| T610 | 1000 | 600 | 725 | £396 | W |
| T612 | 1200 | 600 | 725 | £415 |   |
| T614 | 1400 | 600 | 725 | £425 | D |
| T616 | 1600 | 600 | 725 | £445 |   |