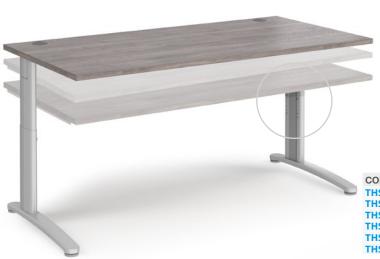

| CODE  | W    | D   | Н       | RRP  |
|-------|------|-----|---------|------|
| THS8  | 800  | 800 | 630-830 | £690 |
| THS10 | 1000 | 800 | 630-830 | £700 |
| THS12 | 1200 | 800 | 630-830 | £720 |
| THS14 | 1400 | 800 | 630-830 | £725 |
| THS16 | 1600 | 800 | 630-830 | £745 |
| THS18 | 1800 | 800 | 630-830 | £785 |

- Easily set the desk height at 630-830mm high or at 20mm intervals in between
- Ideal for people both tall and small, and as extended height for wheelchair access

**TWR16** 