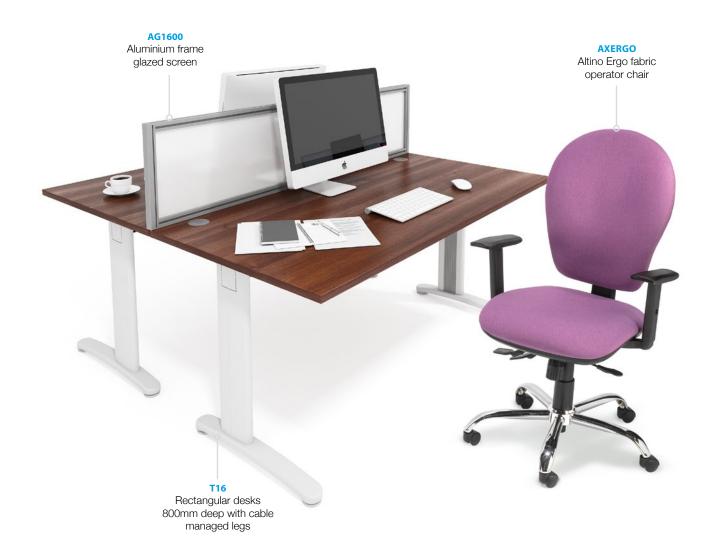

#### **PRODUCT SPECS**

Telescopic beam underframe which can extend to the correct size

Cantilever leg frames with vertical cable management

Desktops with cable access ports to feed cables through

Height settable desk option from 630-830mm