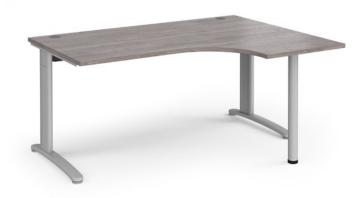

#### Left Hand Deluxe Ergonomic Desks

| CODE   | W    | D   | Н   | W   | d    | RRP  |
|--------|------|-----|-----|-----|------|------|
| TDEL14 | 1400 | 800 | 725 | 600 | 1200 | £775 |
| TDEL16 | 1600 | 800 | 725 | 600 | 1200 | £800 |
| TDEL18 | 1800 | 800 | 725 | 600 | 1200 | £835 |

- · Ergonomic left hand desktops with deluxe full leg return
- · Ideal to fit into corners or cluster together to maximise office space