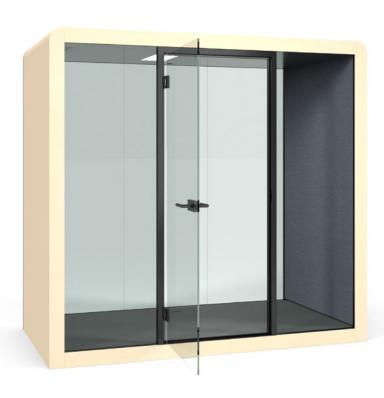

> Ideal for large chairs and a table for informal chats

CODE W STANDARD CUSTOM VENEER D 2400 1220 2290 £37,000 £40,000 £42,000

Black RAL9011

RAL7035 RAL9003

Dark Oak RO015 TH009

requirements, creating multiple working zones in one place. Silen 4 cosily fits four and up to eight people for an efficient brainstorming session or for a longer meeting that requires everyone to be on the same wavelength. Just activate the wheels and roll your workplace easily wherever you are in the mood.

More space for ideas with a wide range of furniture options to maximise your interior space

Motion activated 20W LED lighting that's energy efficient and helps your eyes perform at their best

UL 962 quality standard is recognised and is a highly trusted safety and quality symbol