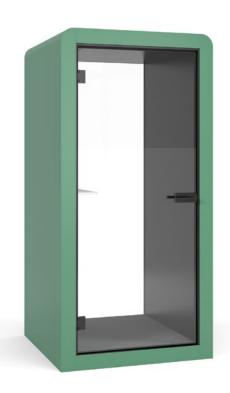

Ideal for a stool to make uninterrupted phone and video calls

Black RAL9011

Grey White RAL7035 RAL9003

30 custom exterior finishes available

Oak

Oak RO015

means that an organisation can create balance for its workers, thereby optimising their potential productivity and output. Silen 2 is a stylish interior space element that separates the high focus work area from its more relaxed cousins. A perfect fit for a focused work session for two but can fit up to four people with no hassle.