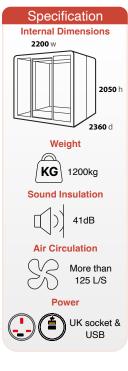

Space 2 is ideal for a smooth dialogue between colleagues or a quiet study room

Up to 43dB lower inaide with laminated, acoustic sound control 13mm glass

Supplied with power module of UK plug and USB as standard