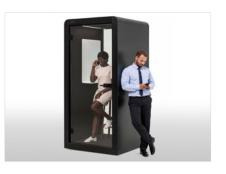

# SILEN ACOUSTIC HUBS

Privacy can be difficult to find in a modern, open plan office. From the smallest hub, which is like a telephone booth and adequate for one person, to the largest which can accommodate groups, Silen can be adapted and customised to fit your own office requirements, creating multiple working zones in one place. Silen hubs are perfect dividers for work and relaxation areas, and you can just activate the wheels and roll your private retreat easily wherever you're in the mood.

Privacy can be difficult to find in a modern, open plan office. Silen 1 puts your workspace to most efficient use by creating an island of silence in an open office. The phone booth has one of the largest interior footprints on the market, featuring a built-in laptop table with a ferrous metal back, this acoustic pod is perfect for individual work and phone calls.