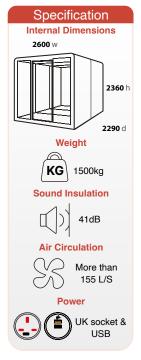

Space 2 is ideal for a smooth dialogue between colleagues or a quiet study room

Up to 43dB lower inaide with laminated, acoustic sound control 13mm glass

Supplied with power module of UK plug and USB as standard

Telephone booth adequate for one person for a call or to work privately

Use the retractable castors to move the hub and level with the adjustable feet

Silent ventilation with air flow of 27L/S – up to 25% more than competitors