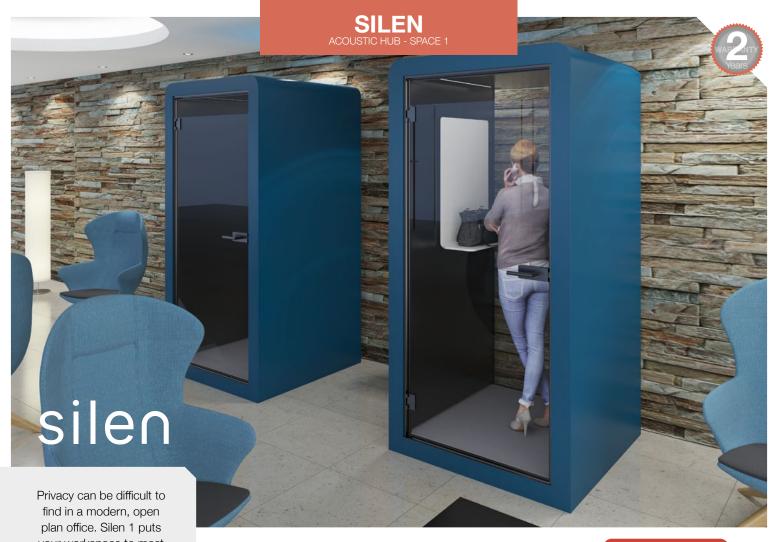

Privacy can be difficult to find in a modern, open plan office. Silen 1 puts your workspace to most efficient use by creating an island of silence in an open office. The phone booth has one of the largest interior footprints on the market, featuring a built-in laptop table with a ferrous metal back, this acoustic pod is perfect for individual work and phone calls.

Telephone booth adequate for one person for a call or to work privately

Use the retractable castors to move the hub and level with the adjustable feet

Silent ventilation with air flow of 27L/S – up to 25% more than competitors