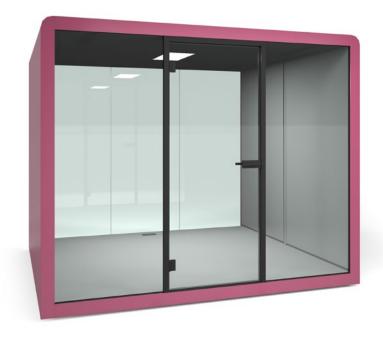

#### **STYLES**

Space 4

Space Max

> Ideal for large chairs and a table for informal chats

CODE W STANDARD CUSTOM VENEER D 2400 1220 2290 £37,000 £40,000 £42,000

Black RAL9011

RAL7035 RAL9003

Dark Oak RO015 TH009

requirements, creating multiple working zones in one place. Silen 4 cosily fits four and up to eight people for an efficient brainstorming session or for a longer meeting that requires everyone to be on the same wavelength. Just activate the wheels and roll your workplace easily wherever you are in the mood.