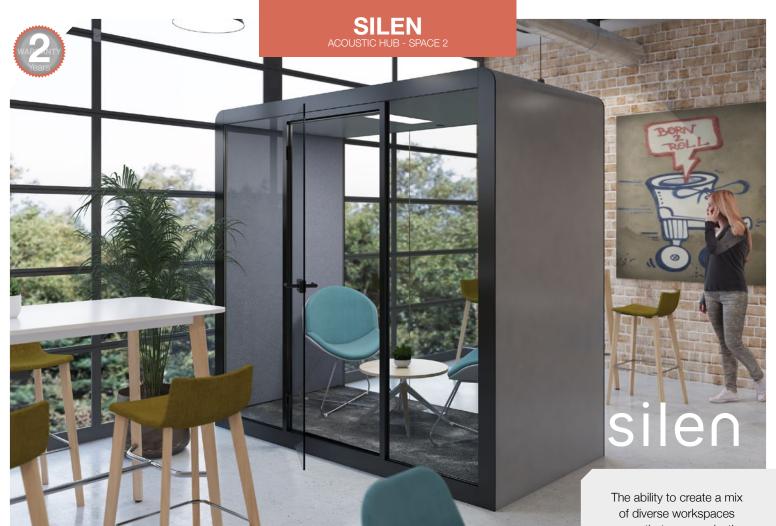

Ideal for a stool to make uninterrupted phone and video calls

Black RAL9011

Grey White RAL7035 RAL9003

30 custom exterior finishes available

Oak

Oak RO015

means that an organisation can create balance for its workers, thereby optimising their potential productivity and output. Silen 2 is a stylish interior space element that separates the high focus work area from its more relaxed cousins. A perfect fit for a focused work session for two but can fit up to four people with no hassle.

Space 2 is ideal for a smooth dialogue between colleagues or a quiet study room

Up to 43dB lower inaide with laminated, acoustic sound control 13mm glass

Supplied with power module of UK plug and USB as standard