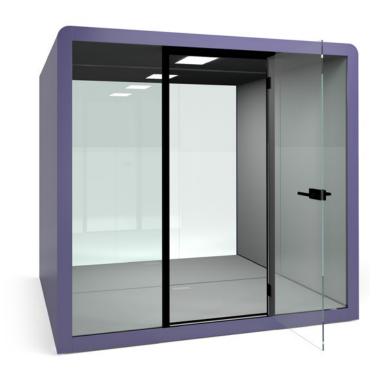

RD CUSTOM VENEER D 2400 1220 2290 £37,000 £40,000 £42,000



Black RAL9011



RAL7035 RAL9003









Dark Oak RO015 TH009



requirements, creating multiple working zones in one place. Silen 4 cosily fits four and up to eight people for an efficient brainstorming session or for a longer meeting that requires everyone to be on the same wavelength. Just activate the wheels and roll your workplace easily wherever you are in the mood.

More space for ideas with a wide range of furniture options to maximise your interior space

Motion activated 20W LED lighting that's energy efficient and helps your eyes perform at their best

UL 962 quality standard is recognised and is a highly trusted safety and quality symbol

Ideal for 2 sofas and a table, or meeting table and chairs for up tp 8 people









Black RAL9011

STANDARD

Grey RAL7035 RAL9003









RO015

Dark Oak

TH009

30 custom exterior finishes available







to create different zones for different types of work and each has a different acoustic requirement. Silen 6 comes with plenty of room for creative teams and working groups to embark on wild idea expeditions. The modular structure also means that you can quickly change your space size when you need it.

For thinking big with internal fabric and carpet options to suit your requirements

Shipped flat-packed in a crate with quick installation from our experienced team

Available with covid-secure antibacterial options and designed with your safety in mind

Ideal for meeting table with chairs for a group meeting or presentation

CODE W STANDARD CUSTOM VENEER 2800