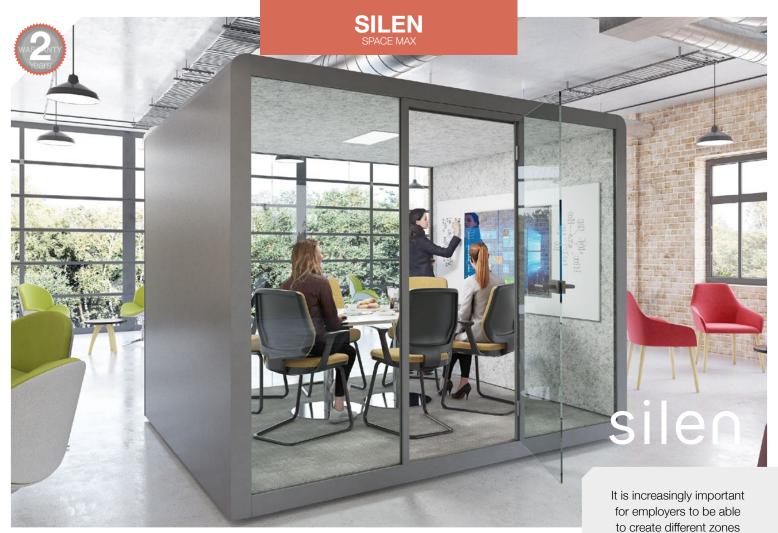

to create different zones for different types of work and each has a different acoustic requirement. Silen 6 comes with plenty of room for creative teams and working groups to embark on wild idea expeditions. The modular structure also means that you can quickly change your space size when you need it.

> Ideal for large chairs and a table for informal chats

CODE W STANDARD CUSTOM VENEER D 2400 1220 2290 £37,000 £40,000 £42,000

Black RAL9011

RAL7035 RAL9003

Dark Oak RO015 TH009

requirements, creating multiple working zones in one place. Silen 4 cosily fits four and up to eight people for an efficient brainstorming session or for a longer meeting that requires everyone to be on the same wavelength. Just activate the wheels and roll your workplace easily wherever you are in the mood.