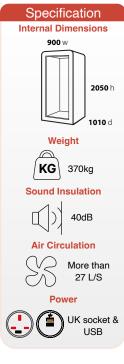

Telephone booth adequate for one person for a call or to work privately

Use the retractable castors to move the hub and level with the adjustable feet

Silent ventilation with air flow of 27L/S – up to 25% more than competitors

Space 2 is ideal for a smooth dialogue between colleagues or a quiet study room

Up to 43dB lower inaide with laminated, acoustic sound control 13mm glass

Supplied with power module of UK plug and USB as standard