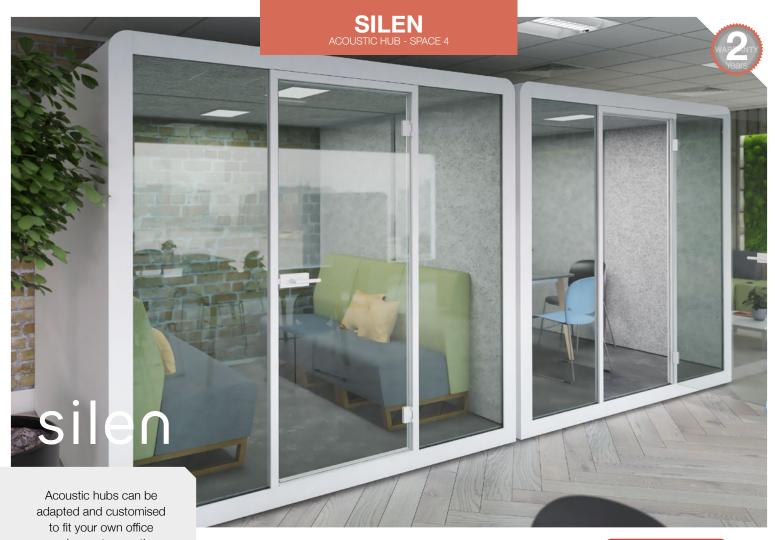

> Ideal for large chairs and a table for informal chats

CODE W STANDARD CUSTOM VENEER D 2400 1220 2290 £37,000 £40,000 £42,000

Black RAL9011

RAL7035 RAL9003

Dark Oak RO015 TH009

requirements, creating multiple working zones in one place. Silen 4 cosily fits four and up to eight people for an efficient brainstorming session or for a longer meeting that requires everyone to be on the same wavelength. Just activate the wheels and roll your workplace easily wherever you are in the mood.