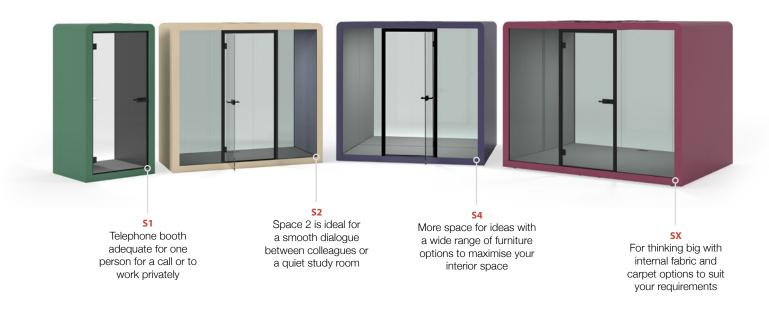

#### **STYLES**

Space 4

Space Max

Telephone booth adequate for one person for a call or to work privately

Use the retractable castors to move the hub and level with the adjustable feet

Silent ventilation with air flow of 27L/S – up to 25% more than competitors

Space 2 is ideal for a smooth dialogue between colleagues or a quiet study room

Up to 43dB lower inaide with laminated, acoustic sound control 13mm glass

Supplied with power module of UK plug and USB as standard

More space for ideas with a wide range of furniture options to maximise your interior space

Motion activated 20W LED lighting that's energy efficient and helps your eyes perform at their best

UL 962 quality standard is recognised and is a highly trusted safety and quality symbol

For thinking big with internal fabric and carpet options to suit your requirements

Shipped flat-packed in a crate with quick installation from our experienced team

Available with covid-secure antibacterial options and designed with your safety in mind