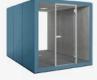

Privacy can be difficult to find in a modern, open plan office. Silen 1 puts your workspace to most efficient use by creating an island of silence in an open office. The phone booth has one of the largest interior footprints on the market, featuring a built-in laptop table with a ferrous metal back, this acoustic pod is perfect for individual work and phone calls.

Telephone booth adequate for one person for a call or to work privately

Use the retractable castors to move the hub and level with the adjustable feet

Silent ventilation with air flow of 27L/S – up to 25% more than competitors