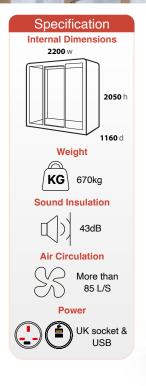

Space 2 is ideal for a smooth dialogue between colleagues or a quiet study room

Up to 43dB lower inaide with laminated, acoustic sound control 13mm glass

Supplied with power module of UK plug and USB as standard