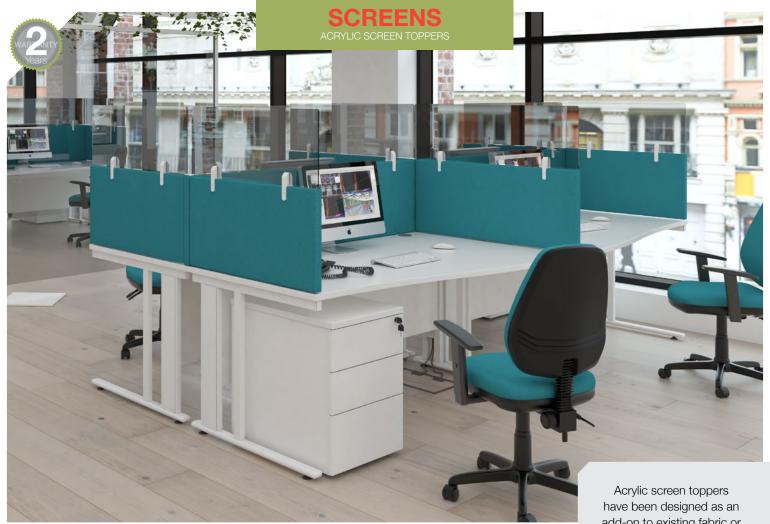

мто

Base screens not included

have been designed as an add-on to existing fabric or aluminium frame desktop screens to quickly, easily and at minimal cost convert your existing screen into a barrier screen. The use of acrylic not only allows light to pass through the office but work colleagues can also see each other, plus the additional 300mm of increased height is a solution to help keep employees safe.

Add-on top of existing screens with universal brackets supplied

Suitable for use with all screen widths 15-30mm depth

Provide cough and sneeze barriers between employees to help stop germs spreading

5mm thick acrylic topper to still allow visibility between colleagues

| CODE      | W    | D | Н   | MTO  |
|-----------|------|---|-----|------|
| SE800-CA  | 800  | 5 | 300 | £223 |
| SE1000-CA | 1000 | 5 | 300 | £243 |
| SE1200-CA | 1200 | 5 | 300 | £264 |
| SE1400-CA | 1400 | 5 | 300 | £284 |
| SE1600-CA | 1600 | 5 | 300 | £329 |
| SE1800-CA | 1800 | 5 | 300 | £428 |