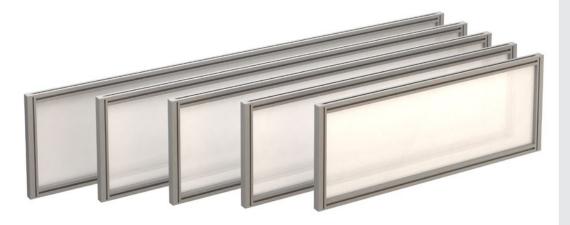

\* A785 suitable for 800mm return desks

FRAME COLOURS Silver

Supplied without brackets. See pages 130-131 for brackets to be ordered seperately

are an excellent addition for any modern desk to provide a degree of privacy for employees who are situated in close proximity to others. Frames are available in silver, white and black so you can synchronise with the desk legs and the semitransparent glazed screens are a stylish addition which allow light to flow through the room whilst tackling the issue of ambient noise.

30mm thick with robust aluminium frames for additional stability

Glazed semi-transparent perspex screens that offer a level of increased privacy

Ideal for use on bench desks with additional brackets available for runs of desks