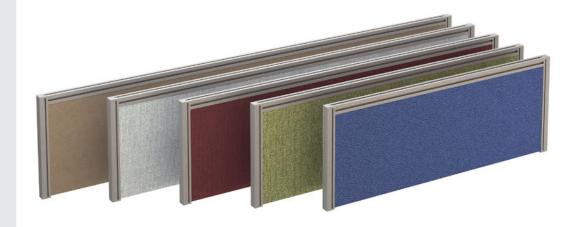

## **DESKTOP & FLOOR STANDING**

Desktop screens allow employees to be more focused on their work by helping to cut out colleague's distracting and irritating telephone or computer sounds, in addition to improving office acoustics. Free standing floor screens provide visual, physical and acoustic barriers in any workspace by separating parts of the office into teams and groups or creating quiet work zones and breakout areas in open plan spaces.

#### **FEATURES**

Select the fabric screen style that best fits your needs to divide space Aluminium frame desktop screens have a choice of fabric or acrylic panels Acrylic screens allow people to communicate effectively and light to pass

Modular screens are a perfect replacement for the lack of internal walls in offices