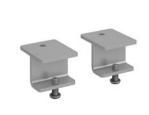

#### Aluminium Frame Fabric Screen Brackets

| CODE  | Description        | RRP |
|-------|--------------------|-----|
| AFSBK | For fabric screens | £55 |

- · Clamps to standard desktops
- Used on single desks or runs of single desks

#### Aluminium Frame Glazed Screen Brackets

| CODE  | Description        | RRP |
|-------|--------------------|-----|
| AGSRK | For glazed screens | £67 |

- Clamps to standard desktops
- Used on single desks or runs of single desks