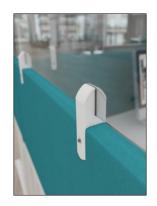

#### Aluminium Frame Screen Brackets

| CODE | Description                      | RRP |
|------|----------------------------------|-----|
| ARBK | For the back of desks, pack of 2 | £63 |

- · Screw clamps to fit all desks
- Fix to the back of desks

When using as a return screen order ESRB (see 130)

STOCKED

Supplied with standard brackets for straight desks only. For additional brackets see pages 130-131

furniture to provide a degree of privacy to desks which are in close proximity to others. Frames are available in silver, white and black so you can synchronise with the desk legs, with matching brackets that fit to the back of desks or desk returns. Fabric screens are stocked in blue with made to order fabric options.