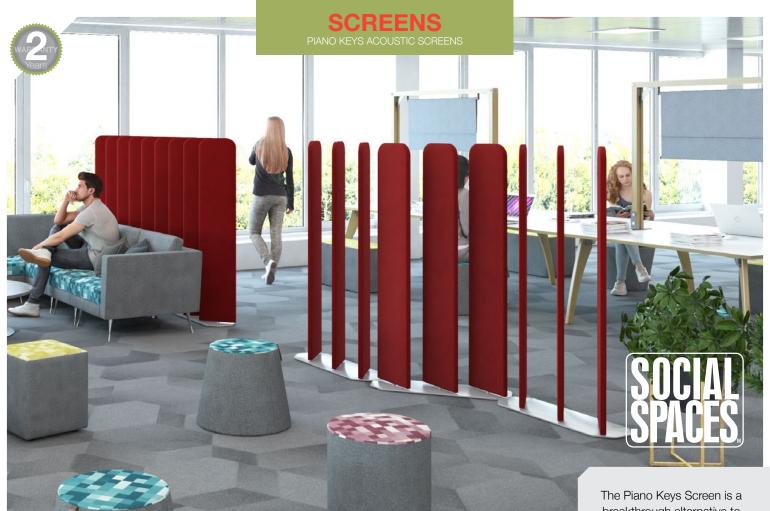

5 week lead time

Silver Grey (SG)

breakthrough alternative to traditional floor screens that is changing everything - from the minds of office planners to the hearts of designers. The free-standing screen is made up of three individual acoustic blinds which stand on a sturdy base plate. The fabric covered acoustic panels rotate fully 360° to provide visual protection when closed, or open the space up at any given time.

Free-standing office screen with silver base and three rotating panels

Screen unit can be positioned in a row or at 45° angles for different directions

Fully upholstered panels in a range of fabrics with excellent acoustic properties

Lightweight, simple to install and easy to manoeuvre for enhanced privacy

 CODE
 W
 D
 H
 Band A
 Band B
 Band C
 Band D
 Band E

 PKS003
 870
 300
 1600
 £950
 £1000
 £1100
 £1200
 £1300

are available in three different heights and are used to break up the appearance and divide the space without losing any of the benefits of the open plan layout. Fabric wrapped floor screens also provide the operators with an element of seclusion and privacy and can be joined together with the linking strips for connecting 2 screens or 4 screens together.