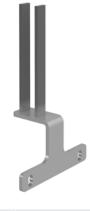

#### Adapt & Fuze Back-To-Back Desk Brackets

| CODE   | Description | RRP |
|--------|-------------|-----|
| EDELSB | End bracket | £40 |

- Bolts directly to under frame of desk
- Used on Adapt and Fuze bench desks

#### Adapt & Fuze Back-To-Back Desk Brackets

| CODE   | Description          | RRP |
|--------|----------------------|-----|
| EDILSB | Intermediate bracket | £47 |

- Bolts directly to under frame of desk
- Used on Adapt and Fuze bench desks