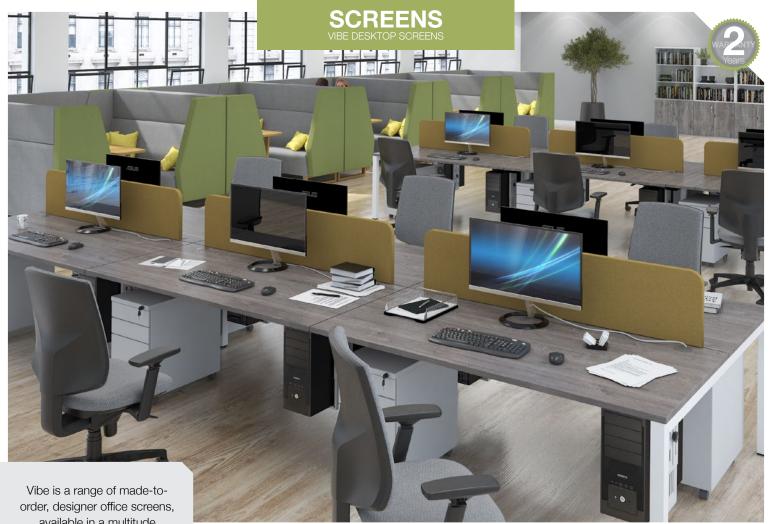

Black Silver

Supplied without brackets. See pages 130-131 for brackets to be ordered seperately

order, designer office screens, available in a multitude of fabric colour options.
Vibe screens combine a slim profile with a robust and durable construction to improve the layout and function of any office and they are ideal for use with bench desking with the modern trend of having screens shorter than the desk length, with universal desk brackets that come as standard.

35mm thick with an additional foam layer between outer fabric and MFC core

Made to order, designer desktop screens which are elegant, modern and stylish

Hand crafted, exposing the edge of the stitch detail on a radius corner

Versatile office desk partitions to help provide physical and acoustic barriers

| CODE   | W    | D  | Н   | Band A | Band B | Band C | Band D | Band E |
|--------|------|----|-----|--------|--------|--------|--------|--------|
| VB800  | 800  | 35 | 400 | £179   | £190   | £219   | £236   | £255   |
| VB1000 | 1000 | 35 | 400 | £190   | £206   | £236   | £254   | £274   |
| VB1200 | 1200 | 35 | 400 | £203   | £217   | £246   | £265   | £287   |
| VB1400 | 1400 | 35 | 400 | £218   | £235   | £262   | £282   | £306   |
| VB1600 | 1600 | 35 | 400 | £228   | £242   | £271   | £292   | £315   |
| VB1800 | 1800 | 35 | 400 | £235   | £250   | £279   | £300   | £325   |