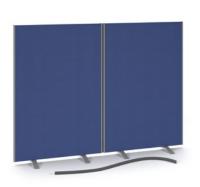

Lightweight, simple to install and easy to manoeuvre for enhanced privacy

 CODE
 W
 D
 H
 Band A
 Band B
 Band C
 Band D
 Band E

 PKS003
 870
 300
 1600
 £950
 £1000
 £1100
 £1200
 £1300

are available in three different heights and are used to break up the appearance and divide the space without losing any of the benefits of the open plan layout. Fabric wrapped floor screens also provide the operators with an element of seclusion and privacy and can be joined together with the linking strips for connecting 2 screens or 4 screens together.

40mm thick with an additional foam layer between outer fabric and MFC core

Available in 1200mm, 1500mm and 1800mm heights

Screens can utilise the desk as support or can be used with bar feet supplied

2 panel linking strips for connecting screens together (see next page)