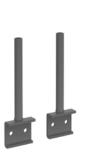

#### Designer Screen Feet

| CODE | Description        | RRP |
|------|--------------------|-----|
| VFT1 | Screen feet (pair) | £69 |

- For use with floor standing screensDesigner screen feet for floor standing screens