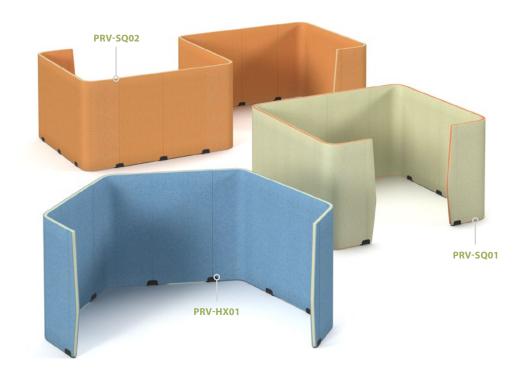

Clean modern design that are easy to assemble and reconfigure when needed

| CODE     | DESCRIPTION  | W    | D    | Н    | Band A | Band B | Band C | Band D | Band E |
|----------|--------------|------|------|------|--------|--------|--------|--------|--------|
| PRV-SQ01 | C-shape      | 2630 | 2800 | 1500 | N/A    | N/A    | N/A    | £6500  | £6700  |
| PRV-SQ02 | S-shape      | 2630 | 5200 | 1500 | N/A    | N/A    | N/A    | £9750  | £9950  |
| PRV-HX01 | Half hexagon | 3490 | 2270 | 1500 | N/A    | N/A    | N/A    | £6500  | £6700  |

Add straight screens to increase the overall size

| CODE     | DESCRIPTION      | W    | D    | Н    | Band A | Band B | Band C | Band D | Band E |
|----------|------------------|------|------|------|--------|--------|--------|--------|--------|
| PRV-MOD8 | Straight modular | 800  | 60   | 1500 | N/A    | N/A    | N/A    | £800   | £850   |
| PRV-DL01 | Dog leg          | 2000 | 580  | 1500 | N/A    | N/A    | N/A    | £3200  | £3400  |
| PRV-WV01 | Wave             | 2430 | 1380 | 1500 | N/A    | N/A    | N/A    | £3200  | £3400  |