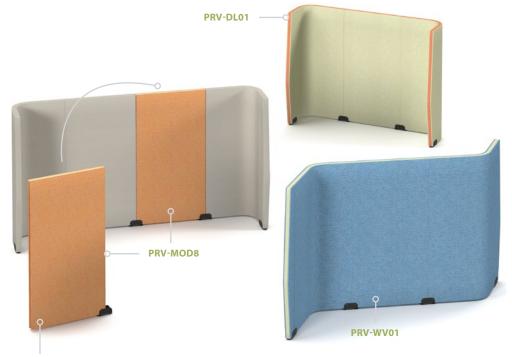

- · Links floor standing fabric screens
- For connecting 4 screens together

Silver White (SL) (WH)

are designed to be used in dynamic groups as well as repeated in rows of screens. Whether it's a touchdown area, collaborative space, personal workstation or a private office, Priva surround screens make it easy to create unique, inspiring and functional spaces, offering a robust partition solution with black metal feet, making them ideal for absorbing sound in open plan office environments.

Aid concentration, reduce noise pollution and even prevent sickness from spreading

A cost effective solution to maximising space in the office and wider workplace

3 screen systems ideal for a semi-private meeting space, photocopying area or drinks section

Clean modern design that are easy to assemble and reconfigure when needed

| CODE     | DESCRIPTION  | W    | D    | Н    | Band A | Band B | Band C | Band D | Band E |
|----------|--------------|------|------|------|--------|--------|--------|--------|--------|
| PRV-SQ01 | C-shape      | 2630 | 2800 | 1500 | N/A    | N/A    | N/A    | £6500  | £6700  |
| PRV-SQ02 | S-shape      | 2630 | 5200 | 1500 | N/A    | N/A    | N/A    | £9750  | £9950  |
| PRV-HX01 | Half hexagon | 3490 | 2270 | 1500 | N/A    | N/A    | N/A    | £6500  | £6700  |

Add straight screens to increase the overall size

| CODE     | DESCRIPTION      | W    | D    | Н    | Band A | Band B | Band C | Band D | Band E |
|----------|------------------|------|------|------|--------|--------|--------|--------|--------|
| PRV-MOD8 | Straight modular | 800  | 60   | 1500 | N/A    | N/A    | N/A    | £800   | £850   |
| PRV-DL01 | Dog leg          | 2000 | 580  | 1500 | N/A    | N/A    | N/A    | £3200  | £3400  |
| PRV-WV01 | Wave             | 2430 | 1380 | 1500 | N/A    | N/A    | N/A    | £3200  | £3400  |

screens are not only colourful and modern additions to the office aesthetics, but also deliver a large array of functional design solutions for every work style and preference. Priva screens are robust, visually inspiring and offer great sound absorption, especially in open plan offices where they can help squelch the noise levels associated with teams and departments working in the same large workspace.

Create space division and reduce transfer of pathogens by adding dividers around areas

Design can be easily extended with numerous configurations to suit any office layout

Modular screen can be added in centre of straight sections to create larger runs of screens

Clean, modern design with two-tone fabric trim options to complement any interior

МТО