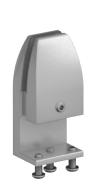

#### Aluminium Frame Screen Brackets

| CODE | Description                      | RRP |
|------|----------------------------------|-----|
| ARBK | For the back of desks, pack of 2 | £63 |

- · Screw clamps to fit all desks
- Fix to the back of desks

| CODE | Description                | RRP |  |  |
|------|----------------------------|-----|--|--|
| ASBK | For desk return, pack of 2 | £63 |  |  |

- Screw clamps to fit all desksFix to the back of desks