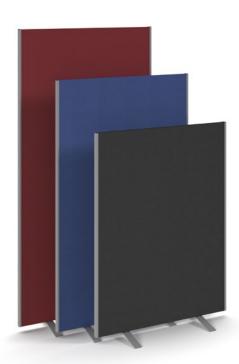

Lightweight, simple to install and easy to manoeuvre for enhanced privacy

 CODE
 W
 D
 H
 Band A
 Band B
 Band C
 Band D
 Band E

 PKS003
 870
 300
 1600
 £950
 £1000
 £1100
 £1200
 £1300

are available in three different heights and are used to break up the appearance and divide the space without losing any of the benefits of the open plan layout. Fabric wrapped floor screens also provide the operators with an element of seclusion and privacy and can be joined together with the linking strips for connecting 2 screens or 4 screens together.

40mm thick with an additional foam layer between outer fabric and MFC core

Available in 1200mm, 1500mm and 1800mm heights

Screens can utilise the desk as support or can be used with bar feet supplied

2 panel linking strips for connecting screens together (see next page)