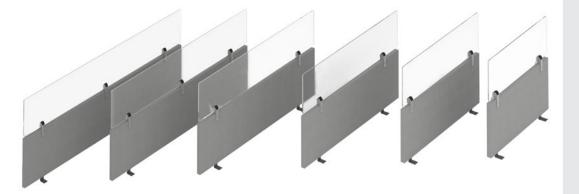

мто

Base screens not included

have been designed as an add-on to existing fabric or aluminium frame desktop screens to quickly, easily and at minimal cost convert your existing screen into a barrier screen. The use of acrylic not only allows light to pass through the office but work colleagues can also see each other, plus the additional 300mm of increased height is a solution to help keep employees safe.

Add-on top of existing screens with universal brackets supplied

Suitable for use with all screen widths 15-30mm depth

Provide cough and sneeze barriers between employees to help stop germs spreading

5mm thick acrylic topper to still allow visibility between colleagues

| CODE      | W    | D | Н   | MTO  |
|-----------|------|---|-----|------|
| SE800-CA  | 800  | 5 | 300 | £223 |
| SE1000-CA | 1000 | 5 | 300 | £243 |
| SE1200-CA | 1200 | 5 | 300 | £264 |
| SE1400-CA | 1400 | 5 | 300 | £284 |
| SE1600-CA | 1600 | 5 | 300 | £329 |
| SE1800-CA | 1800 | 5 | 300 | £428 |