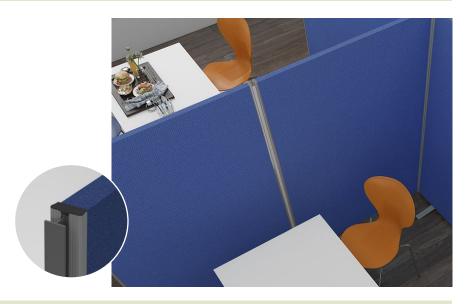

Lightweight, simple to install and easy to manoeuvre for enhanced privacy

 CODE
 W
 D
 H
 Band A
 Band B
 Band C
 Band D
 Band E

 PKS003
 870
 300
 1600
 £950
 £1000
 £1100
 £1200
 £1300

are available in three different heights and are used to break up the appearance and divide the space without losing any of the benefits of the open plan layout. Fabric wrapped floor screens also provide the operators with an element of seclusion and privacy and can be joined together with the linking strips for connecting 2 screens or 4 screens together.

40mm thick with an additional foam layer between outer fabric and MFC core

Available in 1200mm, 1500mm and 1800mm heights

Screens can utilise the desk as support or can be used with bar feet supplied

2 panel linking strips for connecting screens together (see next page)

#### Floor Screen Linking Strips

| CODE | Description      | RRP |
|------|------------------|-----|
| LK22 | 1200mm 2-2 Strip | £21 |
| LK25 | 1500mm 2-2 Strip | £22 |
| LK28 | 1800mm 2-2 Strip | £23 |

- Links floor standing fabric screensFor connecting 2 screens together