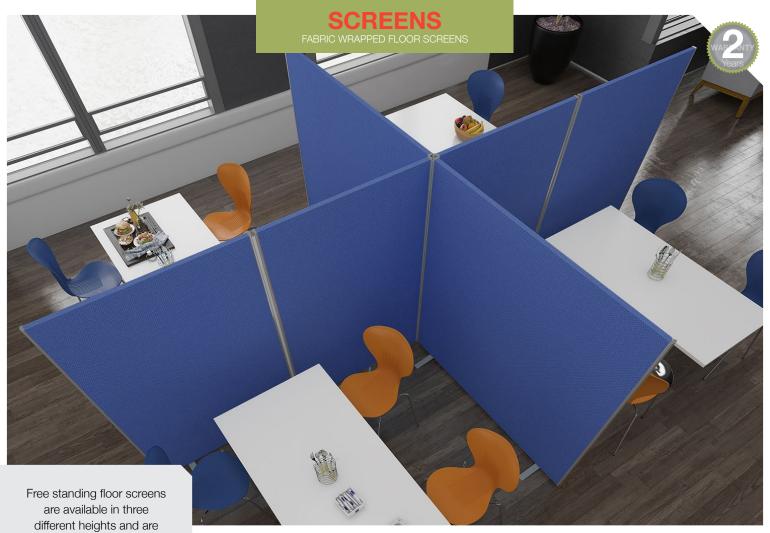

Lightweight, simple to install and easy to manoeuvre for enhanced privacy

 CODE
 W
 D
 H
 Band A
 Band B
 Band C
 Band D
 Band E

 PKS003
 870
 300
 1600
 £950
 £1000
 £1100
 £1200
 £1300

are available in three different heights and are used to break up the appearance and divide the space without losing any of the benefits of the open plan layout. Fabric wrapped floor screens also provide the operators with an element of seclusion and privacy and can be joined together with the linking strips for connecting 2 screens or 4 screens together.

40mm thick with an additional foam layer between outer fabric and MFC core

Available in 1200mm, 1500mm and 1800mm heights

Screens can utilise the desk as support or can be used with bar feet supplied

2 panel linking strips for connecting screens together (see next page)

#### Floor Screen Linking Strips

| CODE | Description      | RRP |
|------|------------------|-----|
| LK22 | 1200mm 2-2 Strip | £21 |
| LK25 | 1500mm 2-2 Strip | £22 |
| LK28 | 1800mm 2-2 Strip | £23 |

- Links floor standing fabric screensFor connecting 2 screens together

#### Floor Screen Linking Strips

| CODE | Description      | RRP |
|------|------------------|-----|
| LK42 | 1200mm 4-4 Strip | £30 |
| LK45 | 1500mm 4-4 Strip | £34 |
| LK48 | 1800mm 4-4 Strip | £37 |

- · Links floor standing fabric screens
- For connecting 4 screens together

Silver White (SL) (WH)

are designed to be used in dynamic groups as well as repeated in rows of screens. Whether it's a touchdown area, collaborative space, personal workstation or a private office, Priva surround screens make it easy to create unique, inspiring and functional spaces, offering a robust partition solution with black metal feet, making them ideal for absorbing sound in open plan office environments.