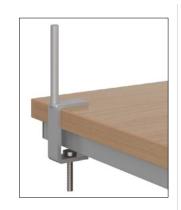

#### Adapt & Fuze Back-To-Back Desk Brackets

| CODE   | Description | RRP |
|--------|-------------|-----|
| EDELSB | End bracket | £40 |

- Bolts directly to under frame of desk
- Used on Adapt and Fuze bench desks

#### Adapt & Fuze Back-To-Back Desk Brackets

| CODE   | Description          | RRP |
|--------|----------------------|-----|
| EDILSB | Intermediate bracket | £47 |

- Bolts directly to under frame of desk
- Used on Adapt and Fuze bench desks