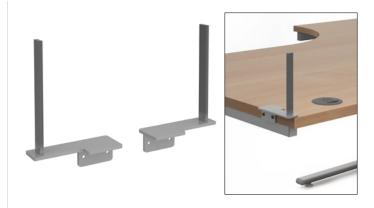

#### Adapt & Fuze Back-To-Back Desk Brackets

| CODE   | Description | RRP |
|--------|-------------|-----|
| EDELSB | End bracket | £40 |

- Bolts directly to under frame of desk
- Used on Adapt and Fuze bench desks

#### Adapt & Fuze Back-To-Back Desk Brackets

| CODE   | Description          | RRP |
|--------|----------------------|-----|
| EDILSB | Intermediate bracket | £47 |

- Bolts directly to under frame of desk
- Used on Adapt and Fuze bench desks