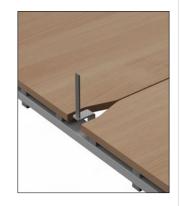

or an entire office area, office screens provide an element of privacy for employees, allowing them to be comfortable while they work. Our fabric wave desktop screens are ideal for use with wave desktops and are supplied with brackets to fit all 25mm desktops. A universal bracket is available as an optional extra to mount screens to different manufacturer's desks.

30mm thick with a layer of foam between outer fabric and melamine core

Combines a slim profile with a robust and durable construction

Desk mounted screens use standard desk brackets which come as standard

When using as a return screen order ESRB (see 130)

STOCKED

Supplied with standard brackets for straight desks only. For additional brackets see pages 130-131

furniture to provide a degree of privacy to desks which are in close proximity to others. Frames are available in silver, white and black so you can synchronise with the desk legs, with matching brackets that fit to the back of desks or desk returns. Fabric screens are stocked in blue with made to order fabric options.