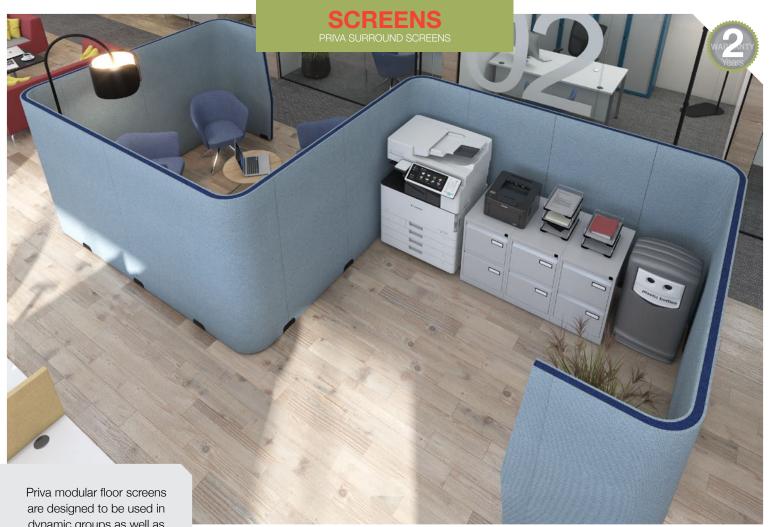

- · Links floor standing fabric screens
- For connecting 4 screens together

Silver White (SL) (WH)

are designed to be used in dynamic groups as well as repeated in rows of screens. Whether it's a touchdown area, collaborative space, personal workstation or a private office, Priva surround screens make it easy to create unique, inspiring and functional spaces, offering a robust partition solution with black metal feet, making them ideal for absorbing sound in open plan office environments.

Aid concentration, reduce noise pollution and even prevent sickness from spreading

A cost effective solution to maximising space in the office and wider workplace

3 screen systems ideal for a semi-private meeting space, photocopying area or drinks section

Clean modern design that are easy to assemble and reconfigure when needed

| CODE     | DESCRIPTION  | W    | D    | Н    | Band A | Band B | Band C | Band D | Band E |
|----------|--------------|------|------|------|--------|--------|--------|--------|--------|
| PRV-SQ01 | C-shape      | 2630 | 2800 | 1500 | N/A    | N/A    | N/A    | £6500  | £6700  |
| PRV-SQ02 | S-shape      | 2630 | 5200 | 1500 | N/A    | N/A    | N/A    | £9750  | £9950  |
| PRV-HX01 | Half hexagon | 3490 | 2270 | 1500 | N/A    | N/A    | N/A    | £6500  | £6700  |