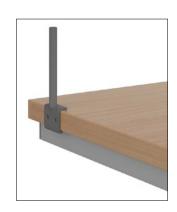

#### Aluminium Frame Screen Brackets

| CODE | Description                      | RRP |
|------|----------------------------------|-----|
| ARBK | For the back of desks, pack of 2 | £63 |

- · Screw clamps to fit all desks
- Fix to the back of desks