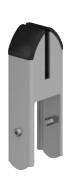

#### Fixed Acrylic Screen Brackets

| CODE    | Description                    | RRP |
|---------|--------------------------------|-----|
| AHSR-FX | Fixed desktop bracket (single) | £40 |

- For use with acrylic screens 700mm high
- · Metal brackets/feet for stability

#### Free Standing Acrylic Screen Brackets

| CODE    | Description                    | RRP |
|---------|--------------------------------|-----|
| AHSR-FS | Free standing bracket (single) | £40 |

- For use with acrylic screens 700mm high
- · Metal brackets/feet for stability