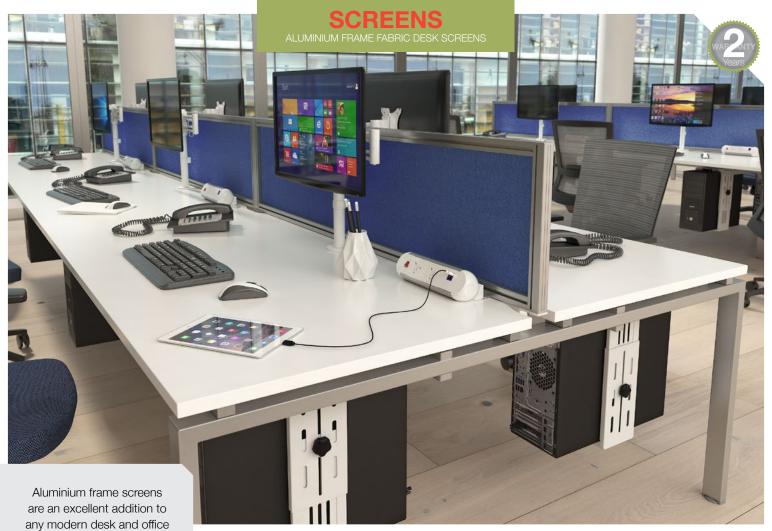

When using as a return screen order ESRB (see 130)

STOCKED

Supplied with standard brackets for straight desks only. For additional brackets see pages 130-131

furniture to provide a degree of privacy to desks which are in close proximity to others. Frames are available in silver, white and black so you can synchronise with the desk legs, with matching brackets that fit to the back of desks or desk returns. Fabric screens are stocked in blue with made to order fabric options.

> 30mm thick with robust aluminium frames for additional stability

Fully upholstered fabric screens that offer a level of increased privacy

Available for all size desks with additional screen size for the desk returns

Brackets available in black, silver and white to match frames

| CODE  | W    | D  | Н   | STOCKED | Band A | Band B | Band C | Band D | Band E |
|-------|------|----|-----|---------|--------|--------|--------|--------|--------|
| A785* | 785  | 30 | 380 | n/a     | £194   | £222   | £264   | £285   | £308   |
| A1000 | 1000 | 30 | 380 | n/a     | £206   | £264   | £292   | £314   | £340   |
| A1200 | 1200 | 30 | 380 | £219    | £221   | £281   | £303   | £326   | £352   |
| A1400 | 1400 | 30 | 380 | £234    | £236   | £285   | £325   | £350   | £379   |
| A1600 | 1600 | 30 | 380 | £267    | £269   | £312   | £351   | £379   | £410   |
| A1800 | 1800 | 30 | 380 | £285    | £289   | £334   | £367   | £396   | £428   |