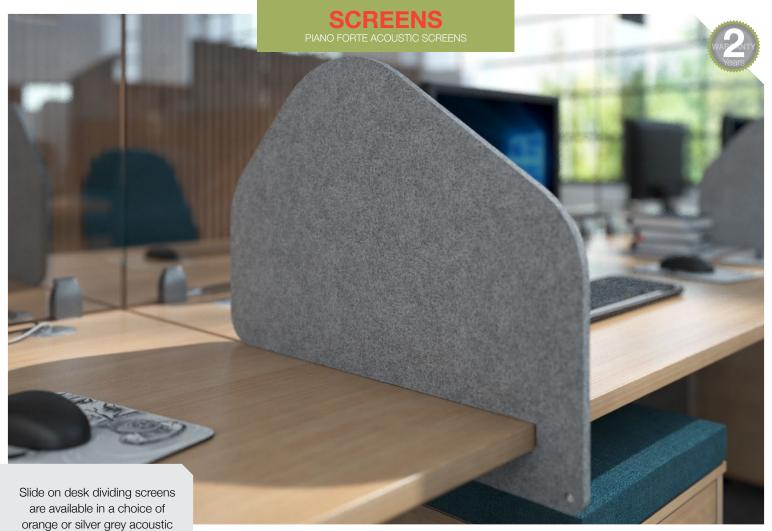

Lightweight, simple to install and easy to manoeuvre for enhanced privacy

 CODE
 W
 D
 H
 Band A
 Band B
 Band C
 Band D
 Band E

 PKS003
 870
 300
 1600
 £950
 £1000
 £1100
 £1200
 £1300

are available in three different heights and are used to break up the appearance and divide the space without losing any of the benefits of the open plan layout. Fabric wrapped floor screens also provide the operators with an element of seclusion and privacy and can be joined together with the linking strips for connecting 2 screens or 4 screens together.

40mm thick with an additional foam layer between outer fabric and MFC core

Available in 1200mm, 1500mm and 1800mm heights

Screens can utilise the desk as support or can be used with bar feet supplied

2 panel linking strips for connecting screens together (see next page)