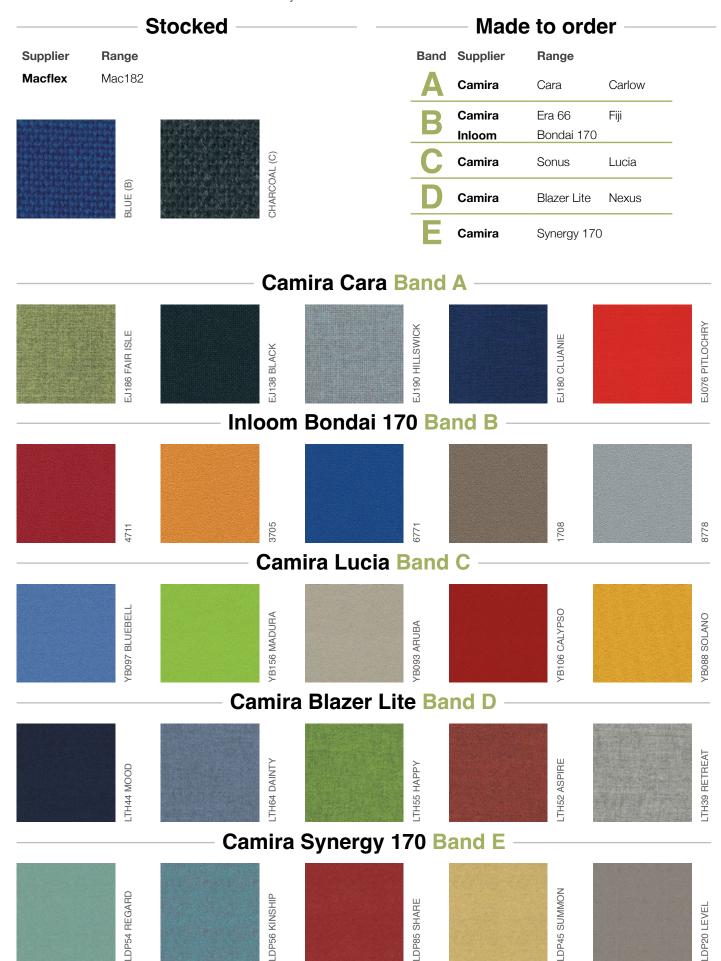

#### **FABRIC FINISHES**

## (Selected products)

Blue (B)

Charcoal (C)

Made-to-order

or an entire office area, office screens provide an element of privacy for employees, allowing them to be comfortable while they work. Our fabric straight desktop screens are a cost effective way of dividing desk clusters and are supplied with brackets to fit all 25mm desktops. A universal bracket is available as an optional extra to mount screens to different manufacturer's desks.