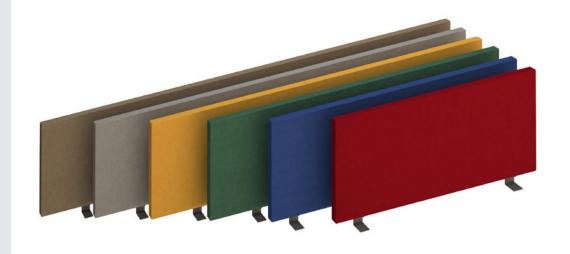

#### **FABRIC FINISHES**

## (Selected products)

Blue (B)

Charcoal (C)

Made-to-order

or an entire office area, office screens provide an element of privacy for employees, allowing them to be comfortable while they work. Our fabric straight desktop screens are a cost effective way of dividing desk clusters and are supplied with brackets to fit all 25mm desktops. A universal bracket is available as an optional extra to mount screens to different manufacturer's desks.