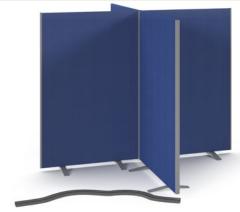

Lightweight, simple to install and easy to manoeuvre for enhanced privacy

 CODE
 W
 D
 H
 Band A
 Band B
 Band C
 Band D
 Band E

 PKS003
 870
 300
 1600
 £950
 £1000
 £1100
 £1200
 £1300

are available in three different heights and are used to break up the appearance and divide the space without losing any of the benefits of the open plan layout. Fabric wrapped floor screens also provide the operators with an element of seclusion and privacy and can be joined together with the linking strips for connecting 2 screens or 4 screens together.

40mm thick with an additional foam layer between outer fabric and MFC core

Available in 1200mm, 1500mm and 1800mm heights

Screens can utilise the desk as support or can be used with bar feet supplied

2 panel linking strips for connecting screens together (see next page)