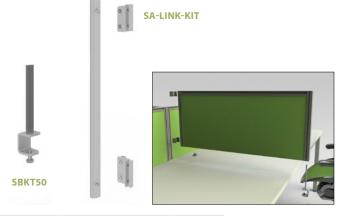

#### Aluminium Frame Return Screen Brackets for Mid Runs

| CODE        | Description             | RRP |
|-------------|-------------------------|-----|
| SBKT50      | Screen mid run brackets | £33 |
| SA-LINK-KIT | Screen linking kit      | £33 |

- SBKT50 Front mounting screen bracket
- SA-LINK-KIT Rear mounting screen connector to rear desktop screens