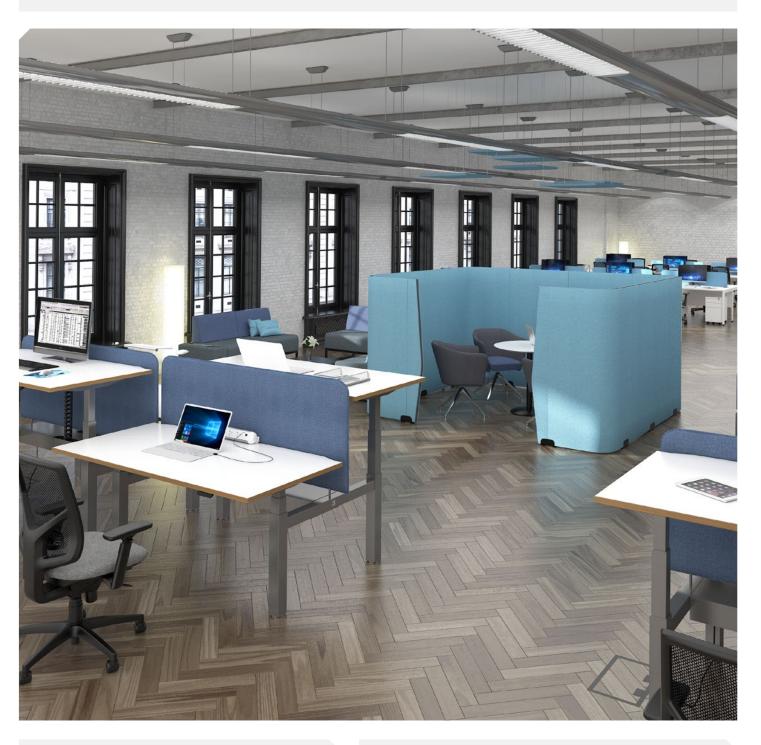

## **DESKTOP & FLOOR STANDING**

Desktop screens allow employees to be more focused on their work by helping to cut out colleague's distracting and irritating telephone or computer sounds, in addition to improving office acoustics. Free standing floor screens provide visual, physical and acoustic barriers in any workspace by separating parts of the office into teams and groups or creating quiet work zones and breakout areas in open plan spaces.

Modular screens are a perfect replacement for the lack of internal walls in offices