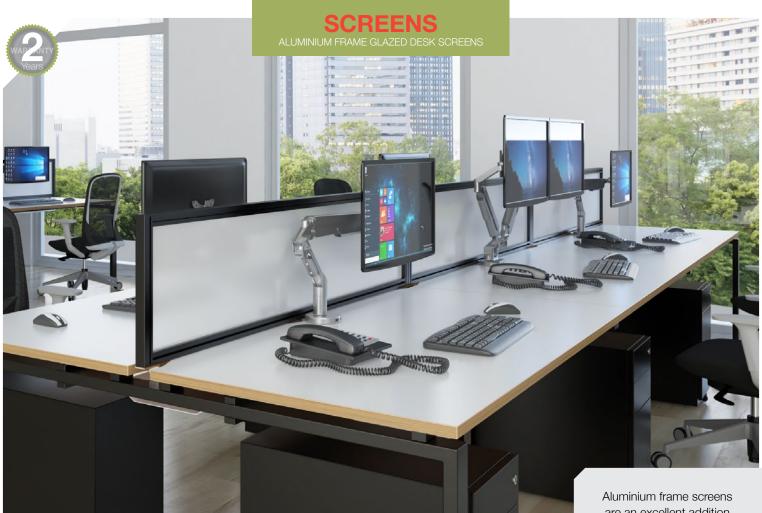

## **DESKTOP & FLOOR STANDING**

Desktop screens allow employees to be more focused on their work by helping to cut out colleague's distracting and irritating telephone or computer sounds, in addition to improving office acoustics. Free standing floor screens provide visual, physical and acoustic barriers in any workspace by separating parts of the office into teams and groups or creating quiet work zones and breakout areas in open plan spaces.

## (Selected products)

Blue (B)

Charcoal (C)

Made-to-order

or an entire office area, office screens provide an element of privacy for employees, allowing them to be comfortable while they work. Our fabric straight desktop screens are a cost effective way of dividing desk clusters and are supplied with brackets to fit all 25mm desktops. A universal bracket is available as an optional extra to mount screens to different manufacturer's desks.