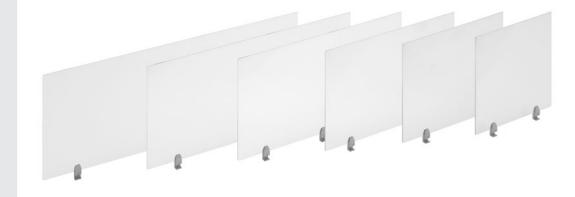

Silver **(S)** 

5mm clear acrylic

between colleagues whilst still enabling them visibility. Protection is made from 5mm clear acrylic and is supported by metal feet to retro-fit to existing worktops. These screens are easy to install, maintain and disinfect and provide a professional solution that is easy to place and move for the office, reception or counter.

> Supplied with metal feet for perfect stability on the worktop

Ensures users are separated but can maintain visual contact

Acrylic free-standing desk screens with easy assembly for instant protection

Create a safe separation between employees and customers/visitors

#### CODE RRP W Н AHFS800 800 700 £295 AHFS1000 1000 5 700 £322 **AHFS1200** 1200 700 £362 **AHFS1400** 1400 5 700 £393 **AHFS1600** 1600 700 £434 AHFS1800 £471

Black Silver **(S)** 

STOCKED 5mm clear

acrylic