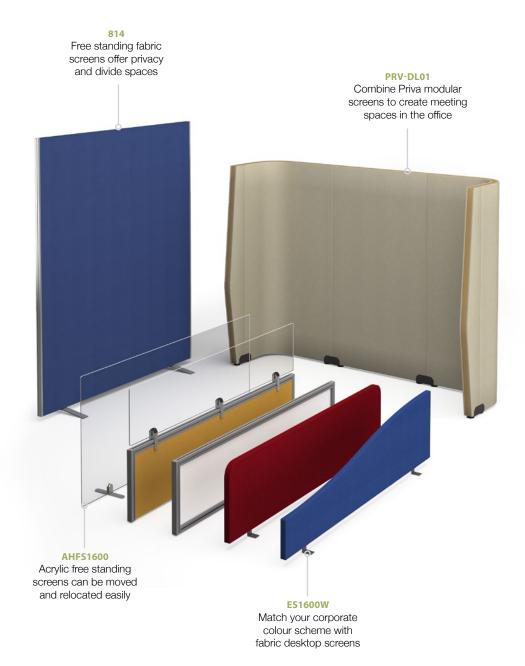

Lightweight, simple to install and easy to manoeuvre for enhanced privacy

 CODE
 W
 D
 H
 Band A
 Band B
 Band C
 Band D
 Band E

 PKS003
 870
 300
 1600
 £950
 £1000
 £1100
 £1200
 £1300

are available in three different heights and are used to break up the appearance and divide the space without losing any of the benefits of the open plan layout. Fabric wrapped floor screens also provide the operators with an element of seclusion and privacy and can be joined together with the linking strips for connecting 2 screens or 4 screens together.

- · Links floor standing fabric screens
- For connecting 4 screens together

Silver White (SL) (WH)

are designed to be used in dynamic groups as well as repeated in rows of screens. Whether it's a touchdown area, collaborative space, personal workstation or a private office, Priva surround screens make it easy to create unique, inspiring and functional spaces, offering a robust partition solution with black metal feet, making them ideal for absorbing sound in open plan office environments.

screens are not only colourful and modern additions to the office aesthetics, but also deliver a large array of functional design solutions for every work style and preference. Priva screens are robust, visually inspiring and offer great sound absorption, especially in open plan offices where they can help squelch the noise levels associated with teams and departments working in the same large workspace.