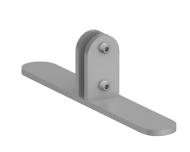

#### Aluminium Frame Screen Brackets

| CODE | Description                      | RRP |
|------|----------------------------------|-----|
| ARBK | For the back of desks, pack of 2 | £63 |

- · Screw clamps to fit all desks
- Fix to the back of desks