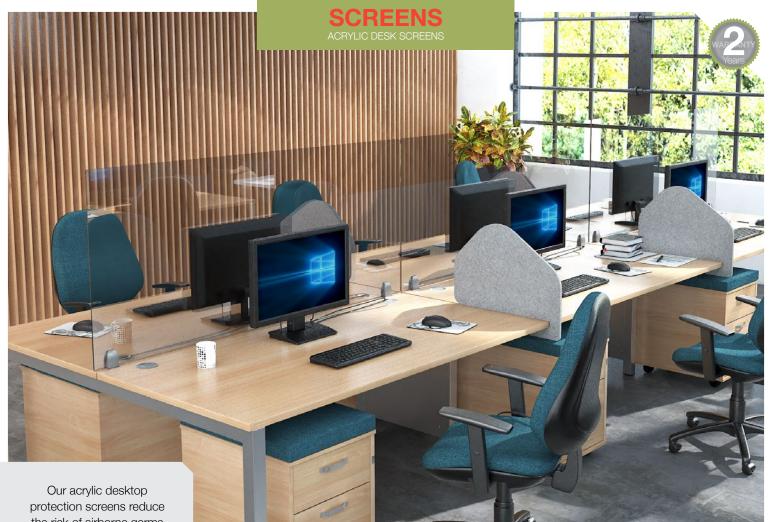

## **DESKTOP & FLOOR STANDING**

Desktop screens allow employees to be more focused on their work by helping to cut out colleague's distracting and irritating telephone or computer sounds, in addition to improving office acoustics. Free standing floor screens provide visual, physical and acoustic barriers in any workspace by separating parts of the office into teams and groups or creating quiet work zones and breakout areas in open plan spaces.

#### **FEATURES**

Select the fabric screen style that best fits your needs to divide space Aluminium frame desktop screens have a choice of fabric or acrylic panels Acrylic screens allow people to communicate effectively and light to pass