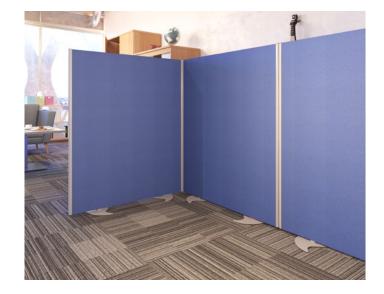

Lightweight, simple to install and easy to manoeuvre for enhanced privacy

 CODE
 W
 D
 H
 Band A
 Band B
 Band C
 Band D
 Band E

 PKS003
 870
 300
 1600
 £950
 £1000
 £1100
 £1200
 £1300

are available in three different heights and are used to break up the appearance and divide the space without losing any of the benefits of the open plan layout. Fabric wrapped floor screens also provide the operators with an element of seclusion and privacy and can be joined together with the linking strips for connecting 2 screens or 4 screens together.

40mm thick with an additional foam layer between outer fabric and MFC core

Available in 1200mm, 1500mm and 1800mm heights

Screens can utilise the desk as support or can be used with bar feet supplied

2 panel linking strips for connecting screens together (see next page)