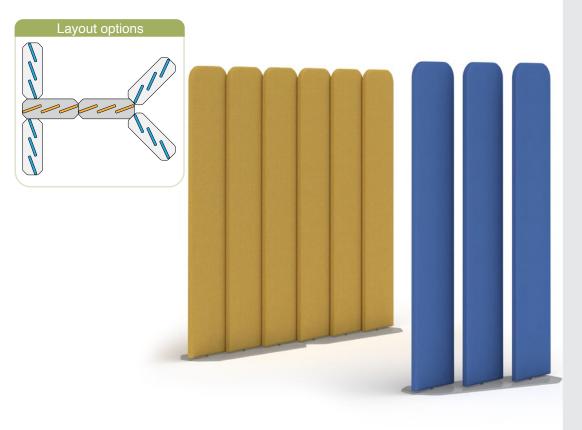

Lightweight, simple to install and easy to manoeuvre for enhanced privacy

 CODE
 W
 D
 H
 Band A
 Band B
 Band C
 Band D
 Band E

 PKS003
 870
 300
 1600
 £950
 £1000
 £1100
 £1200
 £1300

are available in three different heights and are used to break up the appearance and divide the space without losing any of the benefits of the open plan layout. Fabric wrapped floor screens also provide the operators with an element of seclusion and privacy and can be joined together with the linking strips for connecting 2 screens or 4 screens together.

40mm thick with an additional foam layer between outer fabric and MFC core

Available in 1200mm, 1500mm and 1800mm heights

Screens can utilise the desk as support or can be used with bar feet supplied

2 panel linking strips for connecting screens together (see next page)