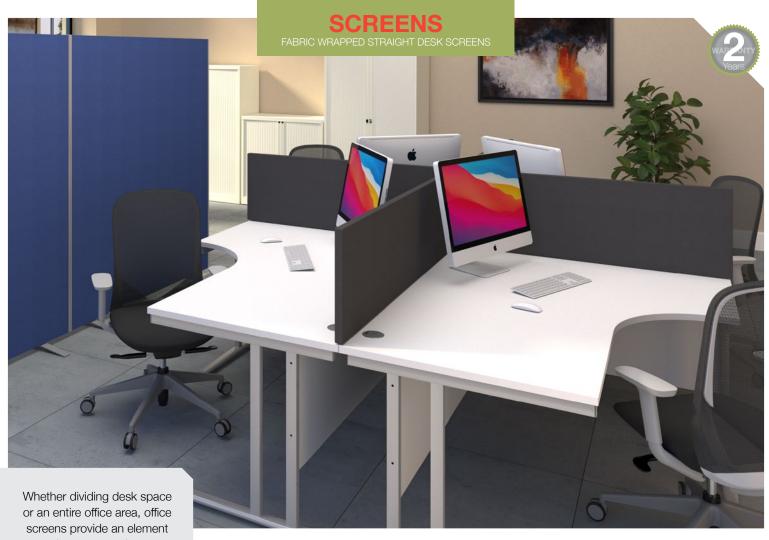

# **SCREENS**

## **DESKTOP & FLOOR STANDING**

Desktop screens allow employees to be more focused on their work by helping to cut out colleague's distracting and irritating telephone or computer sounds, in addition to improving office acoustics. Free standing floor screens provide visual, physical and acoustic barriers in any workspace by separating parts of the office into teams and groups or creating quiet work zones and breakout areas in open plan spaces.

## (Selected products)

Blue (B)

Charcoal (C)

Made-to-order

or an entire office area, office screens provide an element of privacy for employees, allowing them to be comfortable while they work. Our fabric straight desktop screens are a cost effective way of dividing desk clusters and are supplied with brackets to fit all 25mm desktops. A universal bracket is available as an optional extra to mount screens to different manufacturer's desks.

30mm thick with a layer of foam between outer fabric and melamine core

Combines a slim profile with a robust and durable construction

Desk mounted screens use standard desk brackets which come as standard