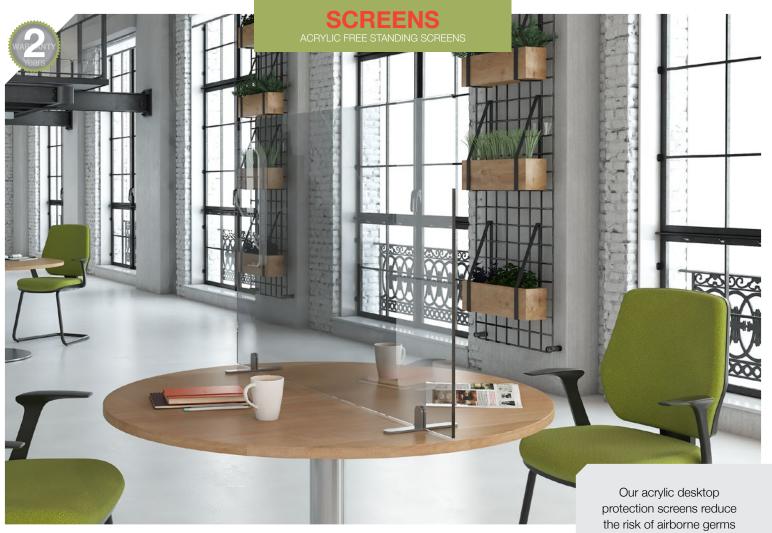

мто

Base screens not included

have been designed as an add-on to existing fabric or aluminium frame desktop screens to quickly, easily and at minimal cost convert your existing screen into a barrier screen. The use of acrylic not only allows light to pass through the office but work colleagues can also see each other, plus the additional 300mm of increased height is a solution to help keep employees safe.

Add-on top of existing screens with universal brackets supplied

Suitable for use with all screen widths 15-30mm depth

Provide cough and sneeze barriers between employees to help stop germs spreading

5mm thick acrylic topper to still allow visibility between colleagues

BRACKET COLOURS

Silver

the risk of airborne germs between colleagues whilst still enabling them visibility. Protection is made from 5mm clear acrylic and is supported by desktop brackets that fix to any 25mm desktop. These screens are easy to install, maintain and disinfect and provide a professional solution to reduce the spread of viruses and create a safe separation.