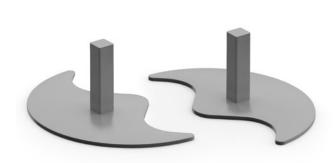

5 week lead time

Silver Grey (SG)

breakthrough alternative to traditional floor screens that is changing everything - from the minds of office planners to the hearts of designers. The free-standing screen is made up of three individual acoustic blinds which stand on a sturdy base plate. The fabric covered acoustic panels rotate fully 360° to provide visual protection when closed, or open the space up at any given time.

Free-standing office screen with silver base and three rotating panels

Screen unit can be positioned in a row or at 45° angles for different directions

Fully upholstered panels in a range of fabrics with excellent acoustic properties

Lightweight, simple to install and easy to manoeuvre for enhanced privacy

 CODE
 W
 D
 H
 Band A
 Band B
 Band C
 Band D
 Band E

 PKS003
 870
 300
 1600
 £950
 £1000
 £1100
 £1200
 £1300

are available in three different heights and are used to break up the appearance and divide the space without losing any of the benefits of the open plan layout. Fabric wrapped floor screens also provide the operators with an element of seclusion and privacy and can be joined together with the linking strips for connecting 2 screens or 4 screens together.