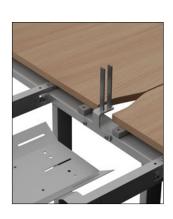

#### Aluminium Frame Return Screen Brackets for Mid Runs

| CODE        | Description             | RRP |
|-------------|-------------------------|-----|
| SBKT50      | Screen mid run brackets | £33 |
| SA-LINK-KIT | Screen linking kit      | £33 |

- SBKT50 Front mounting screen bracket
- SA-LINK-KIT Rear mounting screen connector to rear desktop screens