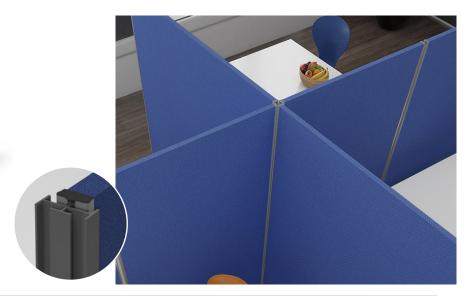

#### Floor Screen Linking Strips

| CODE | Description      | RRP |
|------|------------------|-----|
| LK42 | 1200mm 4-4 Strip | £30 |
| LK45 | 1500mm 4-4 Strip | £34 |
| LK48 | 1800mm 4-4 Strip | £37 |

- · Links floor standing fabric screens
- For connecting 4 screens together

Silver White (SL) (WH)

are designed to be used in dynamic groups as well as repeated in rows of screens. Whether it's a touchdown area, collaborative space, personal workstation or a private office, Priva surround screens make it easy to create unique, inspiring and functional spaces, offering a robust partition solution with black metal feet, making them ideal for absorbing sound in open plan office environments.