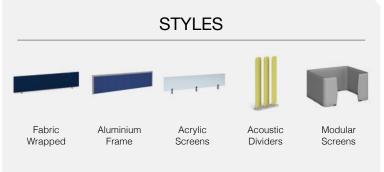

#### **FEATURES**

Select the fabric screen style that best fits your needs to divide space Aluminium frame desktop screens have a choice of fabric or acrylic panels Acrylic screens allow people to communicate effectively and light to pass

Modular screens are a perfect replacement for the lack of internal walls in offices