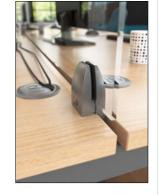

#### Universal Desktop Screen Brackets

| CODE   | Description              | RRP |
|--------|--------------------------|-----|
| UNSCBR | Universal bracket (pair) | £32 |

- · Clamps between 15mm-50mm desktops
- For use on all non-aluminium fabric desk screens

#### Aluminium Frame Fabric Screen Brackets

| CODE  | Description        | RRP |
|-------|--------------------|-----|
| AFSBK | For fabric screens | £55 |

- · Clamps to standard desktops
- Used on single desks or runs of single desks