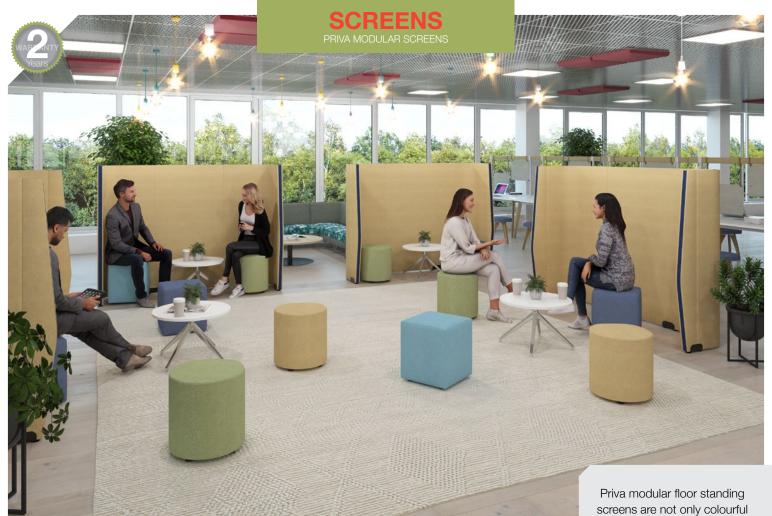

screens are not only colourful and modern additions to the office aesthetics, but also deliver a large array of functional design solutions for every work style and preference. Priva screens are robust, visually inspiring and offer great sound absorption, especially in open plan offices where they can help squelch the noise levels associated with teams and departments working in the same large workspace.

Create space division and reduce transfer of pathogens by adding dividers around areas

Design can be easily extended with numerous configurations to suit any office layout

Modular screen can be added in centre of straight sections to create larger runs of screens

Clean, modern design with two-tone fabric trim options to complement any interior

МТО