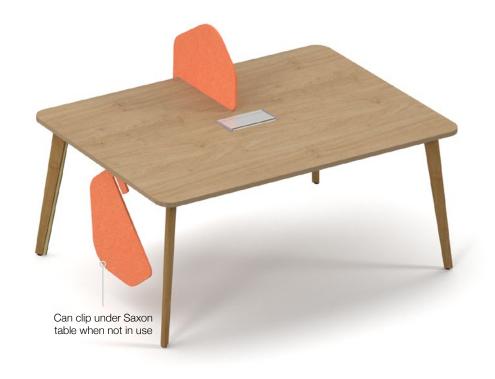

orange or silver grey acoustic felt material to allow employees to define their own boundaries and provide an additional barrier to help prevent the spread of airborne diseases. They are available as one size to clip on and rest on desktops, table tops and workstations to negate the need to reconfigure existing spaces by applying appropriate distance between people.

> Frameless design which is easy to attach and slide on to any desk or table

Slide-on dividers can easily be moved to compliment the needs of the agile workspace

Perfect to provide privacy, acoustic properties and a touch of style to your workstation

Acoustic divider manufactured using a minimum of 65% already recycled waste material

| CODE    | W   | D  | Н       | МТО  |
|---------|-----|----|---------|------|
| SWT-SPS | 550 | 12 | 375-450 | £250 |