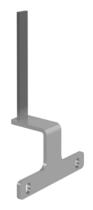

#### Aluminium Frame Screen Brackets

| CODE | Description                      | RRP |
|------|----------------------------------|-----|
| ARBK | For the back of desks, pack of 2 | £63 |

- · Screw clamps to fit all desks
- Fix to the back of desks

| CODE | Description                | RRP |  |  |
|------|----------------------------|-----|--|--|
| ASBK | For desk return, pack of 2 | £63 |  |  |

- Screw clamps to fit all desksFix to the back of desks