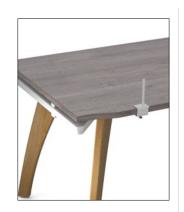

## (Selected products)

Blue (B)

Charcoal (C)

Made-to-order

or an entire office area, office screens provide an element of privacy for employees, allowing them to be comfortable while they work. Our fabric straight desktop screens are a cost effective way of dividing desk clusters and are supplied with brackets to fit all 25mm desktops. A universal bracket is available as an optional extra to mount screens to different manufacturer's desks.

30mm thick with a layer of foam between outer fabric and melamine core

Combines a slim profile with a robust and durable construction

Desk mounted screens use standard desk brackets which come as standard

When using as a return screen order ESRB (see 130)

| CODE    | W    | D  | Н   | STOCKED | Band A | Band B | Band C | Band D | Band E |
|---------|------|----|-----|---------|--------|--------|--------|--------|--------|
| ES800S  | 800  | 30 | 400 | £146    | £161   | £175   | £204   | £220   | £238   |
| ES1000S | 1000 | 30 | 400 | £161    | £175   | £190   | £219   | £236   | £255   |
| ES1200S | 1200 | 30 | 400 | £169    | £185   | £200   | £231   | £249   | £269   |
| ES1400S | 1400 | 30 | 400 | £189    | £203   | £217   | £246   | £265   | £287   |
| ES1600S | 1600 | 30 | 400 | £197    | £210   | £224   | £255   | £275   | £297   |
| ES1800S | 1800 | 30 | 400 | £204    | £217   | £234   | £260   | £280   | £303   |