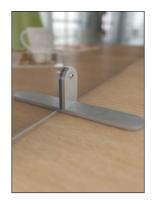

#### Aluminium Frame Screen Brackets

| CODE | Description                      | RRP |
|------|----------------------------------|-----|
| ARBK | For the back of desks, pack of 2 | £63 |

- · Screw clamps to fit all desks
- Fix to the back of desks