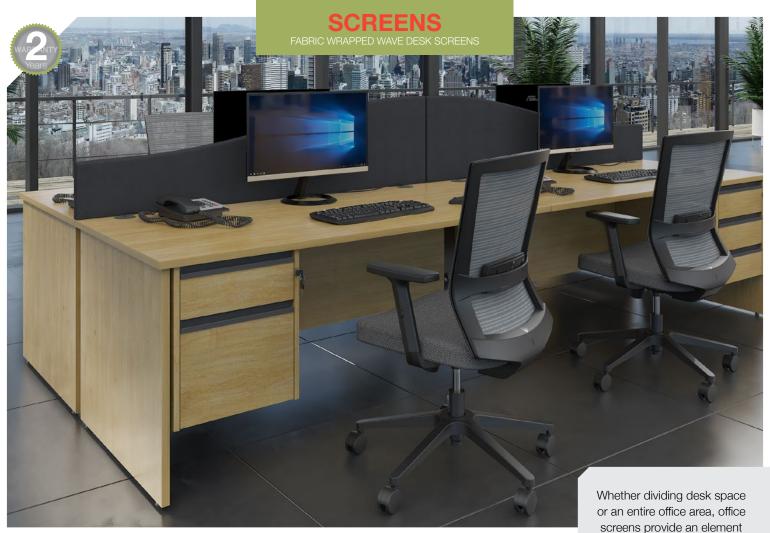

or an entire office area, office screens provide an element of privacy for employees, allowing them to be comfortable while they work. Our fabric wave desktop screens are ideal for use with wave desktops and are supplied with brackets to fit all 25mm desktops. A universal bracket is available as an optional extra to mount screens to different manufacturer's desks.

30mm thick with a layer of foam between outer fabric and melamine core

Combines a slim profile with a robust and durable construction

Desk mounted screens use standard desk brackets which come as standard

When using as a return screen order ESRB (see 130)

STOCKED

Supplied with standard brackets for straight desks only. For additional brackets see pages 130-131

furniture to provide a degree of privacy to desks which are in close proximity to others. Frames are available in silver, white and black so you can synchronise with the desk legs, with matching brackets that fit to the back of desks or desk returns. Fabric screens are stocked in blue with made to order fabric options.