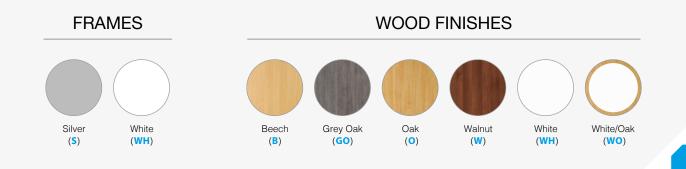

#### Vertical Cable Spiral

- Spring like expansion which expands to carry cables from 150mm-1300mm
- · Available in silver or white to match leg frames

White/Oak (WO)