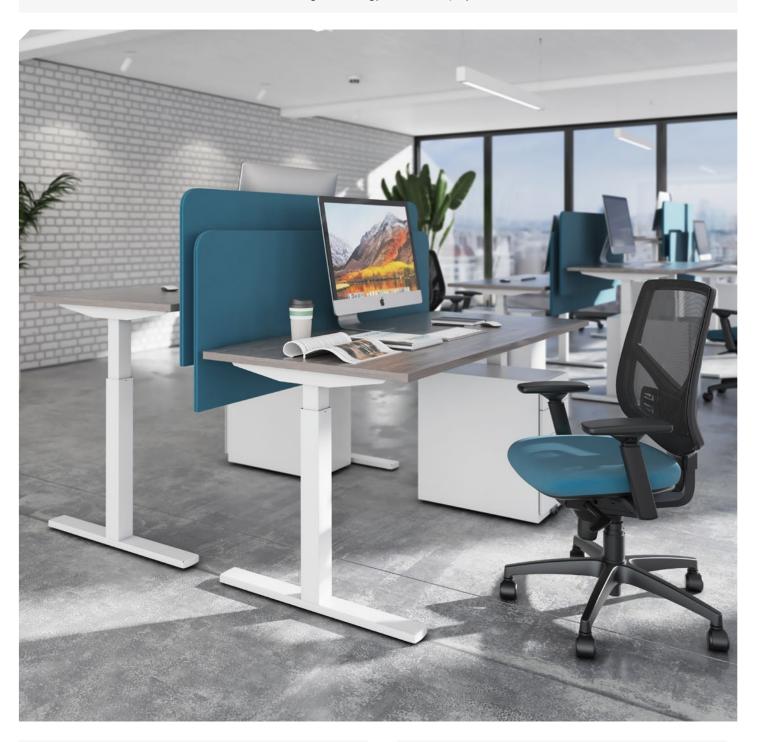

## SIT-STAND DESKING

Elev8<sup>2</sup> Mono sit-stand desks allow the individual user to electronically adjust the desk height from a sitting to a standing position with the touch of a button. Having the option to stand, as well as sit during the work day has been proven not only to benefit the health of the user but also of the business, dramatically improving health, well-being and energy levels of employees.

#### **DESK SHAPES**

Straight

Two-tiered leg column offers adjustability from 700mm to 1200mm Single motor for fluid and natural movement of the 25mm desktops

Weight loading of up to 120kg with sit-stand desk height adjustment Low noise level of 44db with Vibe screen options for increased pivacy

#### Single Height Adjustable Desks

- Single straight desks 800mm deep with adjustability from 700mm-1200mm
- The single motor adjusts the desktop height at a 44db noise level