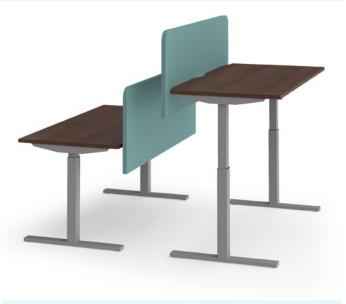

## SIT-STAND DESKING

Elev8<sup>2</sup> Mono sit-stand desks allow the individual user to electronically adjust the desk height from a sitting to a standing position with the touch of a button. Having the option to stand, as well as sit during the work day has been proven not only to benefit the health of the user but also of the business, dramatically improving health, well-being and energy levels of employees.

#### **DESK SHAPES**

Straight

Two-tiered leg column offers adjustability from 700mm to 1200mm Single motor for fluid and natural movement of the 25mm desktops

Weight loading of up to 120kg with sit-stand desk height adjustment Low noise level of 44db with Vibe screen options for increased pivacy