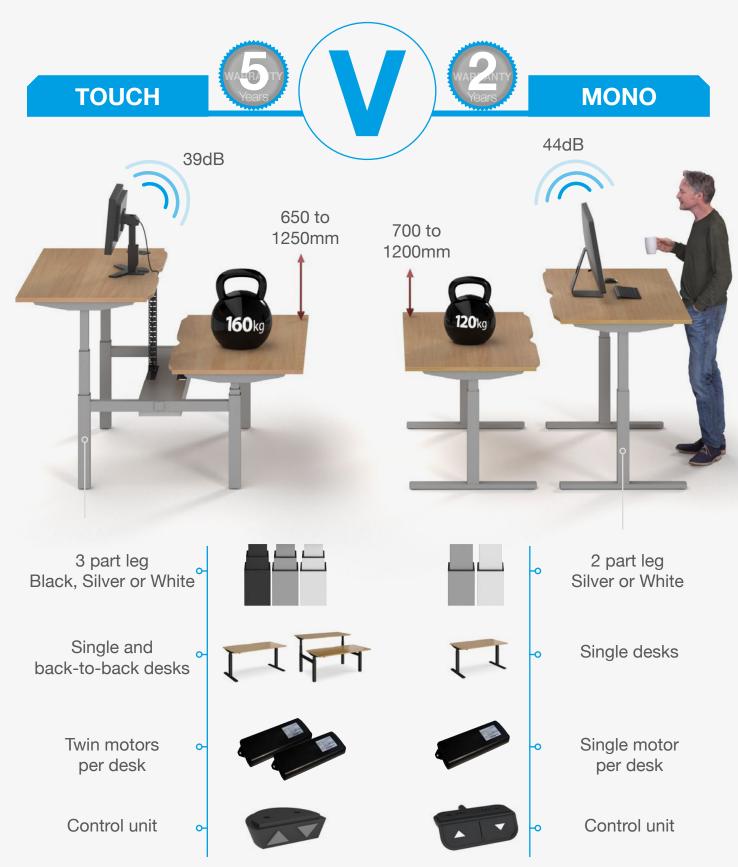

## **ELEV82 MONO**

## SIT-STAND DESKING

Elev8<sup>2</sup> Mono sit-stand desks allow the individual user to electronically adjust the desk height from a sitting to a standing position with the touch of a button. Having the option to stand, as well as sit during the work day has been proven not only to benefit the health of the user but also of the business, dramatically improving health, well-being and energy levels of employees.

#### **DESK SHAPES**

Straight

Two-tiered leg column offers adjustability from 700mm to 1200mm Single motor for fluid and natural movement of the 25mm desktops

Weight loading of up to 120kg with sit-stand desk height adjustment Low noise level of 44db with Vibe screen options for increased pivacy

#### Single Height Adjustable Desks

- Single straight desks 800mm deep with adjustability from 700mm-1200mm
- The single motor adjusts the desktop height at a 44db noise level