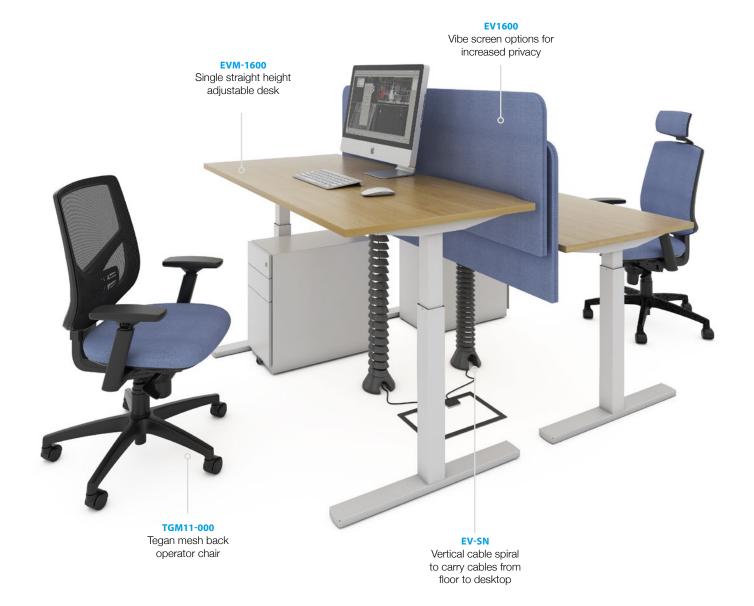

#### Single Height Adjustable Desks

- Single straight desks 800mm deep with adjustability from 700mm-1200mm
- The single motor adjusts the desktop height at a 44db noise level

#### Vibe Screen for Single Desks

- 25mm thick screens which are 600mm high specifically for Elev8 $^{2}$  single desks

- CODE RRP W D Н **EV-UCC** 800 100 100 £57
- Cable management tray positioned under desk to use on single straight desks
- · Available in silver or white to match leg frames

#### Vertical Cable Spiral

- Spring like expansion which expands to carry cables from 150mm-1300mm
- · Available in silver or white to match leg frames

White/Oak (WO)