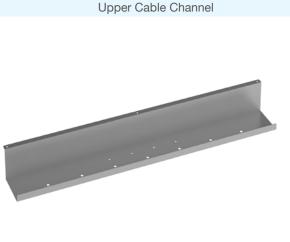

#### Vibe Screen for Single Desks

- 25mm thick screens which are 600mm high specifically for Elev8 $^{2}$  single desks

- CODE RRP W D Н **EV-UCC** 800 100 100 £57
- Cable management tray positioned under desk to use on single straight desks
- · Available in silver or white to match leg frames