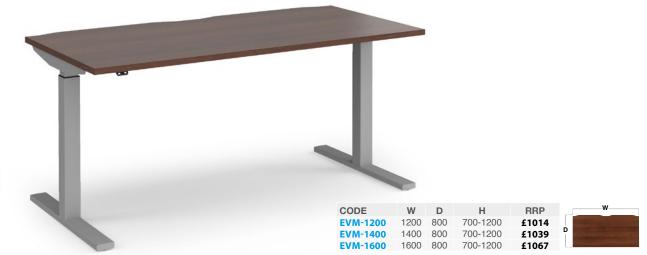

#### **DESK SHAPES**

Straight

Two-tiered leg column offers adjustability from 700mm to 1200mm Single motor for fluid and natural movement of the 25mm desktops

Weight loading of up to 120kg with sit-stand desk height adjustment Low noise level of 44db with Vibe screen options for increased pivacy

#### Single Height Adjustable Desks

- Single straight desks 800mm deep with adjustability from 700mm-1200mm
- The single motor adjusts the desktop height at a 44db noise level