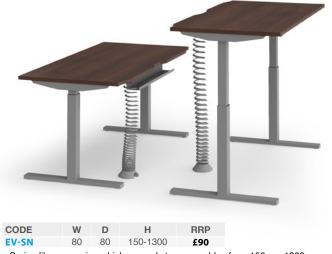

#### Vertical Cable Spiral

- Spring like expansion which expands to carry cables from 150mm-1300mm
- · Available in silver or white to match leg frames

White/Oak (WO)