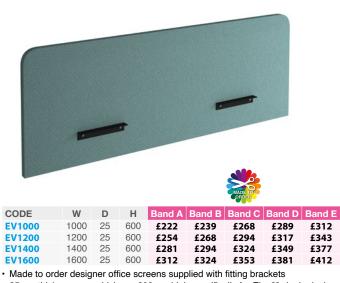

#### Vibe Screen for Single Desks

- 25mm thick screens which are 600mm high specifically for Elev8 $^{2}$  single desks

- CODE RRP W D Н **EV-UCC** 800 100 100 £57
- Cable management tray positioned under desk to use on single straight desks
- · Available in silver or white to match leg frames