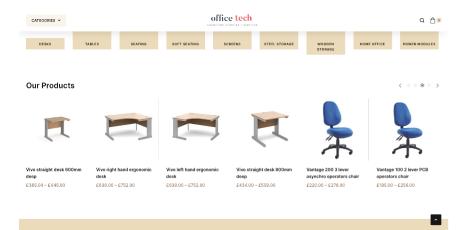

es in one place. Chatbox Quattro cosily fits four and up to six people for an efficient brainstorming session or for a longer meeting that requires everyone to be on the same wavelength. More space for ideas with a wide range of furniture options to maximise your interior space.







Power modules
Add a UK plug socket
and USB charging
port for them all
important meetings



Finish options
Recycled echo-free grey
fabric and carpet for
superior soundproofing

#### **Customise your hub**



Add custom sofas with a fixed table for informal meetings



A central table and meeting chairs for a more formal get together







CHATBOX BY SILEN

Privacy in its simplest form

#### did you know ...

...how quick, simple and easy it is to place your order online with us?

#### select your products



#### select your specification and add it to the cart



#### and fill in the form with your invoice details



#### **CHATBOX**

#### **ACOUSTIC HUBS**

Every open space deserves a Chatbox for deep work, private calls or a creative session. The flexibility within Chatbox hubs allows inviting areas to be created which can be specially designed to work in conjunction with existing office furniture, accessories and ancillary products, forming an enclosed space where people can withdraw themselves from the noise within the office. A space to retreat, think and evolve.



#### PRODUCT SPECS

General safety: UL962, Fire resistance: ASTH E84





CARBON NEUTRAL Droduct

#### **STYLES**



Single

Double



Quattro

#### **FEATURES**

Abundant natural LED light with a low power consumption

Eve