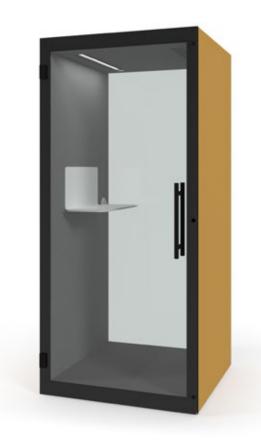

#### **Chatbox Single**

Everything you need for a private conversation or a space to focus on your own

Designed and developed by industry-leading acoustic experts, the Chatbox telephone booth is adequate for one person and they are the perfect peaceful environment for phone calls away from the noise and distraction. The sleek, modern design is carefully crafted to provide impeccable form, function, design and durability, offering next generation privacy for a new normality.

Whiteboard White **RAL9003** 

Chatbox telephone booth is adequate for one person and they are the perfect peaceful environment for phone calls away from the noise and distraction. The sleek, modern design is carefully crafted to provide impeccable form, function, design and durability, offering next generation privacy for a new normality.

Everything you need for a private conversation or a space to focus on your own

Supplied with shelf with optional whiteboard and tv bracket

Finished in recycled echofree grey fabric and carpet for superior soundproofing