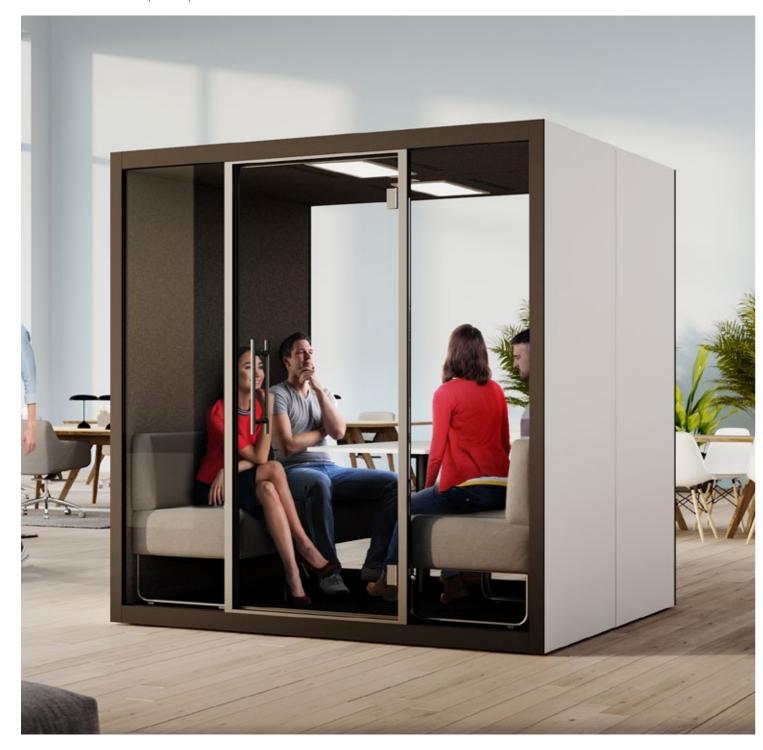

#### **Chatbox Quattro**

A private space for meetings in the middle of an open plan office

Acoustic hubs can be adapted and customised to fit your own office requirements, creating multiple working zones in one place. Chatbox Quattro cosily fits four and up to six people for an efficient brainstorming session or for a longer meeting that requires everyone to be on the same wavelength. More space for ideas with a wide range of furniture options to maximise your interior space.

A private space for meetings in the middle of an open plan office

Add a UK plug socket and USB charging port for them all important meetings

Recycled echo-free grey fabric and carpet for superior soundproofing

Silent ventilation and a fresh indoor climate to support a focused mind

 CODE
 W
 D
 H
 MTO

 CBX-4
 2130
 1940
 2220
 £35,000

5-6 week lead time

Black (K)