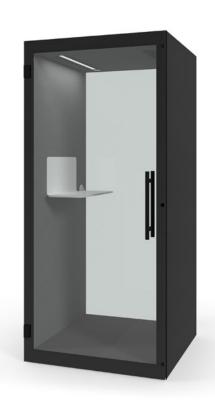

#### **Chatbox Single**

Everything you need for a private conversation or a space to focus on your own

Designed and developed by industry-leading acoustic experts, the Chatbox telephone booth is adequate for one person and they are the perfect peaceful environment for phone calls away from the noise and distraction. The sleek, modern design is carefully crafted to provide impeccable form, function, design and durability, offering next generation privacy for a new normality.

Everything you need for a private conversation or a space to focus on your own

Supplied with shelf with optional whiteboard and tv bracket

Finished in recycled echofree grey fabric and carpet for superior soundproofing