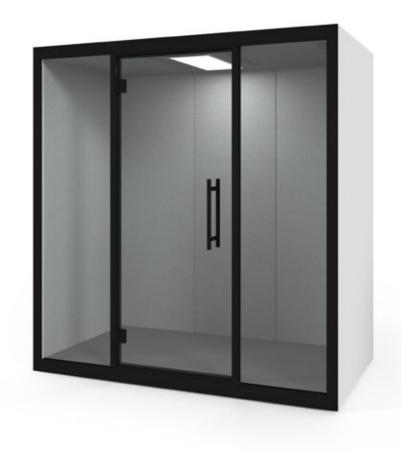

#### **Chatbox Quattro**

A private space for meetings in the middle of an open plan office

Acoustic hubs can be adapted and customised to fit your own office requirements, creating multiple working zones in one place. Chatbox Quattro cosily fits four and up to six people for an efficient brainstorming session or for a longer meeting that requires everyone to be on the same wavelength. More space for ideas with a wide range of furniture options to maximise your interior space.

Easy to assemble with black and white sheet metal exterior options

CODE W D H MTO
CBX-2 2130 1030 2227 £20,000

5-6 week lead time

adapted and customised to fit your own office requirements, creating multiple working zones in one place. Chatbox Quattro cosily fits four and up to six people for an efficient brainstorming session or for a longer meeting that requires everyone to be on the same wavelength. More space for ideas with a wide range of furniture options to maximise your interior space.

A private space for meetings in the middle of an open plan office

Add a UK plug socket and USB charging port for them all important meetings

Recycled echo-free grey fabric and carpet for superior soundproofing