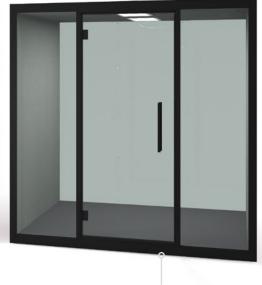

#### **Chatbox Duo**

Perfect for 1-1 meetings and small brainstorm sessions in comfort and silence

In the long-term, multi-functional spaces will be the reason why people enjoy coming into the office. These are the spaces where people can work according to their own needs and preferences. Chatbox Duo offers a private meeting room in an instant, helping people to connect, collaborate and focus in private. A silent space for creativity to flourish - Duo the box, duo the fun!

£11,000

Chrome Green Mint Turquoise (MT) Ochre Yellow Quartz Grey (OL) Please add exterior finish when ordering eg. CBX-1 in Black = CBX-1-K

DESCRIPTION

Phone booth

In the long-term, multifunctional spaces will be the reason why people enjoy coming into the office. These are the spaces where people can work according to their own needs and preferences. Chatbox Duo offers a private meeting room in an instant, helping people to connect, collaborate and focus in private. A silent space for creativity to flourish - Duo the box, duo the fun!

Perfect for 1-1 meetings and small brainstorm sessions in comfort and silence

Handle on left or right hand side with 8mm thick glass for superior acoustic quality

High-quality design with abundant natural LED light with a low power consumption