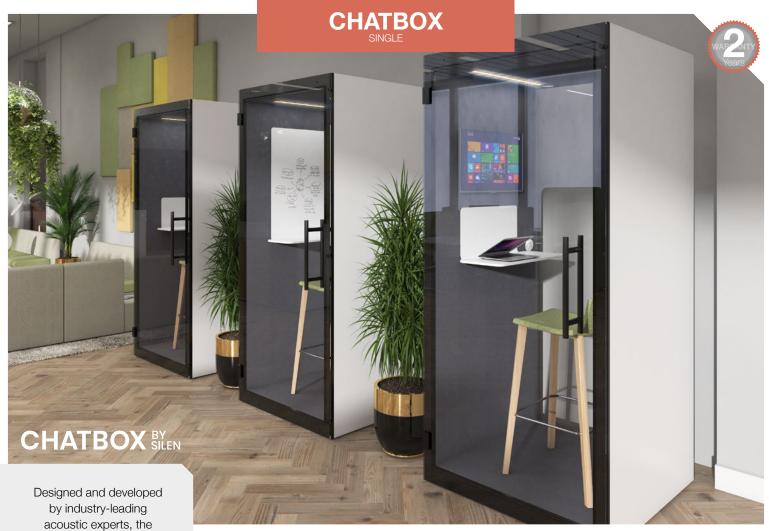

#### **Chatbox Single**

Everything you need for a private conversation or a space to focus on your own

Designed and developed by industry-leading acoustic experts, the Chatbox telephone booth is adequate for one person and they are the perfect peaceful environment for phone calls away from the noise and distraction. The sleek, modern design is carefully crafted to provide impeccable form, function, design and durability, offering next generation privacy for a new normality.

#### **Customise your hub**

Mint Turquoise

Quartz Grey

CBX1-WH CBX1-CG

CBX1-QG

Pick out a stylish stool to make your calls even more comfortable

Add a whiteboard or a TV bracket for a private conference call