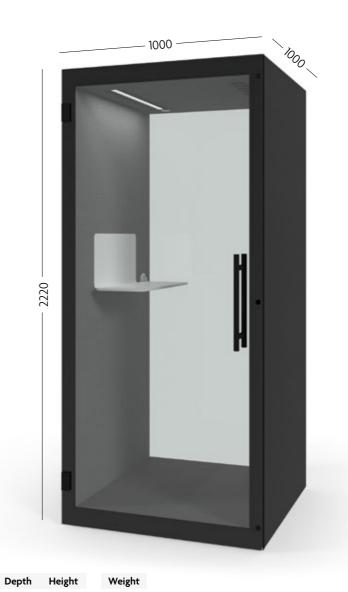

Silent ventilation and a fresh indoor climate to support a focused mind

5-6 week lead time

CODE

CBX-1

D

1000 1000 2227 **£11,000** 

W

H STOCKED