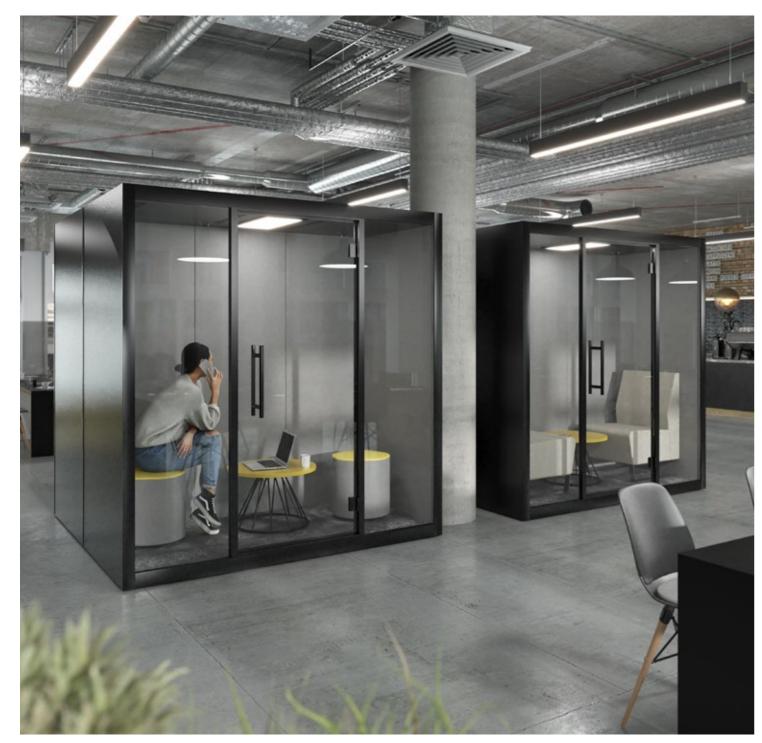

#### **Chatbox Duo**

Perfect for 1-1 meetings and small brainstorm sessions in comfort and silence

In the long-term, multi-functional spaces will be the reason why people enjoy coming into the office. These are the spaces where people can work according to their own needs and preferences. Chatbox Duo offers a private meeting room in an instant, helping people to connect, collaborate and focus in private. A silent space for creativity to flourish - Duo the box, duo the fun!

£11,000

Chrome Green Mint Turquoise (MT) Ochre Yellow Quartz Grey (OL) Please add exterior finish when ordering eg. CBX-1 in Black = CBX-1-K

DESCRIPTION

Phone booth

In the long-term, multifunctional spaces will be the reason why people enjoy coming into the office. These are the spaces where people can work according to their own needs and preferences. Chatbox Duo offers a private meeting room in an instant, helping people to connect, collaborate and focus in private. A silent space for creativity to flourish - Duo the box, duo the fun!

Perfect for 1-1 meetings and small brainstorm sessions in comfort and silence

Handle on left or right hand side with 8mm thick glass for superior acoustic quality

High-quality design with abundant natural LED light with a low power consumption