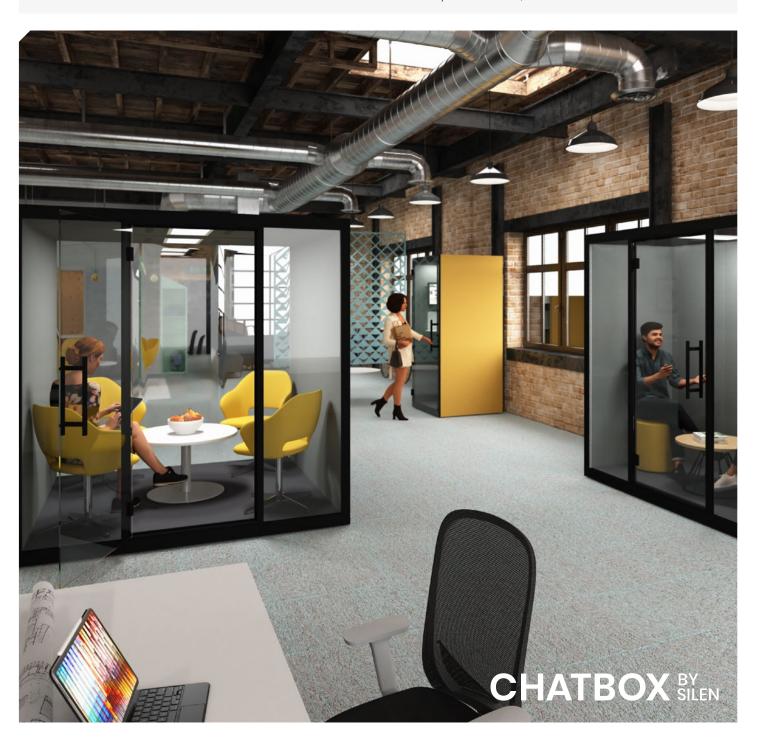

#### **Acoustic hubs**

Every open space deserves a Chatbox for deep work,

Office Furniture Tech Ltd

#### **ACOUSTIC HUBS**

Every open space deserves a Chatbox for deep work, private calls or a creative session. The flexibility within Chatbox hubs allows inviting areas to be created which can be specially designed to work in conjunction with existing office furniture, accessories and ancillary products, forming an enclosed space where people can withdraw themselves from the noise within the office. A space to retreat, think and evolve.