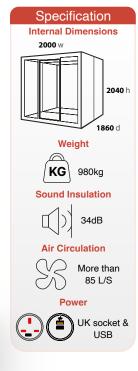

#### Sound proofing

Offering acoustic and privacy solutions, Chatbox acoustic hubs are up to 34dB lower than outside the hubs when measured on-site.

#### Easy to assemble

Installation takes only 1 hour for Chatbox single. 2 hours for Duo and 3 hours for Quattro. You just need the help of a friend and 1 tool.

#### 2-year warranty

Every Chatbox comes with a warranty of 2 years. The warranty period starts on the next day after your Chatbox has been delivered to you.

#### **Quality guaranteed**

Chatbox is certified under the premier UL 962 standard and also passed the ASTM E84 standard receiving Class A in fire resistance.

Sound proofing Chatbox acoustic hubs are up to 34dB lower than outside the hubs

when measured on-site.

Easy to assemble

Installation takes only 1 hour for Chatbox single. 2 hours for Duo and 3 hours for Quattro.

Silent ventilation and a fresh indoor climate to support a focused mind

5-6 week lead time

CODE

CBX-1

D

1000 1000 2227 **£11,000** 

W

H STOCKED