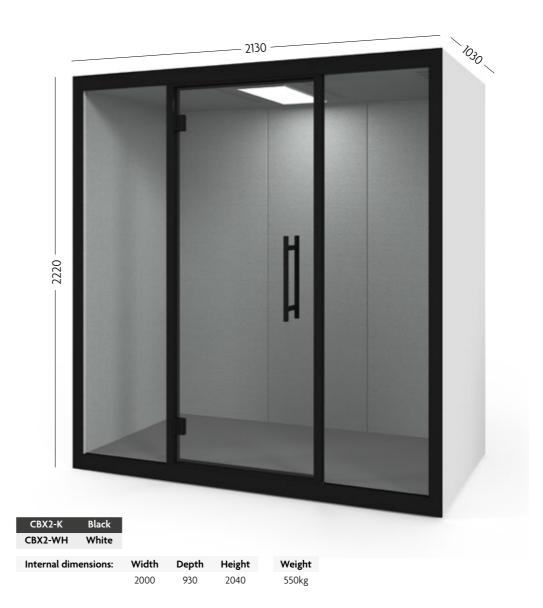

Easy to assemble with black and white sheet metal exterior options

CODE W D H MTO
CBX-2 2130 1030 2227 £20,000

5-6 week lead time

adapted and customised to fit your own office requirements, creating multiple working zones in one place. Chatbox Quattro cosily fits four and up to six people for an efficient brainstorming session or for a longer meeting that requires everyone to be on the same wavelength. More space for ideas with a wide range of furniture options to maximise your interior space.

Sound Proofing
Superior acoustic
properties for privacy
with a dB rating of 34

Glass door

Handle on left or right hand side with 8mm thick glass for acoustic quality