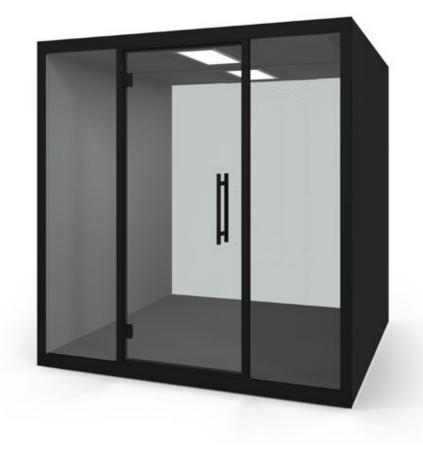

#### **Chatbox Single**

Everything you need for a private conversation or a space to focus on your own

Designed and developed by industry-leading acoustic experts, the Chatbox telephone booth is adequate for one person and they are the perfect peaceful environment for phone calls away from the noise and distraction. The sleek, modern design is carefully crafted to provide impeccable form, function, design and durability, offering next generation privacy for a new normality.

Whiteboard White **RAL9003** 

Chatbox telephone booth is adequate for one person and they are the perfect peaceful environment for phone calls away from the noise and distraction. The sleek, modern design is carefully crafted to provide impeccable form, function, design and durability, offering next generation privacy for a new normality.