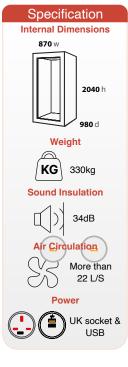

Silent ventilation and a fresh indoor climate to support a focused mind

5-6 week lead time

CODE

CBX-1

D

1000 1000 2227 **£11,000** 

W

H STOCKED