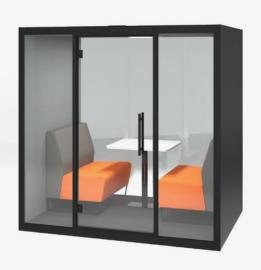

#### **Chatbox Duo**

Perfect for 1-1 meetings and small brainstorm sessions in comfort and silence

In the long-term, multi-functional spaces will be the reason why people enjoy coming into the office. These are the spaces where people can work according to their own needs and preferences. Chatbox Duo offers a private meeting room in an instant, helping people to connect, collaborate and focus in private. A silent space for creativity to flourish - Duo the box, duo the fun!

£11,000

Chrome Green Mint Turquoise (MT) Ochre Yellow Quartz Grey (OL) Please add exterior finish when ordering eg. CBX-1 in Black = CBX-1-K

DESCRIPTION

Phone booth

In the long-term, multifunctional spaces will be the reason why people enjoy coming into the office. These are the spaces where people can work according to their own needs and preferences. Chatbox Duo offers a private meeting room in an instant, helping people to connect, collaborate and focus in private. A silent space for creativity to flourish - Duo the box, duo the fun!