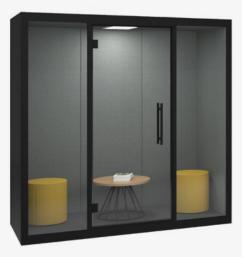

#### **Chatbox Duo**

Perfect for 1-1 meetings and small brainstorm sessions in comfort and silence

In the long-term, multi-functional spaces will be the reason why people enjoy coming into the office. These are the spaces where people can work according to their own needs and preferences. Chatbox Duo offers a private meeting room in an instant, helping people to connect, collaborate and focus in private. A silent space for creativity to flourish - Duo the box, duo the fun!

£11,000

Chrome Green Mint Turquoise (MT) Ochre Yellow Quartz Grey (OL) Please add exterior finish when ordering eg. CBX-1 in Black = CBX-1-K

DESCRIPTION

Phone booth

In the long-term, multifunctional spaces will be the reason why people enjoy coming into the office. These are the spaces where people can work according to their own needs and preferences. Chatbox Duo offers a private meeting room in an instant, helping people to connect, collaborate and focus in private. A silent space for creativity to flourish - Duo the box, duo the fun!

Perfect for 1-1 meetings and small brainstorm sessions in comfort and silence

Handle on left or right hand side with 8mm thick glass for superior acoustic quality

High-quality design with abundant natural LED light with a low power consumption