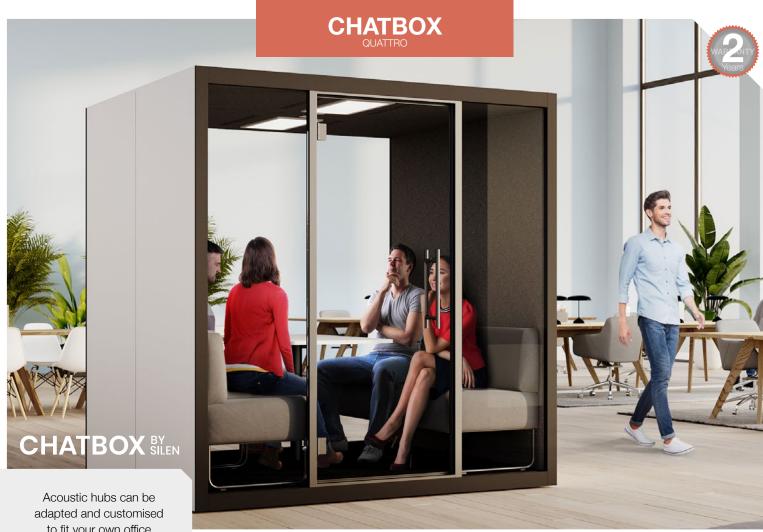

#### **Chatbox Quattro**

A private space for meetings in the middle of an open plan office

Acoustic hubs can be adapted and customised to fit your own office requirements, creating multiple working zones in one place. Chatbox Quattro cosily fits four and up to six people for an efficient brainstorming session or for a longer meeting that requires everyone to be on the same wavelength. More space for ideas with a wide range of furniture options to maximise your interior space.

Easy to assemble with black and white sheet metal exterior options

CODE W D H MTO
CBX-2 2130 1030 2227 £20,000

5-6 week lead time

adapted and customised to fit your own office requirements, creating multiple working zones in one place. Chatbox Quattro cosily fits four and up to six people for an efficient brainstorming session or for a longer meeting that requires everyone to be on the same wavelength. More space for ideas with a wide range of furniture options to maximise your interior space.

A private space for meetings in the middle of an open plan office

Add a UK plug socket and USB charging port for them all important meetings

Recycled echo-free grey fabric and carpet for superior soundproofing

Silent ventilation and a fresh indoor climate to support a focused mind

 CODE
 W
 D
 H
 MTO

 CBX-4
 2130
 1940
 2220
 £35,000

5-6 week lead time

Black (K)