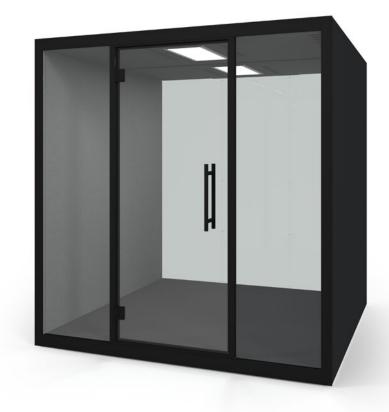

#### **Chatbox Duo**

Perfect for 1-1 meetings and small brainstorm sessions in comfort and silence

In the long-term, multi-functional spaces will be the reason why people enjoy coming into the office. These are the spaces where people can work according to their own needs and preferences. Chatbox Duo offers a private meeting room in an instant, helping people to connect, collaborate and focus in private. A silent space for creativity to flourish - Duo the box, duo the fun!

Sound Proofing
Superior acoustic
properties for privacy
with a dB rating of 34

Glass door

Handle on left or right hand side with 8mm thick glass for acoustic quality

Perfect for 1-1 meetings and small brainstorm sessions in comfort and silence

Handle on left or right hand side with 8mm thick glass for superior acoustic quality

High-quality design with abundant natural LED light with a low power consumption