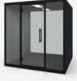

#### **Chatbox Quattro**

A private space for meetings in the middle of an open plan office

Acoustic hubs can be adapted and customised to fit your own office requirements, creating multiple working zones in one place. Chatbox Quattro cosily fits four and up to six people for an efficient brainstorming session or for a longer meeting that requires everyone to be on the same wavelength. More space for ideas with a wide range of furniture options to maximise your interior space.

A private space for meetings in the middle of an open plan office

Add a UK plug socket and USB charging port for them all important meetings

Recycled echo-free grey fabric and carpet for superior soundproofing

Silent ventilation and a fresh indoor climate to support a focused mind

 CODE
 W
 D
 H
 MTO

 CBX-4
 2130
 1940
 2220
 £35,000

5-6 week lead time

Black (K)