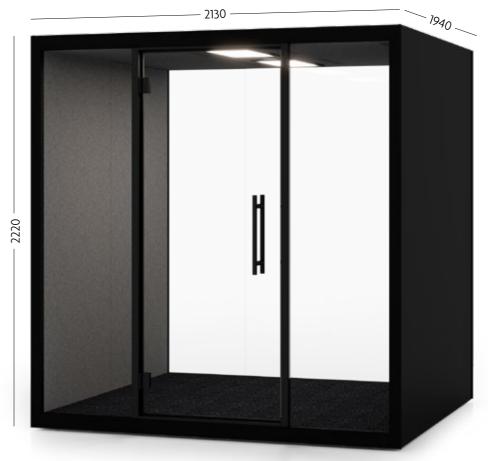

#### **Chatbox Quattro**

A private space for meetings in the middle of an open plan office

Acoustic hubs can be adapted and customised to fit your own office requirements, creating multiple working zones in one place. Chatbox Quattro cosily fits four and up to six people for an efficient brainstorming session or for a longer meeting that requires everyone to be on the same wavelength. More space for ideas with a wide range of furniture options to maximise your interior space.

Silent ventilation and a fresh indoor climate to support a focused mind

 CODE
 W
 D
 H
 MTO

 CBX-4
 2130
 1940
 2220
 £35,000

5-6 week lead time

Black (K)