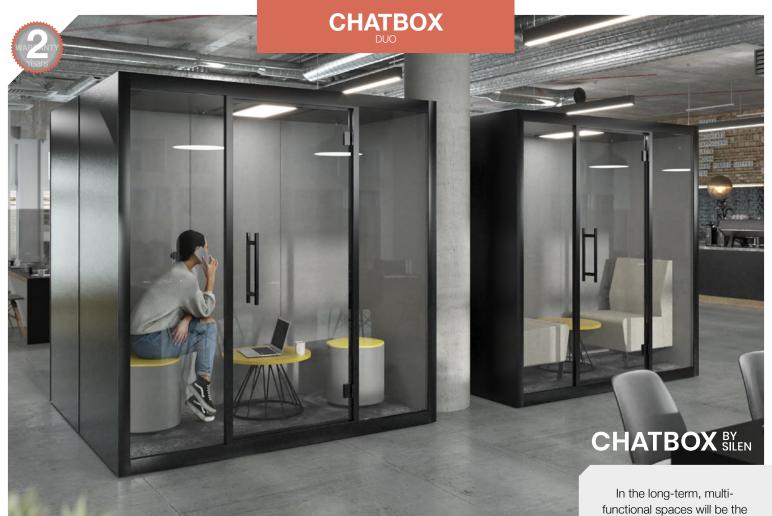

#### **Chatbox Duo**

Perfect for 1-1 meetings and small brainstorm sessions in comfort and silence

In the long-term, multi-functional spaces will be the reason why people enjoy coming into the office. These are the spaces where people can work according to their own needs and preferences. Chatbox Duo offers a private meeting room in an instant, helping people to connect, collaborate and focus in private. A silent space for creativity to flourish - Duo the box, duo the fun!

£11,000

Chrome Green Mint Turquoise (MT) Ochre Yellow Quartz Grey (OL) Please add exterior finish when ordering eg. CBX-1 in Black = CBX-1-K

DESCRIPTION

Phone booth

In the long-term, multifunctional spaces will be the reason why people enjoy coming into the office. These are the spaces where people can work according to their own needs and preferences. Chatbox Duo offers a private meeting room in an instant, helping people to connect, collaborate and focus in private. A silent space for creativity to flourish - Duo the box, duo the fun!