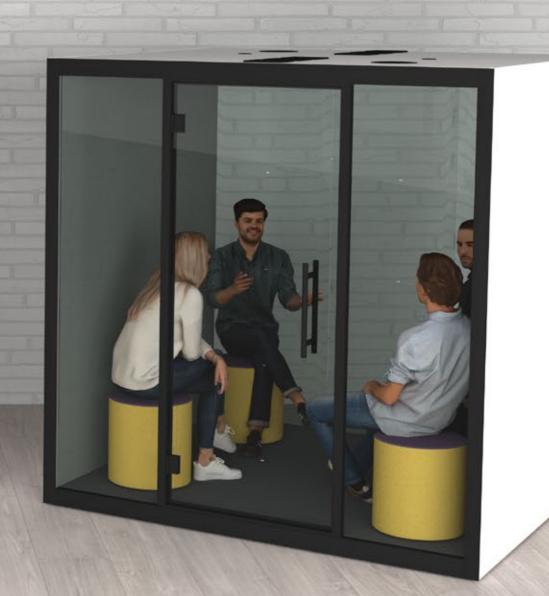

#### **Chatbox Quattro**

A private space for meetings in the middle of an open plan office

Acoustic hubs can be adapted and customised to fit your own office requirements, creating multiple working zones in one place. Chatbox Quattro cosily fits four and up to six people for an efficient brainstorming session or for a longer meeting that requires everyone to be on the same wavelength. More space for ideas with a wide range of furniture options to maximise your interior space.

Easy to assemble with black and white sheet metal exterior options

CODE W D H MTO
CBX-2 2130 1030 2227 £20,000

5-6 week lead time

adapted and customised to fit your own office requirements, creating multiple working zones in one place. Chatbox Quattro cosily fits four and up to six people for an efficient brainstorming session or for a longer meeting that requires everyone to be on the same wavelength. More space for ideas with a wide range of furniture options to maximise your interior space.

A private space for meetings in the middle of an open plan office

Add a UK plug socket and USB charging port for them all important meetings

Recycled echo-free grey fabric and carpet for superior soundproofing