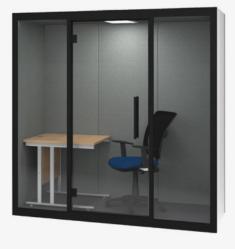

### DNO

Have a quick informal chat with some Groove stools and a Figaro coffee table

Why not turn privacy into productivity with a workstation and chair