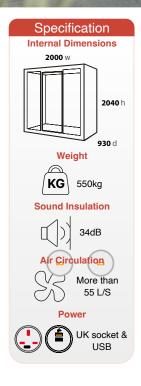

#### Sound proofing

Offering acoustic and privacy solutions, Chatbox acoustic hubs are up to 34dB lower than outside the hubs when measured on-site.

#### Easy to assemble

Installation takes only 1 hour for Chatbox single. 2 hours for Duo and 3 hours for Quattro. You just need the help of a friend and 1 tool.

#### **Quality guaranteed**

Chatbox is certified under the premier UL 962 standard and also passed the ASTM E84 standard receiving Class A in fire resistance.