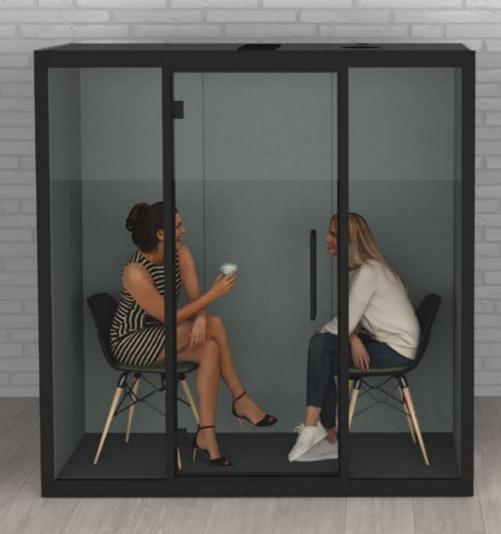

#### **Chatbox Duo**

Perfect for 1-1 meetings and small brainstorm sessions in comfort and silence

In the long-term, multi-functional spaces will be the reason why people enjoy coming into the office. These are the spaces where people can work according to their own needs and preferences. Chatbox Duo offers a private meeting room in an instant, helping people to connect, collaborate and focus in private. A silent space for creativity to flourish - Duo the box, duo the fun!

£11,000

Chrome Green Mint Turquoise (MT) Ochre Yellow Quartz Grey (OL) Please add exterior finish when ordering eg. CBX-1 in Black = CBX-1-K

DESCRIPTION

Phone booth

In the long-term, multifunctional spaces will be the reason why people enjoy coming into the office. These are the spaces where people can work according to their own needs and preferences. Chatbox Duo offers a private meeting room in an instant, helping people to connect, collaborate and focus in private. A silent space for creativity to flourish - Duo the box, duo the fun!

Perfect for 1-1 meetings and small brainstorm sessions in comfort and silence

Handle on left or right hand side with 8mm thick glass for superior acoustic quality

High-quality design with abundant natural LED light with a low power consumption