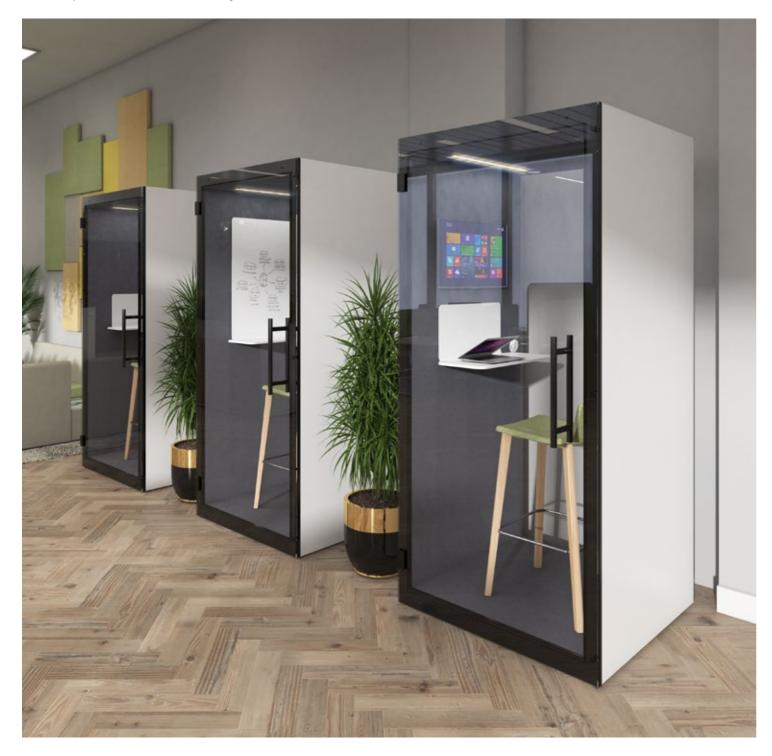

#### **STYLES**

Single

Double

Quattro

CBX-1 For a private conversation or a space to focus on your own

CBX-2 Perfect for 1-1 meetings and small brainstorm sessions in comfort and silence

CBX-4 A private space for meetings in the middle of an open plan office