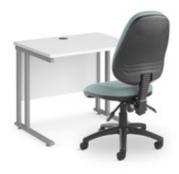

#### **Customise your hub**

Turn privacy into productivity with a workstation and chair

Add lounge chairs for a private meeting in comfort and silence

### DNO

Have a quick informal chat with some Groove stools and a Figaro coffee table

Why not turn privacy into productivity with a workstation and chair