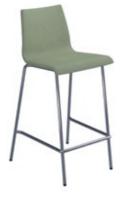

#### **Customise your hub**

Mint Turquoise

Quartz Grey

CBX1-WH CBX1-CG

CBX1-QG

Pick out a stylish stool to make your calls even more comfortable

Add a whiteboard or a TV bracket for a private conference call

#### **Customise your hub**

Turn privacy into productivity with a workstation and chair

Add lounge chairs for a private meeting in comfort and silence

### DNO

Have a quick informal chat with some Groove stools and a Figaro coffee table

Why not turn privacy into productivity with a workstation and chair