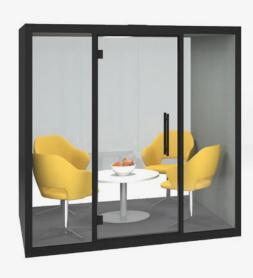

#### **Chatbox Quattro**

A private space for meetings in the middle of an open plan office

Acoustic hubs can be adapted and customised to fit your own office requirements, creating multiple working zones in one place. Chatbox Quattro cosily fits four and up to six people for an efficient brainstorming session or for a longer meeting that requires everyone to be on the same wavelength. More space for ideas with a wide range of furniture options to maximise your interior space.

Easy to assemble with black and white sheet metal exterior options

CODE W D H MTO
CBX-2 2130 1030 2227 £20,000

5-6 week lead time

adapted and customised to fit your own office requirements, creating multiple working zones in one place. Chatbox Quattro cosily fits four and up to six people for an efficient brainstorming session or for a longer meeting that requires everyone to be on the same wavelength. More space for ideas with a wide range of furniture options to maximise your interior space.

# QUATTRO

Gather the team around with 4 Jude lounge chairs and central coffee table

Add custom sofas with a fixed table for informal meetings