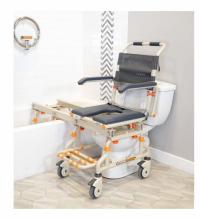

### For transfers over a bath tub

The SB2 bath transfer system from Showerbuddy is designed to allow a user to be safely transferred by a caregiver over a bathtub to shower without costly bathroom remodeling.

The SB2 TubBuddy eliminates unnecessary transfers between toileting and bathing making it comfortable for both user and caregiver, while reducing costs and contributing to good user hygiene.

#### **Product Features:**

- Weight capacity 250kg
- Rolls over most standard toilets
- Arms removable / lockable / flip-back
- Height adjustable
- · Safety mechanisms & side stabilizers on bath base
- No rust aluminum frame (Grade 6061 T6)
- Stainless steel parts and hardware (Grade 304)
- Footrest fold-up foot rest on rolling base and on bath base
- Safety belts lap & chest belts
- Caster Wheels 125mm x 4 locking Commode system
- Tool-free assembly