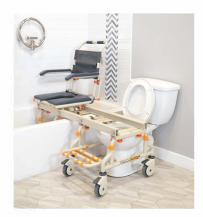

### For transfers over a bath tub

The SB2 bath transfer system from Showerbuddy is designed to allow a user to be safely transferred by a caregiver over a bathtub to shower without costly bathroom remodeling.

The SB2 TubBuddy eliminates unnecessary transfers between toileting and bathing making it comfortable for both user and caregiver, while reducing costs and contributing to good user hygiene.

#### **Product Features:**

- Weight capacity 250kg
- Rolls over most standard toilets
- Arms removable / lockable / flip-back
- Height adjustable
- · Safety mechanisms & side stabilizers on bath base
- No rust aluminum frame (Grade 6061 T6)
- Stainless steel parts and hardware (Grade 304)
- Footrest fold-up foot rest on rolling base and on bath base
- Safety belts lap & chest belts
- Caster Wheels 125mm x 4 locking Commode system
- Tool-free assembly