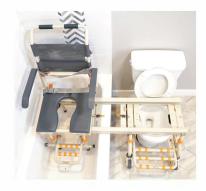

### For transfers over a bath tub

The SB2 bath transfer system from Showerbuddy is designed to allow a user to be safely transferred by a caregiver over a bathtub to shower without costly bathroom remodeling.

The SB2 TubBuddy eliminates unnecessary transfers between toileting and bathing making it comfortable for both user and caregiver, while reducing costs and contributing to good user hygiene.

#### **Product Features:**

- Weight capacity 250kg
- Rolls over most standard toilets
- Arms removable / lockable / flip-back
- Height adjustable
- · Safety mechanisms & side stabilizers on bath base
- No rust aluminum frame (Grade 6061 T6)
- Stainless steel parts and hardware (Grade 304)
- Footrest fold-up foot rest on rolling base and on bath base
- Safety belts lap & chest belts
- Caster Wheels 125mm x 4 locking Commode system
- Tool-free assembly