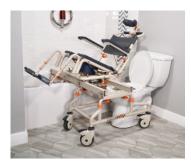

The SB2T TubBuddy Tilt can roll straight over most toilets and can also be used as a commode chair.

#### **Product Features:**

- Weight capacity 160kg (350lb)
- Tilt angle 0 30 degrees, infinite positioning
- Rolls over most standard toilets
- Arms removable / lockable / flip-back
- Height adjustable
- Safety mechanisms & side stabilizers on bath base
- Footrests removable and swing-away
- No rust aluminum frame (Grade 6061 T6)
- Stainless steel parts and hardware (Grade 304)
- Safety belts lap & chest belts plus calf strap
- Caster Wheels -125mm (5") all locking
- Commode system
- Neck rest, fully adjustable
- Tool-free assembly