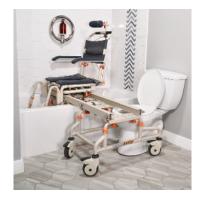

The SB2T TubBuddy Tilt can roll straight over most toilets and can also be used as a commode chair.

#### **Product Features:**

- Weight capacity 160kg (350lb)
- Tilt angle 0 30 degrees, infinite positioning
- Rolls over most standard toilets
- Arms removable / lockable / flip-back
- Height adjustable
- Safety mechanisms & side stabilizers on bath base
- Footrests removable and swing-away
- No rust aluminum frame (Grade 6061 T6)
- Stainless steel parts and hardware (Grade 304)
- Safety belts lap & chest belts plus calf strap
- Caster Wheels -125mm (5") all locking
- Commode system
- Neck rest, fully adjustable
- Tool-free assembly