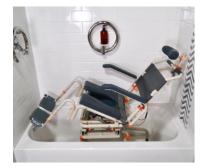

# **SB2T** TUBBUDDY Tilt

### For transfers over a bath tub

The SB2T bath transfer system from Showerbuddy is also designed to allow a user to be safely transferred by a caregiver over the bathtub, but with the addition of a tilt. The SB2T offers a significant reduction in costs, no need for costly bathroom remodeling.

While eliminating unnecessary transfers, the SB2T with a tilt function allows for pressure relief and alleviates caregiver strain by allowing the user to slide over the bathtub without having to lift their legs.

The SB2T TubBuddy Tilt can roll straight over most toilets and can also be used as a commode chair.