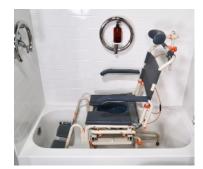

### For transfers over a bath tub

The SB2T bath transfer system from Showerbuddy is also designed to allow a user to be safely transferred by a caregiver over the bathtub, but with the addition of a tilt. The SB2T offers a significant reduction in costs, no need for costly bathroom remodeling.

While eliminating unnecessary transfers, the SB2T with a tilt function allows for pressure relief and alleviates caregiver strain by allowing the user to slide over the bathtub without having to lift their legs.