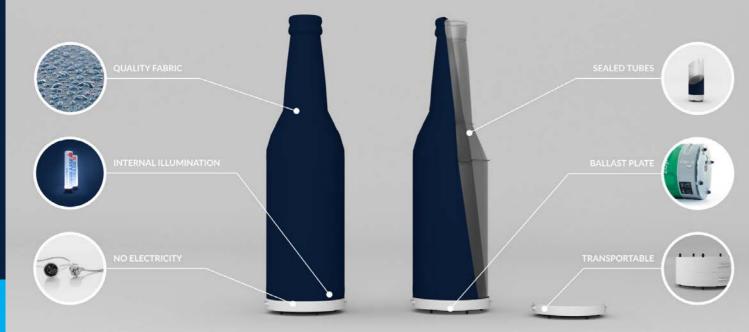

#### HIGH QUALITY TPU SEALED TUBES

All AXION tents use 250mic seamless TPU bladder tubes finished using HF welding technologies. All bladders are accommodated in strong 500D HT polyester, so the whole inflatable structure is rigid, but still flexible in a wide temperature range from cold FIS SKI events to the hot DAKAR RALLY.

#### **INTERNAL ILLUMINATION**

Take the opportunity to use an internal illumination to the AXION products.

Both 230V plug or 12V unplug systems are available in white or RGB version.

Thanks to using modern flat LED sources connected to compact click-in Li-lon batteries, an illumination of the AXION products is easy to be used and effective for any night event.

#### **FULLY SERVICEABLE BY USER**

That's life! The moment you need your structure up and running, odds are some damage will occur. If there is ever damage done to your Shape object, a repair kit is available for all AXION models. Thanks to the easy zip-in system, any user can repair or change the inflatable tube on-site within a few minutes without having to send the object out for service!

#### **EXTREME STABILITY**

A ballast plate, a ballast bag or even a combination can be used as an accessory to any of the AXION Shape products.

#### **EASY TRANSPORT**

The base of each AXION
Shape object works as a
transport bag. Just deflate the
object and zip-on the top part.

on 4 event.com

sealed pneumatic arch angled shape

AXION Inflatable Arches are slimmer than traditional arches due to their higher internal pressure. It has better weather resistance, better stability, no collapse risk and no