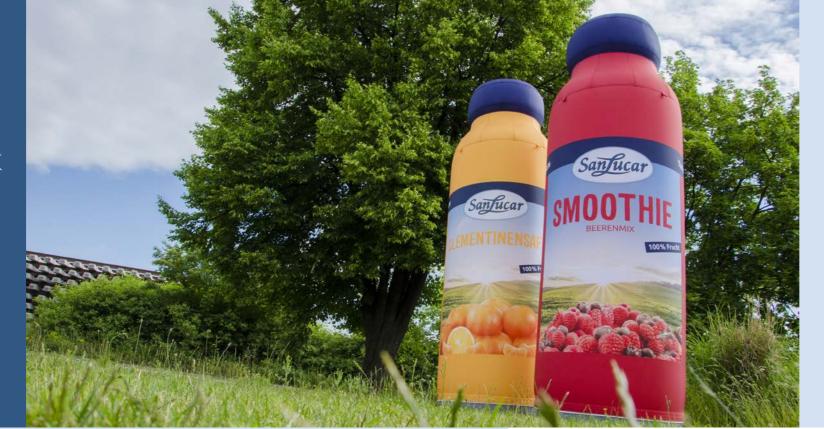

### CAN

shows your drink in its real shape

AXION Inflatable Can has the same principle as the AXION Tube, but is patterned in a can shape. It is a sealed inflatable with an internal bladder and higher internal pressure than traditional inflatable cans. It has better weather resistance, better stability and no blower noise.

AXION Cans are available in many sizes and custom shapes. Our customers also appreciate the option of internal illumination and stability with an optional ballast plate.

|                   | CA 200-80 | CA 240-96 | CA 300-120 |
|-------------------|-----------|-----------|------------|
| height "Y" (cm)   | 200,0     | 240,0     | 300,0      |
| diameter "Ø" (cm) | 80,0      | 96,0      | 120,0      |
| weight (kg)       | 8,0       | 16,0      | 22,0       |

### BOTTLE

shows your drink in its real shape

AXION Inflatable Bottle has the same principle as a tube, but is patterned in a bottle shape. It is a sealed inflatable with an internal bladder and higher internal pressure than traditional inflatable bottles. It has better weather resistance, better stability and no blower noise.

AXION Pneumatic Bottles are available in sizes up to 4m and customizable shapes. Our customers also appreciate the option of internal illumination and stability with an optional ballast plate.

|                   | BO 200-55 | BO 250-65 | BO 300-80 | BO 400-110 |
|-------------------|-----------|-----------|-----------|------------|
| height "Y" (cm)   | 200,0     | 250,0     | 300,0     | 400,0      |
| diameter "Ø" (cm) | 55,0      | 65,0      | 80,0      | 110,0      |
| weight (kg)       | 5,0       | 8,0       | 11,0      | 13,2       |