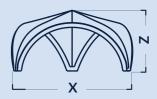

|                       | easy33               | easy44 | easy55 | easy66 |
|-----------------------|----------------------|--------|--------|--------|
|                       |                      |        |        |        |
| width "X" (cm)        | 330                  | 400    | 500    | 600    |
| length "Y" (cm)       | 330                  | 400    | 500    | 600    |
| height "Z" (cm)       | 285                  | 290    | 350    | 420    |
| Covered area (m2)     | 11                   | 16     | 25     | 36     |
| weight (kg)           | 20                   | 25     | 30     | 42     |
| app. time             | 0:10                 | 0:10   | 0:15   | 0:20   |
| person                | 1                    | 1      | 1      | 1-2    |
| Dye sublimation print | roof/walls/structure |        |        |        |
| material              | polyester / TPU      |        |        |        |
| flame retardancy      | EN 13501-1           |        |        |        |