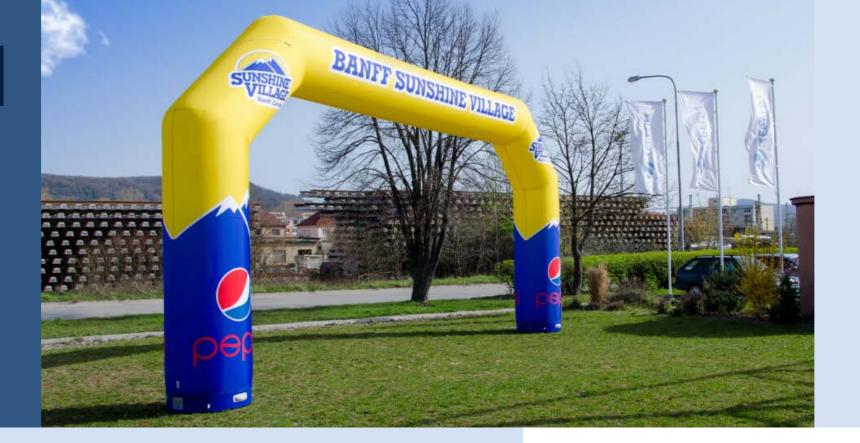

#### **EASY TRANSPORT**

The base of each AXION
Shape object works as a
transport bag. Just deflate the
object and zip-on the top part.

on 4 event.com

sealed pneumatic arch angled shape

AXION Inflatable Arches are slimmer than traditional arches due to their higher internal pressure. It has better weather resistance, better stability, no collapse risk and no

Angled Inflatable Arch is the most common arch shape for sport events, offering big space for branding. AXION Pneumatic Arch is our variant of the angled shape, already well tested at hundreds of events in many countries around the world.