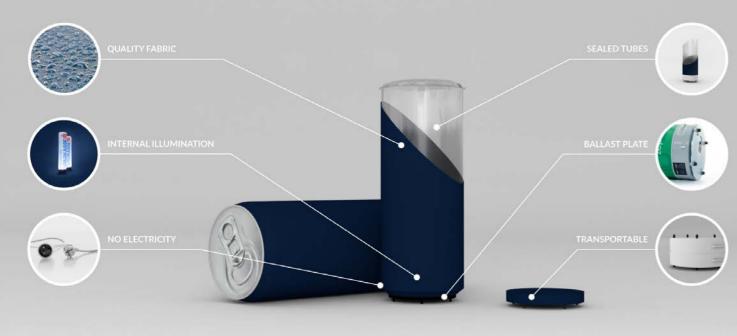

#### **INTERNAL ILLUMINATION**

Take the opportunity to use an internal illumination to the AXION products.

Both 230V plug or 12V unplug systems are available in white or RGB version.

Thanks to using modern flat LED sources connected to compact click-in Li-lon batteries, an illumination of the AXION products is easy to be used and effective for any night event.

#### **EXTREME STABILITY**

A ballast plate, a ballast bag or even a combination can be used as an accessory to any of the AXION Shape products.

AXION Tubes are available in many sizes, but always with the option of simple artwork change by zip-off sock cover. Our customers also appreciate the option of internal illumination and stability with an optional ballast plate. AXION Tube is a simple and reliable product.

AXION Cans are available in many sizes and custom shapes. Our customers also appreciate the option of internal illumination and stability with an optional ballast plate.

|                   | CA 200-80 | CA 240-96 | CA 300-120 |
|-------------------|-----------|-----------|------------|
| height "Y" (cm)   | 200,0     | 240,0     | 300,0      |
| diameter "Ø" (cm) | 80,0      | 96,0      | 120,0      |
| weight (kg)       | 8,0       | 16,0      | 22,0       |