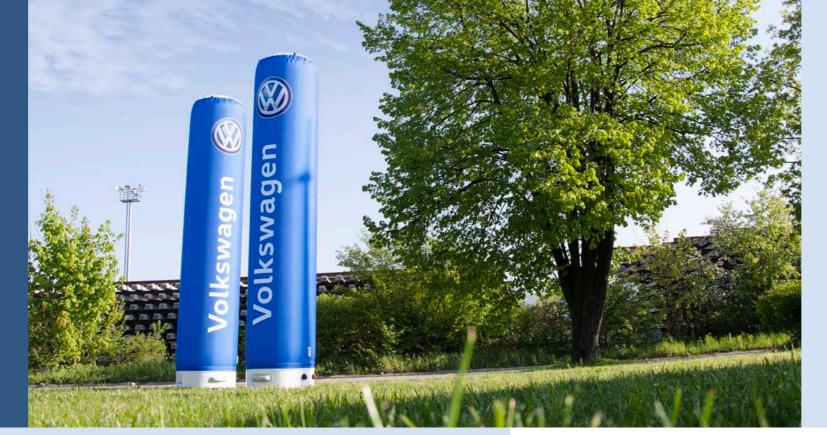

### TUBE

sealed inflatable tube simple and versatile inflatable object

AXION Inflatable Tubes are slimmer than traditional inflatable tubes due to their higher internal pressure. It has better weather resistance, better stability and no blower noise. Most of our customers choose AXION Tubes for their easy installation and safety in use.

AXION Tubes are available in many sizes, but always with the option of simple artwork change by zip-off sock cover. Our customers also appreciate the option of internal illumination and stability with an optional ballast plate. AXION Tube is a simple and reliable product.