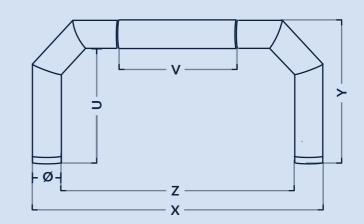

| QUALITY FABRIC | SEALED TUBES  |
|----------------|---------------|
| LED LIGHT      | RANSPORTABLE  |
| NO ELECTRICITY | BALLAST PLATE |

|                        | ARE 400-48t | ARE 500-60 | ARE 600-60 | ARE 600-80 | ARE 800-60 | ARE 800-80 |
|------------------------|-------------|------------|------------|------------|------------|------------|
|                        |             |            |            |            |            |            |
| width inner "Z" (cm)   | 304,0       | 380,0      | 480,0      | 440,0      | 680,0      | 640,0      |
| width outer "X" (cm)   | 400,0       | 500,0      | 600,0      | 600,0      | 800,0      | 800,0      |
| height inner "U" (cm)  | 212,0       | 260,0      | 320,0      | 300,0      | 350,0      | 380,0      |
| height outer "Y" (cm)  | 260,0       | 320,0      | 380,0      | 380,0      | 410,0      | 460,0      |
| tube diameter "Ø" (cm) | 48,0        | 60,0       | 60,0       | 80,0       | 60,0       | 80,0       |
| weight (kg)            | 30,0        | 35,0       | 40,0       | 44,0       | 46,0       | 47,3       |
|                        |             |            |            |            |            |            |

|                       | ARR 600-80 | ARR 800-96 | ARR 1000-96 |
|-----------------------|------------|------------|-------------|
|                       |            |            |             |
| width inner "A" (cm)  | 440,0      | 608,0      | 808,0       |
| width outer "B"(cm)   | 600,0      | 800,0      | 1000,0      |
| height inner "C" (cm) | 300,0      | 384,0      | 429,0       |
| height outer "D"(cm)  | 380,0      | 480,0      | 525,0       |
| tube diameter "Ø"(cm) | 80,0       | 96,0       | 96,0        |
| weight (kg)           | 44,0       | 51,7       | 59,5        |

|                        | ARH X-60 | ARH X-80 | ARH X-96 | ZIP-OFF 800-<br>80 | ZIP-OFF<br>1000-96 |
|------------------------|----------|----------|----------|--------------------|--------------------|
| width inner "Z" (cm)   | _        |          |          | 640,0              | 808,0              |
| width outer "X" (cm)   | 170,0    | 223,0    | 300,0    | 800,0              | 1000,0             |
| height inner "U" (cm)  | -        | -        | -        | 300,0              | 300,0              |
| height outer "Y" (cm)  | 320,0    | 380,0    | 480,0    | 380,0              | 480,0              |
| tube diameter "Ø" (cm) | 60,0     | 80,0     | 96,0     | 80,0               | 96,0               |
| weight (kg)            | 14,0     | 18,0     | 25,0     | 50,0               | 62,7               |