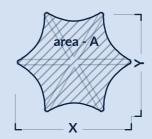

#### CONCEPT

The primary idea was to offer wider space inside to all those who do not wish to connect two tents together with a connection tunnel. AXION HEXA meets this task perfectly, without creation of funnel in the middle of the internal space. Similar to the SQUARE model, HEXA is equipped with horizontal beams to provide better side stability.

#### **COVER AREA, HANDLING and SET UP**

According to the diagram, HEXA covers up to 56m2. Even at this size, two people can easily inflate it within minutes. The entire dome packs down into the original trolley bag that fits into any standard sized car, making it perfect for any roadshow or event.