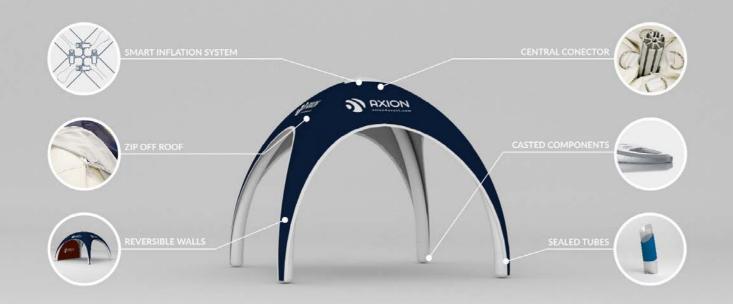

#### HIGH QUALITY TPU SEALED TUBES

All AXION tents are use 250mic seamless TPU bladder tubes ended by using HF welding technologies. All bladders are accommodated in strong 500D HT polyester, so the whole inflatable structure is rigid, but still flexible in a wide temperature range from cold FIS SKI events to the hot DAKAR RALLY.

#### **SMART INFLATION SYSTEM**

Patented one way central inflation system provides the luxury of one point inflation with perfect control of inflation from chamber to chamber. It also provides easy detection of eventual air leak. Smart inflation system is now included in most of AXION models.

#### **FULLY SERVICEABLE BY USER**

It is a life. Usually you get some damage at the moment, when you need your tent up. If there is ever damage done to your tent, a repair kit is available for all AXION models. Thanks to the zip-off roof and the central tube connector, any user can change the inflatable tube onsite within a few minutes without having to send the tent out for service!

#### REVERSIBLE WALLS

All walls are reversible. You can also get double walls with an opaque layer inside, panorama walls, section walls and more.