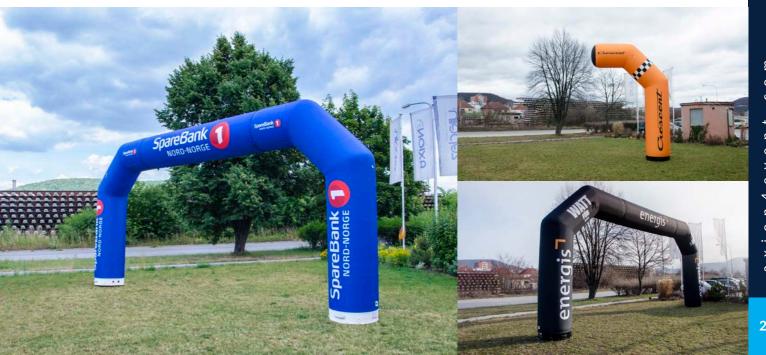

#### **EASY TRANSPORT**

The base of each AXION
Shape object works as a
transport bag. Just deflate the
object and zip-on the top part.

on 4 event.com

sealed pneumatic arch angled shape

AXION Inflatable Arches are slimmer than traditional arches due to their higher internal pressure. It has better weather resistance, better stability, no collapse risk and no

Angled Inflatable Arch is the most common arch shape for sport events, offering big space for branding. AXION Pneumatic Arch is our variant of the angled shape, already well tested at hundreds of events in many countries around the world.