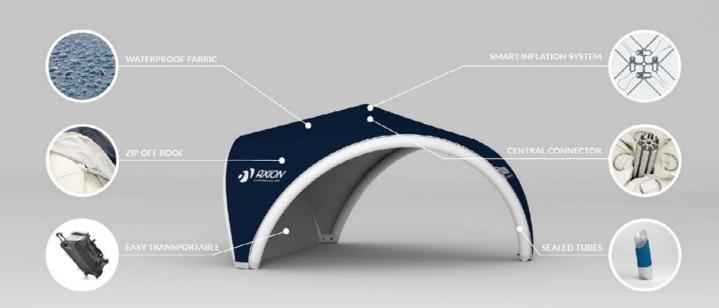

#### HIGH QUALITY TPU SEALED TUBES

All AXION tents are use 250mic seamless TPU bladder tubes ended by using HF welding technologies. All bladders are accommodated in strong 500D HT polyester, so the whole inflatable structure is rigid, but still flexible in a wide temperature range from cold FIS SKI events to the hot DAKAR RALLY.

#### **SMART INFLATION SYSTEM**

Patented one way central inflation system provides the luxury of one point inflation with perfect control of inflation from chamber to chamber. It also provides easy detection of eventual air leak. Smart inflation system is now included in most of AXION models.

#### **FULLY SERVICEABLE BY USER**

It is a life. Usually you get some damage at the moment, when you need your tent up. If there is ever damage done to your tent, a repair kit is available for all AXION models. Thanks to the zip-off roof and the central tube connector, any user can change the inflatable tube onsite within a few minutes without having to send the tent out for service!

#### **EASY TRANSPORT**

Packed in an original trolley bag, each AXION tent can be easily transported in any personal car. This is a great advantage of inflatable tents in comparison to metal tents.

on 4 event.com