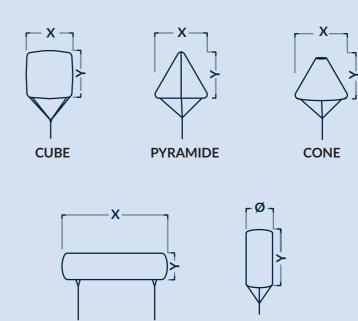

All popular shapes such as Cube, Cylinder, Pyramide, Cone or Sausage tube are available. AXION Floating Buoys are made of heavy duty PVC coated fabric with all over printing possibility.

|                 | FCU<br>100 | FCU<br>150 | FCU<br>200 | FCU<br>250 | FCU<br>300 | FPY<br>100 | FPY<br>150 | FPY<br>200 | FCO<br>150 | FCO<br>230 |
|-----------------|------------|------------|------------|------------|------------|------------|------------|------------|------------|------------|
|                 |            |            | cube       |            |            |            | pyramide   |            | СО         | ne         |
| width "X" (cm)  | 100        | 150        | 200        | 250        | 300        | 100        | 150        | 200        | 150        | 230        |
| height "Y" (cm) | 100        | 150        | 200        | 250        | 300        | 100        | 150        | 200        | 100        | 150        |
| digital print   | possible   |            |            |            |            |            |            |            |            |            |