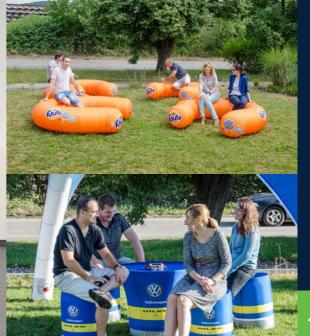

### **EASY**

basic model of promotional inflatable tent

#### CONCEPT

AXION Easy is a high quality inflatable tent with simplified structure, respecting financial limits of our clients. Even with limited budget it provides them an opportunity to use a quality brand inflatable tent, made in the EU, without compromises.

An EASY model is an easy concept of four independent inflatable legs nicely forming a roof with a place for four artworks to be printed by sublimation printing without color limits. Similar to other AXION models, there is a possibility to use different branded roofs with one structure, easily changeable by the zip-off technology for better promotion. The zip-off cover, walls, visors and the entire inflatable structure can be printed in full color dye sublimation upon demand.