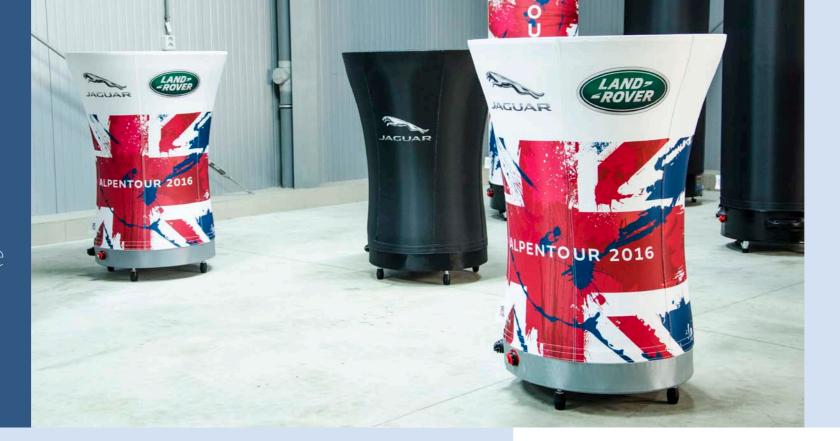

### CAN

shows your drink in its real shape

AXION Inflatable Can has the same principle as the AXION Tube, but is patterned in a can shape. It is a sealed inflatable with an internal bladder and higher internal pressure than traditional inflatable cans. It has better weather resistance, better stability and no blower noise.

AXION Cans are available in many sizes and custom shapes. Our customers also appreciate the option of internal illumination and stability with an optional ballast plate.

|                   | CA 200-80 | CA 240-96 | CA 300-120 |
|-------------------|-----------|-----------|------------|
| height "Y" (cm)   | 200,0     | 240,0     | 300,0      |
| diameter "Ø" (cm) | 80,0      | 96,0      | 120,0      |
| weight (kg)       | 8,0       | 16,0      | 22,0       |