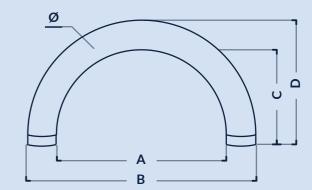

|                       | ARR 600-80 | ARR 800-96 | ARR 1000-96 |
|-----------------------|------------|------------|-------------|
|                       |            |            |             |
| width inner "A" (cm)  | 440,0      | 608,0      | 808,0       |
| width outer "B"(cm)   | 600,0      | 800,0      | 1000,0      |
| height inner "C" (cm) | 300,0      | 384,0      | 429,0       |
| height outer "D"(cm)  | 380,0      | 480,0      | 525,0       |
| tube diameter "Ø"(cm) | 80,0       | 96,0       | 96,0        |
| weight (kg)           | 44,0       | 51,7       | 59,5        |