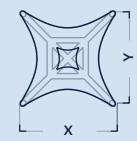

|                       | easy33               | easy44 | easy55 | easy66 |
|-----------------------|----------------------|--------|--------|--------|
|                       |                      |        |        |        |
| width "X" (cm)        | 330                  | 400    | 500    | 600    |
| length "Y" (cm)       | 330                  | 400    | 500    | 600    |
| height "Z" (cm)       | 285                  | 290    | 350    | 420    |
| Covered area (m2)     | 11                   | 16     | 25     | 36     |
| weight (kg)           | 20                   | 25     | 30     | 42     |
| app. time             | 0:10                 | 0:10   | 0:15   | 0:20   |
| person                | 1                    | 1      | 1      | 1-2    |
| Dye sublimation print | roof/walls/structure |        |        |        |
| material              | polyester / TPU      |        |        |        |
| flame retardancy      | EN 13501-1           |        |        |        |