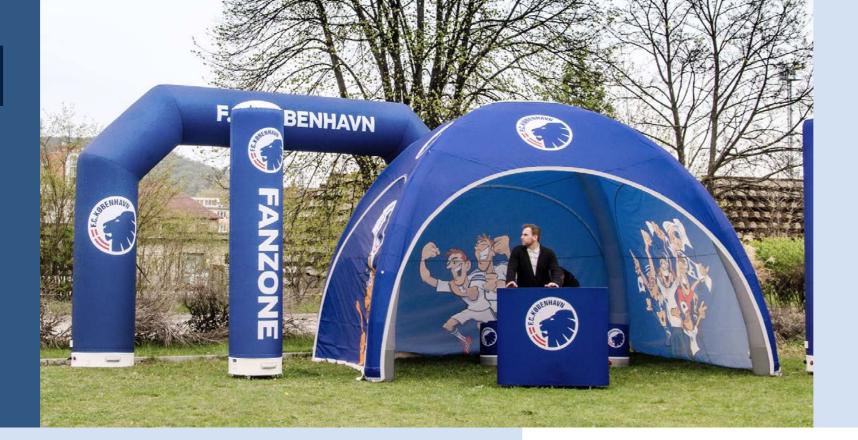

### SPIDER

increase your event space with a spider dome

**CONCEPT** - Based on the traditional Spider inflatable dome concept, AXION SPIDER is a combination of a big hexagonal shape dome and the unique AXION system of sealed structures. SPIDER provides a big space and high wind resistance, thanks to more inflatable structure elements. Additionally, it is the only Spider tent on the market available with inflatable visors. All of this without the necessity for permanent power supply!

**COVER AREA** - SPIDER is ideal for large events looking for a contemporary and unique design. It offers a floor space of 42m2 up to 80 m2. Available in a range of sizes and options including zip-off reversible walls, optional visors and branding that would meet your event requirements. A variant of SPIDER 10 with 3 visors (occupying a space of 74 m2) provides a contemporary solution which conforms to the legal requirements in most countries (no necessity for local building permissions). The SPIDER is engineered to amaze with the added ease of setting up.

**HANDLING and SET UP -** SPIDER is made of strong yet lightweight polyester fabric with contoured legs. Using our AXION Smart Inflation System (that controls the airflow using the central valves system), requires no more than 2 people to set up and will take less than 20 minutes to assemble. The entire dome packs down into a compact carry bag that fits into any standard sized car, making it perfect for any roadshow or event.