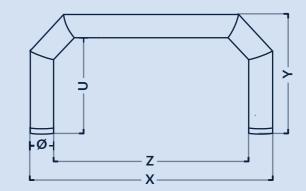

| QUALITY FABRIC | SEALED TUBES  |
|----------------|---------------|
| LED LIGHT      | RANSPORTABLE  |
| NO ELECTRICITY | BALLAST PLATE |

|                        | ARE 400-48t | ARE 500-60 | ARE 600-60 | ARE 600-80 | ARE 800-60 | ARE 800-80 |
|------------------------|-------------|------------|------------|------------|------------|------------|
|                        |             |            |            |            |            |            |
| width inner "Z" (cm)   | 304,0       | 380,0      | 480,0      | 440,0      | 680,0      | 640,0      |
| width outer "X" (cm)   | 400,0       | 500,0      | 600,0      | 600,0      | 800,0      | 800,0      |
| height inner "U" (cm)  | 212,0       | 260,0      | 320,0      | 300,0      | 350,0      | 380,0      |
| height outer "Y" (cm)  | 260,0       | 320,0      | 380,0      | 380,0      | 410,0      | 460,0      |
| tube diameter "Ø" (cm) | 48,0        | 60,0       | 60,0       | 80,0       | 60,0       | 80,0       |
| weight (kg)            | 30,0        | 35,0       | 40,0       | 44,0       | 46,0       | 47,3       |
|                        |             |            |            |            |            |            |

#### width inner "Z" (cm) width outer "X" (cm) height inner "U" (cm) height outer "Y" (cm) tube diameter "Ø" (cm) 51,7 50,5 59,5 63,4 weight (kg)

ARE 800-96 ARE 1000-80 ARE 1000-96 ARE 1000-96H ARE 1200-96 ARE 1200-96H