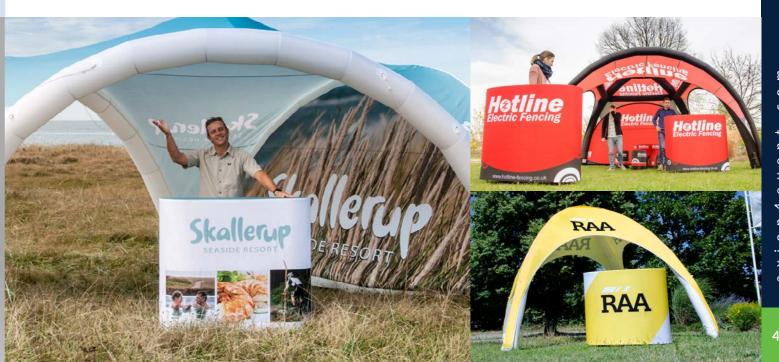

### INFLATABLE EVENT EQUIPMENT

| EASY   | 6  |
|--------|----|
| LITE   | 8  |
| SQARE  | 10 |
| TRIPOD | 12 |
| HEXA   | 14 |
| CUBE   | 16 |
| SPIDER | 18 |
| FLOWER | 20 |

| ANGLED  | 24 |
|---------|----|
| ROUNDED | 26 |
| ZIP-OFF | 28 |
| TUBE    | 30 |
| CAN     | 32 |
| BOTTLE  | 34 |
| BLOCK   | 36 |
| WALL    | 38 |
| FLOAT   | 40 |

### **EASY**

basic model of promotional inflatable tent

### SQUARE

sealed inflatable event tent using horizontal inflatable beams

### TRIPOD

open space inflatable shade for car promotion

**CONCEPT** - AXION TRIPOD is a great concept for both indoor and outdoor events as an inflatable podium cover, promotional tent or as a stylish sun shade. A zip-off roof and side walls can be sublimation printed. Enjoy it's innovative shape and airy design.