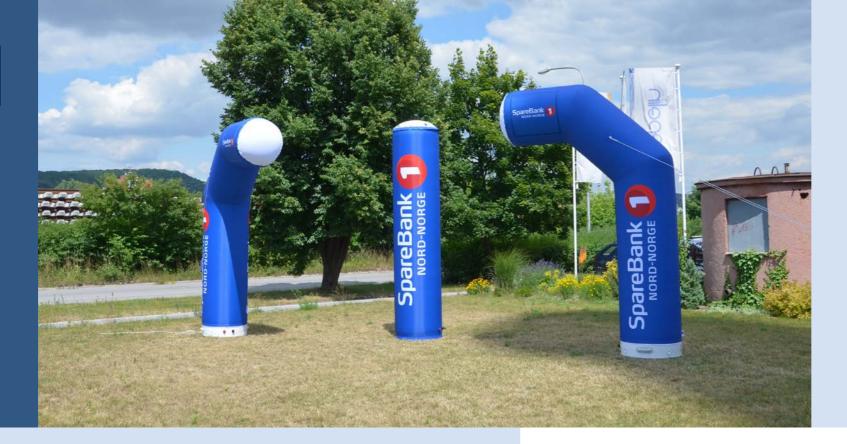

#### **EASY TRANSPORT**

The base of each AXION
Shape object works as a
transport bag. Just deflate the
object and zip-on the top part.

on 4 event.com

sealed pneumatic arch angled shape

AXION Inflatable Arches are slimmer than traditional arches due to their higher internal pressure. It has better weather resistance, better stability, no collapse risk and no

Angled Inflatable Arch is the most common arch shape for sport events, offering big space for branding. AXION Pneumatic Arch is our variant of the angled shape, already well tested at hundreds of events in many countries around the world.