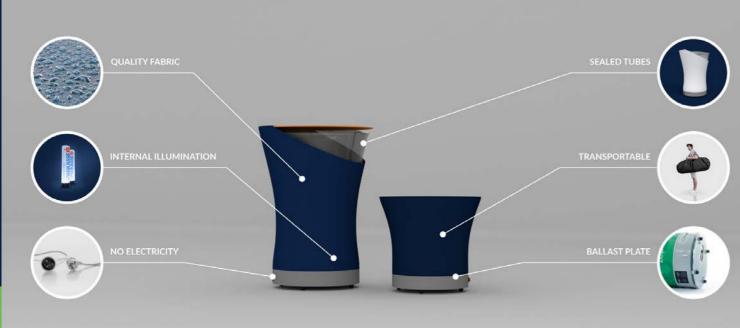

#### HIGH QUALITY TPU SEALED TUBES

All AXION products use 250mic seamless TPU bladder tubes ended using HF welding technologies. All bladders are accommodated in strong 500D HT polyester, so the whole inflatable structure is rigid, but still flexible in a wide temperature range from cold FIS SKI events to the hot DAKAR RALLY.

#### **INTERNAL ILLUMINATION**

Take the opportunity to use the internal illumination in the Bistro or Bongo inflatable table. Both 230V plug or 12V unplug systems are available in white or RGB version. Thanks to the modern flat LED sources connected to compact click-in Li-lon batteries, illumination of AXION products is easy to achieve and effective for any night event.

#### STABILITY

A ballast plate, a ballast bag or even the combination can be used as an accessory to Bistro or Bongo table. The result is extreme stability. Ballasting of inflatable objects at your events will no longer be an issue.

#### **EASY TRANSPORT**

Transport of event furniture used to be a nightmare, but it is different with AXION inflatable furniture.