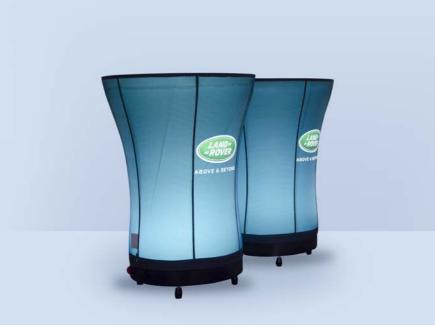

### CAN

shows your drink in its real shape

AXION Inflatable Can has the same principle as the AXION Tube, but is patterned in a can shape. It is a sealed inflatable with an internal bladder and higher internal pressure than traditional inflatable cans. It has better weather resistance, better stability and no blower noise.

AXION Cans are available in many sizes and custom shapes. Our customers also appreciate the option of internal illumination and stability with an optional ballast plate.

|                   | CA 200-80 | CA 240-96 | CA 300-120 |
|-------------------|-----------|-----------|------------|
| height "Y" (cm)   | 200,0     | 240,0     | 300,0      |
| diameter "Ø" (cm) | 80,0      | 96,0      | 120,0      |
| weight (kg)       | 8,0       | 16,0      | 22,0       |