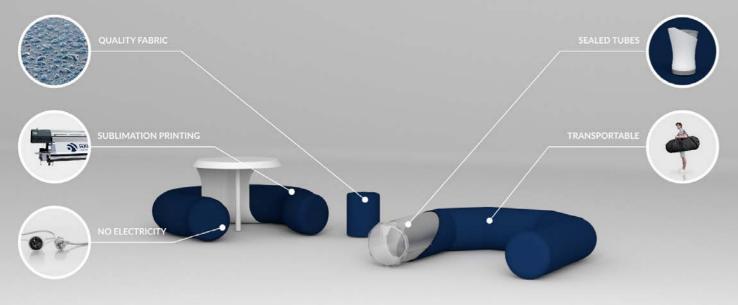

#### HIGH QUALITY TPU SEALED TUBES

All AXION tents are use 250mic seamless TPU bladder tubes ended by using HF welding technologies. All bladders are accommodated in strong 500D HT polyester, so the whole inflatable structure is rigid, but still flexible in a wide temperature range from cold FIS SKI events to the hot DAKAR RALLY.

#### **SMART INFLATION SYSTEM**

Patented one way central inflation system provides the luxury of one point inflation with perfect control of inflation from chamber to chamber. It also provides easy detection of eventual air leak. Smart inflation system is now included in most of AXION models.

#### **FULLY SERVICEABLE BY USER**

It is a life. Usually you get some damage at the moment, when you need your tent up. If there is ever damage done to your tent, a repair kit is available for all AXION models. Thanks to the zip-off roof and the central tube connector, any user can change the inflatable tube onsite within a few minutes without having to send the tent out for service!

#### **EASY TRANSPORT**

Packed in an original trolley bag, each AXION tent can be easily transported in any personal car. This is a great advantage of inflatable tents in comparison to metal tents.

on 4 event.com