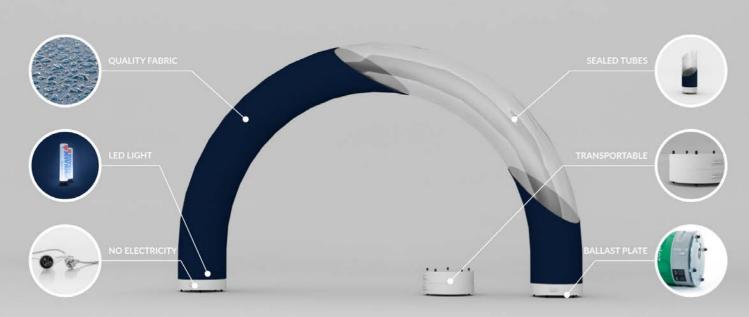

#### HIGH QUALITY TPU SEALED TUBES

All AXION tents use 250mic seamless TPU bladder tubes finished using HF welding technologies. All bladders are accommodated in strong 500D HT polyester, so the whole inflatable structure is rigid, but still flexible in a wide temperature range from cold FIS SKI events to the hot DAKAR RALLY.

#### **INTERNAL ILLUMINATION**

Take the opportunity to use an internal illumination to the AXION products.

Both 230V plug or 12V unplug systems are available in white or RGB version.

Thanks to using modern flat LED sources connected to compact click-in Li-lon batteries, an illumination of the AXION products is easy to be used and effective for any night event.

#### **SMART INFLATION SYSTEM**

Standard inflatable arches are fully dependent on the power source. In a case of power outage an unpleasant or even dangerous situation can occure. Sealed AXION Arches are independent of power and more weather stable as they are inflated to higher pressure. For double safety each arch can be equipped with an automatic pressure control

#### **FULLY SERVICEABLE BY USER**

That's life! The moment you need your structure up and running, odds are some damage will occur. If there is ever damage done to your Shape object, a repair kit is available for all AXION models. Thanks to the easy zip-in system, any user can repair or change the inflatable tube on-site within a few minutes without having to send the object out for service!

#### **EXTREME STABILITY**

A ballast plate, a ballast bag or even a combination can be used as an accessory to any of the AXION Shape products.

#### **EASY TRANSPORT**

The base of each AXION
Shape object works as a
transport bag. Just deflate the
object and zip-on the top part.

on 4 event.com

sealed pneumatic arch angled shape

AXION Inflatable Arches are slimmer than traditional arches due to their higher internal pressure. It has better weather resistance, better stability, no collapse risk and no