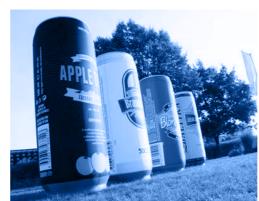

### CAN

shows your drink in its real shape

AXION Inflatable Can has the same principle as the AXION Tube, but is patterned in a can shape. It is a sealed inflatable with an internal bladder and higher internal pressure than traditional inflatable cans. It has better weather resistance, better stability and no blower noise.

AXION Cans are available in many sizes and custom shapes. Our customers also appreciate the option of internal illumination and stability with an optional ballast plate.

|                   | CA 200-80 | CA 240-96 | CA 300-120 |
|-------------------|-----------|-----------|------------|
| height "Y" (cm)   | 200,0     | 240,0     | 300,0      |
| diameter "Ø" (cm) | 80,0      | 96,0      | 120,0      |
| weight (kg)       | 8,0       | 16,0      | 22,0       |