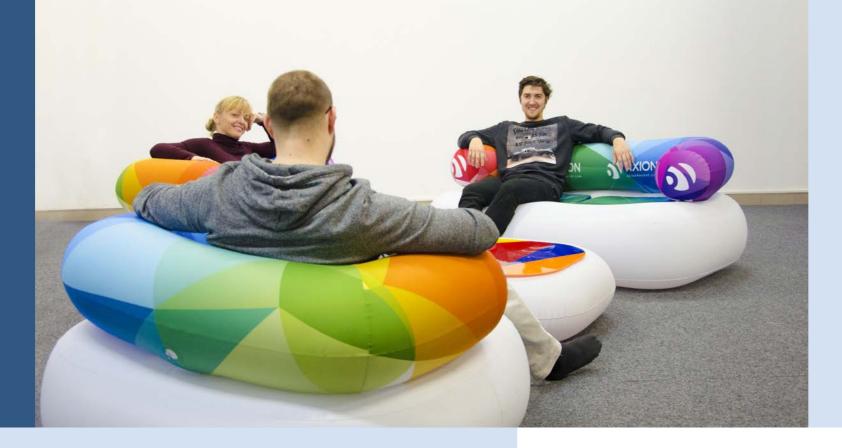

### SEAT

inflatable seat for individual or groups

OMEGA SEAT

**YOU SEAT** 

**BONGO PUFF** 

BISTRO PUFF

A standard set of solid table and chairs will not easily fit into a standard sized vehicle. If you are organizing a fair or small event and need even more seating, the AXION Seat can solve this problem easily.

You can choose from different kinds – YOU seat and OMEGA seat or PUFF. YOU or OMEGA are "donut" type seats designed for more seating to be paired with tables. OMEGA fits to the special round fiberglass stackable table or the BONGO table and offers comfortable seating for up to 4 people. YOU seat is designed to fit to the aluminium foldable pop-up table, offering seating for up to 5 people. PUFF is a comfortable individual seat for 1 person, offering a patented combination of air and polystyrol for cushioning in a soft version, or the budget solid version. All types of seats can be printed in full color dye sublimation upon demand.