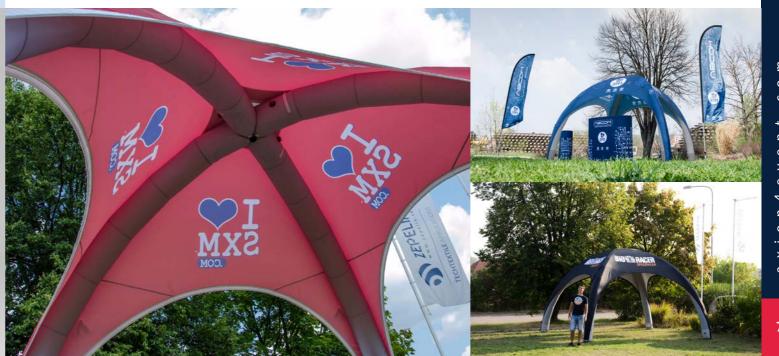

### **FLOWER**

symbiosis of the design and a technology

**DESIGN** - The AXION FLOWER is a unique inflatable structure inspired by nature, to bring a fresh new emotion to the traditional event stand industry. The symmetric shape allows fresh air inside with added weather protection from optional triangle shaped inserts. Each petal is an individual part of the structure with individual branding opportunity that can help you make a breath-taking visual impact.

### SPIDER

increase your event space with a spider dome

**CONCEPT** - Based on the traditional Spider inflatable dome concept, AXION SPIDER is a combination of a big hexagonal shape dome and the unique AXION system of sealed structures. SPIDER provides a big space and high wind resistance, thanks to more inflatable structure elements. Additionally, it is the only Spider tent on the market available with inflatable visors. All of this without the necessity for permanent power supply!