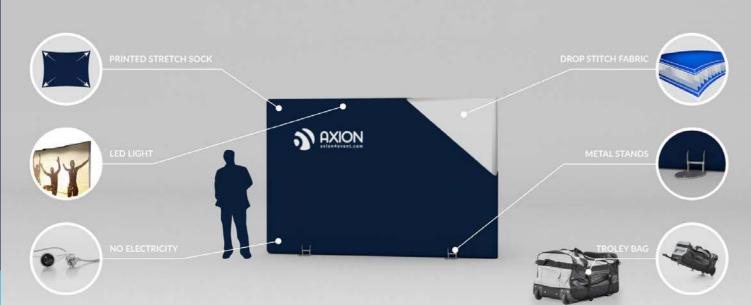

### POP-UP

display wall slim and rigid inflatable display

The AXION Wall brings the advantage of pop-up display in combination with sealed inflatable technology, suitable for indoor and outdoor use. Using drop-stitch fabric technology with high pressure inside, after proper anchoring it is able to withstand the same wind as heavy duty solid display with an added advantage - this display is inflatable! For indoor use, there are laser cut feet available, making the whole wall self standing without noise of a fan. As an option there's the possibility of installing LED lights to the top edge of the wall.