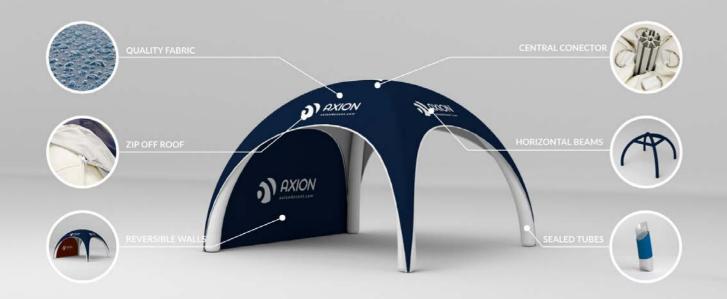

#### HIGH QUALITY TPU SEALED TUBES

All AXION tents are use 250mic seamless TPU bladder tubes ended by using HF welding technologies. All bladders are accommodated in strong 500D HT polyester, so the whole inflatable structure is rigid, but still flexible in a wide temperature range from cold FIS SKI events to the hot DAKAR RALLY.

#### **SMART INFLATION SYSTEM**

Patented one way central inflation system provides the luxury of one point inflation with perfect control of inflation from chamber to chamber. It also provides easy detection of eventual air leak. Smart inflation system is now included in most of AXION models.

#### **FULLY SERVICEABLE BY USER**

It is a life. Usually you get some damage at the moment, when you need your tent up. If there is ever damage done to your tent, a repair kit is available for all AXION models. Thanks to the zip-off roof and the central tube connector, any user can change the inflatable tube onsite within a few minutes without having to send the tent out for service!

#### **EXTREME SAFETY**

In comparison to metal structure tents there are no dangerous rigid components. In comparison to the old fashioned inflatable tents with permanent blower, sealed inflatable tents or also so called pneumatic tents are independent of power grid. AXION is one of the safest pneumatic tents on the market. Tested for up to 100 km/h and certified for 60 km/h, it can withstand the most extreme of weather conditions. The structure is very flexible and will keep those in the tent safe during strong winds. AXION is designed to bend and twist with the wind and back to its original shape.

#### REVERSIBLE WALLS

All walls are reversible. You can also get double walls with an opaque layer inside, panorama walls, section walls and more.

#### **EASY TRANSPORT**

Packed in an original trolley bag, each AXION tent can be easily transported in any personal car. This is a great advantage of inflatable tents in comparison to metal tents.

on 4 event.com