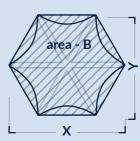

#### CONCEPT

The primary idea was to offer wider space inside to all those who do not wish to connect two tents together with a connection tunnel. AXION HEXA meets this task perfectly, without creation of funnel in the middle of the internal space. Similar to the SQUARE model, HEXA is equipped with horizontal beams to provide better side stability.

#### **COVER AREA, HANDLING and SET UP**

According to the diagram, HEXA covers up to 56m2. Even at this size, two people can easily inflate it within minutes. The entire dome packs down into the original trolley bag that fits into any standard sized car, making it perfect for any roadshow or event.