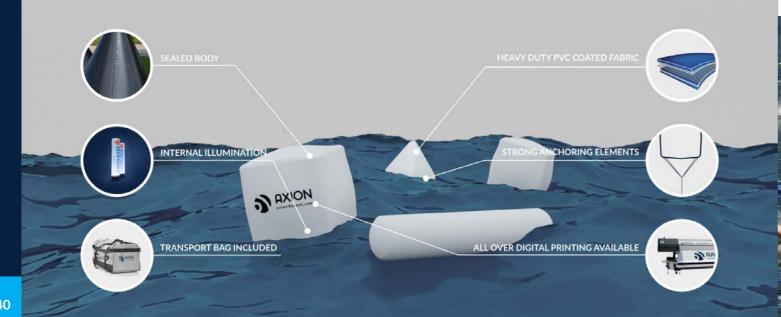

### FLOAT

inflatable buoys- stable floatingrace markers

**CYLINDER** 

**HORIZONTAL TUBE** 

AXION Float creates a special category among AXION products due to its specific purpose. In this category you can choose different shapes and sizes of high quality sealed buoys for all water sports, such as triathlon, aquathlon, sail or boat races etc.

All popular shapes such as Cube, Cylinder, Pyramide, Cone or Sausage tube are available. AXION Floating Buoys are made of heavy duty PVC coated fabric with all over printing possibility.

|                 | FCU<br>100 | FCU<br>150 | FCU<br>200 | FCU<br>250 | FCU<br>300 | FPY<br>100 | FPY<br>150 | FPY<br>200 | FCO<br>150 | FCO<br>230 |
|-----------------|------------|------------|------------|------------|------------|------------|------------|------------|------------|------------|
|                 |            |            | cube       |            |            |            | pyramide   |            | СО         | ne         |
| width "X" (cm)  | 100        | 150        | 200        | 250        | 300        | 100        | 150        | 200        | 150        | 230        |
| height "Y" (cm) | 100        | 150        | 200        | 250        | 300        | 100        | 150        | 200        | 100        | 150        |
| digital print   | possible   |            |            |            |            |            |            |            |            |            |