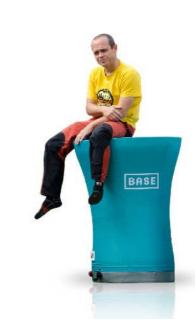

### TUBE

sealed inflatable tube simple and versatile inflatable object

AXION Inflatable Tubes are slimmer than traditional inflatable tubes due to their higher internal pressure. It has better weather resistance, better stability and no blower noise. Most of our customers choose AXION Tubes for their easy installation and safety in use.

AXION Tubes are available in many sizes, but always with the option of simple artwork change by zip-off sock cover. Our customers also appreciate the option of internal illumination and stability with an optional ballast plate. AXION Tube is a simple and reliable product.