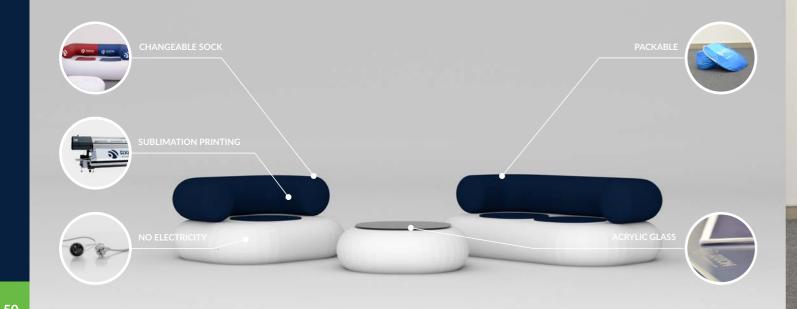

design inflatable furniture for comfort at your event

SINGLE CHAIR

**TABLE** 

**DOUBLE CHAIR** 

AXION | CHILLOUT is a set of inflatable furniture, containing a single chair, a double chair and a table.

Our goal was to make an inflatable furniture, which is really comfortable, so people may relax there for hours.

AXION Chillout is a perfect event solution.

Those who would wish to put a branding on it, may combine dye sublimation printed "sock" on the back support tube, seat matresses or both.

The sock is attached with zippers, so the different one may be used for each event.

A table may be equiped with an acrylic glass board, UV printed on the bottom side.

Material used for AXION Chillout is a strong PVC film 0,5mm with "leather look" embossed surface and reinforced bottom part. Material of chillout furniture is UV stable and easy to be cleaned.