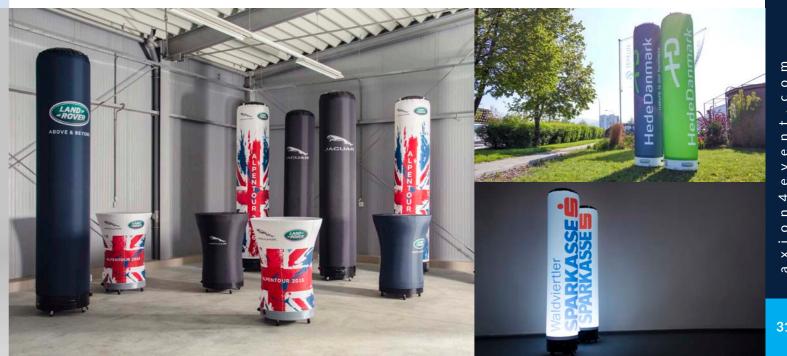

### TUBE

sealed inflatable tube simple and versatile inflatable object

AXION Inflatable Tubes are slimmer than traditional inflatable tubes due to their higher internal pressure. It has better weather resistance, better stability and no blower noise. Most of our customers choose AXION Tubes for their easy installation and safety in use.

AXION Tubes are available in many sizes, but always with the option of simple artwork change by zip-off sock cover. Our customers also appreciate the option of internal illumination and stability with an optional ballast plate. AXION Tube is a simple and reliable product.