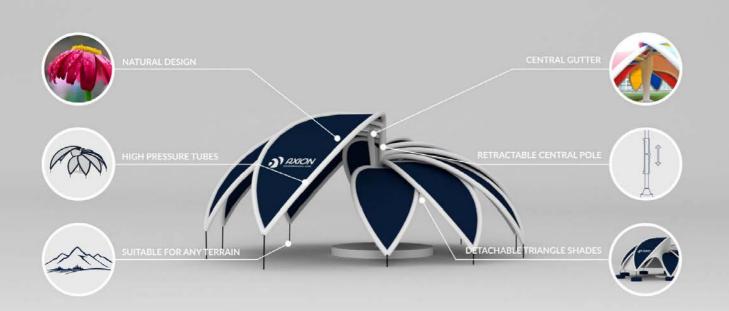

### **FLOWER**

symbiosis of the design and a technology

**DESIGN** - The AXION FLOWER is a unique inflatable structure inspired by nature, to bring a fresh new emotion to the traditional event stand industry. The symmetric shape allows fresh air inside with added weather protection from optional triangle shaped inserts. Each petal is an individual part of the structure with individual branding opportunity that can help you make a breath-taking visual impact.

**TECHNOLOGY** - The FLOWER is a combination of three materials. The shape of the petals is guaranteed by a patented system of high pressure pneumatic tubes, inflated to nominal pressure 2,0 bar (10x more than standard pneumatic structures.

WEATHER RESISTANCE - The FLOWER is certified according to Eurocode norm for wind up to 100 km/h. In case of thunderstorm or strong wind, the central pole can be retracted to decrease total height of the whole structure by 1,3m. Water floating to the center is drained through central gutter. Optional triangle shades are protecting the inside area against water, as well as giving more shade, increasing efficient size of of the dome by 15%.