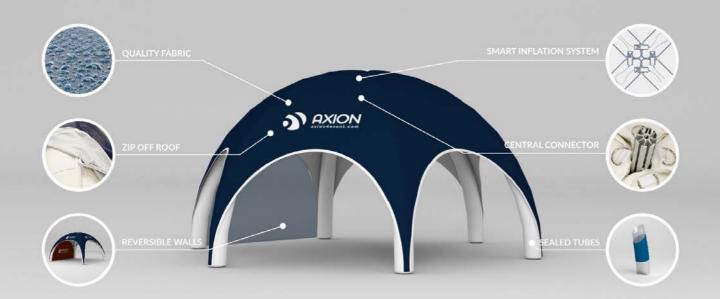

#### **SMART INFLATION SYSTEM**

Patented one way central inflation system provides the luxury of one point inflation with perfect control of inflation from chamber to chamber. It also provides easy detection of eventual air leak. Smart inflation system is now included in most of AXION models.

#### **FULLY SERVICEABLE BY USER**

It is a life. Usually you get some damage at the moment, when you need your tent up. If there is ever damage done to your tent, a repair kit is available for all AXION models. Thanks to the zip-off roof and the central tube connector, any user can change the inflatable tube onsite within a few minutes without having to send the tent out for service!

#### REVERSIBLE WALLS

All walls are reversible. You can also get double walls with an opaque layer inside, panorama walls, section walls and more.