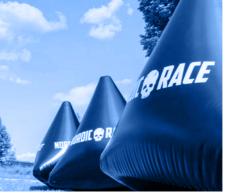

### FLOAT

inflatable buoys- stable floatingrace markers

**CYLINDER** 

**HORIZONTAL TUBE** 

AXION Float creates a special category among AXION products due to its specific purpose. In this category you can choose different shapes and sizes of high quality sealed buoys for all water sports, such as triathlon, aquathlon, sail or boat races etc.

All popular shapes such as Cube, Cylinder, Pyramide, Cone or Sausage tube are available. AXION Floating Buoys are made of heavy duty PVC coated fabric with all over printing possibility.

|                 | FCU<br>100 | FCU<br>150 | FCU<br>200 | FCU<br>250 | FCU<br>300 | FPY<br>100 | FPY<br>150 | FPY<br>200 | FCO<br>150 | FCO<br>230 |
|-----------------|------------|------------|------------|------------|------------|------------|------------|------------|------------|------------|
|                 |            |            | cube       |            |            |            | pyramide   |            | СО         | ne         |
| width "X" (cm)  | 100        | 150        | 200        | 250        | 300        | 100        | 150        | 200        | 150        | 230        |
| height "Y" (cm) | 100        | 150        | 200        | 250        | 300        | 100        | 150        | 200        | 100        | 150        |
| digital print   | possible   |            |            |            |            |            |            |            |            |            |