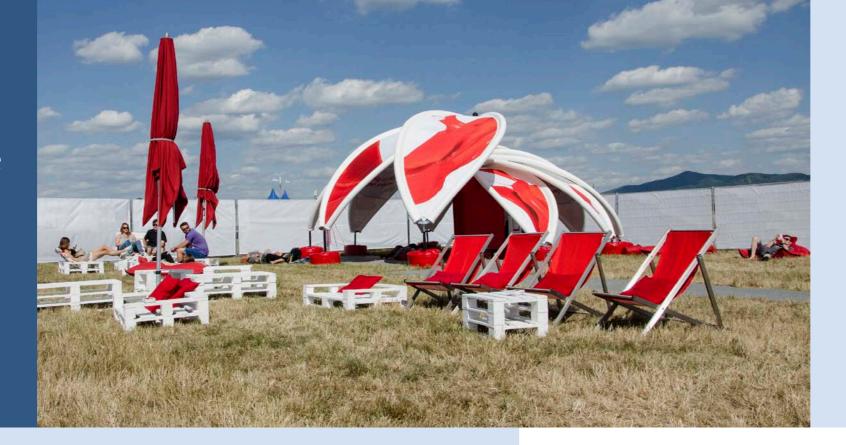

### **FLOWER**

symbiosis of the design and a technology

**DESIGN** - The AXION FLOWER is a unique inflatable structure inspired by nature, to bring a fresh new emotion to the traditional event stand industry. The symmetric shape allows fresh air inside with added weather protection from optional triangle shaped inserts. Each petal is an individual part of the structure with individual branding opportunity that can help you make a breath-taking visual impact.

**HANDLING** - Each size variant of the FLOWER is transportable in a van. Depending on its size, a team of 3 to 6 people can completely build it within 3 to 5 hours, depending on terrain and personal experience.

**TECHNOLOGY** - The FLOWER is a combination of three materials. The shape of the petals is guaranteed by a patented system of high pressure pneumatic tubes, inflated to nominal pressure 2,0 bar (10x more than standard pneumatic structures.

WEATHER RESISTANCE - The FLOWER is certified according to Eurocode norm for wind up to 100 km/h. In case of thunderstorm or strong wind, the central pole can be retracted to decrease total height of the whole structure by 1,3m. Water floating to the center is drained through central gutter. Optional triangle shades are protecting the inside area against water, as well as giving more shade, increasing efficient size of of the dome by 15%.