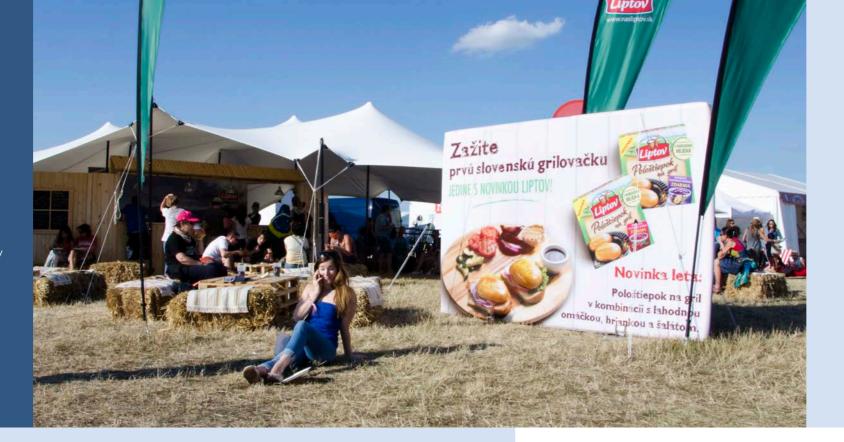

### INFLATABLE EVENT EQUIPMENT

| EASY   | 6  |
|--------|----|
| LITE   | 8  |
| SQARE  | 10 |
| TRIPOD | 12 |
| HEXA   | 14 |
| CUBE   | 16 |
| SPIDER | 18 |
| FLOWER | 20 |

| ANGLED  | 24 |
|---------|----|
| ROUNDED | 26 |
| ZIP-OFF | 28 |
| TUBE    | 30 |
| CAN     | 32 |
| BOTTLE  | 34 |
| BLOCK   | 36 |
| WALL    | 38 |
| FLOAT   | 40 |