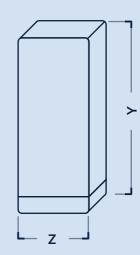

### TUBE

sealed inflatable tube simple and versatile inflatable object

AXION Inflatable Tubes are slimmer than traditional inflatable tubes due to their higher internal pressure. It has better weather resistance, better stability and no blower noise. Most of our customers choose AXION Tubes for their easy installation and safety in use.

AXION Tubes are available in many sizes, but always with the option of simple artwork change by zip-off sock cover. Our customers also appreciate the option of internal illumination and stability with an optional ballast plate. AXION Tube is a simple and reliable product.

#### **INTERNAL ILLUMINATION**

Take the opportunity to use an internal illumination to the AXION products.

Both 230V plug or 12V unplug systems are available in white or RGB version.

Thanks to using modern flat LED sources connected to compact click-in Li-lon batteries, an illumination of the AXION products is easy to be used and effective for any night event.