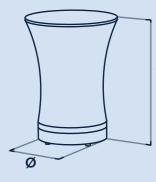

### CAN

shows your drink in its real shape

AXION Inflatable Can has the same principle as the AXION Tube, but is patterned in a can shape. It is a sealed inflatable with an internal bladder and higher internal pressure than traditional inflatable cans. It has better weather resistance, better stability and no blower noise.

AXION Cans are available in many sizes and custom shapes. Our customers also appreciate the option of internal illumination and stability with an optional ballast plate.

|                   | CA 200-80 | CA 240-96 | CA 300-120 |
|-------------------|-----------|-----------|------------|
| height "Y" (cm)   | 200,0     | 240,0     | 300,0      |
| diameter "Ø" (cm) | 80,0      | 96,0      | 120,0      |
| weight (kg)       | 8,0       | 16,0      | 22,0       |