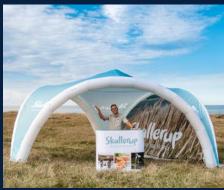

### SPIDER

increase your event space with a spider dome

**CONCEPT** - Based on the traditional Spider inflatable dome concept, AXION SPIDER is a combination of a big hexagonal shape dome and the unique AXION system of sealed structures. SPIDER provides a big space and high wind resistance, thanks to more inflatable structure elements. Additionally, it is the only Spider tent on the market available with inflatable visors. All of this without the necessity for permanent power supply!

**COVER AREA** - SPIDER is ideal for large events looking for a contemporary and unique design. It offers a floor space of 42m2 up to 80 m2. Available in a range of sizes and options including zip-off reversible walls, optional visors and branding that would meet your event requirements. A variant of SPIDER 10 with 3 visors (occupying a space of 74 m2) provides a contemporary solution which conforms to the legal requirements in most countries (no necessity for local building permissions). The SPIDER is engineered to amaze with the added ease of setting up.

**HANDLING and SET UP -** SPIDER is made of strong yet lightweight polyester fabric with contoured legs. Using our AXION Smart Inflation System (that controls the airflow using the central valves system), requires no more than 2 people to set up and will take less than 20 minutes to assemble. The entire dome packs down into a compact carry bag that fits into any standard sized car, making it perfect for any roadshow or event.