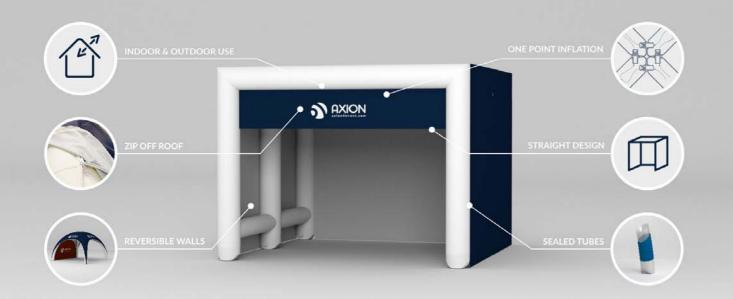

#### HIGH QUALITY TPU SEALED TUBES

All AXION tents are use 250mic seamless TPU bladder tubes ended by using HF welding technologies. All bladders are accommodated in strong 500D HT polyester, so the whole inflatable structure is rigid, but still flexible in a wide temperature range from cold FIS SKI events to the hot DAKAR RALLY.

#### **SMART INFLATION SYSTEM**

Patented one way central inflation system provides the luxury of one point inflation with perfect control of inflation from chamber to chamber. It also provides easy detection of eventual air leak. Smart inflation system is now included in most of AXION models.

#### **FULLY SERVICEABLE BY USER**

It is a life. Usually you get some damage at the moment, when you need your tent up. If there is ever damage done to your tent, a repair kit is available for all AXION models. Thanks to the zip-off roof and the central tube connector, any user can change the inflatable tube onsite within a few minutes without having to send the tent out for service!

#### REVERSIBLE WALLS

All walls are reversible. You can also get double walls with an opaque layer inside, panorama walls, section walls and more.