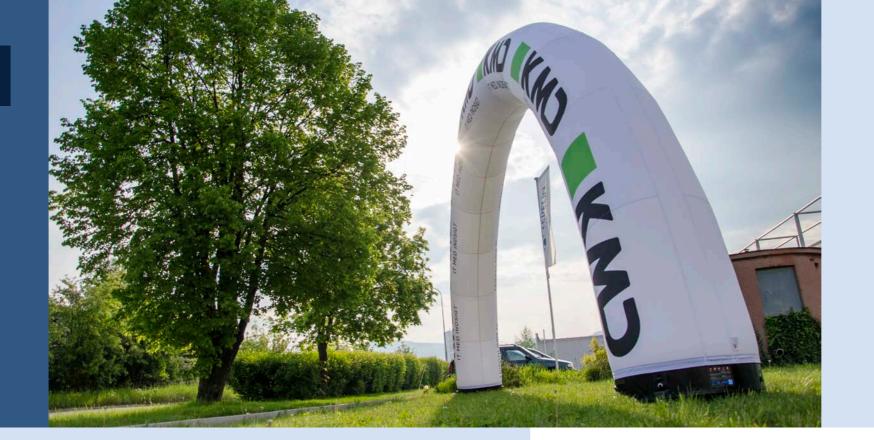

### ARCH ARR

sealed
pneumatic arch
rounded shape

AXION Pneumatic Arches are slimmer than traditional arches due to their higher internal pressure. It has better weather resistance, better stability and no blower noise. Most of our customers choose AXION Arches for their easy installation and safety in use.

The AXION Round Arch provides attractive gate and entrance way to sporting events and festivals. However, with difficult artwork applications, this product is better suited to graphics of a simple nature.