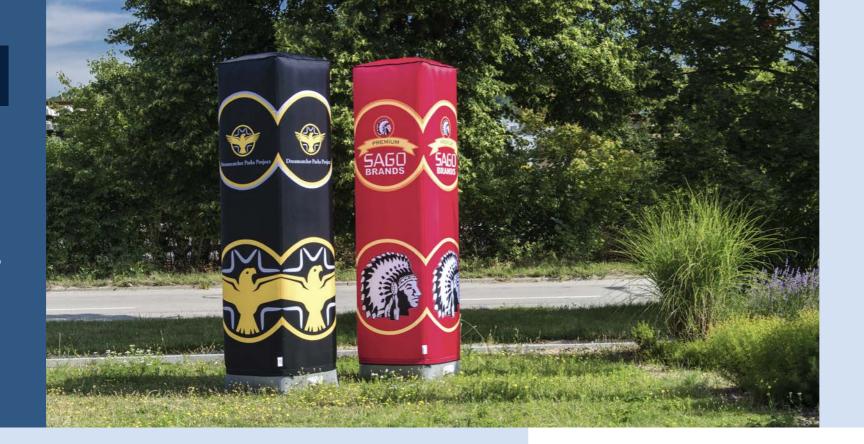

### TUBE

sealed inflatable tube simple and versatile inflatable object

AXION Inflatable Tubes are slimmer than traditional inflatable tubes due to their higher internal pressure. It has better weather resistance, better stability and no blower noise. Most of our customers choose AXION Tubes for their easy installation and safety in use.

AXION Tubes are available in many sizes, but always with the option of simple artwork change by zip-off sock cover. Our customers also appreciate the option of internal illumination and stability with an optional ballast plate. AXION Tube is a simple and reliable product.