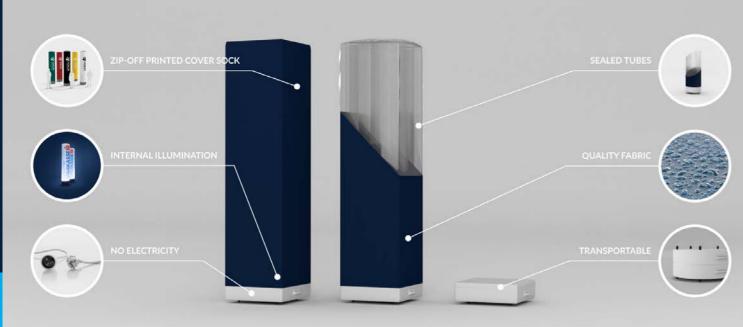

### TUBE

sealed inflatable tube simple and versatile inflatable object

AXION Inflatable Tubes are slimmer than traditional inflatable tubes due to their higher internal pressure. It has better weather resistance, better stability and no blower noise. Most of our customers choose AXION Tubes for their easy installation and safety in use.

AXION Tubes are available in many sizes, but always with the option of simple artwork change by zip-off sock cover. Our customers also appreciate the option of internal illumination and stability with an optional ballast plate. AXION Tube is a simple and reliable product.