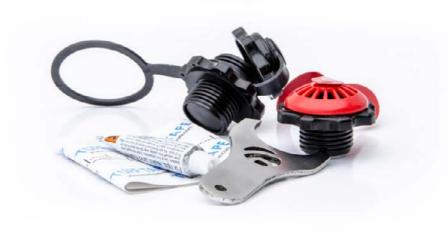

#### **SMART INFLATION SYSTEM**

Patented one way central inflation system provides the luxury of one point inflation with perfect control of inflation from chamber to chamber. It also provides easy detection of eventual air leak. Smart inflation system is now included in most of AXION models.

#### **SMART INFLATION SYSTEM**

Standard inflatable arches are fully dependent on the power source. In a case of power outage an unpleasant or even dangerous situation can occure. Sealed AXION Arches are independent of power and more weather stable as they are inflated to higher pressure. For double safety each arch can be equipped with an automatic pressure control