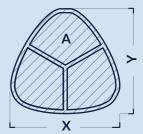

|                        | cube3                       | cube4 | cube5 |
|------------------------|-----------------------------|-------|-------|
|                        |                             |       |       |
| width "X" (cm)         | 300                         | 400   | 500   |
| length "Y" (cm)        | 300                         | 400   | 500   |
| height "Z" (cm)        | 290                         | 350   | 430   |
| occupied area "A" (m2) | 9                           | 16    | 25    |
| effective area (m2)    | 9                           | 16    | 25    |
| weight(kg)             | 20                          | 25    | 30    |
| time                   | 0:10                        | 0:15  | 0:20  |
| person                 | 1                           | 1     | 1-2   |
| dye sublimation print  | roof/walls/structure        |       |       |
| material               | FASTEX 100% polyester / TPU |       |       |
| flame retardancy       | EN 13501-1                  |       |       |