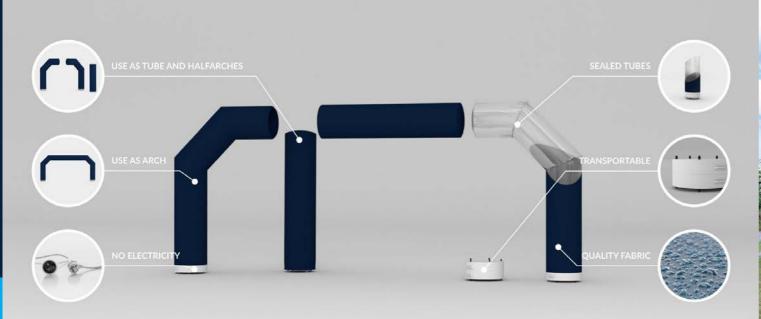

### ZIP-OFF

multifunctional arch with detachable horizontal beam

AXION Arches are slimmer than traditional arches due to their higher internal pressure. It has better weather resistance, better stability, no collapse risk and no blower noise. Most of our customers choose AXION Arches for their easy installation and safety in use.

Zip-off Arch is a unique solution for all those using their arch at small events, as well as events where organizers are not allowing full arches due to security reasons. The horizontal beam can be detached and used separately as a vertical or horizontal tube, while the vertical corners work well as half-arches.