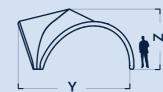

|                       | tripod6         | tripod7 | tripod8 | tripod9 |
|-----------------------|-----------------|---------|---------|---------|
|                       |                 |         |         |         |
| width "X" (cm)        | 600             | 700     | 800     | 900     |
| length "Y" (cm)       | 600             | 700     | 800     | 900     |
| height "Z" (cm)       | 320             | 370     | 430     | 480     |
| covered area "A" (m2) | 25              | 34      | 45      | 58      |
| weight (kg)           | 32              | 46      | 60      | 77      |
| app. time             | 0:10            | 0:15    | 0:20    | 0:25    |
| person                | 1               | 1       | 1-2     | 2       |
| dye sublimation print | roof/walls      |         |         |         |
| material              | polyester / TPU |         |         |         |
| flame retardancy      | EN 13501-1      |         |         |         |