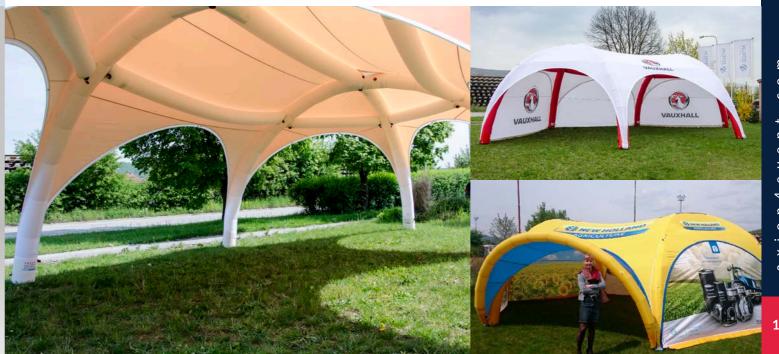

### INFLATABLE EVENT EQUIPMENT

| EASY   | 6  |
|--------|----|
| LITE   | 8  |
| SQARE  | 10 |
| TRIPOD | 12 |
| HEXA   | 14 |
| CUBE   | 16 |
| SPIDER | 18 |
| FLOWER | 20 |

| ANGLED  | 24 |
|---------|----|
| ROUNDED | 26 |
| ZIP-OFF | 28 |
| TUBE    | 30 |
| CAN     | 32 |
| BOTTLE  | 34 |
| BLOCK   | 36 |
| WALL    | 38 |
| FLOAT   | 40 |

sealed inflatable event objects