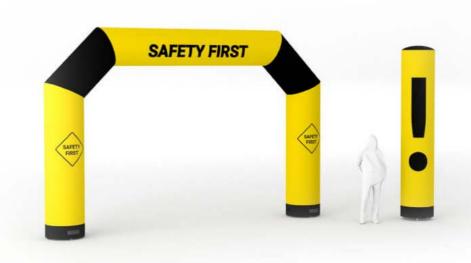

### CAN

shows your drink in its real shape

AXION Inflatable Can has the same principle as the AXION Tube, but is patterned in a can shape. It is a sealed inflatable with an internal bladder and higher internal pressure than traditional inflatable cans. It has better weather resistance, better stability and no blower noise.