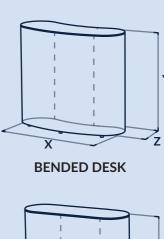

### DESK

inflatable desk straight or bended shaped

AXION Desk is an excellent product for POP / POS campaigns. It comes with an easily transportable bag that is 120x46x12cm in size and weighs only 13kg. One person can inflate the two tubes within 5 minutes resulting in a great desk with a solid top and bottom. Inflatable tubes are air sealed and a permanent fan is not needed after inflation. You have the flexibility to place two shelves in between the inflatable tubes, or add a white or RGB light to illuminate it from the inside. The entire surface area of the desk can be printed in full color dye sublimation upon demand..

There are two models available – BENDED desk or STRAIGHT desk. Just choose one that fits your needs

|                                       | STRAIGHT DESK | BENDED DESK |  |  |
|---------------------------------------|---------------|-------------|--|--|
|                                       |               |             |  |  |
| Width "X" (cm)                        | 120           | 120         |  |  |
| Depth "Z"(cm)                         | 40            | 46          |  |  |
| Height "Y" (cm)                       | 105           | 105         |  |  |
| Thickness when packed in a bag (cm)   | 14            | 14          |  |  |
| Weight (w/o side walls, w. acc.) (kg) | 17            | 18          |  |  |
| Dye sublimation print all over        | pos           | sible       |  |  |
| Fully serviceable by user             | yes           |             |  |  |