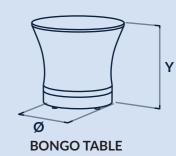

### **TABLE**

bistro & bongo simple and reliable inflatable table for each event

**BISTRO TABLE** 

The hour-glass shaped inflatable tables are great to use as solitaire, or to be combined with the Omega inflatable seat. When folded, it is only a disc of 80cm diameter and 12cm height and the weight of the bag is 14kg. In minutes you will get a perfect promotion or catering table. The whole inflatable body is air sealed and no permanent fan is needed after inflation. When the table is well pressurized, it is more stable than any other table on the market. Optional steel ballast plate is available for outdoor events, while internal LED illumination creates a special atmosphere while highlighting your logo printed on the body. AXION Table is a simple and reliable product for any event.

There are two models available - model BISTRO is 110cm high (good for standing catering), model BONGO is 72cm high (good for use in a combination with Omega seat).

|                                     | BISTRO | BONGO |  |  |
|-------------------------------------|--------|-------|--|--|
| D: ((G)) )                          |        |       |  |  |
| Diameter "Ø" (cm)                   | 80     | 80    |  |  |
| Height "Y" (cm)                     | 110    | 72    |  |  |
| Thickness when packed in a bag (cm) | 14     | 12    |  |  |
| Weight (w/o shelves) (kg)           | 13     | 11    |  |  |
| Dye sublimation print all over      | poss   | ible  |  |  |
| Fully serviceable by user           | yes    |       |  |  |