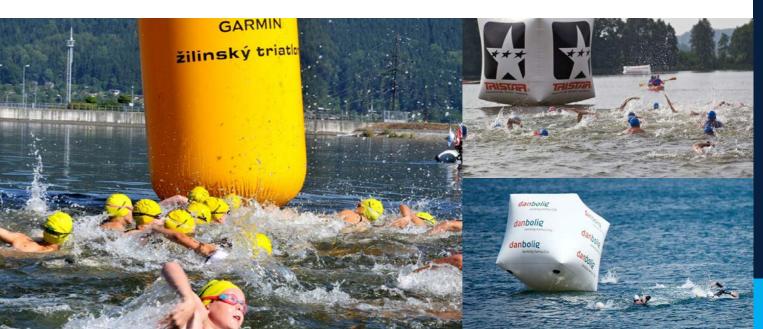

### FLOAT

inflatable buoys- stable floatingrace markers

**CYLINDER** 

**HORIZONTAL TUBE** 

AXION Float creates a special category among AXION products due to its specific purpose. In this category you can choose different shapes and sizes of high quality sealed buoys for all water sports, such as triathlon, aquathlon, sail or boat races etc.

All popular shapes such as Cube, Cylinder, Pyramide, Cone or Sausage tube are available. AXION Floating Buoys are made of heavy duty PVC coated fabric with all over printing possibility.

|                 | FCU<br>100 | FCU<br>150 | FCU<br>200 | FCU<br>250 | FCU<br>300 | FPY<br>100 | FPY<br>150 | FPY<br>200 | FCO<br>150 | FCO<br>230 |
|-----------------|------------|------------|------------|------------|------------|------------|------------|------------|------------|------------|
|                 |            |            | cube       |            |            |            | pyramide   |            | СО         | ne         |
| width "X" (cm)  | 100        | 150        | 200        | 250        | 300        | 100        | 150        | 200        | 150        | 230        |
| height "Y" (cm) | 100        | 150        | 200        | 250        | 300        | 100        | 150        | 200        | 100        | 150        |
| digital print   | possible   |            |            |            |            |            |            |            |            |            |