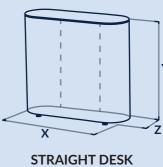

#### ACRYLIC GLASS TOP COVER

Acrylic glass top cover - very nice and useful cover especially for showrooms. We don't recommend it for frequent events, because there is risk of scratching or breaking.

 $n\ t\ .\ c\ o\ m$ 

### DESK

inflatable desk straight or bended shaped

AXION Desk is an excellent product for POP / POS campaigns. It comes with an easily transportable bag that is 120x46x12cm in size and weighs only 13kg. One person can inflate the two tubes within 5 minutes resulting in a great desk with a solid top and bottom. Inflatable tubes are air sealed and a permanent fan is not needed after inflation. You have the flexibility to place two shelves in between the inflatable tubes, or add a white or RGB light to illuminate it from the inside. The entire surface area of the desk can be printed in full color dye sublimation upon demand..