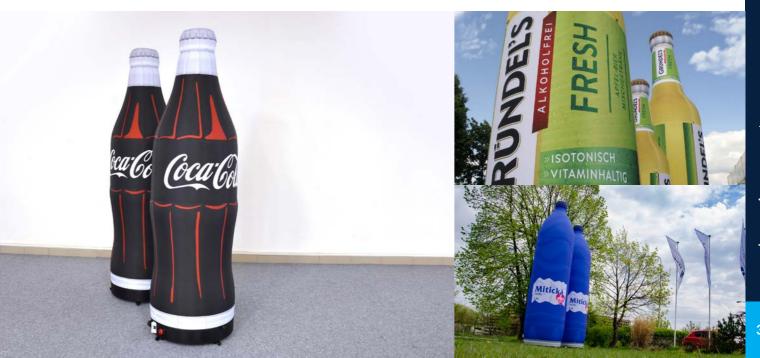

### CAN

shows your drink in its real shape

AXION Inflatable Can has the same principle as the AXION Tube, but is patterned in a can shape. It is a sealed inflatable with an internal bladder and higher internal pressure than traditional inflatable cans. It has better weather resistance, better stability and no blower noise.

AXION Cans are available in many sizes and custom shapes. Our customers also appreciate the option of internal illumination and stability with an optional ballast plate.

|                   | CA 200-80 | CA 240-96 | CA 300-120 |
|-------------------|-----------|-----------|------------|
| height "Y" (cm)   | 200,0     | 240,0     | 300,0      |
| diameter "Ø" (cm) | 80,0      | 96,0      | 120,0      |
| weight (kg)       | 8,0       | 16,0      | 22,0       |

### BOTTLE

shows your drink in its real shape

AXION Inflatable Bottle has the same principle as a tube, but is patterned in a bottle shape. It is a sealed inflatable with an internal bladder and higher internal pressure than traditional inflatable bottles. It has better weather resistance, better stability and no blower noise.

AXION Pneumatic Bottles are available in sizes up to 4m and customizable shapes. Our customers also appreciate the option of internal illumination and stability with an optional ballast plate.

|                   | BO 200-55 | BO 250-65 | BO 300-80 | BO 400-110 |
|-------------------|-----------|-----------|-----------|------------|
| height "Y" (cm)   | 200,0     | 250,0     | 300,0     | 400,0      |
| diameter "Ø" (cm) | 55,0      | 65,0      | 80,0      | 110,0      |
| weight (kg)       | 5,0       | 8,0       | 11,0      | 13,2       |