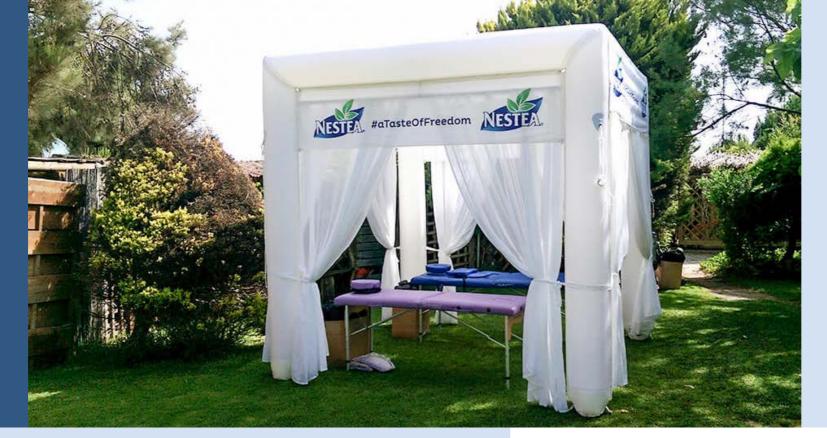

## inflatable event furniture

#### **INFLATABLE EVENT FURNITURE**

AXION Furniture is a great accessory to complete your inflatable event set. Our set of inflatable furniture contains donut seating, puff seating, tables and desks in different shapes and combinations. It is light and easy to transport, but very stable after inflation. The whole installation of your lounge or catering furniture set takes just minutes.