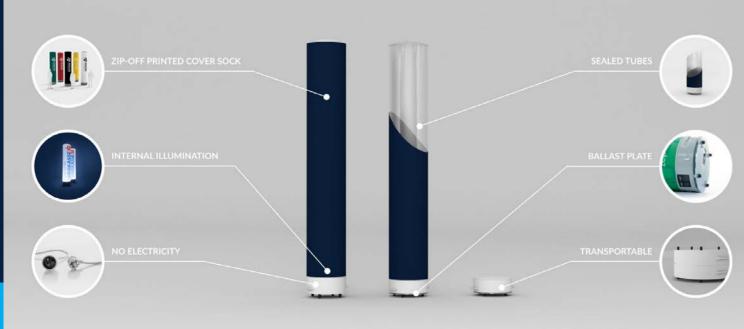

### TUBE

sealed inflatable tube simple and versatile inflatable object

AXION Inflatable Tubes are slimmer than traditional inflatable tubes due to their higher internal pressure. It has better weather resistance, better stability and no blower noise. Most of our customers choose AXION Tubes for their easy installation and safety in use.

AXION Tubes are available in many sizes, but always with the option of simple artwork change by zip-off sock cover. Our customers also appreciate the option of internal illumination and stability with an optional ballast plate. AXION Tube is a simple and reliable product.

#### **INTERNAL ILLUMINATION**

Take the opportunity to use an internal illumination to the AXION products.

Both 230V plug or 12V unplug systems are available in white or RGB version.

Thanks to using modern flat LED sources connected to compact click-in Li-lon batteries, an illumination of the AXION products is easy to be used and effective for any night event.

#### **EXTREME STABILITY**

A ballast plate, a ballast bag or even a combination can be used as an accessory to any of the AXION Shape products.

#### **EASY TRANSPORT**

The base of each AXION
Shape object works as a
transport bag. Just deflate the
object and zip-on the top part.

on 4 event.com

sealed pneumatic arch angled shape

AXION Inflatable Arches are slimmer than traditional arches due to their higher internal pressure. It has better weather resistance, better stability, no collapse risk and no