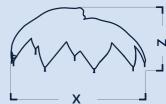

#### CONCEPT

The primary idea was to offer wider space inside to all those who do not wish to connect two tents together with a connection tunnel. AXION HEXA meets this task perfectly, without creation of funnel in the middle of the internal space. Similar to the SQUARE model, HEXA is equipped with horizontal beams to provide better side stability.

#### **COVER AREA, HANDLING and SET UP**

According to the diagram, HEXA covers up to 56m2. Even at this size, two people can easily inflate it within minutes. The entire dome packs down into the original trolley bag that fits into any standard sized car, making it perfect for any roadshow or event.

|                       | hexa44          | hexa55     |  |  |
|-----------------------|-----------------|------------|--|--|
|                       |                 |            |  |  |
| width "X" (cm)        | 950             | 1155       |  |  |
| length "Y" (cm)       | 555             | 685        |  |  |
| height "Z" (cm)       | 290             | 350        |  |  |
| built area (m2)       | 38              | 56         |  |  |
| weight (kg)           | 52              | 65         |  |  |
| dye sublimation print | roof/walls      |            |  |  |
| material              | polyester / TPU |            |  |  |
| flame retardancy      | E               | EN 13501-1 |  |  |