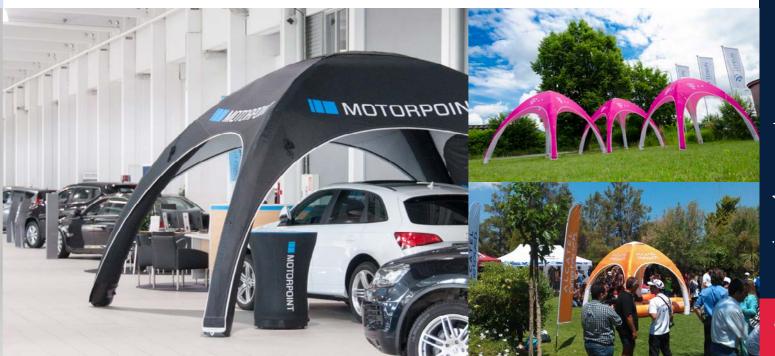

#### **EXTREME SAFETY**

In comparison to metal structure tents there are no dangerous rigid components. In comparison to the old fashioned inflatable tents with permanent blower, sealed inflatable tents or also so called pneumatic tents are independent of power grid. AXION is one of the safest pneumatic tents on the market. Tested for up to 100 km/h and certified for 60 km/h, it can withstand the most extreme of weather conditions. The structure is very flexible and will keep those in the tent safe during strong winds. AXION is designed to bend and twist with the wind and back to its original shape.

#### **MODULARITY**

All sizes of each AXION model can be connected together by tunnels, so a tent village can be created. More over, some sizes of different AXION models can be interconnected by tunnels too.

#### **EASY TRANSPORT**

Packed in an original trolley bag, each AXION tent can be easily transported in any personal car. This is a great advantage of inflatable tents in comparison to metal tents.

on 4 event.com