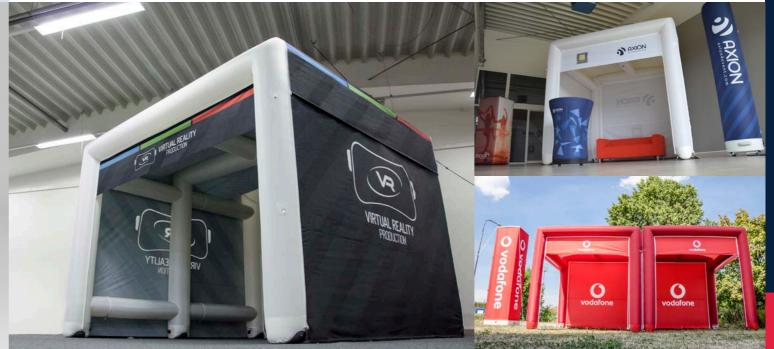

### INFLATABLE EVENT EQUIPMENT

| EASY   | 6  |
|--------|----|
| LITE   | 8  |
| SQARE  | 10 |
| TRIPOD | 12 |
| HEXA   | 14 |
| CUBE   | 16 |
| SPIDER | 18 |
| FLOWER | 20 |

| ANGLED  | 24 |
|---------|----|
| ROUNDED | 26 |
| ZIP-OFF | 28 |
| TUBE    | 30 |
| CAN     | 32 |
| BOTTLE  | 34 |
| BLOCK   | 36 |
| WALL    | 38 |
| FLOAT   | 40 |