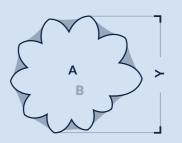

**COVER AREA** - SPIDER is ideal for large events looking for a contemporary and unique design. It offers a floor space of 42m2 up to 80 m2. Available in a range of sizes and options including zip-off reversible walls, optional visors and branding that would meet your event requirements. A variant of SPIDER 10 with 3 visors (occupying a space of 74 m2) provides a contemporary solution which conforms to the legal requirements in most countries (no necessity for local building permissions). The SPIDER is engineered to amaze with the added ease of setting up.

|                        | spider8      | spider10     |
|------------------------|--------------|--------------|
| width "V" (ore)        | l 000        | 4000         |
| width "X" (cm)         | 800          | 1000         |
| length "Y" (cm)        | 690          | 860          |
| height "Z" (cm)        | 420          | 490          |
| Covered area A / B / C | 35 / 42 / 47 | 54 / 66 / 74 |
| weight (kg)            | 53           | 70           |
| time                   | 0:15         | 0:20         |
| person                 | 2            | 2            |
| dye sublimation print  | roof/walls/  | structure    |
| material               | polyeste     | r / TPU      |
| flame retardancy       | EN 13!       | 501-1        |