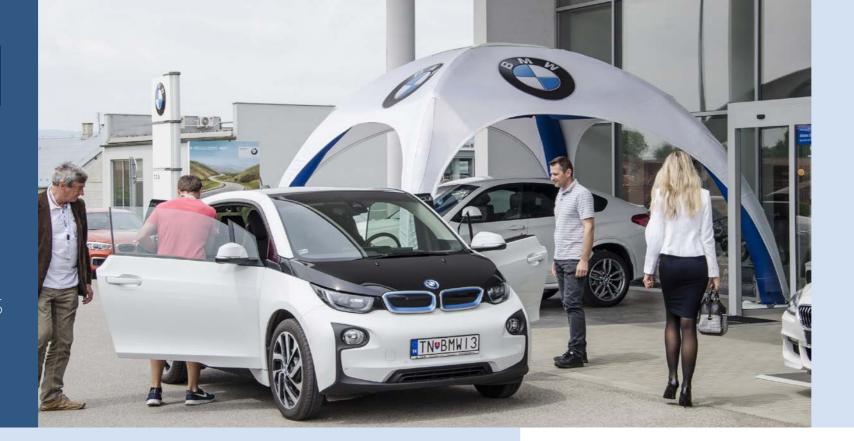

### **EASY**

basic model of promotional inflatable tent

#### CONCEPT

AXION Easy is a high quality inflatable tent with simplified structure, respecting financial limits of our clients. Even with limited budget it provides them an opportunity to use a quality brand inflatable tent, made in the EU, without compromises.

An EASY model is an easy concept of four independent inflatable legs nicely forming a roof with a place for four artworks to be printed by sublimation printing without color limits. Similar to other AXION models, there is a possibility to use different branded roofs with one structure, easily changeable by the zip-off technology for better promotion. The zip-off cover, walls, visors and the entire inflatable structure can be printed in full color dye sublimation upon demand.