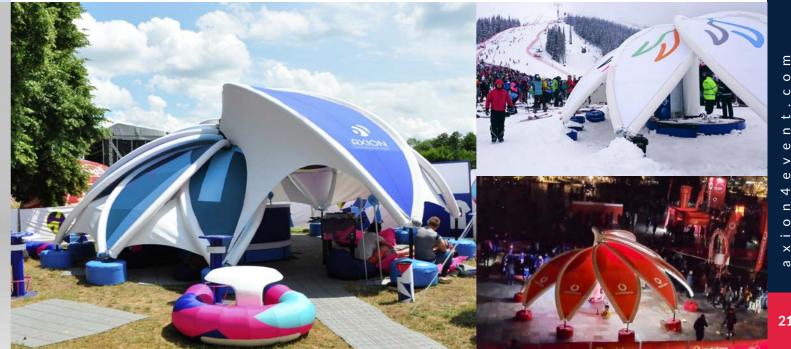

### INFLATABLE EVENT EQUIPMENT

| EASY   | 6  |
|--------|----|
| LITE   | 8  |
| SQARE  | 10 |
| TRIPOD | 12 |
| HEXA   | 14 |
| CUBE   | 16 |
| SPIDER | 18 |
| FLOWER | 20 |

| ANGLED  | 24 |
|---------|----|
| ROUNDED | 26 |
| ZIP-OFF | 28 |
| TUBE    | 30 |
| CAN     | 32 |
| BOTTLE  | 34 |
| BLOCK   | 36 |
| WALL    | 38 |
| FLOAT   | 40 |

### SPIDER

increase your event space with a spider dome

**CONCEPT** - Based on the traditional Spider inflatable dome concept, AXION SPIDER is a combination of a big hexagonal shape dome and the unique AXION system of sealed structures. SPIDER provides a big space and high wind resistance, thanks to more inflatable structure elements. Additionally, it is the only Spider tent on the market available with inflatable visors. All of this without the necessity for permanent power supply!

**COVER AREA** - SPIDER is ideal for large events looking for a contemporary and unique design. It offers a floor space of 42m2 up to 80 m2. Available in a range of sizes and options including zip-off reversible walls, optional visors and branding that would meet your event requirements. A variant of SPIDER 10 with 3 visors (occupying a space of 74 m2) provides a contemporary solution which conforms to the legal requirements in most countries (no necessity for local building permissions). The SPIDER is engineered to amaze with the added ease of setting up.

**HANDLING and SET UP -** SPIDER is made of strong yet lightweight polyester fabric with contoured legs. Using our AXION Smart Inflation System (that controls the airflow using the central valves system), requires no more than 2 people to set up and will take less than 20 minutes to assemble. The entire dome packs down into a compact carry bag that fits into any standard sized car, making it perfect for any roadshow or event.

### **FLOWER**

symbiosis of the design and a technology

**DESIGN** - The AXION FLOWER is a unique inflatable structure inspired by nature, to bring a fresh new emotion to the traditional event stand industry. The symmetric shape allows fresh air inside with added weather protection from optional triangle shaped inserts. Each petal is an individual part of the structure with individual branding opportunity that can help you make a breath-taking visual impact.