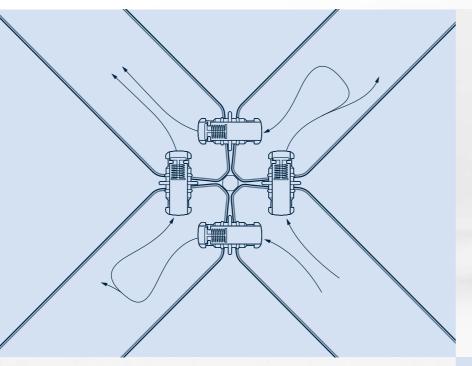

#### **SMART INFLATION SYSTEM**

Patented one way central inflation system provides the luxury of one point inflation with perfect control of inflation from chamber to chamber. It also provides easy detection of eventual air leak. Smart inflation system is now included in most of AXION models.

#### **SMART INFLATION SYSTEM**

Standard inflatable arches are fully dependent on the power source. In a case of power outage an unpleasant or even dangerous situation can occure. Sealed AXION Arches are independent of power and more weather stable as they are inflated to higher pressure. For double safety each arch can be equipped with an automatic pressure control