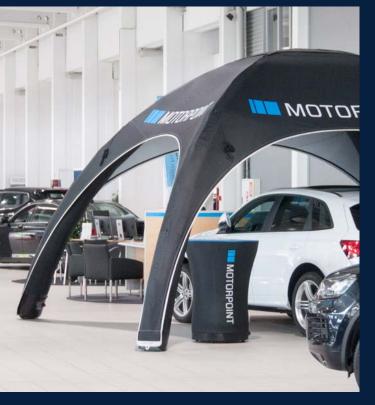

### SQUARE

sealed inflatable event tent using horizontal inflatable beams

#### CONCEPT

As the first member of the AXION family (created in 2010) the AXION SQUARE carries signature features of the AXION brand, like the horizontal stabilization inflatable beams, the central tube connector, the zip-off roof, and its availability in 4 sizes, which makes it one of the most reliable inflatable event tents on the market.

Brand managers love the option of being able to use different branded roofs with one structure, easily changeable by the zip-off technology. The zip-off cover, walls, visors and the entire inflatable structure can be printed in full color dye sublimation on demand.

#### **WEATHER RESISTANCE**

AXION SQUARE is proven to withstand winds up to 100 km/h, ranking the AXION product as one of the safest inflatable tents on the market.

|                       | square44             | square55 | square66 | square77 |
|-----------------------|----------------------|----------|----------|----------|
| • 141 ((32)) / 3      | 400                  | l        |          | l ====   |
| width "X" (cm)        | 400                  | 500      | 600      | 700      |
| length "Y" (cm)       | 400                  | 500      | 600      | 700      |
| height "Z" (cm)       | 290                  | 350      | 420      | 490      |
| Covered area (m2)     | 16                   | 25       | 36       | 49       |
| weight (kg)           | 30                   | 35       | 50       | 66       |
| time                  | 0:10                 | 0:14     | 0:17     | 0:20     |
| Dye sublimation print | roof/walls/structure |          |          |          |
| material              | polyester / TPU      |          |          |          |
| flame retardancy      | EN 13501-1           |          |          |          |