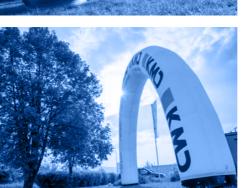

#### **EASY TRANSPORT**

The base of each AXION
Shape object works as a
transport bag. Just deflate the
object and zip-on the top part.

on 4 event.com

sealed pneumatic arch angled shape

AXION Inflatable Arches are slimmer than traditional arches due to their higher internal pressure. It has better weather resistance, better stability, no collapse risk and no

Angled Inflatable Arch is the most common arch shape for sport events, offering big space for branding. AXION Pneumatic Arch is our variant of the angled shape, already well tested at hundreds of events in many countries around the world.