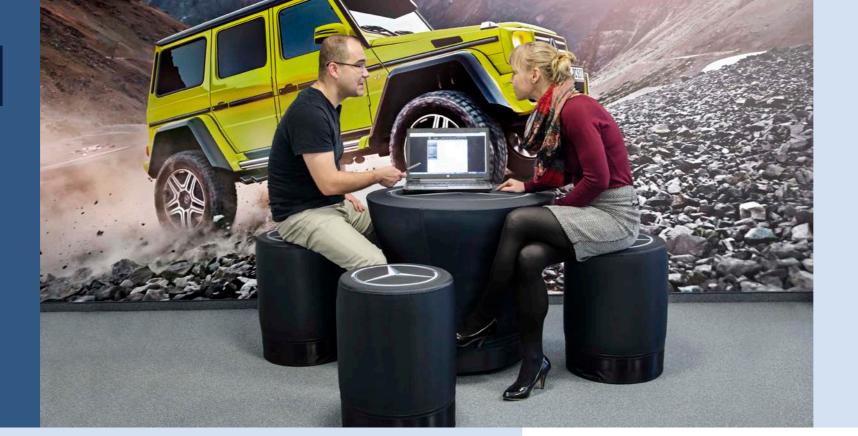

### **TABLE**

bistro & bongo simple and reliable inflatable table for each event

**BISTRO TABLE** 

The hour-glass shaped inflatable tables are great to use as solitaire, or to be combined with the Omega inflatable seat. When folded, it is only a disc of 80cm diameter and 12cm height and the weight of the bag is 14kg. In minutes you will get a perfect promotion or catering table. The whole inflatable body is air sealed and no permanent fan is needed after inflation. When the table is well pressurized, it is more stable than any other table on the market. Optional steel ballast plate is available for outdoor events, while internal LED illumination creates a special atmosphere while highlighting your logo printed on the body. AXION Table is a simple and reliable product for any event.

There are two models available - model BISTRO is 110cm high (good for standing catering), model BONGO is 72cm high (good for use in a combination with Omega seat).

|                                     | BISTRO | BONGO |  |  |
|-------------------------------------|--------|-------|--|--|
| D: ((G)) )                          |        |       |  |  |
| Diameter "Ø" (cm)                   | 80     | 80    |  |  |
| Height "Y" (cm)                     | 110    | 72    |  |  |
| Thickness when packed in a bag (cm) | 14     | 12    |  |  |
| Weight (w/o shelves) (kg)           | 13     | 11    |  |  |
| Dye sublimation print all over      | poss   | ible  |  |  |
| Fully serviceable by user           | yes    |       |  |  |