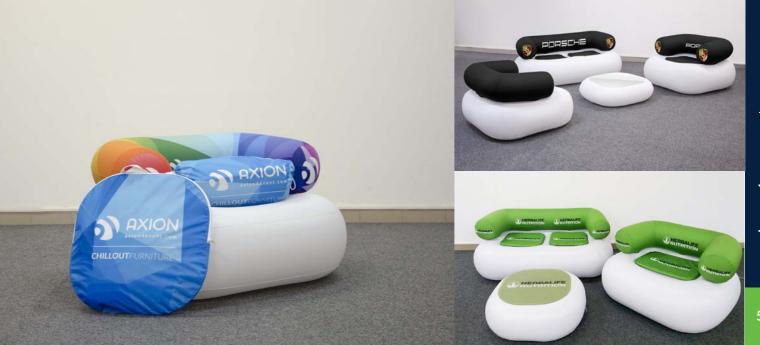

design inflatable furniture for comfort at your event

SINGLE CHAIR

**TABLE** 

**DOUBLE CHAIR** 

AXION | CHILLOUT is a set of inflatable furniture, containing a single chair, a double chair and a table.

Our goal was to make an inflatable furniture, which is really comfortable, so people may relax there for hours.

AXION Chillout is a perfect event solution.

Those who would wish to put a branding on it, may combine dye sublimation printed "sock" on the back support tube, seat matresses or both.

The sock is attached with zippers, so the different one may be used for each event.