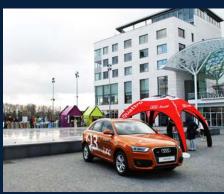

### TRIPOD

open space inflatable shade for car promotion

**CONCEPT** - AXION TRIPOD is a great concept for both indoor and outdoor events as an inflatable podium cover, promotional tent or as a stylish sun shade. A zip-off roof and side walls can be sublimation printed. Enjoy it's innovative shape and airy design.

**COVER AREA** - The canopy of TRIPOD shade is made of water resistant fabric, so there is no need to add the water proof layer in case of rain. Thanks to the negative sloped side walls, the efficient usage area is much larger. There is no need to use additional visors, as the internal space is unaffected by rain or sun. More over, it is possible to connect more TRIPODS by tunnels to create an extraordinary tent village.

**HANDLING** - As with our other AXION pneumatic tents, handling is very easy. The TRIPOD is packed into a trolley bag and is easily transportable in any personal car. Just one person can transport and inflate it within minutes by one valve using patented AXION Smart Inflation System.