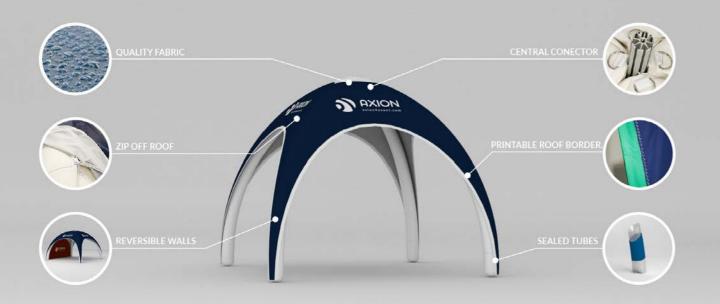

#### HIGH QUALITY TPU SEALED TUBES

All AXION tents are use 250mic seamless TPU bladder tubes ended by using HF welding technologies. All bladders are accommodated in strong 500D HT polyester, so the whole inflatable structure is rigid, but still flexible in a wide temperature range from cold FIS SKI events to the hot DAKAR RALLY.

#### **FULLY SERVICEABLE BY USER**

It is a life. Usually you get some damage at the moment, when you need your tent up. If there is ever damage done to your tent, a repair kit is available for all AXION models. Thanks to the zip-off roof and the central tube connector, any user can change the inflatable tube onsite within a few minutes without having to send the tent out for service!

#### REVERSIBLE WALLS

All walls are reversible. You can also get double walls with an opaque layer inside, panorama walls, section walls and more.

#### HIGH QUALITY TPU SEALED TUBES

All AXION tents use 250mic seamless TPU bladder tubes finished using HF welding technologies. All bladders are accommodated in strong 500D HT polyester, so the whole inflatable structure is rigid, but still flexible in a wide temperature range from cold FIS SKI events to the hot DAKAR RALLY.

#### **FULLY SERVICEABLE BY USER**

That's life! The moment you need your structure up and running, odds are some damage will occur. If there is ever damage done to your Shape object, a repair kit is available for all AXION models. Thanks to the easy zip-in system, any user can repair or change the inflatable tube on-site within a few minutes without having to send the object out for service!