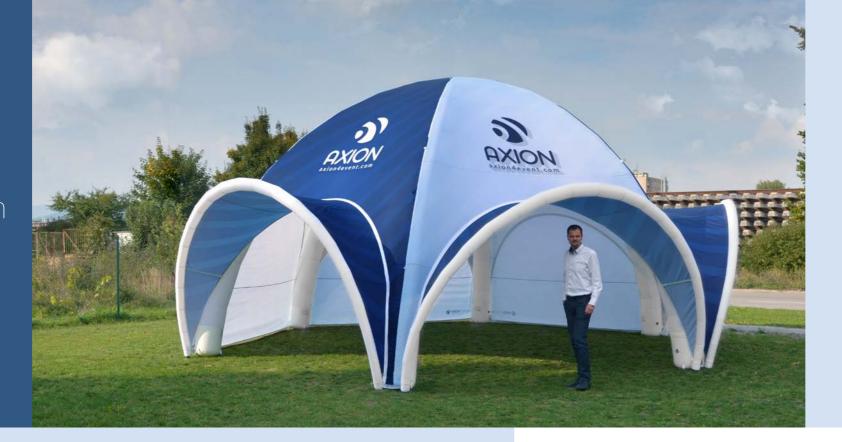

### SPIDER

increase your event space with a spider dome

**CONCEPT** - Based on the traditional Spider inflatable dome concept, AXION SPIDER is a combination of a big hexagonal shape dome and the unique AXION system of sealed structures. SPIDER provides a big space and high wind resistance, thanks to more inflatable structure elements. Additionally, it is the only Spider tent on the market available with inflatable visors. All of this without the necessity for permanent power supply!

**COVER AREA** - SPIDER is ideal for large events looking for a contemporary and unique design. It offers a floor space of 42m2 up to 80 m2. Available in a range of sizes and options including zip-off reversible walls, optional visors and branding that would meet your event requirements. A variant of SPIDER 10 with 3 visors (occupying a space of 74 m2) provides a contemporary solution which conforms to the legal requirements in most countries (no necessity for local building permissions). The SPIDER is engineered to amaze with the added ease of setting up.

**HANDLING and SET UP -** SPIDER is made of strong yet lightweight polyester fabric with contoured legs. Using our AXION Smart Inflation System (that controls the airflow using the central valves system), requires no more than 2 people to set up and will take less than 20 minutes to assemble. The entire dome packs down into a compact carry bag that fits into any standard sized car, making it perfect for any roadshow or event.