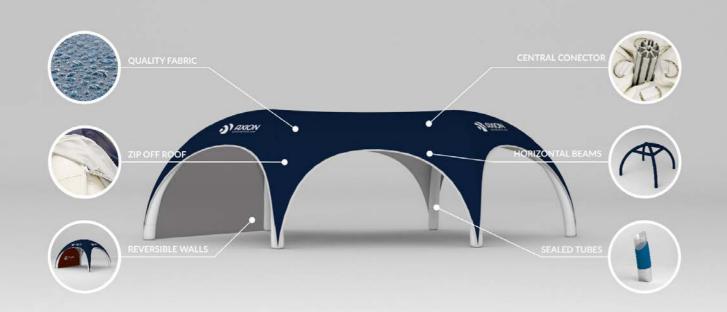

#### HIGH QUALITY TPU SEALED TUBES

All AXION tents are use 250mic seamless TPU bladder tubes ended by using HF welding technologies. All bladders are accommodated in strong 500D HT polyester, so the whole inflatable structure is rigid, but still flexible in a wide temperature range from cold FIS SKI events to the hot DAKAR RALLY.

#### **SMART INFLATION SYSTEM**

Patented one way central inflation system provides the luxury of one point inflation with perfect control of inflation from chamber to chamber. It also provides easy detection of eventual air leak. Smart inflation system is now included in most of AXION models.

#### **FULLY SERVICEABLE BY USER**

It is a life. Usually you get some damage at the moment, when you need your tent up. If there is ever damage done to your tent, a repair kit is available for all AXION models. Thanks to the zip-off roof and the central tube connector, any user can change the inflatable tube onsite within a few minutes without having to send the tent out for service!

#### REVERSIBLE WALLS

All walls are reversible. You can also get double walls with an opaque layer inside, panorama walls, section walls and more.