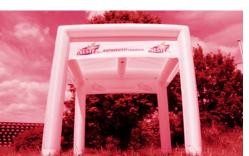

### **EASY**

basic model of promotional inflatable tent

#### CONCEPT

AXION Easy is a high quality inflatable tent with simplified structure, respecting financial limits of our clients. Even with limited budget it provides them an opportunity to use a quality brand inflatable tent, made in the EU, without compromises.

An EASY model is an easy concept of four independent inflatable legs nicely forming a roof with a place for four artworks to be printed by sublimation printing without color limits. Similar to other AXION models, there is a possibility to use different branded roofs with one structure, easily changeable by the zip-off technology for better promotion. The zip-off cover, walls, visors and the entire inflatable structure can be printed in full color dye sublimation upon demand.