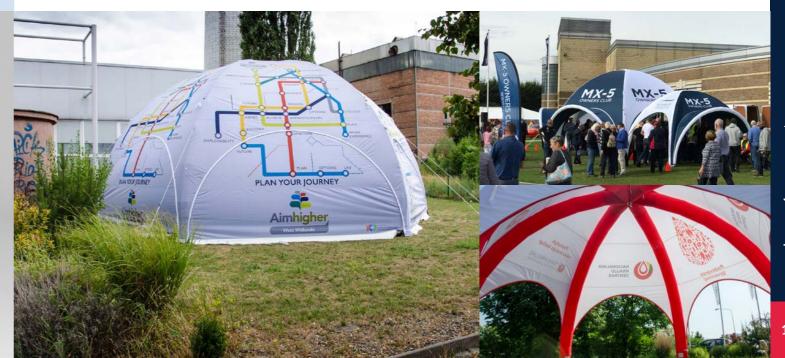

### SPIDER

increase your event space with a spider dome

**CONCEPT** - Based on the traditional Spider inflatable dome concept, AXION SPIDER is a combination of a big hexagonal shape dome and the unique AXION system of sealed structures. SPIDER provides a big space and high wind resistance, thanks to more inflatable structure elements. Additionally, it is the only Spider tent on the market available with inflatable visors. All of this without the necessity for permanent power supply!

**COVER AREA** - SPIDER is ideal for large events looking for a contemporary and unique design. It offers a floor space of 42m2 up to 80 m2. Available in a range of sizes and options including zip-off reversible walls, optional visors and branding that would meet your event requirements. A variant of SPIDER 10 with 3 visors (occupying a space of 74 m2) provides a contemporary solution which conforms to the legal requirements in most countries (no necessity for local building permissions). The SPIDER is engineered to amaze with the added ease of setting up.

**HANDLING and SET UP -** SPIDER is made of strong yet lightweight polyester fabric with contoured legs. Using our AXION Smart Inflation System (that controls the airflow using the central valves system), requires no more than 2 people to set up and will take less than 20 minutes to assemble. The entire dome packs down into a compact carry bag that fits into any standard sized car, making it perfect for any roadshow or event.