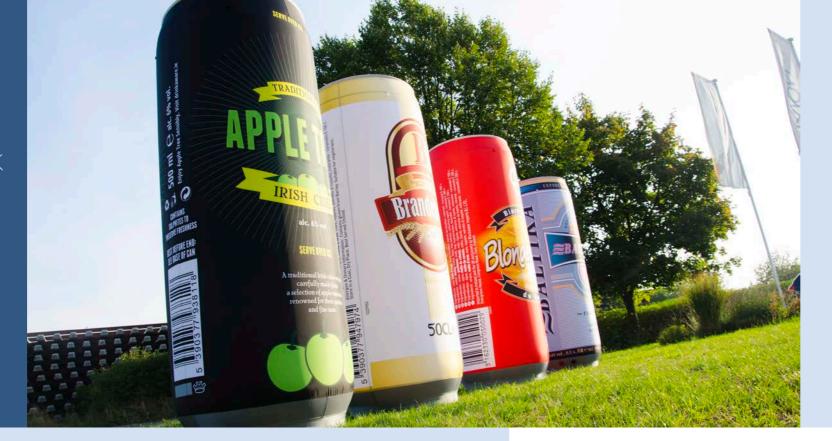

### CAN

shows your drink in its real shape

AXION Inflatable Can has the same principle as the AXION Tube, but is patterned in a can shape. It is a sealed inflatable with an internal bladder and higher internal pressure than traditional inflatable cans. It has better weather resistance, better stability and no blower noise.

AXION Cans are available in many sizes and custom shapes. Our customers also appreciate the option of internal illumination and stability with an optional ballast plate.

|                   | CA 200-80 | CA 240-96 | CA 300-120 |
|-------------------|-----------|-----------|------------|
| height "Y" (cm)   | 200,0     | 240,0     | 300,0      |
| diameter "Ø" (cm) | 80,0      | 96,0      | 120,0      |
| weight (kg)       | 8,0       | 16,0      | 22,0       |