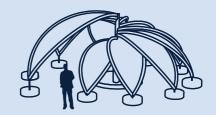

### SPIDER

increase your event space with a spider dome

**CONCEPT** - Based on the traditional Spider inflatable dome concept, AXION SPIDER is a combination of a big hexagonal shape dome and the unique AXION system of sealed structures. SPIDER provides a big space and high wind resistance, thanks to more inflatable structure elements. Additionally, it is the only Spider tent on the market available with inflatable visors. All of this without the necessity for permanent power supply!

**COVER AREA** - SPIDER is ideal for large events looking for a contemporary and unique design. It offers a floor space of 42m2 up to 80 m2. Available in a range of sizes and options including zip-off reversible walls, optional visors and branding that would meet your event requirements. A variant of SPIDER 10 with 3 visors (occupying a space of 74 m2) provides a contemporary solution which conforms to the legal requirements in most countries (no necessity for local building permissions). The SPIDER is engineered to amaze with the added ease of setting up.

**HANDLING and SET UP -** SPIDER is made of strong yet lightweight polyester fabric with contoured legs. Using our AXION Smart Inflation System (that controls the airflow using the central valves system), requires no more than 2 people to set up and will take less than 20 minutes to assemble. The entire dome packs down into a compact carry bag that fits into any standard sized car, making it perfect for any roadshow or event.