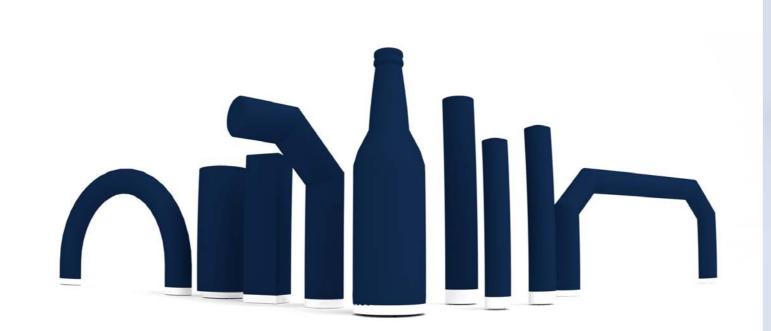

sealed inflatable event objects

### TUBE

sealed inflatable tube simple and versatile inflatable object

AXION Inflatable Tubes are slimmer than traditional inflatable tubes due to their higher internal pressure. It has better weather resistance, better stability and no blower noise. Most of our customers choose AXION Tubes for their easy installation and safety in use.

### CAN

shows your drink in its real shape

AXION Inflatable Can has the same principle as the AXION Tube, but is patterned in a can shape. It is a sealed inflatable with an internal bladder and higher internal pressure than traditional inflatable cans. It has better weather resistance, better stability and no blower noise.

### BOTTLE

shows your drink in its real shape

AXION Inflatable Bottle has the same principle as a tube, but is patterned in a bottle shape. It is a sealed inflatable with an internal bladder and higher internal pressure than traditional inflatable bottles. It has better weather resistance, better stability and no blower noise.

### BLOCK

flat pneumatic objects using ribbed bladders

All inflatable objects of the AXION Block category use ribbed bladders, which provide the rectangular shape of this object with a flat surface for your artwork. Inflatable Blocks are suitable for all those who do not like traditional shaped inflatables, or prefer simple, flat surfaces to promote their brand.