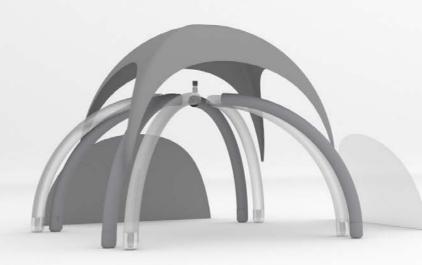

### SPIDER

increase your event space with a spider dome

**CONCEPT** - Based on the traditional Spider inflatable dome concept, AXION SPIDER is a combination of a big hexagonal shape dome and the unique AXION system of sealed structures. SPIDER provides a big space and high wind resistance, thanks to more inflatable structure elements. Additionally, it is the only Spider tent on the market available with inflatable visors. All of this without the necessity for permanent power supply!

**COVER AREA** - SPIDER is ideal for large events looking for a contemporary and unique design. It offers a floor space of 42m2 up to 80 m2. Available in a range of sizes and options including zip-off reversible walls, optional visors and branding that would meet your event requirements. A variant of SPIDER 10 with 3 visors (occupying a space of 74 m2) provides a contemporary solution which conforms to the legal requirements in most countries (no necessity for local building permissions). The SPIDER is engineered to amaze with the added ease of setting up.

**HANDLING and SET UP -** SPIDER is made of strong yet lightweight polyester fabric with contoured legs. Using our AXION Smart Inflation System (that controls the airflow using the central valves system), requires no more than 2 people to set up and will take less than 20 minutes to assemble. The entire dome packs down into a compact carry bag that fits into any standard sized car, making it perfect for any roadshow or event.