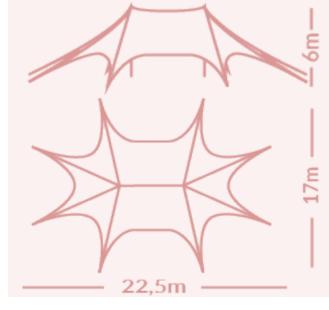

|           |
| TPDP225-PR-RF | Printing on complete roof                                                                                                                                                                                                                                     | 4410      |
|               |                                                                                                                                                                                                                                                               |           |



#### General accessories

| code                                                                   | description                                              | price USD |  |
|------------------------------------------------------------------------|----------------------------------------------------------|-----------|--|
| ТР-ВР                                                                  | Steel plate set (hard surface solution)                  | 273       |  |
| (Contains 1 pc of steel plate incl. hooks, anchoring screw and straps) |                                                          |           |  |
| TP-AC                                                                  | Anchoring screw (hard surface solution)                  | 29.25     |  |
| TP-SR