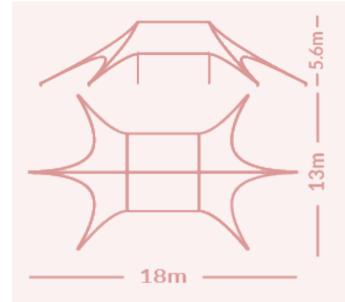

## Tepee single pole 150 - 6 fins

|        | code          | description                                                                                                                                                                                                                           | price USD |
|--------|---------------|---------------------------------------------------------------------------------------------------------------------------------------------------------------------------------------------------------------------------------------|-----------|
| <br>E  | TPSP150-ALTP  | <b>Central pole incl. accessories</b><br>Including collapsible pole Ø 70 mm, jack, central plate, steel anchoring set of<br>6 pcs of 75cm pin spikes, 4 pcs of 25cm pin spikes for central plate,<br>measuring rope, transport bag(s) | 1192.5    |
| - 5,6m | TPSP150-RF-N  | <b>Roof without zippers - unable to connect with side walls</b><br>(made of Fastex O8 500D fabric, including decorative aluminium feet)                                                                                               | 2722.5    |
|        | TPSP150-RF-Z  | <b>Roof with zippers - to connect with side walls</b><br>(made of Fastex O8 500D fabric, including decorative aluminium feet)                                                                                                         | 3120      |
|        |               | Walls                                                                                                                                                                                                                                 |           |
|        | TPSP150-WF    | Side wall full                                                                                                                                                                                                                        | 330       |
|        | TPSP150-WW    | Side wall incl. window                                                                                                                                                                                                                | 442.5     |
|        | TPSP150-WP    | Side wall incl. panorama window                                                                                                                                                                                                       | 517.5     |
|        | TPSP150-WD    | Side wall incl. door                                                                                                                                                                                                                  | 367.5     |
| ]      |               | Printing                                                                                                                                                                                                                              |           |
|        | TPSP150-PR-RF | Printing on complete roof                                                                                                                                                                                                             | 1702.5    |
|        | TPSP150-PR-W  | Printing on one side wall                                                                                                                                                                                                             | 472.5     |
|        |               |                                                                                                                                                                                                                                       |           |