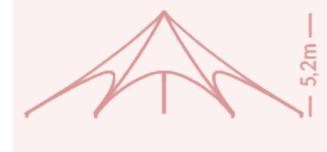

## Tepee single pole 100 - 5 fins

| code          | description                                                                                                                                                                                                                     | price USD |  |
|---------------|---------------------------------------------------------------------------------------------------------------------------------------------------------------------------------------------------------------------------------|-----------|--|
| TPSP100-ALTP  | <b>Central pole incl. accessories</b><br>Including collapsible pole Ø 70 mm, jack, central plate, steel anchoring set of 5 pcs of 75cm pin spikes, 4 pcs of 25cm pin spikes for central plate, measuring rope, transport bag(s) | 1140      |  |
| TPSP100-RF-N  | <b>Roof without zippers - unable to connect with side walls</b> (made of Fastex O8 500D fabric, including decorative aluminium feet)                                                                                            | 1635      |  |
| TPSP100-RF-Z  | <b>Roof with zippers - to connect with side walls</b><br>(made of Fastex O8 500D fabric, including decorative aluminium feet)                                                                                                   | 1860      |  |
|               | Walls                                                                                                                                                                                                                           |           |  |
| TPSP100-WF    | Side wall full                                                                                                                                                                                                                  | 210       |  |
| TPSP100-WW    | Side wall incl. window                                                                                                                                                                                                          | 285       |  |
| TPSP100-WP    | Side wall incl. panorama window                                                                                                                                                                                                 | 337.5     |  |
| TPSP100-WD    | Side wall incl. door                                                                                                                                                                                                            | 232.5     |  |
| Printing      |                                                                                                                                                                                                                                 |           |  |
| TPSP100-PR-RF | Printing on complete roof                                                                                                                                                                                                       | 825       |  |
| TPSP100-PR-W  | Printing on one side wall                                                                                                                                                                                                       | 247.5     |  |