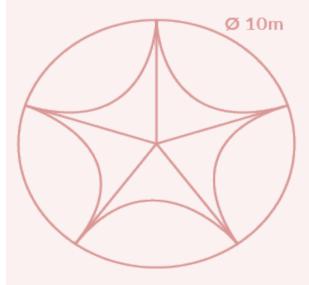

## Tepee single pole 100 - 5 fins

| code          | description                                                                                                                                                                                                                     | price USD |  |
|---------------|---------------------------------------------------------------------------------------------------------------------------------------------------------------------------------------------------------------------------------|-----------|--|
| TPSP100-ALTP  | <b>Central pole incl. accessories</b><br>Including collapsible pole Ø 70 mm, jack, central plate, steel anchoring set of 5 pcs of 75cm pin spikes, 4 pcs of 25cm pin spikes for central plate, measuring rope, transport bag(s) | 1140      |  |
| TPSP100-RF-N  | <b>Roof without zippers - unable to connect with side walls</b> (made of Fastex O8 500D fabric, including decorative aluminium feet)                                                                                            | 1635      |  |
| TPSP100-RF-Z  | <b>Roof with zippers - to connect with side walls</b><br>(made of Fastex O8 500D fabric, including decorative aluminium feet)                                                                                                   | 1860      |  |
|               | Walls                                                                                                                                                                                                                           |           |  |
| TPSP100-WF    | Side wall full                                                                                                                                                                                                                  | 210       |  |
| TPSP100-WW    | Side wall incl. window                                                                                                                                                                                                          | 285       |  |
| TPSP100-WP    | Side wall incl. panorama window                                                                                                                                                                                                 | 337.5     |  |
| TPSP100-WD    | Side wall incl. door                                                                                                                                                                                                            | 232.5     |  |
| Printing      |                                                                                                                                                                                                                                 |           |  |
| TPSP100-PR-RF | Printing on complete roof                                                                                                                                                                                                       | 825       |  |
| TPSP100-PR-W  | Printing on one side wall                                                                                                                                                                                                       | 247.5     |  |