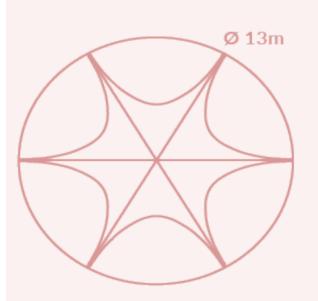

## Tepee single pole 130 - 6 fins

| code          | description                                                                                                                                                                                                                               | price USD |  |
|---------------|-------------------------------------------------------------------------------------------------------------------------------------------------------------------------------------------------------------------------------------------|-----------|--|
| TPSP130-ALTP  | <b>Central pole incl. accessories</b><br>Including collapsible pole $\emptyset$ 70 mm, jack, central plate, steel anchoring set of 6 pcs of 75cm pin spikes, 4 pcs of 25cm pin spikes for central plate, measuring rope, transport bag(s) | 1170      |  |
| TPSP130-RF-N  | <b>Roof without zippers - unable to connect with side walls</b> (made of Fastex O8 500D fabric, including decorative aluminium feet)                                                                                                      | 2452.5    |  |
| TPSP130-RF-Z  | <b>Roof with zippers - to connect with side walls</b><br>(made of Fastex 08 500D fabric, including decorative aluminium feet)                                                                                                             | 2790      |  |
|               | Walls                                                                                                                                                                                                                                     |           |  |
| TPSP130-WF    | Side wall full                                                                                                                                                                                                                            | 292.5     |  |
| TPSP130-WW    | Side wall incl. window                                                                                                                                                                                                                    | 390       |  |
| TPSP130-WP    | Side wall incl. panorama window                                                                                                                                                                                                           | 457.5     |  |
| TPSP130-WD    | Side wall incl. door                                                                                                                                                                                                                      | 322.5     |  |
| Printing      |                                                                                                                                                                                                                                           |           |  |
| TPSP130-PR-RF | Printing on complete roof                                                                                                                                                                                                                 | 1470      |  |
| TPSP130-PR-W  | Printing on one side wall                                                                                                                                                                                                                 | 352.5     |  |

## Tepee single pole 150 - 6 fins

|        | code          | description                                                                                                                                                                                                                           | price USD |
|--------|---------------|---------------------------------------------------------------------------------------------------------------------------------------------------------------------------------------------------------------------------------------|-----------|
| <br>E  | TPSP150-ALTP  | <b>Central pole incl. accessories</b><br>Including collapsible pole Ø 70 mm, jack, central plate, steel anchoring set of<br>6 pcs of 75cm pin spikes, 4 pcs of 25cm pin spikes for central plate,<br>measuring rope, transport bag(s) | 1192.5    |
| - 5,6m | TPSP150-RF-N  | <b>Roof without zippers - unable to connect with side walls</b><br>(made of Fastex O8 500D fabric, including decorative aluminium feet)                                                                                               | 2722.5    |
|        | TPSP150-RF-Z  | <b>Roof with zippers - to connect with side walls</b><br>(made of Fastex O8 500D fabric, including decorative aluminium feet)                                                                                                         | 3120      |
|        |               | Walls                                                                                                                                                                                                                                 |           |
|        | TPSP150-WF    | Side wall full                                                                                                                                                                                                                        | 330       |
|        | TPSP150-WW    | Side wall incl. window                                                                                                                                                                                                                | 442.5     |
|        | TPSP150-WP    | Side wall incl. panorama window                                                                                                                                                                                                       | 517.5     |
|        | TPSP150-WD    | Side wall incl. door                                                                                                                                                                                                                  | 367.5     |
| ]      |               | Printing                                                                                                                                                                                                                              |           |
|        | TPSP150-PR-RF | Printing on complete roof                                                                                                                                                                                                             | 1702.5    |
|        | TPSP150-PR-W  | Printing on one side wall                                                                                                                                                                                                             | 472.5     |
|        |               |                                                                                                                                                                                                                                       |           |