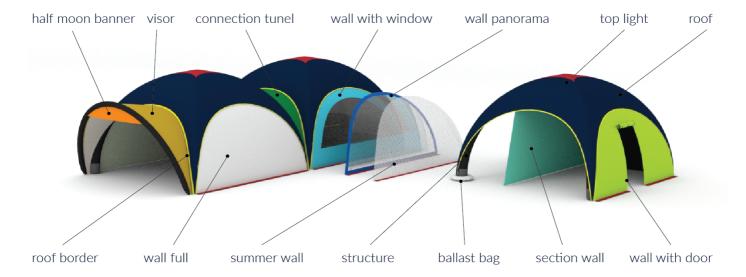

PRICE LIST 2019

| AXION Square 44         |                                                                                                                                                                                                                                                                          |                   |
|-------------------------|--------------------------------------------------------------------------------------------------------------------------------------------------------------------------------------------------------------------------------------------------------------------------|-------------------|
| code                    | description                                                                                                                                                                                                                                                              | price USD         |
| AXL44SQ-STR             | AXION Square 4x4m (Pneumatic structure only)                                                                                                                                                                                                                             | 1718.75           |
|                         | Includes separable inflatable frame including horizontal beams (2 stock + 5 optional colors available), transport trolley bag, steel anchoring set of 12pcs B35 spikes, anchoring ropes including adjustable cleats, spare inflation and overpressure valve, repair kit. | 16 m <sup>2</sup> |
| AXL44SQ-RSQ-500         | Zip-off roof for AXL44 SQ (made of Fastex O8 500D fabric)                                                                                                                                                                                                                | 1031.25           |
| AXL44SQ-RSQ-300         | Zip-off roof for AXL44 SQ (made of Polytex O8 300D fabric)                                                                                                                                                                                                               | 956.25            |
|                         | Accessories                                                                                                                                                                                                                                                              |                   |
| Walls / Visors / Floors |                                                                                                                                                                                                                                                                          |                   |
| AXL44 WF                | Side wall full                                                                                                                                                                                                                                                           | 143.75            |
| AXL44 WFS               | Side wall full summer (made of Wtex 110 fabric)                                                                                                                                                                                                                          | 143.75            |
| AXL44 WW                | Side wall incl. window                                                                                                                                                                                                                                                   | 187.5             |
| AXL44 WP                | Side wall incl. panorama window                                                                                                                                                                                                                                          | 262.5             |
| AXL44 WD                | Side wall incl. door                                                                                                                                                                                                                                                     | 168.75            |
| AXL44 WDB               | Double side wall (non-woven membrane between two standard side walls)                                                                                                                                                                                                    | 312.5             |
| AXL44 WDO               | Double side wall blackout (two side walls made of fabric with black coating)                                                                                                                                                                                             | 312.5             |
| AXL44 WS                | Section wall                                                                                                                                                                                                                                                             | 150               |
| AXL44 VIS               | Visor                                                                                                                                                                                                                                                                    | 500               |
| AXL44 FPVC              | Floor from PVC fabric (4x4m, 480g gray slip resistant PVC coated fabric)                                                                                                                                                                                                 | 350               |
| AXL44 FPRO              | Protection ground sheet for inflation (4,5x5m)                                                                                                                                                                                                                           | 125               |
|                         | Printing                                                                                                                                                                                                                                                                 |                   |
| AXL44 PRSQ              | Printing on complete SQ roof                                                                                                                                                                                                                                             | 287.5             |
| AXL44 PW                | Printing on one wall                                                                                                                                                                                                                                                     | 150               |
| AXL44 PB                | Printing on one roof border (one color printing only)                                                                                                                                                                                                                    | 25                |
| AXL44 PS                | Printing on one section wall                                                                                                                                                                                                                                             | 150               |
| AXL44 PVC               | Printing on one visor cover part                                                                                                                                                                                                                                         | 118.75            |
| AXL44 PVT               | Printing on one visor tubular part (one color printing only)                                                                                                                                                                                                             | 112.5             |
| AXL44 PTSQ              | Printing on SQ structure tubes (one color printing all around)                                                                                                                                                                                                           | 506.25            |

| AXION Square 55         |                                                                                                                                                                                                                                                                          |                   |  |
|-------------------------|--------------------------------------------------------------------------------------------------------------------------------------------------------------------------------------------------------------------------------------------------------------------------|-------------------|--|
| code                    | description                                                                                                                                                                                                                                                              | price USD         |  |
| AXL55-SQ STR            | AXION Square 5x5m (Pneumatic structure only)                                                                                                                                                                                                                             | 2137.5            |  |
|                         | Includes separable inflatable frame including horizontal beams (2 stock + 5 optional colors available), transport trolley bag, steel anchoring set of 12pcs B35 spikes, anchoring ropes including adjustable cleats, spare inflation and overpressure valve, repair kit. | 25 m <sup>2</sup> |  |
| AXL55SQ-RSQ-500         | Zip-off roof for AXL55 SQ (made of Fastex O8 500D fabric)                                                                                                                                                                                                                | 1181.25           |  |
| AXL55SQ-RSQ-300         | Zip-off roof for AXL55 SQ (made of Polytex O8 300D fabric)                                                                                                                                                                                                               | 1081.25           |  |
|                         | Accessories                                                                                                                                                                                                                                                              |                   |  |
| Walls / Visors / Floors |                                                                                                                                                                                                                                                                          |                   |  |
| AXL55 WF                | Side wall full                                                                                                                                                                                                                                                           | 175               |  |
| AXL55 WFS               | Side wall full summer (made of Wtex 110 fabric)                                                                                                                                                                                                                          | 175               |  |
| AXL55 WW                | Side wall incl. window                                                                                                                                                                                                                                                   | 212.5             |  |
| AXL55 WP                | Side wall incl. panorama window                                                                                                                                                                                                                                          | 275               |  |
| AXL55 WD                | Side wall incl. door                                                                                                                                                                                                                                                     | 200               |  |
| AXL55 WDB               | Double side wall (non-woven membrane between two standard side walls)                                                                                                                                                                                                    | 393.75            |  |
| AXL55 WDO               | Double side wall blackout (two side walls made of fabric with black coating)                                                                                                                                                                                             | 393.75            |  |
| AXL55 WS                | Section wall                                                                                                                                                                                                                                                             | 181.25            |  |
| AXL55 VIS               | Visor                                                                                                                                                                                                                                                                    | 600               |  |
| AXL55 FPVC              | Floor from PVC fabric (5x5m, 480g gray slip resistant PVC coated fabric)                                                                                                                                                                                                 | 493.75            |  |
| AXL55 FPRO              | Protection ground sheet for inflation (6x6m)                                                                                                                                                                                                                             | 200               |  |
|                         | Printing                                                                                                                                                                                                                                                                 |                   |  |
| AXL55 PRSQ              | Printing on complete SQ roof                                                                                                                                                                                                                                             | 437.5             |  |
| AXL55 PW                | Printing on one wall                                                                                                                                                                                                                                                     | 231.25            |  |
| AXL55 PB                | Printing on one roof border (one color printing only)                                                                                                                                                                                                                    | 31.25             |  |
| AXL55 PS                | Printing on one section wall                                                                                                                                                                                                                                             | 243.75            |  |
| AXL55 PVC               | Printing on one visor cover part                                                                                                                                                                                                                                         | 150               |  |
| AXL55 PVT               | Printing on one visor tubular part (one color printing only)                                                                                                                                                                                                             | 156.25            |  |
| AXL55 PVB               | Printing on visor half-moon banner (including banner)                                                                                                                                                                                                                    | 100               |  |
| AXL55 PTSQ              | Printing on SQ structure tubes (one color printing all around)                                                                                                                                                                                                           | 768.75            |  |

| AXION Square 66 |                                                                                                                                                                                                                                                                                          |           |
|-----------------|------------------------------------------------------------------------------------------------------------------------------------------------------------------------------------------------------------------------------------------------------------------------------------------|-----------|
| code            | description                                                                                                                                                                                                                                                                              | price USD |
| AXL66-SQ STR    | AXION Square 6x6m (Pneumatic structure only)                                                                                                                                                                                                                                             | 2687.5    |
|                 | Includes separable inflatable frame including horizontal beams (2 stock + 5 optional colors available), transport trolley bag(s), steel anchoring set of 8pcs B35 spikes + 4pcs B55 spikes, anchoring ropes including stable cleats, spare inflation and overpressure valve, repair kit. | 36 m²     |
| AXL66SQ-RSQ-500 | Zip-off roof for AXL66 SQ (made of Fastex O8 500D fabric)                                                                                                                                                                                                                                | 1618.75   |
|                 | Accessories                                                                                                                                                                                                                                                                              |           |
|                 | Walls / Visors / Floors                                                                                                                                                                                                                                                                  |           |
| AXL66 WF        | Side wall full                                                                                                                                                                                                                                                                           | 206.25    |
| AXL66 WFS       | Side wall full summer (made of Wtex 110 fabric)                                                                                                                                                                                                                                          | 206.25    |
| AXL66 WW        | Side wall incl. window                                                                                                                                                                                                                                                                   | 262.5     |
| AXL66 WP        | Side wall incl. panorama window                                                                                                                                                                                                                                                          | 337.5     |
| AXL66 WD        | Side wall incl. door                                                                                                                                                                                                                                                                     | 237.5     |
| AXL66 WDB       | Double side wall (non-woven membrane between two standard side walls)                                                                                                                                                                                                                    | 456.25    |
| AXL66 WDO       | Double side wall blackout (two side walls made of fabric with black coating)                                                                                                                                                                                                             | 456.25    |
| AXL66 WS        | Section wall                                                                                                                                                                                                                                                                             | 218.75    |
| AXL66 VIS       | Visor                                                                                                                                                                                                                                                                                    | 775       |
| AXL66 FPVC      | Floor from PVC fabric (6x6m, 480g gray slip resistant PVC coated fabric)                                                                                                                                                                                                                 | 700       |
| AXL66 FPRO      | Protection ground sheet for inflation (7,5x7m)                                                                                                                                                                                                                                           | 300       |
|                 | Printing                                                                                                                                                                                                                                                                                 |           |
| AXL66 PRSQ      | Printing on complete SQ roof                                                                                                                                                                                                                                                             | 668.75    |
| AXL66 PW        | Printing on one wall                                                                                                                                                                                                                                                                     | 306.25    |
| AXL66 PS        | Printing on one section wall                                                                                                                                                                                                                                                             | 318.75    |
| AXL66 PB        | Printing on one roof border (one color printing only)                                                                                                                                                                                                                                    | 37.5      |
| AXL66 PVC       | Printing on one visor cover part                                                                                                                                                                                                                                                         | 187.5     |
| AXL66 PVT       | Printing on one visor tubular part (one color printing only)                                                                                                                                                                                                                             | 181.25    |
| AXL66 PVB       | Printing on one visor half-moon banner (including banner)                                                                                                                                                                                                                                | 168.75    |
| AXL66 PTSQ      | Printing on SQ structure tubes (one color printing all around)                                                                                                                                                                                                                           | 1031.25   |

| AXION Square 77 |                                                                                                                                                                                                                                                                                   |           |
|-----------------|-----------------------------------------------------------------------------------------------------------------------------------------------------------------------------------------------------------------------------------------------------------------------------------|-----------|
| code            | description                                                                                                                                                                                                                                                                       | price USD |
| AXL77-SQ STR    | AXION Square 7x7m (Pneumatic structure only)                                                                                                                                                                                                                                      | 3318.75   |
|                 | Includes separable inflatable frame including horizontal beams (2 stock + 5 optional colors available), transport PVC bag, steel anchoring set of 8pcs B35 spikes + 4pcs B55 spikes, anchoring ropes including stable cleats, spare inflation and overpressure valve, repair kit. | 49 m²     |
| AXL77SQ-RSQ-500 | Zip-off roof for AXL77 SQ (made of Fastex O8 500D fabric)                                                                                                                                                                                                                         | 2193.75   |
|                 | Accessories                                                                                                                                                                                                                                                                       |           |
|                 | Walls / Visors / Floors                                                                                                                                                                                                                                                           |           |
| AXL77 WF        | Side wall full                                                                                                                                                                                                                                                                    | 287.5     |
| AXL77 WFS       | Side wall full summer (made of Wtex 110 fabric)                                                                                                                                                                                                                                   | 287.5     |
| AXL77 WW        | Side wall incl. window                                                                                                                                                                                                                                                            | 393.75    |
| AXL77 WP        | Side wall incl. panorama window                                                                                                                                                                                                                                                   | 468.75    |
| AXL77 WD        | Side wall incl. door                                                                                                                                                                                                                                                              | 325       |
| AXL77 WDB       | Double side wall (non-woven membrane between two standard side walls)                                                                                                                                                                                                             | 643.75    |
| AXL77 WDO       | Double side wall blackout (two side walls made of fabric with black coating)                                                                                                                                                                                                      | 643.75    |
| AXL77 WS        | Section wall                                                                                                                                                                                                                                                                      | 300       |
| AXL77 VIS       | Visor                                                                                                                                                                                                                                                                             | 1037.5    |
| AXL77 FPVC      | Floor from PVC fabric (7x7m, 480g gray slip resistant PVC coated fabric)                                                                                                                                                                                                          | 937.5     |
| AXL77 FPRO      | Protection ground sheet for inflation (7,5x8m)                                                                                                                                                                                                                                    | 343.75    |
|                 | Printing                                                                                                                                                                                                                                                                          |           |
| AXL77 PRSQ      | Printing on complete SQ roof                                                                                                                                                                                                                                                      | 818.75    |
| AXL77 PW        | Printing on one wall                                                                                                                                                                                                                                                              | 368.75    |
| AXL77 PS        | Printing on one section wall                                                                                                                                                                                                                                                      | 381.25    |
| AXL77 PB        | Printing on one roof border (one color printing only)                                                                                                                                                                                                                             | 43.75     |
| AXL77 PVC       | Printing on one visor cover part                                                                                                                                                                                                                                                  | 250       |
| AXL77 PVT       | Printing on one visor tubular part (one color printing only)                                                                                                                                                                                                                      | 243.75    |
| AXL77 PVB       | Printing on visor half-moon banner (including banner)                                                                                                                                                                                                                             | 243.75    |
| AXL77 PTSQ      | Printing on SQ structure tubes (one color printing all around)                                                                                                                                                                                                                    | 1418.75   |

| code                                                     | General accessories                                                                   | price USD |
|----------------------------------------------------------|---------------------------------------------------------------------------------------|-----------|
|                                                          | Connection tunnels                                                                    |           |
| AXL44 CT                                                 | Connection tunnel AXL44 to AXL44                                                      | 181.25    |
| AXL44 CP                                                 | Printing on AXL44CT                                                                   | 106.25    |
| AXL55 CT                                                 | Connection tunnel AXL55 to AXL55                                                      | 212.5     |
| AXL55 CP                                                 | Printing on AXL55CT                                                                   | 131.25    |
| AXL66 CT                                                 | Connection tunnel AXL66 to AXL66                                                      | 268.75    |
| AXL66 CP                                                 | Printing on AXL66CT                                                                   | 181.25    |
| AXL77 CT                                                 | Connection tunnel AXL77 to AXL77                                                      | 325       |
| AXL77 CP                                                 | Printing on AXL77CT                                                                   | 256.25    |
| AXL45 CT                                                 | Connection tunnel AXL44 to AXL55                                                      | 200       |
| AXL45 CP                                                 | Printing on AXL45CT                                                                   | 118.75    |
| AXL56 CT                                                 | Connection tunnel AXL55 to AXL66                                                      | 243.75    |
| AXL56 CP                                                 | Printing on AXL56CT                                                                   | 156.25    |
| AXL46 CT                                                 | Connection tunnel AXL44 to AXL66                                                      | 237.5     |
| AXL46 CP                                                 | Printing on AXL46CT                                                                   | 131.25    |
| AXL67 CT                                                 | Connection tunnel AXL66 to AXL77                                                      | 293.75    |
| AXL67 CP                                                 | Printing on AXL67CT                                                                   | 225       |
| AXL57 CT                                                 | Connection tunnel AXL55 to AXL77                                                      | 281.25    |
| AXL57 CP                                                 | Printing on AXL57CT                                                                   | 181.25    |
|                                                          | Ballast bags                                                                          |           |
| AXL44 BB1                                                | One layer ballast bag for 1 leg of size 4 (PVC fabric for 22l of water or sand)       | 56.25     |
| AXL55 BB1                                                | One layer ballast bag for 1 leg of size 5 (PVC fabric for 26l of water or sand)       | 62.5      |
| AXL66 BB1                                                | One layer ballast bag for 1 leg of size 6 (PVC fabric for 32l of water or sand)       | 68.75     |
| AXL44 BB2                                                | Two layer ballast bag for 1 leg of size 4 (PVC fabric + TPU for 22l of water or sand) | 81.25     |
| AXL55 BB2                                                | Two layer ballast bag for 1 leg of size 5 (PVC fabric + TPU for 26l of water or sand) | 87.5      |
| AXL66 BB2                                                | Two layer ballast bag for 1 leg of size 6 (PVC fabric + TPU for 32l of water or sand) | 93.75     |
| AXL77 BB2                                                | Two layer ballast bag for 1 leg of size 7 (PVC fabric + TPU for 40l of water or sand) | 118.75    |
| One layer ballast bags are available in grey color only. |                                                                                       |           |