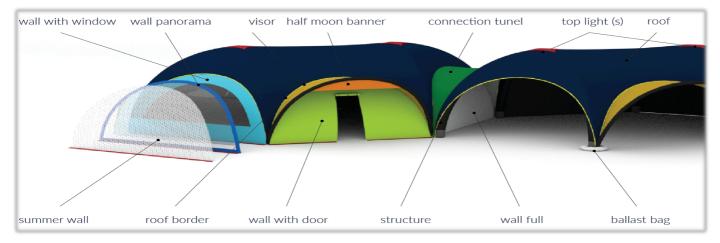

PRICE LIST 2019

| AXION Hexa 44   |                                                                                                                                                                                                                                                                          |                   |  |
|-----------------|--------------------------------------------------------------------------------------------------------------------------------------------------------------------------------------------------------------------------------------------------------------------------|-------------------|--|
| code            | description                                                                                                                                                                                                                                                              | price USD         |  |
| AXL44HX-STR     | AXION Hexa 44 (Pneumatic structure only)                                                                                                                                                                                                                                 | 3025              |  |
|                 | Includes separable inflatable frame including horizontal beams (2 stock + 5 optional colors available), transport trolley bag, steel anchoring set of 18pcs B35 spikes, anchoring ropes including adjustable cleats, spare inflation and overpressure valve, repair kit. | 38 m <sup>2</sup> |  |
| AXL44HX-RHX-500 | Zip-off roof for AXL44 HX (made of Fastex O8 500D fabric)                                                                                                                                                                                                                | 2231.25           |  |
|                 | Accessories                                                                                                                                                                                                                                                              |                   |  |
|                 | Walls / Visors / Floors                                                                                                                                                                                                                                                  |                   |  |
| AXL44 WF        | Side wall full                                                                                                                                                                                                                                                           | 143.75            |  |
| AXL44 WFS       | Side wall full summer (made of Wtex 110 fabric)                                                                                                                                                                                                                          | 143.75            |  |
| AXL44 WW        | Side wall incl. window                                                                                                                                                                                                                                                   | 187.5             |  |
| AXL44 WP        | Side wall incl. panorama window                                                                                                                                                                                                                                          | 262.5             |  |
| AXL44 WD        | Side wall incl. door                                                                                                                                                                                                                                                     | 168.75            |  |
| AXL44 WDB       | Double side wall (non-woven membrane between two standard side walls)                                                                                                                                                                                                    | 312.5             |  |
| AXL44 WDO       | Double side wall blackout (two side walls made of fabric with black coating)                                                                                                                                                                                             | 312.5             |  |
| AXL44 VIS       | Visor                                                                                                                                                                                                                                                                    | 500               |  |
| AXL44 HX FPVC   | Floor from PVC fabric (9,5x5,5m Hexa shape, 480g gray PVC coated fabric)                                                                                                                                                                                                 | 737.5             |  |
| AXL44 HX FPRO   | Protection ground sheet for inflation (10,5x6m)                                                                                                                                                                                                                          | 356.25            |  |
|                 | Printing                                                                                                                                                                                                                                                                 |                   |  |
| AXL44 PRHX      | Printing on complete HX roof                                                                                                                                                                                                                                             | 868.75            |  |
| AXL44 PW        | Printing on one wall                                                                                                                                                                                                                                                     | 150               |  |
| AXL44 PB        | Printing on one roof border (one color printing only)                                                                                                                                                                                                                    | 25                |  |
| AXL44 PVC       | Printing on one visor cover part                                                                                                                                                                                                                                         | 118.75            |  |
| AXL44 PVT       | Printing on one visor tubular part (one color printing only)                                                                                                                                                                                                             | 112.5             |  |
| AXL44 PTHX      | Printing on HX structure tubes (one color printing all around)                                                                                                                                                                                                           | 900               |  |

| code            | description                                                                                                                                                                                                                                                                 | price USD         |
|-----------------|-----------------------------------------------------------------------------------------------------------------------------------------------------------------------------------------------------------------------------------------------------------------------------|-------------------|
| AXL55HX-STR     | AXION Hexa 55 (Pneumatic structure only)                                                                                                                                                                                                                                    | 4087.5            |
|                 | Includes separable inflatable frame including horizontal beams (2 stock + 5 optional colors available), transport trolley bag(s), steel anchoring set of 18pcs B35 spikes, anchoring ropes including adjustable cleats, spare inflation and overpressure valve, repair kit. | 56 m <sup>2</sup> |
| AXL55HX-RHX-500 | Zip-off roof for AXL55 HX (made of Fastex O8 500D fabric)                                                                                                                                                                                                                   | 2962.5            |
|                 | Accessories                                                                                                                                                                                                                                                                 |                   |
|                 | Walls / Visors / Floors                                                                                                                                                                                                                                                     |                   |
| AXL55 WF        | Side wall full                                                                                                                                                                                                                                                              | 175               |
| AXL55 WFS       | Side wall full summer (made of Wtex 110 fabric)                                                                                                                                                                                                                             | 175               |
| AXL55 WW        | Side wall incl. window                                                                                                                                                                                                                                                      | 212.5             |
| AXL55 WP        | Side wall incl. panorama window                                                                                                                                                                                                                                             | 275               |
| AXL55 WD        | Side wall incl. door                                                                                                                                                                                                                                                        | 200               |
| AXL55 WDB       | Double side wall (non-woven membrane between two standard side walls)                                                                                                                                                                                                       | 393.75            |
| AXL55 WDO       | Double side wall blackout (two side walls made of fabric with black coating)                                                                                                                                                                                                | 393.75            |
| AXL55 VIS       | Visor                                                                                                                                                                                                                                                                       | 600               |
| AXL55 HX FPVC   | Floor from PVC fabric (11,5x6,8m Hexa shape, 480g gray PVC coated fabric)                                                                                                                                                                                                   | 1068.75           |
| AXL55 HX FPRO   | Protection ground sheet for inflation (12x8m)                                                                                                                                                                                                                               | 537.5             |
|                 | Printing                                                                                                                                                                                                                                                                    |                   |
| AXL55 PRHX      | Printing on complete HX roof                                                                                                                                                                                                                                                | 1368.75           |
| AXL55 PW        | Printing on one wall                                                                                                                                                                                                                                                        | 231.25            |
| AXL55 PB        | Printing on one roof border (one color printing only)                                                                                                                                                                                                                       | 31.25             |
| AXL55 PVC       | Printing on one visor cover part                                                                                                                                                                                                                                            | 150               |
| AXL55 PVT       | Printing on one visor tubular part (one color printing only)                                                                                                                                                                                                                | 156.25            |
| AXL55 PVB       | Printing on visor half-moon banner (including banner)                                                                                                                                                                                                                       | 100               |
| AXL55 PTHX      | Printing on HX structure tubes (one color printing all around)                                                                                                                                                                                                              | 1287.5            |

| code                                                     | General accessories                                                                   |        |
|----------------------------------------------------------|---------------------------------------------------------------------------------------|--------|
|                                                          | Connection tunnels                                                                    |        |
| AXL44 CT                                                 | Connection tunnel AXL44 to AXL44                                                      | 181.25 |
| AXL44 CP                                                 | Printing on AXL44CT                                                                   | 106.25 |
| AXL55 CT                                                 | Connection tunnel AXL55 to AXL55                                                      | 212.5  |
| AXL55 CP                                                 | Printing on AXL55CT                                                                   | 131.25 |
| AXL45 CT                                                 | Connection tunnel AXL44 to AXL55                                                      | 200    |
| AXL45 CP                                                 | Printing on AXL45CT                                                                   | 118.75 |
|                                                          | Ballast bags                                                                          |        |
| AXL44 BB1                                                | One layer ballast bag for 1 leg of size 4 (PVC fabric for 22l of water or sand)       | 56.25  |
| AXL55 BB1                                                | One layer ballast bag for 1 leg of size 5 (PVC fabric for 26l of water or sand)       | 62.5   |
| AXL44 BB2                                                | Two layer ballast bag for 1 leg of size 4 (PVC fabric + TPU for 22l of water or sand) | 81.25  |
| AXL55 BB2                                                | Two layer ballast bag for 1 leg of size 5 (PVC fabric + TPU for 26l of water or sand) | 87.5   |
| One layer ballast bags are available in grey color only. |                                                                                       |        |
|                                                          | Lights                                                                                |        |
| AXL TOP W20                                              | 120V~220V/ 2x10W LED WHITE top light (total 2 recommended per tent)                   | 143.75 |
| AXL TOP W40                                              | 120V~220V/ 2x20W LED WHITE top light (total 2 recommended per tent)                   | 162.5  |
| AXL TOP W80                                              | 120V~220V/ 4x20W LED WHITE top light (total 2 recommended per tent)                   | 243.75 |
| AXL TOP R20                                              | 120V~220V/ 2x10W LED RGB top light (total 2 recommended per tent)                     | 262.5  |
| AXL TOP R40                                              | 120V~220V/ 2x20W LED RGB top light (total 2 recommended per tent)                     | 318.75 |
| AXL TOP R80                                              | 120V~220V/ 4x20W LED RGB top light (total 2 recommended per tent)                     | 575    |
|                                                          | Extra anchoring spikes                                                                |        |
| SP B35                                                   | 35cm/ 10mm basic spike (1 unit)                                                       | 3.125  |
| SP B55                                                   | 55cm/ 12mm basic spike (1 unit)                                                       | 3.75   |
| SP-P75-TP                                                | 75cm/22 mm pin spike (1 unit)                                                         | 18.75  |

Central wall and central visor of Hexa are slightly different to the others, but same code (please put a note with an order)

AXION tents are made of DIN 4102-1, B1 FR certified fabrics

Polytex O8 300D is 160g/m<sup>2</sup>, Fastex O8 500D is 210g/m<sup>2</sup>, Duratex is 250g/m<sup>2</sup> fire retardant, water resistant, UV stabilized, PU coated fabric