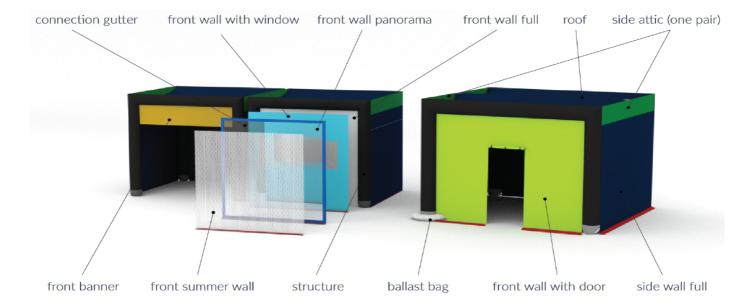

PRICE LIST 2019

| code description pri  AXL33CU STR AXION Cube 33 (Pneumatic structure only)  Includes separable inflatable frame including smart inflation system (2 stock + 5 optional colors available), casted components, transport trolley bag, steel anchoring set of 12pcs B35 spikes, anchoring ropes including adjustable cleats, spare inflation and overpressure valve, repair kit, | 2975             |  |  |  |
|-------------------------------------------------------------------------------------------------------------------------------------------------------------------------------------------------------------------------------------------------------------------------------------------------------------------------------------------------------------------------------|------------------|--|--|--|
| Includes separable inflatable frame including smart inflation system (2 stock + 5 optional colors available), casted components, transport trolley bag, steel anchoring set of 12pcs B35 spikes,                                                                                                                                                                              |                  |  |  |  |
| available), casted components, transport trolley bag, steel anchoring set of 12pcs B35 spikes,                                                                                                                                                                                                                                                                                | 9 m <sup>2</sup> |  |  |  |
| wrench.                                                                                                                                                                                                                                                                                                                                                                       |                  |  |  |  |
| AXL33CU R-500 Zip-off roof for AXL33CU STR (made of Fastex O8 500D fabric)                                                                                                                                                                                                                                                                                                    | 862.5            |  |  |  |
| Accessories                                                                                                                                                                                                                                                                                                                                                                   |                  |  |  |  |
| Walls / Visors / Floors                                                                                                                                                                                                                                                                                                                                                       |                  |  |  |  |
| AXL33CU SA Side attic (one pair)                                                                                                                                                                                                                                                                                                                                              | 225              |  |  |  |
| AXL33CU SWF Side wall full                                                                                                                                                                                                                                                                                                                                                    | 187.5            |  |  |  |
| AXL33CU FWF Front wall full                                                                                                                                                                                                                                                                                                                                                   | 200              |  |  |  |
| AXL33CU FWFS Front wall full summer (made of Wtex 110 fabric)                                                                                                                                                                                                                                                                                                                 | 200              |  |  |  |
| AXL33CU FWW Front wall incl. window                                                                                                                                                                                                                                                                                                                                           | 243.75           |  |  |  |
| AXL33CU FWP Front wall incl. panorama window                                                                                                                                                                                                                                                                                                                                  | 350              |  |  |  |
| AXL33CU FWD Front wall incl. door                                                                                                                                                                                                                                                                                                                                             | 218.75           |  |  |  |
| AXL33CU FWDB Front double wall (non-woven membrane between two standard front walls)                                                                                                                                                                                                                                                                                          | 443.75           |  |  |  |
| AXL33CU FWDO Front double wall blackout (two side walls made of fabric with black coating)                                                                                                                                                                                                                                                                                    | 443.75           |  |  |  |
| AXL33CU FB Front banner (including printing)                                                                                                                                                                                                                                                                                                                                  | 143.75           |  |  |  |
| AXL33CU CT Connection gutter to connect side to side of Cube 33                                                                                                                                                                                                                                                                                                               | 112.5            |  |  |  |
| AXL33CU FPVC Floor from PVC fabric (3x3m, 480g gray slip resistant PVC coated fabric)                                                                                                                                                                                                                                                                                         | 237.5            |  |  |  |
| AXL33CU FPRO Protection ground sheet for inflation (4,5x4,5m)                                                                                                                                                                                                                                                                                                                 | 112.5            |  |  |  |
| Printing                                                                                                                                                                                                                                                                                                                                                                      |                  |  |  |  |
| AXL33CU PR Printing on complete Cube roof (easy vector artwork only)                                                                                                                                                                                                                                                                                                          | 318.75           |  |  |  |
| AXL33CU PFW Printing on one front wall                                                                                                                                                                                                                                                                                                                                        | 225              |  |  |  |
| AXL33CU PSW Printing on one side wall                                                                                                                                                                                                                                                                                                                                         | 193.75           |  |  |  |
| AXL33CU PSA Printing on pair of side attic                                                                                                                                                                                                                                                                                                                                    | 156.25           |  |  |  |

Printing on Cube structure tubes (one color printing all around)

775

AXL33CU PT

| AXION Cube 44           |                                                                                                                                                                                                                                                                                                                         |           |  |  |
|-------------------------|-------------------------------------------------------------------------------------------------------------------------------------------------------------------------------------------------------------------------------------------------------------------------------------------------------------------------|-----------|--|--|
| code                    | description                                                                                                                                                                                                                                                                                                             | price USD |  |  |
| AXL44CU STR             | AXION Cube 44 (Pneumatic structure only)                                                                                                                                                                                                                                                                                | 4993.75   |  |  |
|                         | Includes separable inflatable frame including smart inflation system (2 stock + 5 optional colors available), casted components, transport PVC bag, steel anchoring set of 12pcs B35 spikes + 4pcs B55 spikes, anchoring ropes including adjustable cleats, spare inflation and overpressure valve, repair kit, wrench. | 16 m²     |  |  |
| AXL44CU R-500           | Zip-off roof for AXL44CU STR (made of Fastex O8 500D fabric)                                                                                                                                                                                                                                                            | 1106.25   |  |  |
|                         | Accessories                                                                                                                                                                                                                                                                                                             |           |  |  |
| Walls / Visors / Floors |                                                                                                                                                                                                                                                                                                                         |           |  |  |
| AXL44CU SA              | Side attic (one pair)                                                                                                                                                                                                                                                                                                   | 287.5     |  |  |
| AXL44CU SWF             | Side wall full                                                                                                                                                                                                                                                                                                          | 250       |  |  |
| AXL44CU FWF             | Front wall full                                                                                                                                                                                                                                                                                                         | 262.5     |  |  |
| AXL44CU FWFS            | Front wall full summer (made of Wtex 110 fabric)                                                                                                                                                                                                                                                                        | 262.5     |  |  |
| AXL44CU FWW             | Front wall incl. window                                                                                                                                                                                                                                                                                                 | 318.75    |  |  |
| AXL44CU FWP             | Front wall incl. panorama window                                                                                                                                                                                                                                                                                        | 443.75    |  |  |
| AXL44CU FWD             | Front wall incl. door                                                                                                                                                                                                                                                                                                   | 287.5     |  |  |
| AXL44CU FWDB            | Front double wall (non-woven membrane between two standard front walls)                                                                                                                                                                                                                                                 | 575       |  |  |
| AXL44CU FWDO            | Front double wall blackout (two side walls made of fabric with black coating)                                                                                                                                                                                                                                           | 575       |  |  |
| AXL44CU FB              | Front banner (including printing)                                                                                                                                                                                                                                                                                       | 187.5     |  |  |
| AXL44CU FPVC            | Floor from PVC fabric (4x4m, 480g gray slip resistant PVC coated fabric)                                                                                                                                                                                                                                                | 350       |  |  |
| AXL44CU FPRO            | Protection ground sheet for inflation (4,5x5m)                                                                                                                                                                                                                                                                          | 125       |  |  |
|                         | Printing                                                                                                                                                                                                                                                                                                                |           |  |  |
| AXL44CU PR              | Printing on complete Cube roof (easy vector artwork only)                                                                                                                                                                                                                                                               | 575       |  |  |
| AXL44CU PFW             | Printing on one front wall                                                                                                                                                                                                                                                                                              | 275       |  |  |
| AXL44CU PSW             | Printing on one side wall                                                                                                                                                                                                                                                                                               | 250       |  |  |
| AXL44CU PSA             | Printing on pair of side attic                                                                                                                                                                                                                                                                                          | 181.25    |  |  |
| AXL44CU PT              | Printing on Cube structure tubes (one color printing all around)                                                                                                                                                                                                                                                        | 1150      |  |  |

| AXION Cube 55           |                                                                                                                                                                                                                                                                                                                         |                   |  |
|-------------------------|-------------------------------------------------------------------------------------------------------------------------------------------------------------------------------------------------------------------------------------------------------------------------------------------------------------------------|-------------------|--|
| code                    | description                                                                                                                                                                                                                                                                                                             | price USD         |  |
| AXL55CU STR             | AXION Cube 55 (Pneumatic structure only)                                                                                                                                                                                                                                                                                | 6200              |  |
|                         | Includes separable inflatable frame including smart inflation system (2 stock + 5 optional colors available), casted components, transport PVC bag, steel anchoring set of 12pcs B35 spikes + 4pcs B55 spikes, anchoring ropes including adjustable cleats, spare inflation and overpressure valve, repair kit, wrench. | 25 m <sup>2</sup> |  |
| AXL55CU R-500           | Zip-off roof for AXL55CU STR (made of Fastex O8 500D fabric)                                                                                                                                                                                                                                                            | 1287.5            |  |
|                         | Accessories                                                                                                                                                                                                                                                                                                             |                   |  |
| Walls / Visors / Floors |                                                                                                                                                                                                                                                                                                                         |                   |  |
| AXL55CU SA              | Side attic (one pair)                                                                                                                                                                                                                                                                                                   | 325               |  |
| AXL55CU SWF             | Side wall full                                                                                                                                                                                                                                                                                                          | 287.5             |  |
| AXL55CU FWF             | Front wall full                                                                                                                                                                                                                                                                                                         | 300               |  |
| AXL55CU FWFS            | Front wall full summer (made of Wtex 110 fabric)                                                                                                                                                                                                                                                                        | 300               |  |
| AXL55CU FWW             | Front wall incl. window                                                                                                                                                                                                                                                                                                 | 368.75            |  |
| AXL55CU FWP             | Front wall incl. panorama window                                                                                                                                                                                                                                                                                        | 512.5             |  |
| AXL55CU FWD             | Front wall incl. door                                                                                                                                                                                                                                                                                                   | 331.25            |  |
| AXL55CU FWDB            | Front double wall (non-woven membrane between two standard front walls)                                                                                                                                                                                                                                                 | 656.25            |  |
| AXL55CU FWDO            | Front double wall blackout (two side walls made of fabric with black coating)                                                                                                                                                                                                                                           | 656.25            |  |
| AXL55CU FB              | Front banner (including printing)                                                                                                                                                                                                                                                                                       | 250               |  |
| AXL55CU FPVC            | Floor from PVC fabric (5x5m, 480g gray slip resistant PVC coated fabric)                                                                                                                                                                                                                                                | 493.75            |  |
| AXL55CU FPRO            | Protection ground sheet for inflation (6x6m)                                                                                                                                                                                                                                                                            | 200               |  |
|                         | Printing                                                                                                                                                                                                                                                                                                                |                   |  |
| AXL55CU PR              | Printing on complete Cube roof (easy vector artwork only)                                                                                                                                                                                                                                                               | 793.75            |  |
| AXL55CU PFW             | Printing on one front wall                                                                                                                                                                                                                                                                                              | 331.25            |  |
| AXL55CU PSW             | Printing on one side wall                                                                                                                                                                                                                                                                                               | 306.25            |  |
| AXL55CU PSA             | Printing on pair of side attic                                                                                                                                                                                                                                                                                          | 206.25            |  |
| AXL55CU PT              | Printing on Cube structure tubes (one color printing all around)                                                                                                                                                                                                                                                        | 1643.75           |  |

| code                                                     | General accessories                                                                           | price USD |
|----------------------------------------------------------|-----------------------------------------------------------------------------------------------|-----------|
|                                                          | Ballast bags                                                                                  |           |
| AXL33CU BB1                                              | One layer ballast bag for one leg of size 33 (PVC fabric only, total 4 recommended per tent)  | 62.5      |
| AXL44CU BB1                                              | One layer ballast bag for one leg of size 44 (PVC fabric only, total 6 recommended per tent)  | 68.75     |
| AXL33CU BB2                                              | Two layer ballast bag for one leg of size 33 (PVC fabric + TPU, total 4 recommended per tent) | 87.5      |
| AXL44CU BB2                                              | Two layer ballast bag for one leg of size 44 (PVC fabric + TPU, total 6 recommended per tent) | 93.75     |
| AXL55CU BB2                                              | Two layer ballast bag for one leg of size 55 (PVC fabric + TPU, total 6 recommended per tent) | 118.75    |
| One layer ballast bags are available in grey color only. |                                                                                               |           |
|                                                          | Extra anchoring spikes                                                                        |           |
| SP B35                                                   | 35cm/ 10mm basic spike (1 unit)                                                               | 3.125     |
| SP B55                                                   | 55cm/ 12mm basic spike (1 unit)                                                               | 3.75      |
| SP-P75-TP                                                | 75cm/22 mm pin spike (1 unit)                                                                 | 18.75     |
|                                                          | Pumps                                                                                         |           |
| BR 4 KITE                                                | Hand pump                                                                                     | 31.25     |
| BR 12 BST HP                                             | 12V Turbo Accu pump 450I/ min (own accu with limited capacity)                                | 268.75    |
| BR 12 TM                                                 | 12V TurboMax pump 1000l/ min (to be connected directly to car battery)                        | 337.5     |
| BR 142                                                   | 220V/ 500W Electric pump                                                                      | 56.25     |
| BR 145                                                   | 220V/ 1200W Electric pump                                                                     | 81.25     |
| BR OV6                                                   | 120V~220V/ 600W Electric pump                                                                 | 93.75     |
| BR GEOV10                                                | 120V~220V/ 1000W Electric pump                                                                | 131.25    |