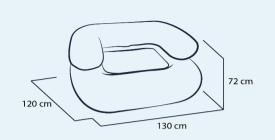

PRICE LIST OF PNEUMATIC CHILLOUT FURNITURE 2019

| SINGLE CHAIR      |                                                    |           |  |
|-------------------|----------------------------------------------------|-----------|--|
| code              | description                                        | price USD |  |
| CHILL-SCH         | Single chair (white or grey)                       | 118.75    |  |
| CHILL-SCH SOCK    | Printed sock on back support tube                  | 112.5     |  |
| CHILL-SCH SEAT BL | One color seat mattress                            | 31.25     |  |
| CHILL-SCH SEAT PC | Printed seat mattress                              | 43.75     |  |
| CHILL-SCH BAG     | Transport bag                                      | 25        |  |
|                   |                                                    |           |  |
| DTP-SCH           | Graphic work (artwork to templates per one design) | 43.75     |  |
|                   |                                                    |           |  |