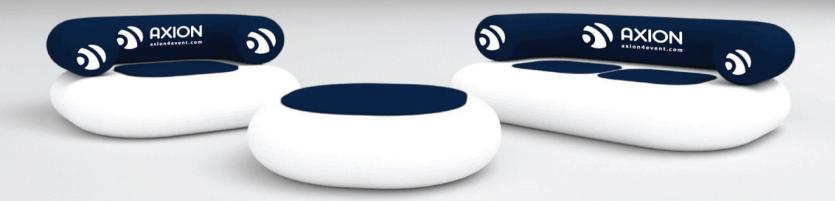

|                   | DOUBLE CHAIR                                       |           |
|-------------------|----------------------------------------------------|-----------|
| code              | description                                        | price USD |
| CHILL-DCH         | Double chair (white or grey)                       | 156.25    |
| CHILL-DCH SOCK    | Printed sock on back support tube                  | 150       |
| CHILL-DCH SEAT BL | One color seat mattress (one pair)                 | 62.5      |
| CHILL-DCH SEAT PC | Printed seat mattress (one pair)                   | 87.5      |
| CHILL-DCH BAG     | Transport bag                                      | 31.25     |
|                   |                                                    |           |
| DTP-DCH           | Graphic work (artwork to templates per one design) | 43.75     |