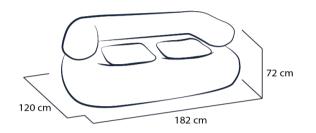

|                   | DOUBLE CHAIR                                       |           |
|-------------------|----------------------------------------------------|-----------|
| code              | description                                        | price USD |
| CHILL-DCH         | Double chair (white or grey)                       | 156.25    |
| CHILL-DCH SOCK    | Printed sock on back support tube                  | 150       |
| CHILL-DCH SEAT BL | One color seat mattress (one pair)                 | 62.5      |
| CHILL-DCH SEAT PC | Printed seat mattress (one pair)                   | 87.5      |
| CHILL-DCH BAG     | Transport bag                                      | 31.25     |
|                   |                                                    |           |
| DTP-DCH           | Graphic work (artwork to templates per one design) | 43.75     |