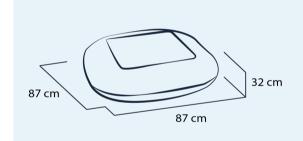

|                   | TABLE                                              |           |
|-------------------|----------------------------------------------------|-----------|
| code              | description                                        | price USD |
| CHILL-TAB         | Table (white or grey)                              | 68.75     |
| CHILL-TAB ACRC BL | Transparent acrylic glass plate                    | 93.75     |
| CHILL-TAB ACRC PC | Printed acrylic glass plate                        | 118.75    |
| CHILL-TAB BAG S   | Transport bag small (table only)                   | 18.75     |
| CHILL-TAB BAG B   | Transport bag big (table including glass)          | 43.75     |
|                   |                                                    |           |
| DTP-TAB           | Graphic work (artwork to templates per one design) | 18.75     |
|                   |                                                    |           |