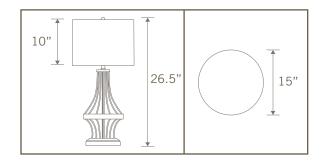

## **GENERAL DESCRIPTION**

- 15" Dia. x 26.5"T
- Comes in an Antique Brass or GunMetal finish metal base with an off white fabric shade
- INCLUDES rechargeable Li-Ion 12V battery, charger, and warm color value LED bulb
- Provides equivalent output as standard 40W bulb for 20+ hours on a full charge, but uses a fraction of the electricity.

## **DETAILS**

- Overall: 15" diameter, 26.5" high
- Shade: 15" diameter, 10" high
- Base: 7.75" diameter, 1.75" high
- Battery (1): 12V Li-Ion 5000mAh battery, includes UL listed wall charger
- Battery Life: 20+ hours per charge, 500+ cycles
- Charge Time: Approx. 3.5 hours
- Bulb: 3W 12V LED, 350 lumens, 2900K, approx. 50,000 hrs. bulb life (5W bulb upgrade opt.)
- Weight: Approx. 6 lbs.
- Designed in the USA, made in China
- UL/CUL, FCC, UN38.3 compliant
- Patented: www.modernlantern.com/patents