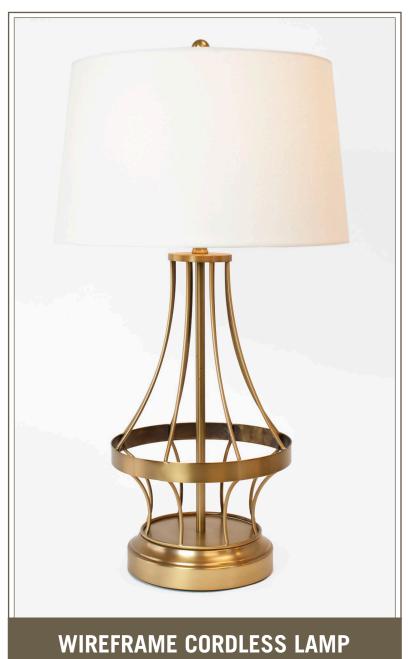

## INDOOR CORDLESS LAMP

## **GENERAL DESCRIPTION**

- 15" Dia. x 26.5"T
- Comes in an Antique Brass or GunMetal finish metal base with an off white fabric shade
- INCLUDES rechargeable Li-Ion 12V battery, charger, and warm color value LED bulb
- Provides equivalent output as standard 40W bulb for 20+ hours on a full charge, but uses a fraction of the electricity.