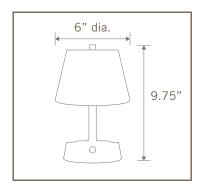

## **GENERAL DESCRIPTION**

- 6" Dia. x 9.75"T
- Metal body (available in various finishes)
- 3W, dimmable LED bulb (approx. 2700K)
- Metal shade with frosted acrylic diffuser
- INCLUDES 2 rechargeable Li-Ion 12V batteries, charger, and integrated LED bulb
- Provides equivalent output as standard 35W bulb for 18+ hours on a full charge, 40+ hours fully dimmed. Recharges in approx. 2 hours.

## **DETAILS**

- Overall: 6" diameter, 9.75" height
- Shade: 6" diameter
- Base: 5" diameter, 1.75" high
- Battery (2): 12V Li-Ion 2600mAh batteries, includes UL listed wall charger
- Battery Life: 18+ hours per charge, 500+ cycles
- Charge Time: Approx. 2 hours
- Bulb: 3W 12V LED, 350 lumens, dimmable, 2700K, approx. 50,000 hrs. bulb life
- Weight: Approx. 2 pounds
- Designed in USA / Made in China
- UL/CUL, FCC, UN38.3 compliant
- Patented: www.modernlantern.com/patents

## MINI METAL CORDLESS LAMP

Metal in various finish options frosted diffuser 6" Dia. x 9.75" T

FINISH OPTIONS (Custom finish options are possible, meeting minimums)

**BRUSHED NICKEL** 

**ANTIQUE BRASS** 

DARK BRONZE