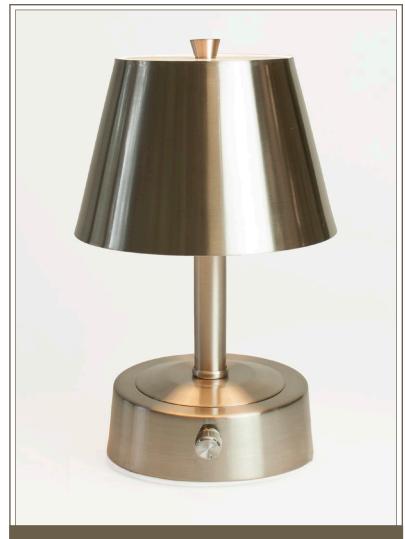

## **CORDLESS MINI LAMP**

## MINI METAL CORDLESS LAMP

Metal in various finish options frosted diffuser 6" Dia. x 9.75" T

FINISH OPTIONS (Custom finish options are possible, meeting minimums)

**BRUSHED NICKEL** 

**ANTIQUE BRASS** 

DARK BRONZE