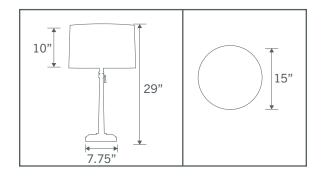

## DETAILS

- Overall: 15" diameter x 29" high
- Shade: 15" diameter x 10" high
- Base: 7.75" diameter, 1.75" high
- Battery (1): Rechargeable 12V, 7000mAh Li-Ion, includes UL listed wall charger
- Battery Life: 32+ hours per charge, 750+ cycles
- Charge Time: Approx. 4 hours
- Bulb: 12V, 5W LED, approx. 450 lumens, 2700K, approx. 40,000 hrs. bulb life
- Weight: Approx. 10 pounds
- Designed in USA / Made in China
- UL/CUL, FCC, UN38.3 compliant
- Patented: www.modernlantern.com/patents