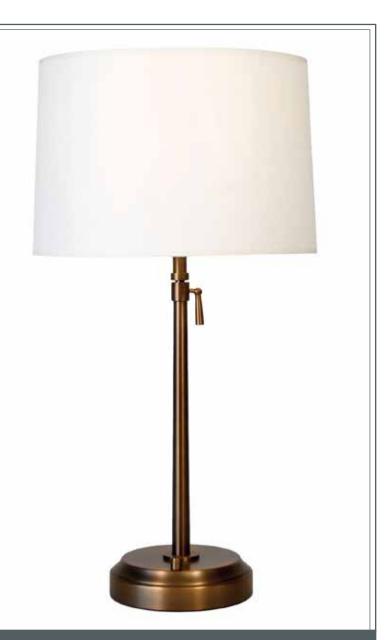

## **INDOOR CORDLESS LAMP**

## **GENERAL DESCRIPTION**

- 15.5" Dia. x 29"T
- Dark Ant. Brass with an off white linen shade
- INCLUDES rechargeable Li-Ion 12V battery, charger, and warm color value LED bulb
- Provides equivalent output as standard 45W bulb for 32+ hours on a full charge, but uses a fraction of the electricity.

**ALEXIS CORDLESS LAMP** 

Dark Antique Brass 15" Dia. x 29" T

METAL FINISH OPTIONS

Email: info@modernlantern.com