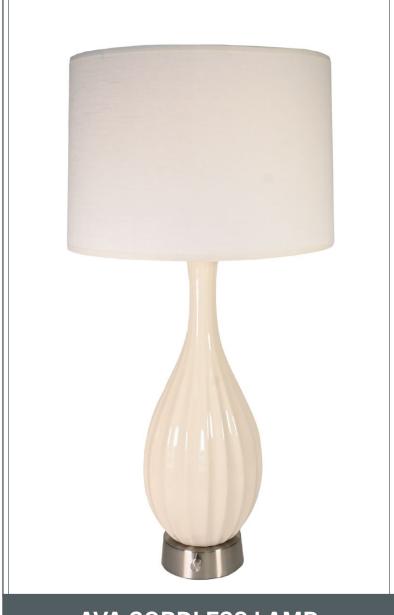

# **AVA CORDLESS LAMP**

Ceramic body / Linen Shade 15" Dia. x 29.5" T

**GLAZE OPTIONS - IN STOCK** 