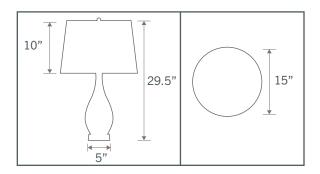

#### **GENERAL DESCRIPTION**

- 15" Dia. x 29.5"T
- Stoneware ceramic body in eggshell off white glaze
- Off white linen shade
- Metal finishes are nickel, ant. brass, or black
- INCLUDES rechargeable Li-Ion 12V battery, charger, and warm color value LED bulb
- Provides equivalent output as standard 45W bulb for 32+ hours on a full charge, but uses a fraction of the electricity.

### **DETAILS**

- Overall: 15" diameter, 29.5" high
- Shade: 15" diameter, 10" high
- Base: 7.75" diameter, 1.75" high
- Battery (1): Rechargeable 12V, 7000mAh Li-Ion, includes UL listed wall charger
- Battery Life: 32+ hours per charge, 750+ cycles
- Charge Time: Approx. 4 hours
- Bulb: 12V, 5W LED, approx. 450 lumens, 2700K, approx. 40,000 hrs. bulb life
- Weight: Approx. 10 pounds
- Designed in USA / Made in USA
- UL/CUL, FCC, UN38.3 compliant
- Patented: www.modernlantern.com/patents