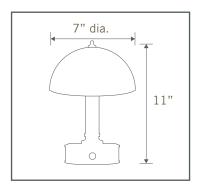

## **GENERAL DESCRIPTION**

- 7" Dia. x 11"T
- Metal body (dark antique brass finish)
- 3W, dimmable LED bulb (approx. 2100K)
- Dome shade is metal
- INCLUDES 2 rechargeable Li-lon 12V batteries, charger, and integrated LED bulb
- Provides equivalent output as standard 35W bulb for 18+ hours on a full charge, 40+ hours fully dimmed. Recharges in approx. 2 hours.

## **DETAILS**

- Overall: 7" diameter, 11" height
- Shade: 7" diameter
- Base: 5" diameter, 1.75" high
- Battery (2): 12V Li-Ion 2600mAh batteries, includes UL listed wall charger
- Battery Life: 18+ hours per charge, 500+ cycles
- Charge Time: Approx. 2 hours
- Bulb: Integrated 3W 12V LED, 350 lumens, dimmable, 2100K, approx. 50,000 hrs. bulb life
- Weight: Approx. 3 pounds
- Designed in USA / Made in China
- UL/CUL, FCC, UN38.3 compliant
- Patented: www.modernlantern.com/patents