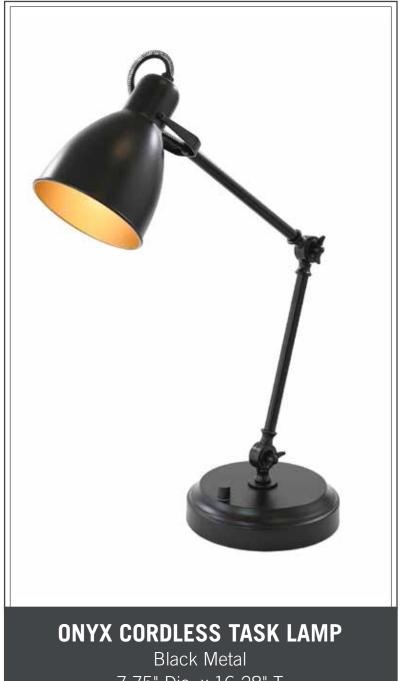

## **CORDLESS DESK LAMP**

## **GENERAL DESCRIPTION**

- 7.75" Dia. x 16-28"T (adjustable in center)
- Matte Black finished metal body and shade
- INCLUDES rechargeable Li-Ion 12V battery, charger, and warm color value LED bulb
- Provides equivalent output as standard 45W bulb for 32+ hours on a full charge, but uses a fraction of the electricity.

## **DETAILS**

- Overall: 7.75" diameter, 16-28" adjustable height
- Shade (tilts): 5" diameter, 7" high
- Base: 7.75" diameter, 1.75" high
- Battery (1): Rechargeable 12V, 7000mAh Li-lon, includes UL listed wall charger
- Battery Life: 32+ hours per charge, 750+ cycles
- Charge Time: Approx. 4 hours
- Bulb: 12V, 5W LED, approx. 450 lumens, 2700K, approx. 40,000 hrs. bulb life
- Weight: Approx. 7 pounds
- Designed in USA / Made in China
- UL/CUL, FCC, UN38.3 compliant, UL Wet Rated
- Patented: www.modernlantern.com/patents