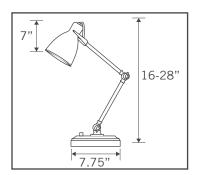

## **GENERAL DESCRIPTION**

- 7.75" Dia. x 16-28"T (adjustable in center)
- Matte Black finished metal body and shade
- INCLUDES rechargeable Li-Ion 12V battery, charger, and warm color value LED bulb
- Provides equivalent output as standard 45W bulb for 32+ hours on a full charge, but uses a fraction of the electricity.

## **DETAILS**

- Overall: 7.75" diameter, 16-28" adjustable height
- Shade (tilts): 5" diameter, 7" high
- Base: 7.75" diameter, 1.75" high
- Battery (1): Rechargeable 12V, 7000mAh Li-lon, includes UL listed wall charger
- Battery Life: 32+ hours per charge, 750+ cycles
- Charge Time: Approx. 4 hours
- Bulb: 12V, 5W LED, approx. 450 lumens, 2700K, approx. 40,000 hrs. bulb life
- Weight: Approx. 7 pounds
- Designed in USA / Made in China
- UL/CUL, FCC, UN38.3 compliant, UL Wet Rated
- Patented: www.modernlantern.com/patents