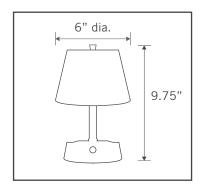

## **GENERAL DESCRIPTION**

- 6" Dia. x 9.75"T
- Metal body Brushed Nickel
- 3W, dimmable LED bulb (approx. 2700K)
- Metal shade with frosted acrylic diffuser
- INCLUDES 2 rechargeable Li-lon 12V batteries, charger, and integrated LED bulb
- Provides equivalent output as standard 35W bulb for 18+ hours on a full charge, 40+ hours fully dimmed. Recharges in approx. 2 hours.

## **DETAILS**

- Overall: 6" diameter, 9.75" height
- Shade: 6" diameter
- Base: 5" diameter, 1.75" high
- Battery (2): 12V Li-Ion 2600mAh batteries, includes UL listed wall charger
- Battery Life: 18+ hours per charge, 500+ cycles
- Charge Time: Approx. 2 hours
- Bulb: Integrated 3W 12V LED, 350 lumens, dimmable, 2700K, approx. 50,000 hrs. bulb life
- Weight: Approx. 2 pounds
- Designed in USA / Made in China
- UL/CUL, FCC, UN38.3 compliant
- Patented: www.modernlantern.com/patents