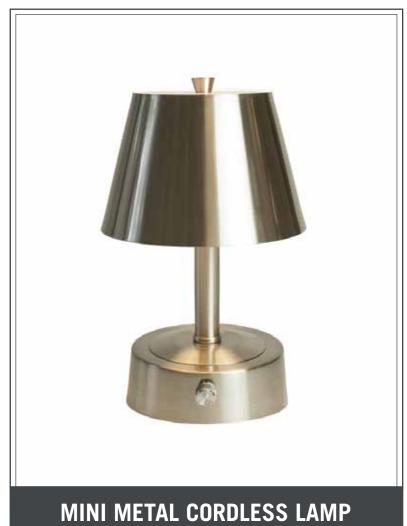

## **CORDLESS MINI LAMP**

**CHECK WEBSITE FOR CURRENT RETAIL PRICING** 

www.MODERNLANTERN.com

Brushed Nickel Finish w/ Metal Shade 6" Dia. x 9.75" T

**IN-STOCK SHADE OPTIONS** (Custom shades are possible, meeting minimums)

**OFF-WHITE LINEN SHADE** 