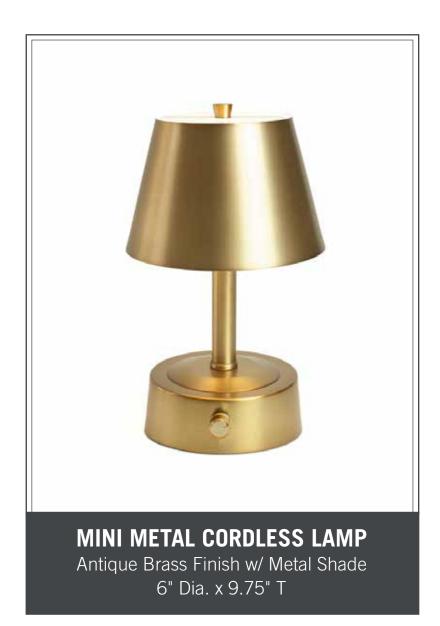

## **CORDLESS MINI LAMP**

## **GENERAL DESCRIPTION**

- 6" Dia. x 9.75"T
- Metal body Antique Brass
- 3W, dimmable LED bulb (approx. 2700K)
- Metal shade with frosted acrylic diffuser
- INCLUDES 2 rechargeable Li-lon 12V batteries, charger, and integrated LED bulb
- Provides equivalent output as standard 35W bulb for 18+ hours on a full charge, 40+ hours fully dimmed. Recharges in approx. 2 hours.

## **DETAILS**

- Overall: 6" diameter, 9.75" height
- Shade: 6" diameter
- Base: 5" diameter, 1.75" high
- Battery (2): 12V Li-Ion 2600mAh batteries, includes UL listed wall charger
- Battery Life: 18+ hours per charge, 500+ cycles
- Charge Time: Approx. 2 hours
- Bulb: Integrated 3W 12V LED, 350 lumens, dimmable, 2700K, approx. 50,000 hrs. bulb life
- Weight: Approx. 2 pounds
- Designed in USA / Made in China
- UL/CUL, FCC, UN38.3 compliant
- Patented: www.modernlantern.com/patents