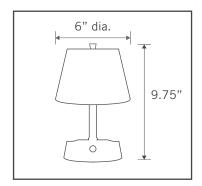

## **GENERAL DESCRIPTION**

- 6" Dia. x 9.75"T
- Metal body Antique Brass
- 3W, dimmable LED bulb (approx. 2700K)
- Metal shade with frosted acrylic diffuser
- INCLUDES 2 rechargeable Li-lon 12V batteries, charger, and integrated LED bulb
- Provides equivalent output as standard 35W bulb for 18+ hours on a full charge, 40+ hours fully dimmed. Recharges in approx. 2 hours.

## **DETAILS**

- Overall: 6" diameter, 9.75" height
- Shade: 6" diameter
- Base: 5" diameter, 1.75" high
- Battery (2): 12V Li-Ion 2600mAh batteries, includes UL listed wall charger
- Battery Life: 18+ hours per charge, 500+ cycles
- Charge Time: Approx. 2 hours
- Bulb: Integrated 3W 12V LED, 350 lumens, dimmable, 2700K, approx. 50,000 hrs. bulb life
- Weight: Approx. 2 pounds
- Designed in USA / Made in China
- UL/CUL, FCC, UN38.3 compliant
- Patented: www.modernlantern.com/patents