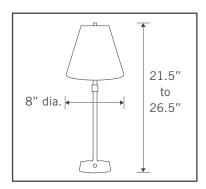

## **GENERAL DESCRIPTION**

- 8" Dia. x 21.5 26.5"T
- Metal body Various Finishes, Linen Shade
- 3W, dimmable LED bulb (approx. 2700K)
- Linen shade with frosted acrylic diffuser
- INCLUDES 1 rechargeable Li-Ion 12V battery , charger, and integrated LED bulb
- Provides equivalent output as standard 35W bulb for 18+ hours on a full charge, 40+ hours fully dimmed. Recharges in approx. 2 hours.

## **DETAILS**

- Overall: 8" Dia. x 21.5 26.5"T
- Shade: 8" diameter
- Base: 5" diameter, 1.75" high
- Battery (1): 12V Li-Ion 2600mAh battery, includes UL listed wall charger
- Battery Life: 18+ hours per charge, 500+ cycles
- Charge Time: Approx. 2 hours
- Bulb: Integrated 3W 12V LED, 350 lumens, dimmable, 2700K, approx. 50,000 hrs. bulb life
- Weight: Approx. 4 pounds
- Designed in USA / Made in China
- UL/CUL, FCC, UN38.3 compliant
- Patented: www.modernlantern.com/patents