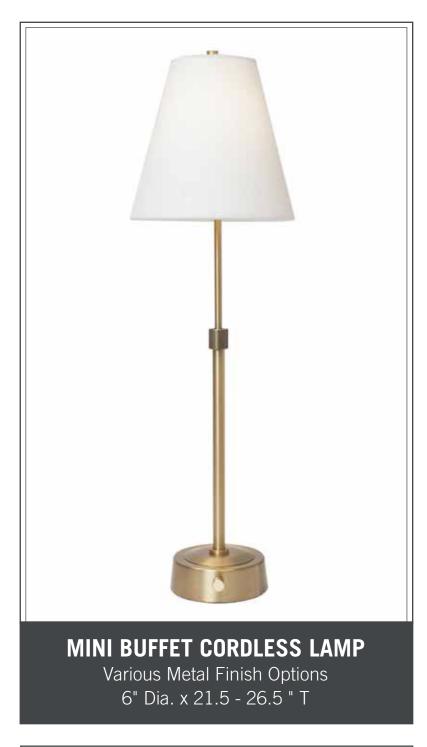

## **CORDLESS MINI BUFFET**

## **GENERAL DESCRIPTION**

- 8" Dia. x 21.5 26.5"T
- Metal body Various Finishes, Linen Shade
- 3W, dimmable LED bulb (approx. 2700K)
- Linen shade with frosted acrylic diffuser
- INCLUDES 1 rechargeable Li-Ion 12V battery , charger, and integrated LED bulb
- Provides equivalent output as standard 35W bulb for 18+ hours on a full charge, 40+ hours fully dimmed. Recharges in approx. 2 hours.

## **DETAILS**

- Overall: 8" Dia. x 21.5 26.5"T
- Shade: 8" diameter
- Base: 5" diameter, 1.75" high
- Battery (1): 12V Li-Ion 2600mAh battery, includes UL listed wall charger
- Battery Life: 18+ hours per charge, 500+ cycles
- Charge Time: Approx. 2 hours
- Bulb: Integrated 3W 12V LED, 350 lumens, dimmable, 2700K, approx. 50,000 hrs. bulb life
- Weight: Approx. 4 pounds
- Designed in USA / Made in China
- UL/CUL, FCC, UN38.3 compliant
- Patented: www.modernlantern.com/patents