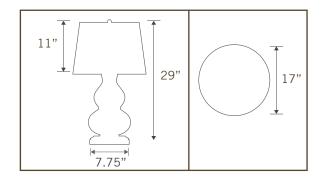

### **GENERAL DESCRIPTION**

- 17" Dia. x 29"T
- Stoneware ceramic body
- Off white linen shade
- Metal finishes are nickel, ant. brass, or black
- INCLUDES rechargeable Li-Ion 12V battery, charger, and warm color value LED bulb
- Provides equivalent output as standard 45W bulb for 32+ hours on a full charge, but uses a fraction of the electricity.

### **DETAILS**

- Overall: 17" diameter, 29" high
- Shade: 17" diameter, 11" high
- Base: 7.75" diameter, 1.75" high
- Battery (1): Rechargeable 12V, 7000mAh Li-Ion, includes UL listed wall charger
- Battery Life: 32+ hours per charge, 750+ cycles
- Charge Time: Approx. 4 hours
- Bulb: 12V, 5W LED, approx. 450 lumens, 2700K, approx. 40,000 hrs. bulb life
- Weight: Approx. 12 pounds
- Designed in USA / Made in USA
- UL/CUL, FCC, UN38.3 compliant
- Patented: www.modernlantern.com/patents