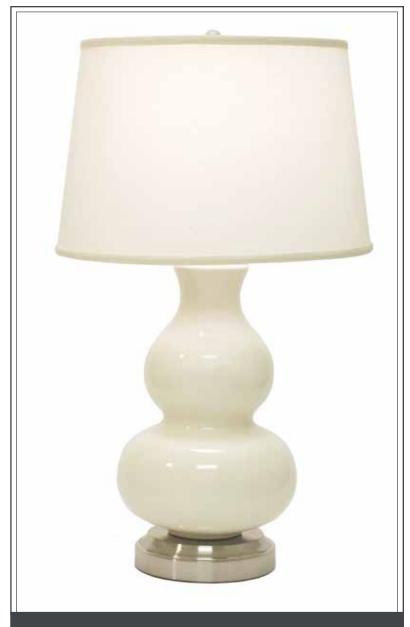

## INDOOR CORDLESS LAMP

# MARILYN CORDLESS LAMP

Ceramic body / Linen Shade 17" Dia. x 29" T

**GLAZE - IN STOCK** 