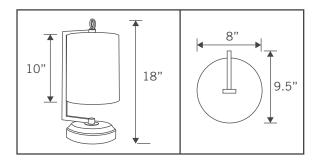

## **GENERAL DESCRIPTION**

- 9.5" Dia. x 18"T
- Dark Antique Brass finish with an off-white linen fabric drum shade
- INCLUDES rechargeable Li-Ion 12V battery, charger, and warm color value LED bulb
- Provides equivalent output as standard 45W bulb for 32+ hours on a full charge, but uses a fraction of the electricity.

## DETAILS

- Overall: 9.5" diameter, 18" high
- Shade: 8" diameter, 10" high
- Base: 7.75" diameter, 1.75" high
- Battery (1): Rechargeable 12V, 7000mAh Li-Ion, includes UL listed wall charger
- Battery Life: 32+ hours per charge, 750+ cycles
- Charge Time: Approx. 4 hours
- Bulb: Dimmable 12V, 5W LED, approx. 450 lumens, 2700K, approx. 40,000 hrs. bulb life
- Weight: Approx. 7 pounds
- Designed in USA / Made in USA
- UL/CUL, FCC, UN38.3 compliant
- Patented: www.modernlantern.com/patents