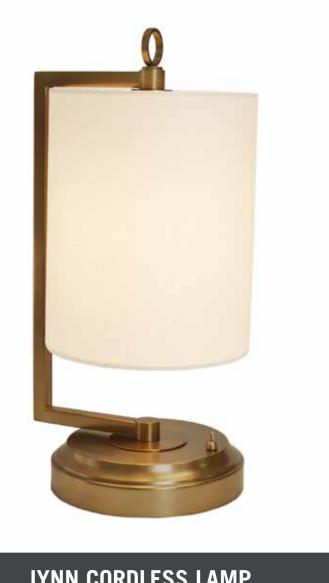

## **INDOOR CORDLESS LAMP**

CHECK WEBSITE FOR CURRENT RETAIL PRICING WWW. MODERNLANTERN.COM

JYNN CORDLESS LAMP Dark Antique Brass with Off-White Shade 9.5" Dia. x 18" T

DARK ANT. BRASS

Email: info@modernlantern.com

Phone: (682) 224-5351