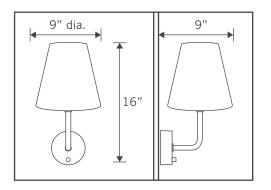

## **GENERAL DESCRIPTION**

- 9"W x 16"T x 9"D (out from wall)
- Metal body (various finishes)
- 5W, dimmable LED bulb
- Linen shade on top
- INCLUDES rechargeable Li-Ion 12V battery, charger, and warm color value LED bulb
- Provides equivalent output as standard 45W bulb for 8+ hours on high or up to 48+ hours on low

## DETAILS

- 9"W x 16"T x 9"D (out from wall)
- Shade: 9" diameter
- Base: 5" diameter, 1.75" high
- Battery: 12V Li-Ion 2600mAh battery, includes UL listed wall charger
- Battery Life: Up to 48+ hours (dimmed) per charge
- Charge Time: Approx. 2 hours
- Bulb: 5W 12V LED, 450 lumens, dimmable, 2700K
- Weight: Approx. 3 pounds
- Designed in USA / Made in China
- UL/CUL, FCC, UN38.3 compliant
- Patented: www.modernlantern.com/patents

## **EMILY WALL SCONCE** Metal in Various Finishes, Linen Shade 9" W x 16" T x 9" D (out from wall)

FINISH OPTIONS (Custom finish options are possible, meeting minimums)

BRUSHED NICKEL

**ANTIQUE BRASS** 