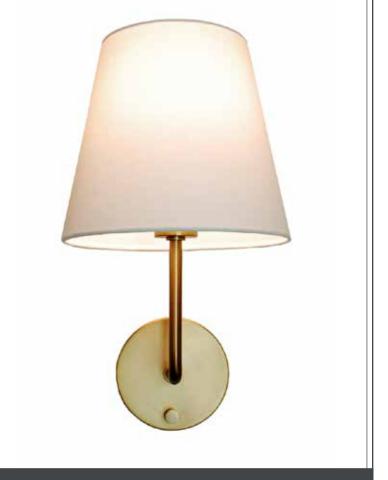

## **EMILY WALL SCONCE** Metal in Various Finishes, Linen Shade 9" W x 16" T x 9" D (out from wall)

FINISH OPTIONS (Custom finish options are possible, meeting minimums)

BRUSHED NICKEL

**ANTIQUE BRASS** 