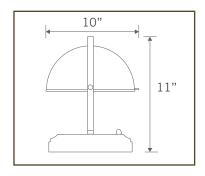

## **GENERAL DESCRIPTION**

- 10" Dia. x 11"T
- Dark Antique Brass metal finish
- All metal construction with tilting dome top
- INCLUDES rechargeable Li-Ion 12V battery, charger, and warm color value LED bulb
- Provides equivalent output as standard 45W bulb for 32+ hours on a full charge, but uses a fraction of the electricity.

## **DETAILS**

- Overall: 10" diameter, 11" height
- Shade: 8" diameter
- Base: 7.75" diameter, 1.75" high
- Battery (1): Rechargeable 12V, 7000mAh Li-Ion, includes UL listed wall charger
- Battery Life: 32+ hours per charge, 750+ cycles
- Charge Time: Approx. 4 hours
- Bulb: Dimmable 12V, 5W LED, approx. 450 lumens, 2700K, approx. 40,000 hrs. bulb life
- Weight: Approx. 5 pounds
- Designed in USA / Made in China
- UL/CUL, FCC, UN38.3 compliant
- Patented: www.modernlantern.com/patents

**FINISH** 

**DARK ANT. BRASS** 

CHECK WEBSITE FOR CURRENT RETAIL PRICING

ABBEY CORDLESS LAMP

Metal finishes: Dark Ant. Brass 10" Dia. x 11" T

www.MODERNLANTERN.com

Email: info@modernlantern.com Phone: (682) 224-5351