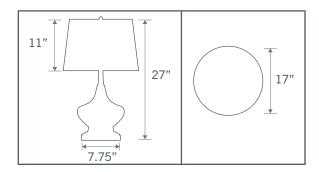

#### **DETAILS**

- Overall: 17" diameter, 27" high
- Shade: 17" diameter, 11" high
- Base: 7.75" diameter, 1.75" high
- Battery (1): Rechargeable 12V, 7000mAh Li-Ion, includes UL listed wall charger
- Battery Life: 32+ hours per charge, 750+ cycles
- Charge Time: Approx. 4 hours
- Bulb: 12V, 5W LED, approx. 450 lumens, 2700K, approx. 40,000 hrs. bulb life
- Weight: Approx. 10 pounds
- Designed in USA / Made in USA
- UL/CUL, FCC, UN38.3 compliant
- Patented: www.modernlantern.com/patents