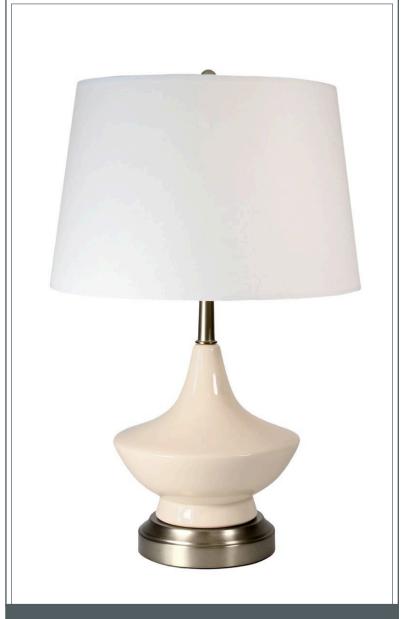

## INDOOR CORDLESS LAMP

### **GENERAL DESCRIPTION**

- 17" Dia. x 27"T
- Stoneware ceramic body in eggshell off white glaze
- Off white linen shade
- Metal finishes are nickel, ant. brass, or black
- INCLUDES rechargeable Li-lon 12V battery, charger, and warm color value LED bulb
- Provides equivalent output as standard 45W bulb for 32+ hours on a full charge, but uses a fraction of the electricity.

# **OLIVER CORDLESS LAMP**

Ceramic body / Linen Shade 17" Dia. x 27" T

**GLAZE OPTIONS - IN STOCK** 