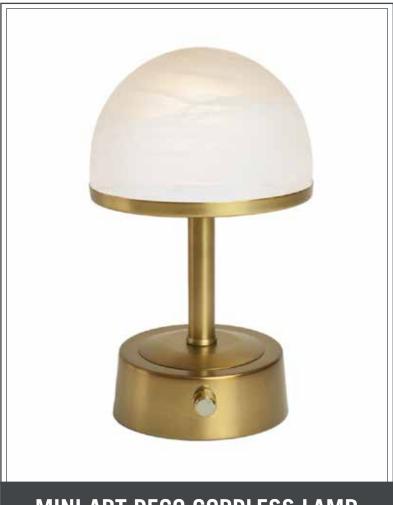

# MINI ART DECO CORDLESS LAMP

Metal in Ant. Brass with Alabaster Glass 6" Dia. x 9.5" T