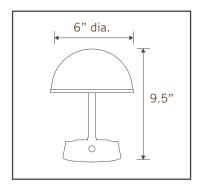

#### **GENERAL DESCRIPTION**

- 6" Dia. x 9.5"T
- Metal body (antique brass finish)
- 3W, dimmable LED bulb (approx. 2700K)
- Globe is alabaster glass (or tortoise shell option)
- INCLUDES 2 rechargeable Li-lon 12V batteries, charger, and integrated LED bulb
- Provides equivalent output as standard 35W bulb for 18+ hours on a full charge, 40+ hours fully dimmed. Recharges in approx. 2 hours.

#### **DETAILS**

- Overall: 6" diameter, 9.5" height
- Shade: 6" diameter
- Base: 5" diameter, 1.75" high
- Battery (2): 12V Li-Ion 2600mAh batteries, includes UL listed wall charger
- Battery Life: 18+ hours per charge, 500+ cycles
- Charge Time: Approx. 2 hours
- Bulb: Integrated 3W 12V LED, 350 lumens, dimmable, 2700K, approx. 50,000 hrs. bulb life
- Weight: Approx. 2.5 pounds
- Designed in USA / Made in China
- UL/CUL, FCC, UN38.3 compliant
- Patented: www.modernlantern.com/patents