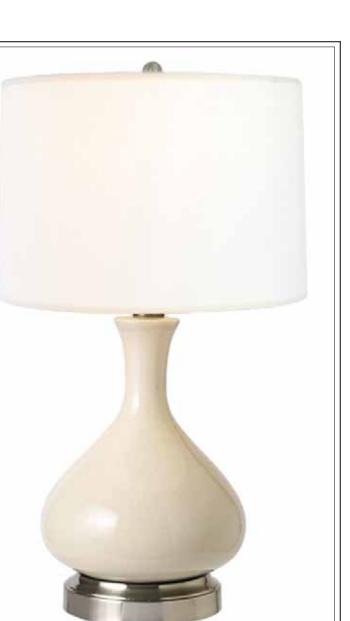

## INDOOR CORDLESS LAMP

## **BARTLETT CORDLESS LAMP**

Ceramic body / Linen Shade 15" Dia. x 26" T