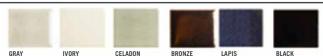

es equivalent output as standard 45W bulb for 32+ hours on a full charge, but uses a fraction of the electricity.

#### **DETAILS**

- Overall: 15" diameter, 26" high
- Shade: 15" diameter, 10" high
- Base: 7.75" diameter, 1.75" high
- Battery (1): Rechargeable 12V, 7000mAh Li-Ion, includes UL listed wall charger
- Battery Life: 32+ hours per charge, 750+ cycles
- Charge Time: Approx. 4 hours
- Bulb: 12V, 5W LED, approx. 450 lumens, 2700K, approx. 40,000 hrs. bulb life
- Weight: Approx. 10 pounds
- Designed in USA / Made in USA
- UL/CUL, FCC, UN38.3 compliant
- Patented: www.modernlantern.com/patents



CHECK WEBSITE FOR CURRENT RETAIL PRICING www.MODERNLANTERN.com

# BR. NICKEL



## **BARTLETT CORDLESS LAMP**

Ceramic body / Linen Shade 15" Dia. x 26" T

## **GLAZE OPTIONS - IN STOCK**



#### **METAL BASE OPTIONS**



## Email: info@modernlantern.com