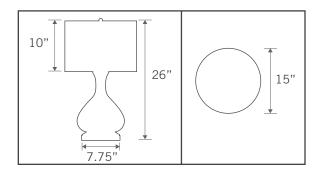

## **GENERAL DESCRIPTION**

- 15" Dia. x 26"T
- Stoneware ceramic body (various glazes in-stock)
- Off white linen shade
- Metal finishes are nickel, ant. brass, or black
- INCLUDES rechargeable Li-Ion 12V battery, charger, and warm color value LED bulb
- Provides equivalent output as standard 45W bulb for 32+ hours on a full charge, but uses a fraction of the electricity.

#### **DETAILS**

- Overall: 15" diameter, 26" high
- Shade: 15" diameter, 10" high
- Base: 7.75" diameter, 1.75" high
- Battery (1): Rechargeable 12V, 7000mAh Li-Ion, includes UL listed wall charger
- Battery Life: 32+ hours per charge, 750+ cycles
- Charge Time: Approx. 4 hours
- Bulb: 12V, 5W LED, approx. 450 lumens, 2700K, approx. 40,000 hrs. bulb life
- Weight: Approx. 10 pounds
- Designed in USA / Made in USA
- UL/CUL, FCC, UN38.3 compliant
- Patented: www.modernlantern.com/patents

## **BARTLETT CORDLESS LAMP**

Ceramic body / Linen Shade 15" Dia. x 26" T