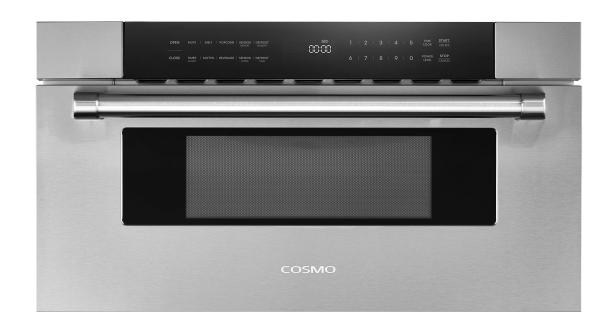

## COS-MWD3012GSS

Save space in your kitchen by seamlessly integrating Cosmo's COS-MWD3012GSS Microwave Drawer into your cabinetry.

1000 watts of cooking power and auto presets let you prepare dishes quickly and easily.

## **Features**

- $\cdot$  Designed for built-in cabinetry
- · 10 power levels
- · Weight & time defrost
- · Defrosting rack
- Automatic presets
- · Clock & kitchen timer
- · Child lock function
- · Soft touch controls