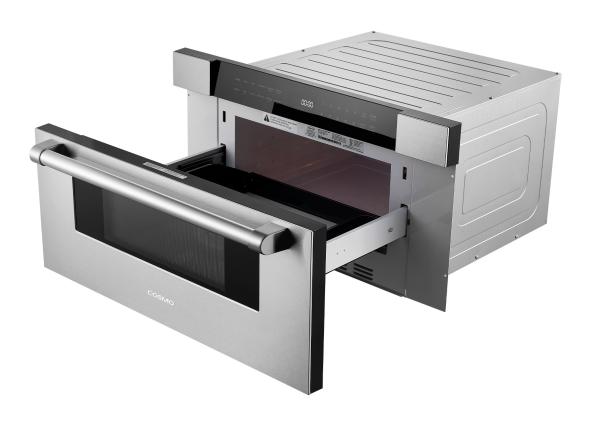

## COS-MWD3012GSS

Save space in your kitchen by seamlessly integrating Cosmo's COS-MWD3012GSS Microwave Drawer into your cabinetry.

1000 watts of cooking power and auto presets let you prepare dishes quickly and easily.

## **Features**

- $\cdot$  Designed for built-in cabinetry
- · 10 power levels
- · Weight & time defrost
- · Defrosting rack
- Automatic presets
- · Clock & kitchen timer
- · Child lock function
- · Soft touch controls