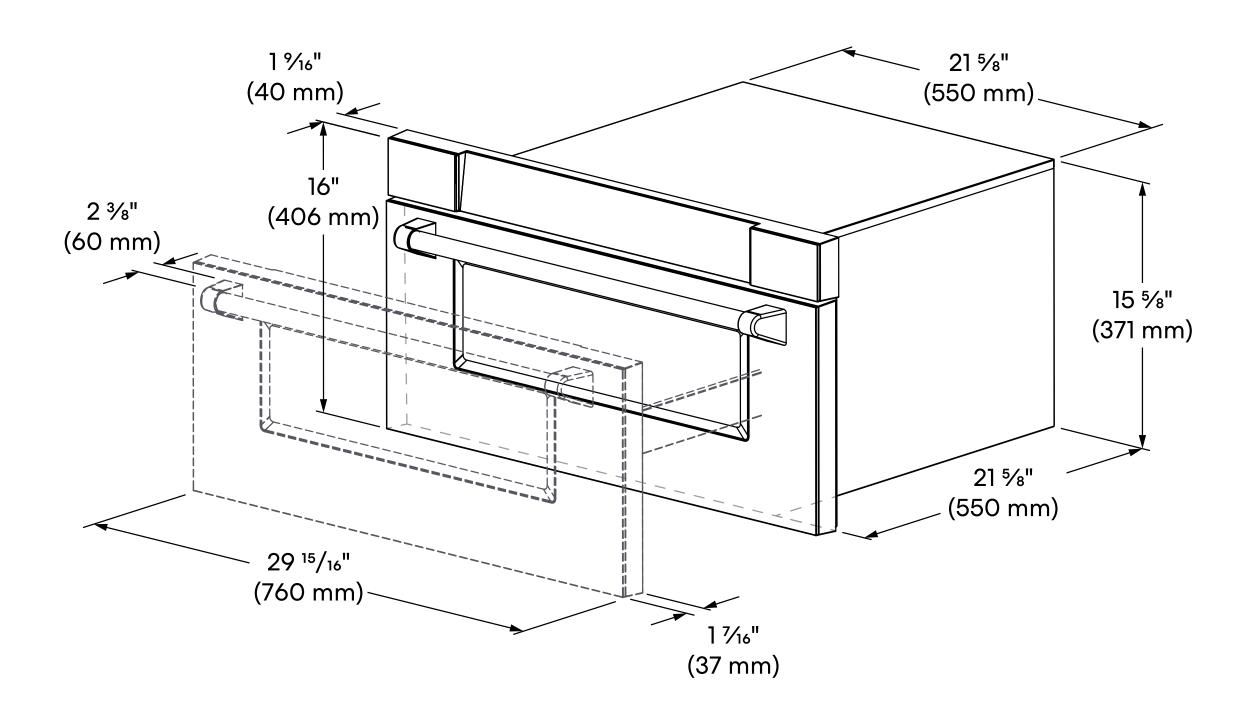

See Page 2 for dimensions

COS-MWD3012GSS Microwave Drawer

Dimensions (WxDxH): 29.9" x 23.2" x 16"