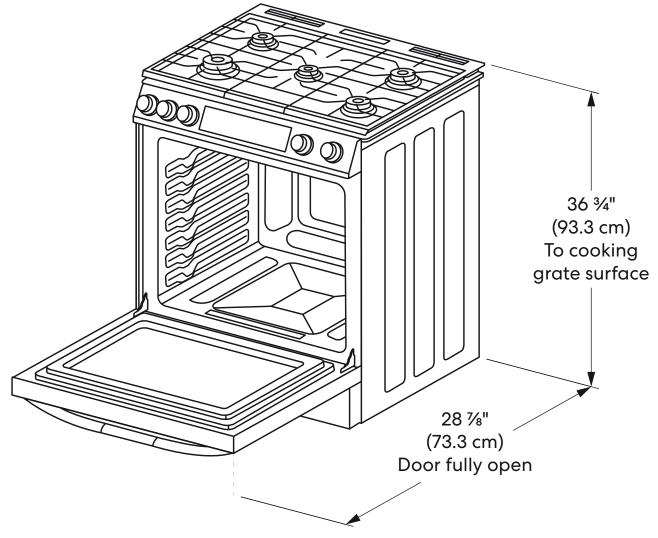

See Page 2 for dimensions

**COS-GRC305KTD** Gas Range

Dimensions (WxDxH): 29.9" x 26.8" x 38-39.1"