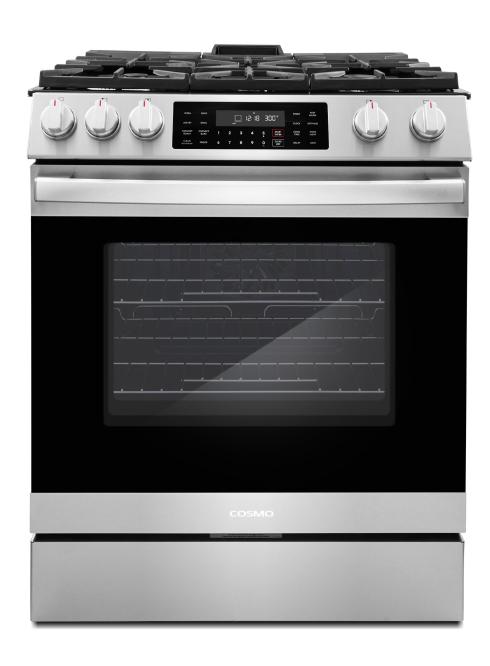

## COS-GRC305KTD

Refine your culinary skills when you cook with Cosmo's COS-GRC305KTD Gas Range. The 5 burners and 6.1 cu. ft. convection oven allow you to cook a variety of main dishes, sauces, baked goods and more.

## **Features**

- $\cdot$  Designed for freestanding or slide-in
- $\cdot$  5 high-performance sealed burners
- $\cdot$  6.1 cu. ft. capacity convection oven
- · 8 oven functions
- $\cdot$  Soft touch controls with digital display
- · Cast iron grates
- Front control knobs
- · Lower storage drawer