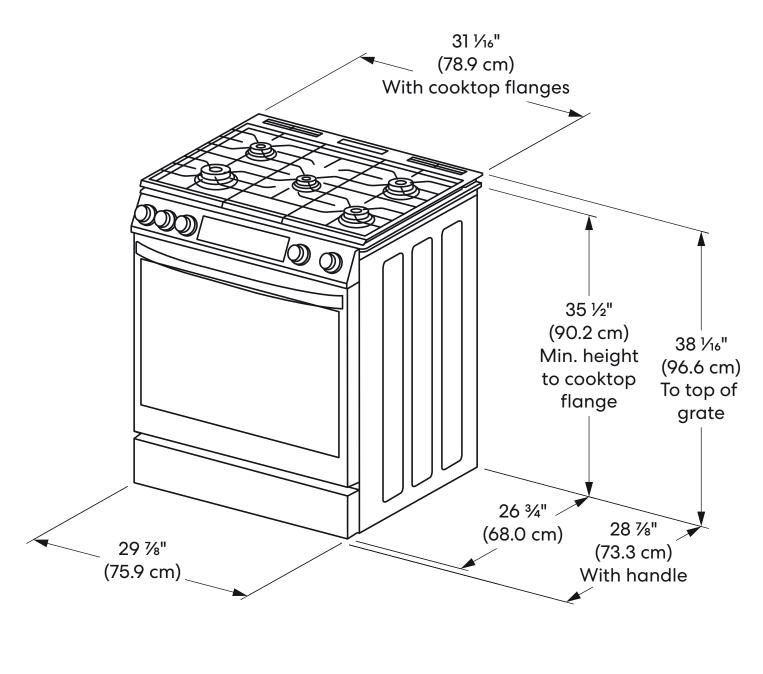

See Page 2 for dimensions

**COS-GRC305KTD** Gas Range

Dimensions (WxDxH): 29.9" x 26.8" x 38-39.1"