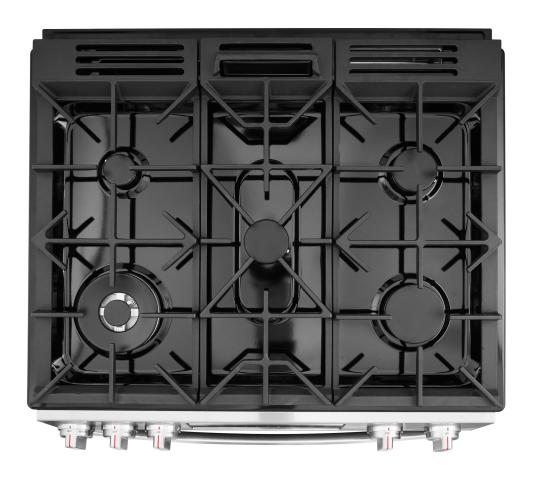

## **COS-GRC305KTD** Gas Range

| Size           | 30 Inch / 6.1 cu. ft. Capacity                                                                                                                            |
|----------------|-----------------------------------------------------------------------------------------------------------------------------------------------------------|
| Fuel           | Gas                                                                                                                                                       |
| Installation   | Freestanding / Slide-In                                                                                                                                   |
| Controls       | Soft Touch Controls & Knobs                                                                                                                               |
| Oven           | Standard Convection                                                                                                                                       |
| Material       | 430-Grade Stainless Steel                                                                                                                                 |
| Electrical     | 240V / 60Hz                                                                                                                                               |
| Racks          | 2 Racks, 7 Positions                                                                                                                                      |
| Oven Functions | Bake, Convection Bake, Convection<br>Roast, Pizza, Air Fry, Warm, Broil, Proof                                                                            |
| Burners        | <ul> <li>Front Left / 16,000 BTU</li> <li>Front Right / 12,000 BTU</li> <li>Center &amp; Rear Right / 8,500 BTU</li> <li>Rear Left / 5,500 BTU</li> </ul> |

## **Features**

- $\cdot$  Designed for freestanding or slide-in
- $\cdot$  5 high-performance sealed burners
- $\cdot$  6.1 cu. ft. capacity convection oven
- · 8 oven functions
- $\cdot$  Soft touch controls with digital display
- · Cast iron grates
- Front control knobs
- · Lower storage drawer