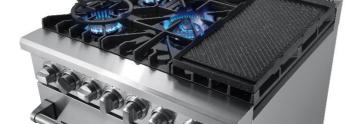

## SPECIFICATIONS:

Five Sealed Burners:

- Middle Dual-Ring Burner: 18,500 BTU,
- Front Burners: 2 x 16,000 BTU,
- Back Burners: 2 x 9,500 BTU
- Oven Bake Heating Power: 2,000 W
- Broiler Dual Heating Power: 3,000 W
- True Convection Heating Power: 1,500 W
- Automatic Ignition System
- Oven capacity: 4.24 cu.ft
- Leveling legs
- LP Conversion Kit Included

## Features:

- Full Stainless Steel Body
- Continuous Heavy Duty Cast Iron Grates
- Built-In Temperature Gauge (°F & °C)
- Oven lamp
- 3-Layer Oven Door with Viewing Window
- 2 Chrome Plated Standard Oven Racks
- Dual Heating Element Broiler
- Hidden Bake Heating Element
- Accessories:
  - ➤ Wok rack
  - > Aluminum Reversible Griddle
  - ➤ Chrome oven racks 2pcs,
  - ➤ Air-Fryer Basket
  - ➤ Drip Pan