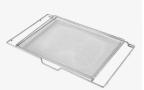

## Features:

- Full Stainless Steel Body
- Continuous Heavy Duty Cast Iron Grates
- Built-In Temperature Gauge (°F & °C)
- Oven lamp
- 3-Layer Oven Door with Viewing Window
- 2 Chrome Plated Standard Oven Racks
- Dual Heating Element Broiler
- Hidden Bake Heating Element
- Accessories:
  - ➤ Wok rack
  - > Aluminum Reversible Griddle
  - ➤ Chrome oven racks 2pcs,
  - ➤ Air-Fryer Basket
  - ➤ Drip Pan