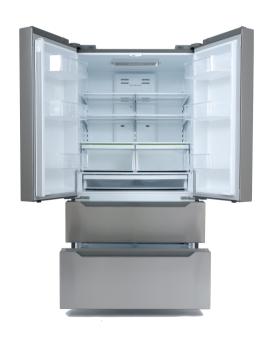

## **FEATURES**

22.5 CUBIC FEET STORAGE CAPACITY

**ELECTRONIC TEMPERATURE CONTROLS** 

6 ADJUSTABLE DOOR BINS

6 GALLON STORAGE ADJUSTABLE, SOFT CLOSE FREEZER DRAWERS

**BUILT-IN AUTOMATIC ICE MAKER** 

SUPER COOL & SUPER FRZ MODES

BRIGHT, ENERGY-EFFICIENT LED LIGHTING

CONTROLLABLE ALARM SETTING

SEE PAGE 2 FOR DIMENSIONS

| Material  | Stainless Steel                                                                                                 |
|-----------|-----------------------------------------------------------------------------------------------------------------|
| Controls  | Electronic Touch                                                                                                |
| Ice Maker | Automatic                                                                                                       |
| Features  | 2 Temperature Zones, Crisper<br>Drawers, Fresh Cooling System,<br>Movable Shelves, Ice Tray &<br>Scooper, Alarm |