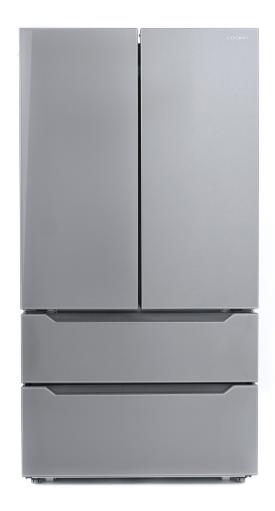

## **MODEL# COS-FDR225RHSS**

Cosmo's Built-In French Door Refrigerator with 22.5 cu. ft. capacity has a sleek, minimalist aesthetic and impressive innovative features. This spacious bottom-freezer refrigerator offers organizational versatility for effortless storage and access to a wide range of foods from meats to fresh produce.

## **FEATURES**

22.5 CUBIC FEET STORAGE CAPACITY

**ELECTRONIC TEMPERATURE CONTROLS** 

6 ADJUSTABLE DOOR BINS

6 GALLON STORAGE ADJUSTABLE, SOFT CLOSE FREEZER DRAWERS

**BUILT-IN AUTOMATIC ICE MAKER** 

SUPER COOL & SUPER FRZ MODES