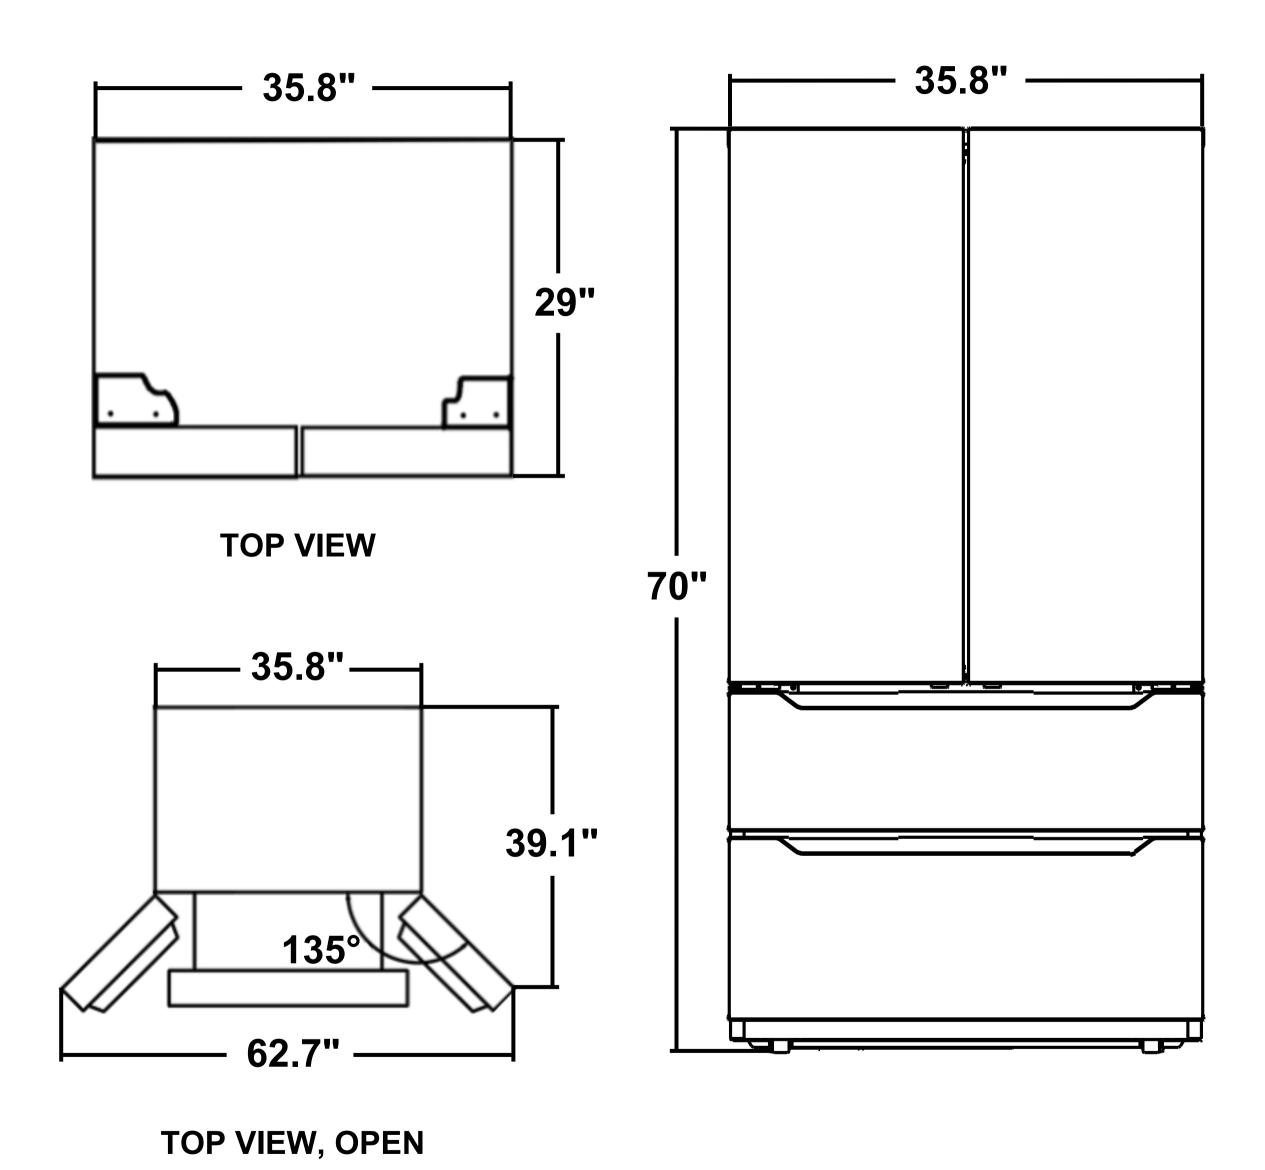

BRIGHT, ENERGY-EFFICIENT LED LIGHTING

CONTROLLABLE ALARM SETTING

SEE PAGE 2 FOR DIMENSIONS

| Material  | Stainless Steel                                                                                                 |
|-----------|-----------------------------------------------------------------------------------------------------------------|
| Controls  | Electronic Touch                                                                                                |
| Ice Maker | Automatic                                                                                                       |
| Features  | 2 Temperature Zones, Crisper<br>Drawers, Fresh Cooling System,<br>Movable Shelves, Ice Tray &<br>Scooper, Alarm |

**MODEL#** COS-FDR225RHSS