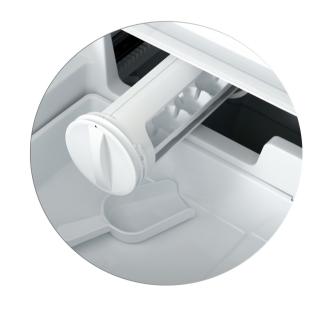

## **FEATURES**

22.5 CUBIC FEET STORAGE CAPACITY

**ELECTRONIC TEMPERATURE CONTROLS** 

6 ADJUSTABLE DOOR BINS

6 GALLON STORAGE ADJUSTABLE, SOFT CLOSE FREEZER DRAWERS

**BUILT-IN AUTOMATIC ICE MAKER** 

SUPER COOL & SUPER FRZ MODES