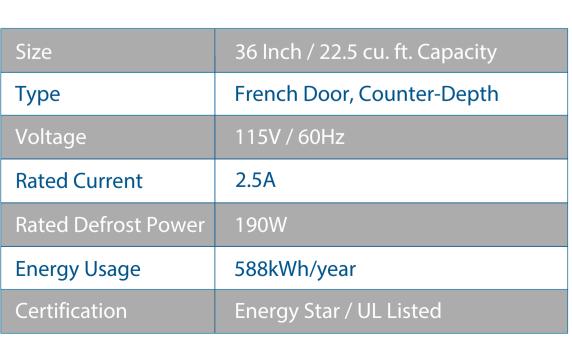

BRIGHT, ENERGY-EFFICIENT LED LIGHTING

CONTROLLABLE ALARM SETTING

SEE PAGE 2 FOR DIMENSIONS

| Material  | Stainless Steel                                                                                                 |
|-----------|-----------------------------------------------------------------------------------------------------------------|
| Controls  | Electronic Touch                                                                                                |
| Ice Maker | Automatic                                                                                                       |
| Features  | 2 Temperature Zones, Crisper<br>Drawers, Fresh Cooling System,<br>Movable Shelves, Ice Tray &<br>Scooper, Alarm |