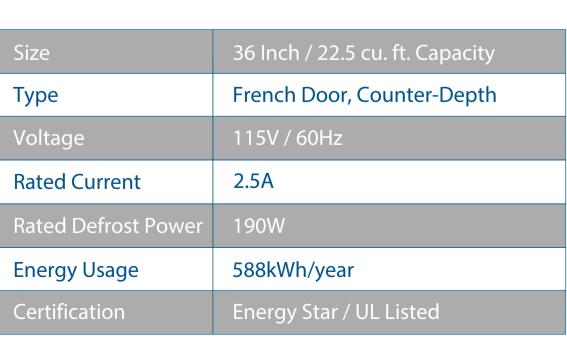

BRIGHT, ENERGY-EFFICIENT LED LIGHTING

CONTROLLABLE ALARM SETTING

SEE PAGE 2 FOR DIMENSIONS

| Material  | Stainless Steel                                                                                                               |
|-----------|-------------------------------------------------------------------------------------------------------------------------------|
| Controls  | Electronic Touch                                                                                                              |
| Ice Maker | Automatic                                                                                                                     |
| Features  | Door Handles, 2 Temperature<br>Zones, Crisper Drawers, Fresh<br>Cooling System, Movable Shelves,<br>Ice Tray & Scooper, Alarm |