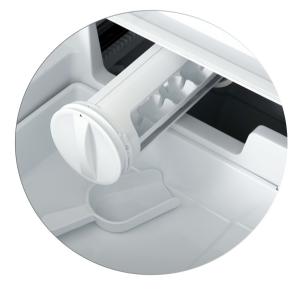

## **FEATURES**

22.5 CUBIC FEET STORAGE CAPACITY

**ELECTRONIC TEMPERATURE CONTROLS** 

6 ADJUSTABLE DOOR BINS

6 GALLON STORAGE ADJUSTABLE, SOFT CLOSE FREEZER DRAWERS

**BUILT-IN AUTOMATIC ICE MAKER** 

SUPER COOL & SUPER FRZ MODES