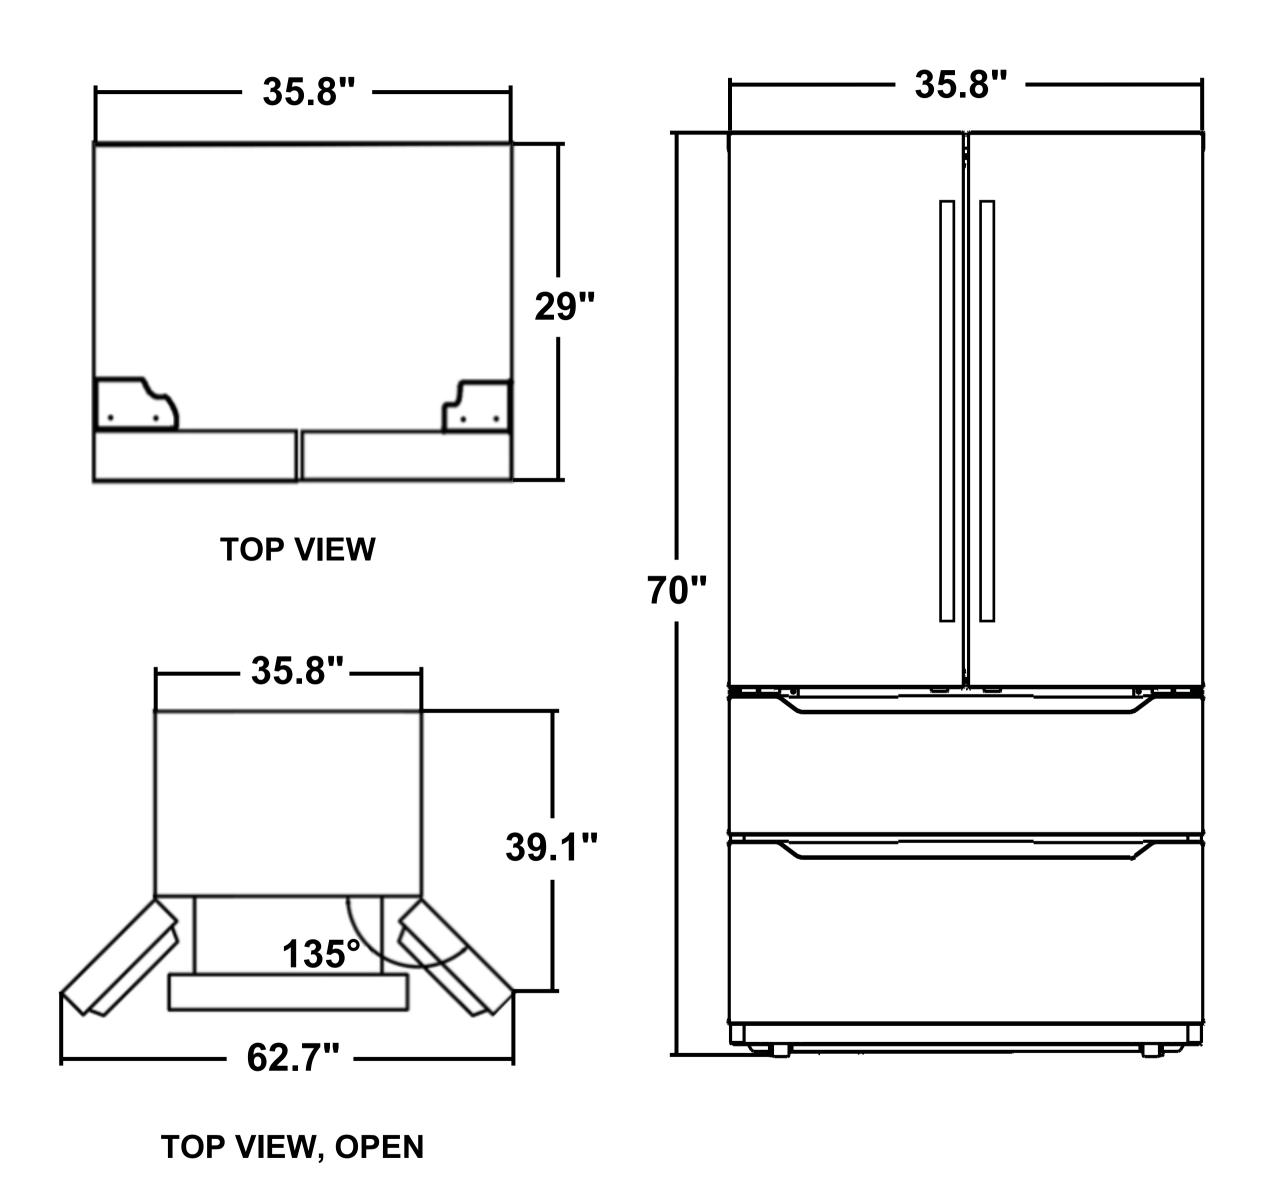

BRIGHT, ENERGY-EFFICIENT LED LIGHTING

CONTROLLABLE ALARM SETTING

SEE PAGE 2 FOR DIMENSIONS

| Material  | Stainless Steel                                                                                                               |
|-----------|-------------------------------------------------------------------------------------------------------------------------------|
| Controls  | Electronic Touch                                                                                                              |
| Ice Maker | Automatic                                                                                                                     |
| Features  | Door Handles, 2 Temperature<br>Zones, Crisper Drawers, Fresh<br>Cooling System, Movable Shelves,<br>Ice Tray & Scooper, Alarm |

**MODEL#** COS-FDR225RHSS-G