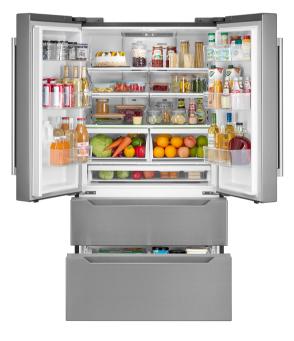

## **FEATURES**

22.5 CUBIC FEET STORAGE CAPACITY

**ELECTRONIC TEMPERATURE CONTROLS** 

6 ADJUSTABLE DOOR BINS

6 GALLON STORAGE ADJUSTABLE, SOFT CLOSE FREEZER DRAWERS

**BUILT-IN AUTOMATIC ICE MAKER** 

SUPER COOL & SUPER FRZ MODES

BRIGHT, ENERGY-EFFICIENT LED LIGHTING

CONTROLLABLE ALARM SETTING

SEE PAGE 2 FOR DIMENSIONS

| Material  | Stainless Steel                                                                                                               |
|-----------|-------------------------------------------------------------------------------------------------------------------------------|
| Controls  | Electronic Touch                                                                                                              |
| Ice Maker | Automatic                                                                                                                     |
| Features  | Door Handles, 2 Temperature<br>Zones, Crisper Drawers, Fresh<br>Cooling System, Movable Shelves,<br>Ice Tray & Scooper, Alarm |