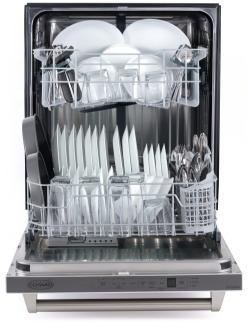

## **FEATURES**

INTEGRATED SMART WASH SYSTEM

HIDDEN TOP CONTROL PANEL

ADJUSTABLE UPPER RACK

12 PLACE SETTINGS WITH 2 RACKS

45 DB EXTERIOR SOUND INSULATION

**DELAYED START** 

STAINLESS STEEL TUB

FINGERPRINT & SMUDGE RESISTANT

SEE PAGE 2 FOR DIMENSIONS

| Racks                   | 2 Racks, 12 Place Settings                                                                                 |
|-------------------------|------------------------------------------------------------------------------------------------------------|
| Dishwasher<br>Functions | Wash Cycles: Normal, Auto, Heavy,<br>Express; Heated Dry, Sanitize Rinse,<br>Delay; Multiple Filter System |
| Included<br>Components  | Installation Kit, Install & User Guides                                                                    |