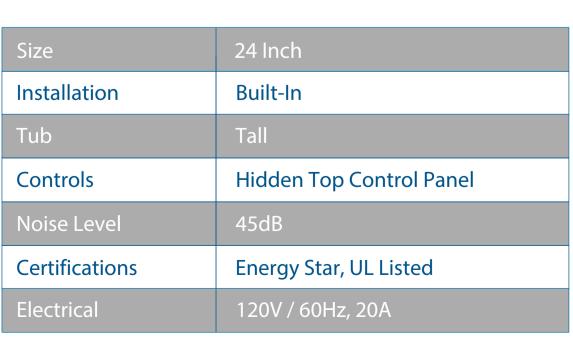

## **FEATURES**

INTEGRATED SMART WASH SYSTEM

HIDDEN TOP CONTROL PANEL

ADJUSTABLE UPPER RACK

12 PLACE SETTINGS WITH 2 RACKS

45 DB EXTERIOR SOUND INSULATION

**DELAYED START** 

STAINLESS STEEL TUB

FINGERPRINT & SMUDGE RESISTANT

SEE PAGE 2 FOR DIMENSIONS

| Racks                   | 2 Racks, 12 Place Settings                                                                                 |
|-------------------------|------------------------------------------------------------------------------------------------------------|
| Dishwasher<br>Functions | Wash Cycles: Normal, Auto, Heavy,<br>Express; Heated Dry, Sanitize Rinse,<br>Delay; Multiple Filter System |
| Included<br>Components  | Installation Kit, Install & User Guides                                                                    |