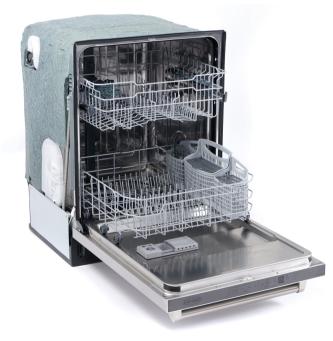

## **FEATURES**

INTEGRATED SMART WASH SYSTEM

HIDDEN TOP CONTROL PANEL

ADJUSTABLE UPPER RACK

12 PLACE SETTINGS WITH 2 RACKS

45 DB EXTERIOR SOUND INSULATION

**DELAYED START** 

STAINLESS STEEL TUB

FINGERPRINT & SMUDGE RESISTANT

SEE PAGE 2 FOR DIMENSIONS

| Racks                   | 2 Racks, 12 Place Settings                                                                                 |
|-------------------------|------------------------------------------------------------------------------------------------------------|
| Dishwasher<br>Functions | Wash Cycles: Normal, Auto, Heavy,<br>Express; Heated Dry, Sanitize Rinse,<br>Delay; Multiple Filter System |
| Included<br>Components  | Installation Kit, Install & User Guides                                                                    |