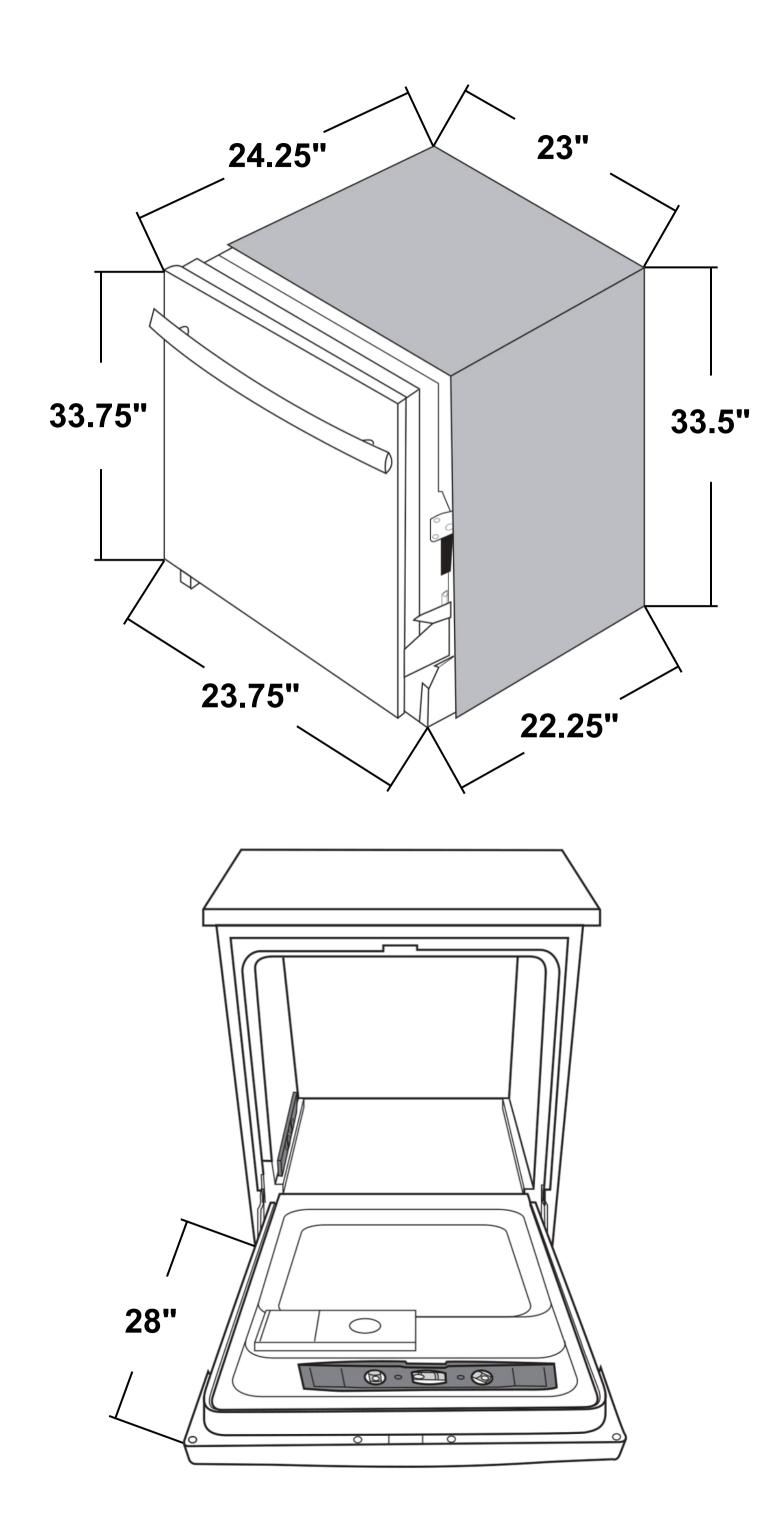

FINGERPRINT & SMUDGE RESISTANT

SEE PAGE 2 FOR DIMENSIONS

| Racks                   | 2 Racks, 12 Place Settings                                                                                 |
|-------------------------|------------------------------------------------------------------------------------------------------------|
| Dishwasher<br>Functions | Wash Cycles: Normal, Auto, Heavy,<br>Express; Heated Dry, Sanitize Rinse,<br>Delay; Multiple Filter System |
| Included<br>Components  | Installation Kit, Install & User Guides                                                                    |