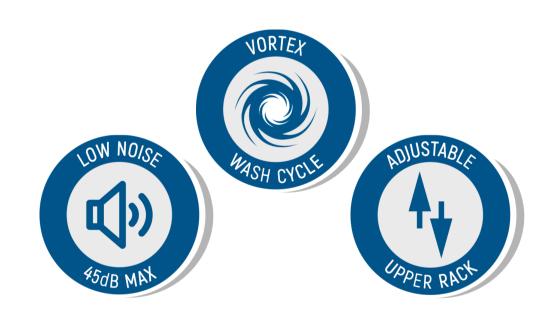

## **FEATURES**

INTEGRATED SMART WASH SYSTEM

HIDDEN TOP CONTROL PANEL

ADJUSTABLE UPPER RACK

12 PLACE SETTINGS WITH 2 RACKS

45 DB EXTERIOR SOUND INSULATION

**DELAYED START** 

STAINLESS STEEL TUB