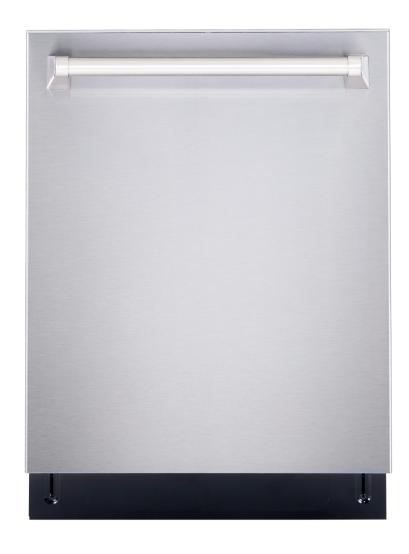

## MODEL# COS-DIS6502

Cosmo's COS-DIS6502 24 in. Tall Tub Dishwasher is built with high-grade stainless steel inside and out, multiple wash cycle functions to ensure your dishes are spotless. Integrated Smart Wash System auto detects partial or full loads and picks the correct wash cycle.

## **FEATURES**

INTEGRATED SMART WASH SYSTEM

HIDDEN TOP CONTROL PANEL

ADJUSTABLE UPPER RACK

12 PLACE SETTINGS WITH 2 RACKS

45 DB EXTERIOR SOUND INSULATION

**DELAYED START** 

STAINLESS STEEL TUB