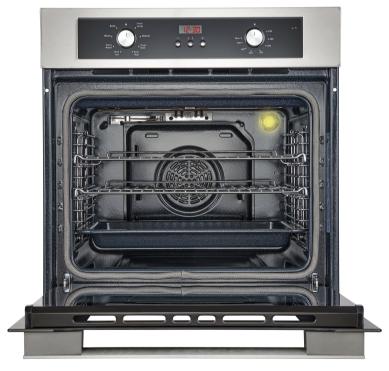

| Racks                  | 2 Racks, 5 Positions                                                                                                                           |
|------------------------|------------------------------------------------------------------------------------------------------------------------------------------------|
| Oven Functions         | Conventional Cooking, Convection<br>with Fan, Small Broiler, Double<br>Broiler, Double Grill with Fan,<br>Bottom Heater, Defrost, Oven<br>Lamp |
| Included<br>Components | Drip / Broiler Pan, 2 Racks,<br>Installation Kit, User Manual                                                                                  |