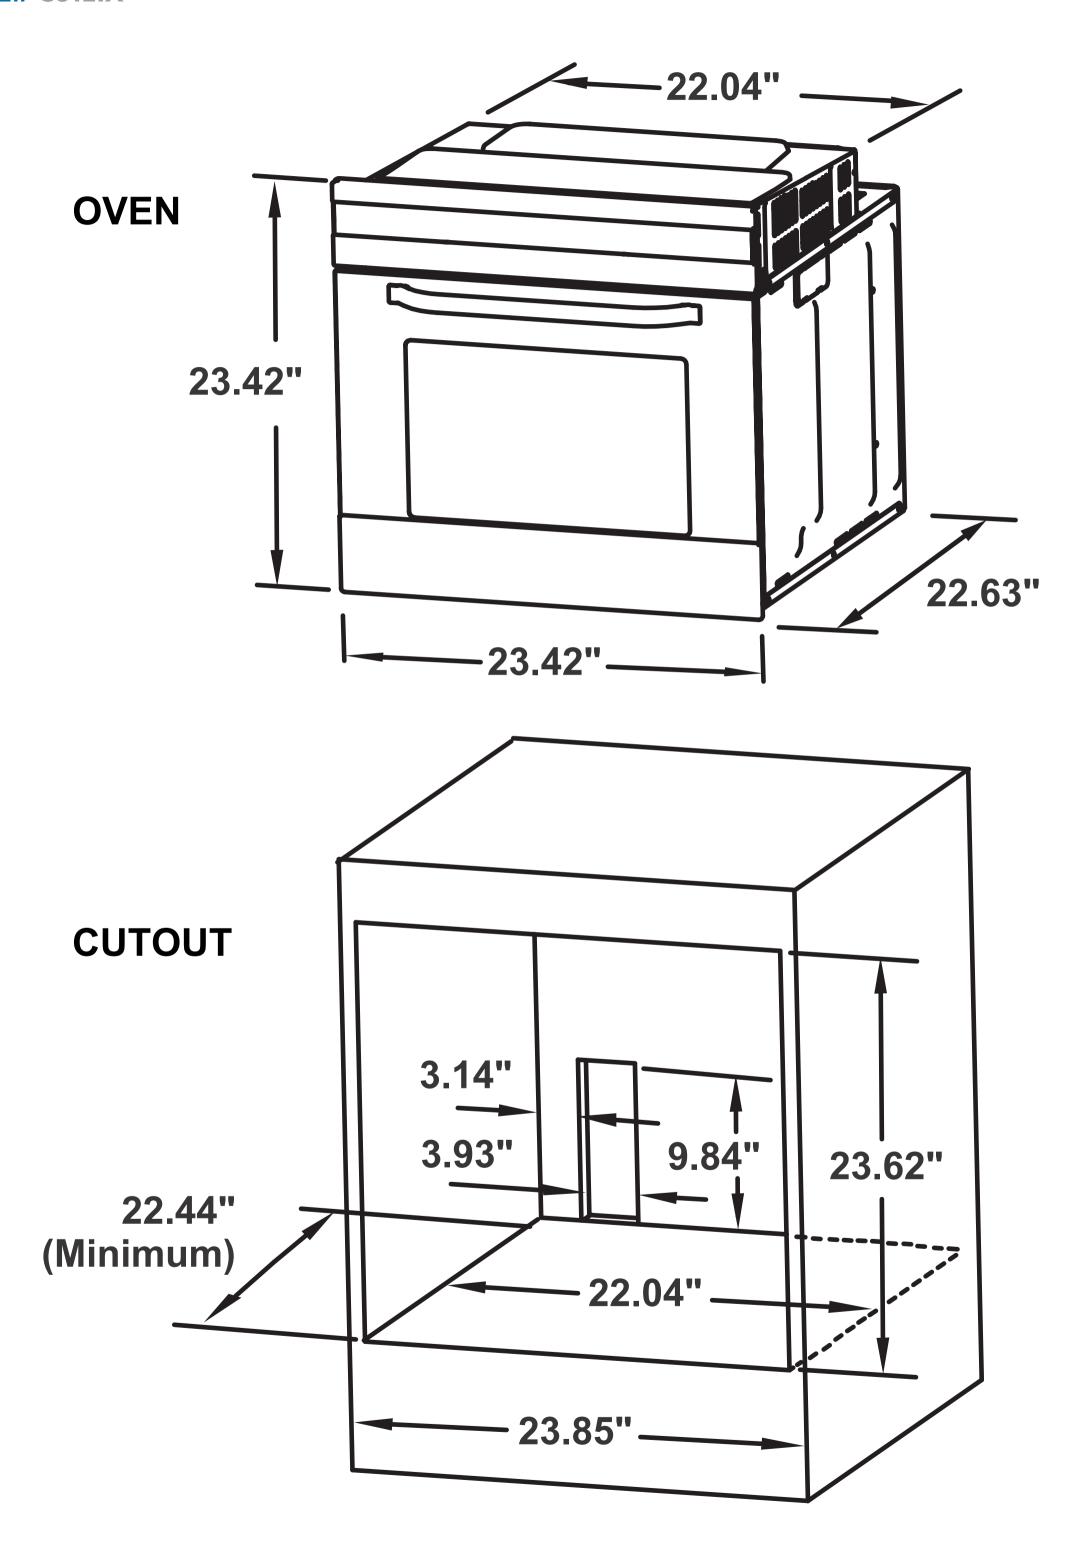

**AUTO-OFF SAFETY FEATURE** 

SEE PAGE 2 FOR DIMENSIONS

| Size         | 24 Inch / 2.5 cu. ft. Capacity |
|--------------|--------------------------------|
| Fuel         | Electric                       |
| Installation | Built-In Wall                  |
| Controls     | Knob & Push Button             |
| Convection   | Turbo True European            |
| Material     | Stainless Steel                |
| Electrical   | 240V / 60Hz, 13.6A, 3250W      |