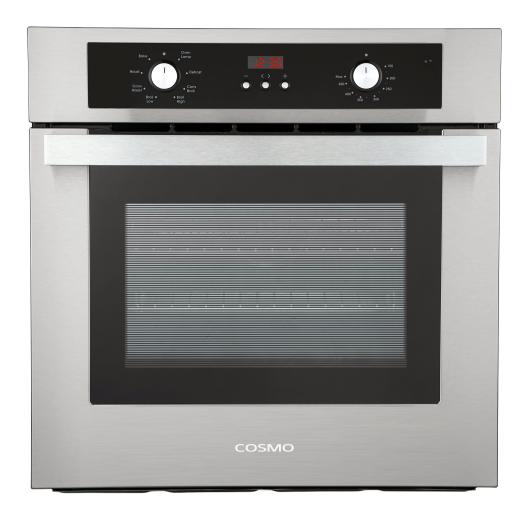

## **MODEL# C51EIX**

The perfect piece for any contemporary kitchen, Cosmo's C51EIX Electric Oven cooking features include Convection with Fan, Broiler, Defrost, and more. The compact size reduces energy consumption while providing ample space to prepare meals with ease and efficiency.

## **FEATURES**

DESIGNED FOR BUILT-IN MOUNTING

2.5 CU. FT. CAPACITY

8 OVEN FUNCTIONS

TURBO TRUE EUROPEAN CONVECTION

TRIPLE LAYER GLASS DOOR

CAVITY COOLING VENTILATION SYSTEM

KNOB / PUSH BUTTON CONTROLS

**AUTO-OFF SAFETY FEATURE** 

SEE PAGE 2 FOR DIMENSIONS

| Size         | 24 Inch / 2.5 cu. ft. Capacity |
|--------------|--------------------------------|
| Fuel         | Electric                       |
| Installation | Built-In Wall                  |
| Controls     | Knob & Push Button             |
| Convection   | Turbo True European            |
| Material     | Stainless Steel                |
| Electrical   | 240V / 60Hz, 13.6A, 3250W      |