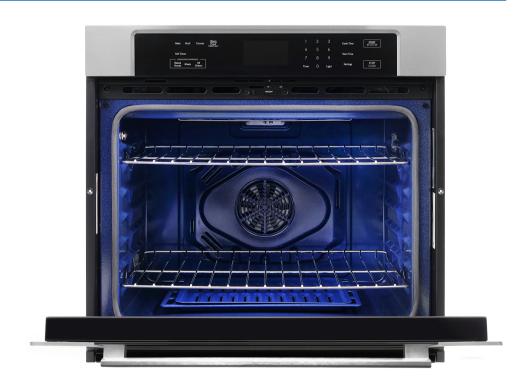

### **FEATURES**

DESIGNED FOR WALL MOUNTING

5 CU. FT. OVEN CAPACITY

TURBO TRUE EUROPEAN CONVECTION

7 COOKING MODES

**BLUE PORCELAIN INTERIOR** 

SELF-CLEANING

HIDDEN BAKE ELEMENT

MULTI-RACK COOKING WITH 6 POSITIONS

**SEE PAGE 2 FOR DIMENSIONS** 

The perfect piece for any contemporary kitchen, Cosmo's COS-30ESWC is an electric oven powered by a cavity cooling ventilation system. Features a spacious 5 cu. ft. capacity and Turbo True European Convection

| Size         | 30 Inch / 5 cu. ft. Capacity    | Racks                              | 2 Racks, 6 Positions                                                                 |
|--------------|---------------------------------|------------------------------------|--------------------------------------------------------------------------------------|
| Fuel         | Electric                        | Oven Functions Included Components | Bake, Broil, Warm, Proof,<br>Convection Bake, Convection Broil<br>& Convection Roast |
| Installation | Built-In Wall                   |                                    |                                                                                      |
| Controls     | Touch Controls, Digital Display |                                    | Drip / Broiler Pans, 2 Racks,<br>Installation Kit, Power Cord                        |
| Convection   | Turbo True European             |                                    |                                                                                      |
| Material     | Stainless Steel, Blue Porcelain |                                    |                                                                                      |
| Electrical   | 240V / 60Hz, 20A, 4800W         |                                    |                                                                                      |