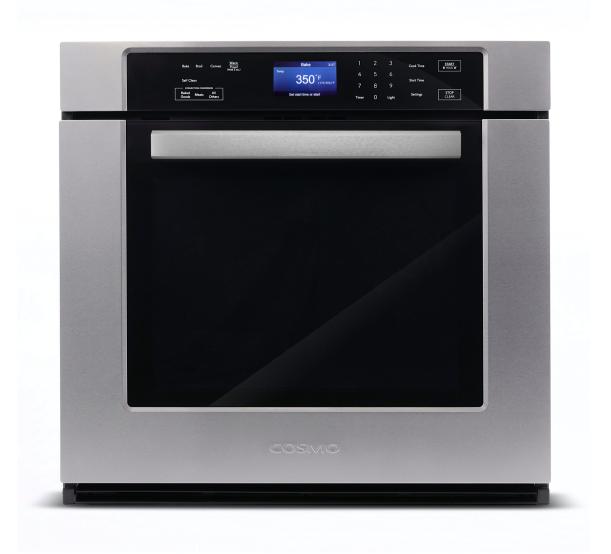

### **FEATURES**

DESIGNED FOR WALL MOUNTING

5 CU. FT. OVEN CAPACITY

TURBO TRUE EUROPEAN CONVECTION

7 COOKING MODES

**BLUE PORCELAIN INTERIOR** 

SELF-CLEANING

HIDDEN BAKE ELEMENT

| Size         | 30 Inch / 5 cu. ft. Capacity    | Racks                              | 2 Racks, 6 Positions                                                                 |
|--------------|---------------------------------|------------------------------------|--------------------------------------------------------------------------------------|
| Fuel         | Electric                        | Oven Functions Included Components | Bake, Broil, Warm, Proof,<br>Convection Bake, Convection Broil<br>& Convection Roast |
| Installation | Built-In Wall                   |                                    |                                                                                      |
| Controls     | Touch Controls, Digital Display |                                    | Drip / Broiler Pans, 2 Racks,<br>Installation Kit, Power Cord                        |
| Convection   | Turbo True European             |                                    |                                                                                      |
| Material     | Stainless Steel, Blue Porcelain |                                    |                                                                                      |
| Electrical   | 240V / 60Hz, 20A, 4800W         |                                    |                                                                                      |