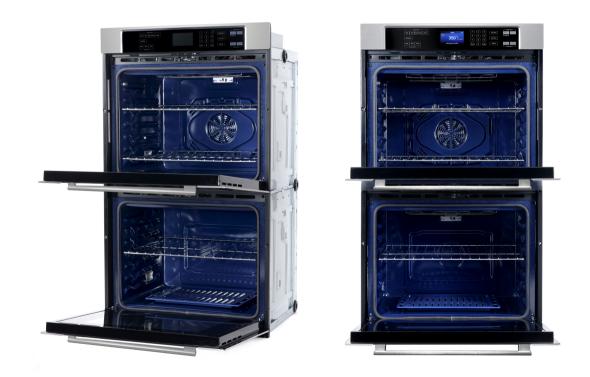

#### **FEATURES**

DESIGNED FOR WALL MOUNTING

5 CU. FT. CAPACITY OVENS (10 CU. FT. TOTAL)

TURBO TRUE EUROPEAN CONVECTION (TOP OVEN), STANDARD BAKE (BOTTOM OVEN)

7 COOKING MODES (TOP OVEN)

**BLUE PORCELAIN INTERIOR** 

SELF-CLEANING

HIDDEN BAKE ELEMENT

MULTI-RACK COOKING WITH 6 POSITIONS

**SEE PAGE 2 FOR DIMENSIONS** 

The perfect piece for any contemporary kitchen, Cosmo's COS-30EDWC Electric Double Wall Oven features spacious 5 cu. ft. capacities for both ovens and a Turbo True European Convection top oven.

### **SPECIFICATIONS**

| Size         | 30 Inch / 10 cu. ft. Capacity (Total) | Racks                        | 3 Racks, 12 Positions (Total)                                                        |
|--------------|---------------------------------------|------------------------------|--------------------------------------------------------------------------------------|
| Fuel         | Electric                              | Oven Functions<br>(Top Oven) | Bake, Broil, Warm, Proof,<br>Convection Bake, Convection Broil<br>& Convection Roast |
| Installation | Built-In Wall                         |                              |                                                                                      |
| Controls     | Touch Controls, Digital Display       | Included<br>Components       | Drip / Broiler Pans, 3 Racks,<br>Installation Kit, Power Cord                        |
| Convection   | Turbo True European (Top Oven)        |                              |                                                                                      |
| Material     | Stainless Steel, Blue Porcelain       |                              |                                                                                      |
| Electrical   | 240V / 60Hz, 20A, 4800W               |                              |                                                                                      |