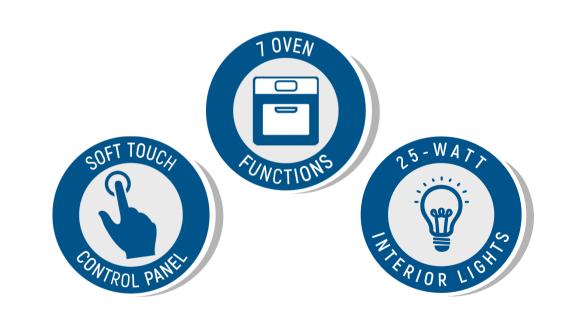

#### **FEATURES**

DESIGNED FOR WALL MOUNTING

5 CU. FT. CAPACITY OVENS (10 CU. FT. TOTAL)

TURBO TRUE EUROPEAN CONVECTION (TOP OVEN), STANDARD BAKE (BOTTOM OVEN)

7 COOKING MODES (TOP OVEN)

**BLUE PORCELAIN INTERIOR** 

SELF-CLEANING

HIDDEN BAKE ELEMENT

MULTI-RACK COOKING WITH 6 POSITIONS

**SEE PAGE 2 FOR DIMENSIONS** 

The perfect piece for any contemporary kitchen, Cosmo's COS-30EDWC Electric Double Wall Oven features spacious 5 cu. ft. capacities for both ovens and a Turbo True European Convection top oven.