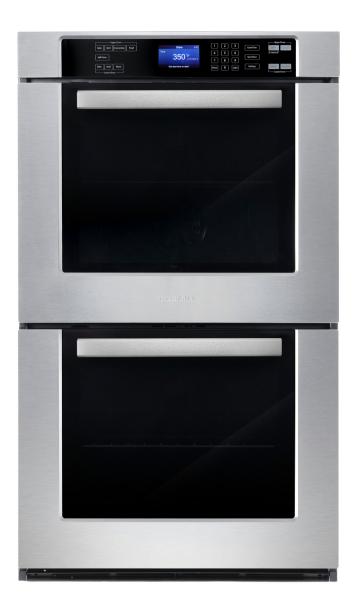

SELF-CLEANING

HIDDEN BAKE ELEMENT

MULTI-RACK COOKING WITH 6 POSITIONS

**SEE PAGE 2 FOR DIMENSIONS** 

The perfect piece for any contemporary kitchen, Cosmo's COS-30EDWC Electric Double Wall Oven features spacious 5 cu. ft. capacities for both ovens and a Turbo True European Convection top oven.