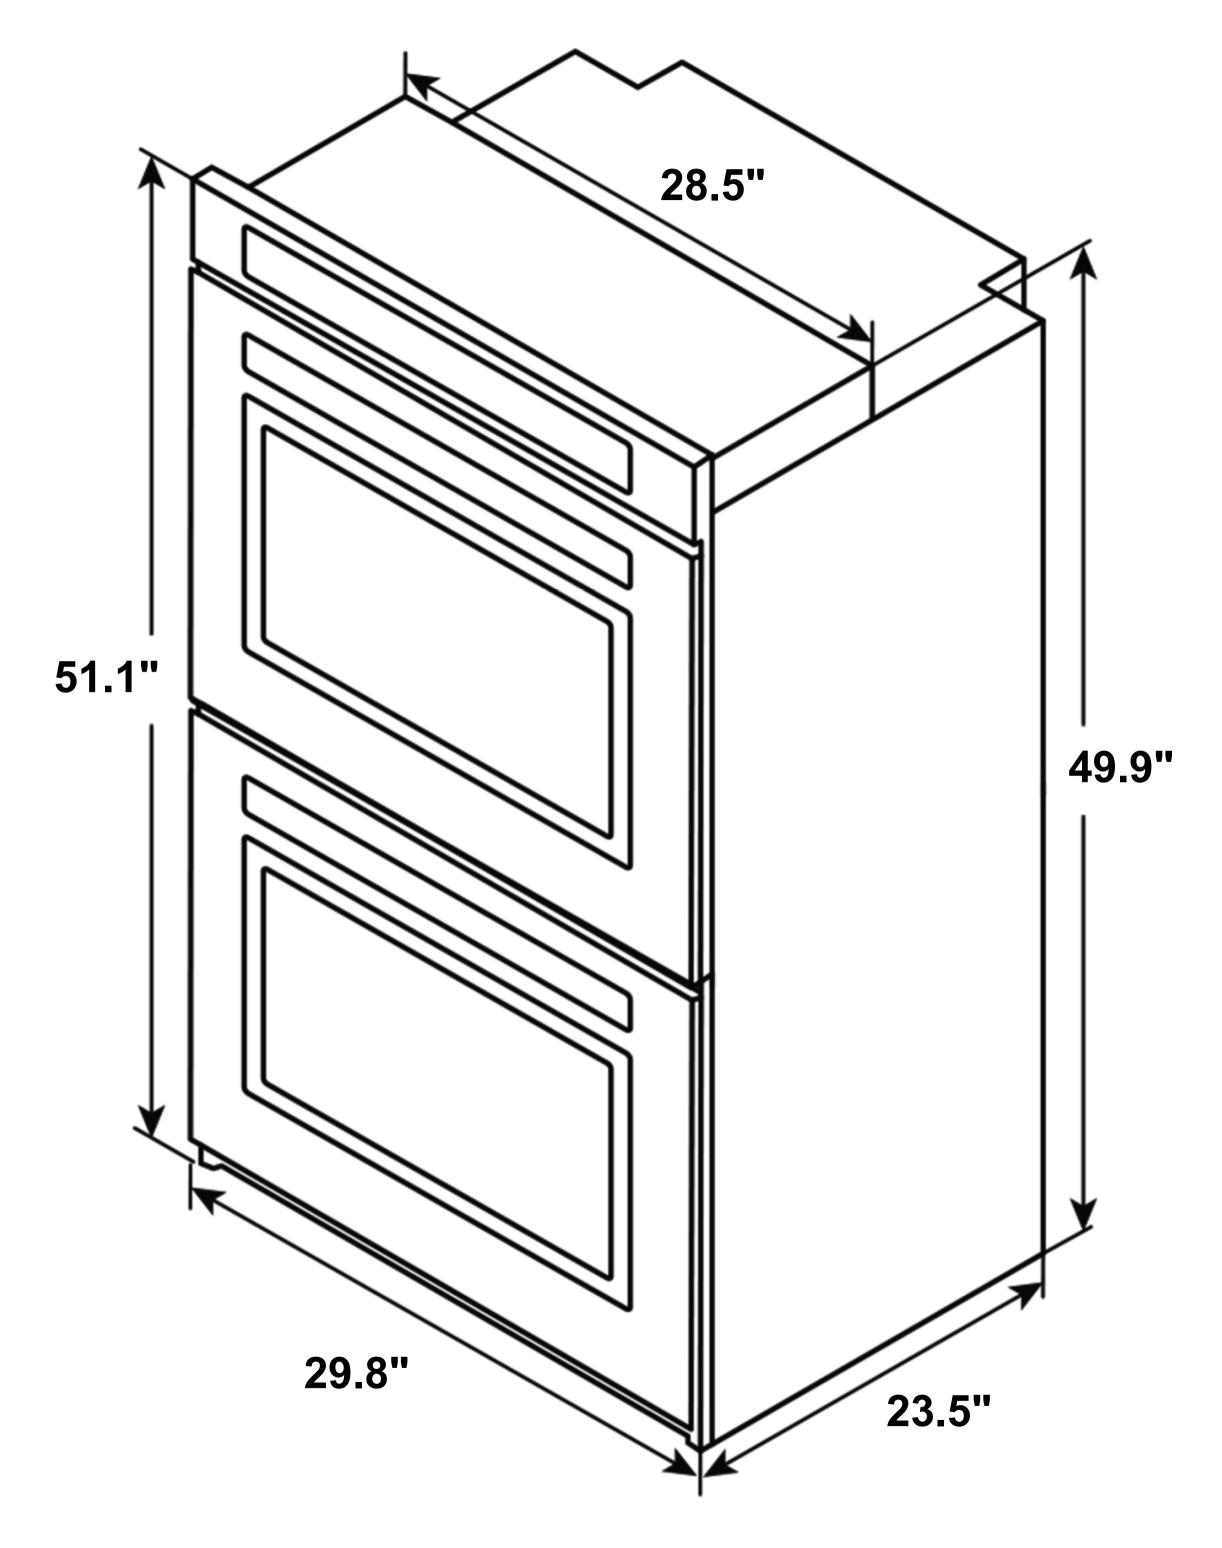

#### DIMENSIONS

**MODEL#** COS-30EDWC

FOR MORE INFORMATION, PLEASE VISIT: WWW.COSMOAPPLIANCES.COM