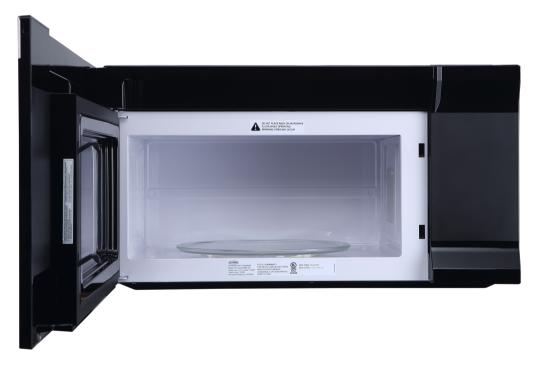

TOUCH CONTROLS WITH DIGITAL DISPLAY

SEE PAGE 2 FOR DIMENSIONS

| Size           | 30 Inch        |
|----------------|----------------|
| Туре           | Full Size      |
| Install Type   | Over-the-Range |
| Capacity       | 1.6 cu. ft.    |
| Turntable Size | 13.5 Inch      |
| Power Levels   | 10             |
| Finish         | Black Glass    |

| Weight        | 56 lbs.     |
|---------------|-------------|
| Voltage       | 120V / 60Hz |
| Wattage       | 1000W       |
| Certification | UL Listed   |
|               |             |

Interior Dimensions (WxDxH): 20.24" x 14.41" x 9.25" Weight: 56 lbs.