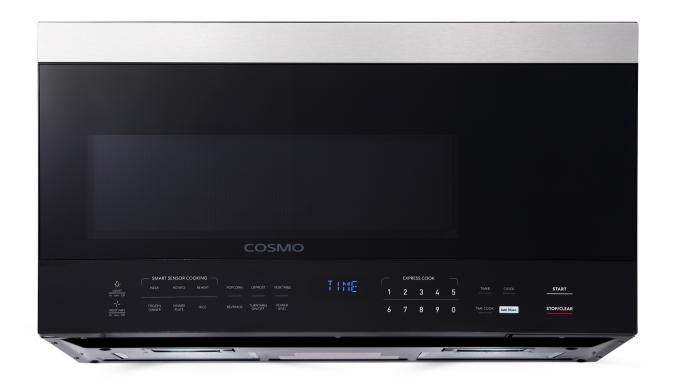

## **MODEL# COS-3016ORM1SS**

Cosmo's COS-3016ORM1SS Over-the-Range Microwave will maximize your kitchen space with the included Vent Fan equipped to clear the air as a range hood. 1000 Watts of cooking power allow you to cook your favorite foods quickly and thoroughly.

## **FEATURES**

OVER THE VENT INSTALLATION

1000 WATTS OF COOKING POWER

10 POWER LEVELS

VENT FAN TO REMOVE ODOR, SMOKE AND MOISTURE

SMART SENSOR COOKING PRESETS: PIZZA, POTATO, REHEAT AND MORE

+30 SECOND SPEED COOK BUTTON

TOUCH CONTROLS WITH DIGITAL DISPLAY

SEE PAGE 2 FOR DIMENSIONS

| Size           | 30 Inch        |
|----------------|----------------|
| Туре           | Full Size      |
| Install Type   | Over-the-Range |
| Capacity       | 1.6 cu. ft.    |
| Turntable Size | 13.5 Inch      |
| Power Levels   | 10             |
| Finish         | Black Glass    |