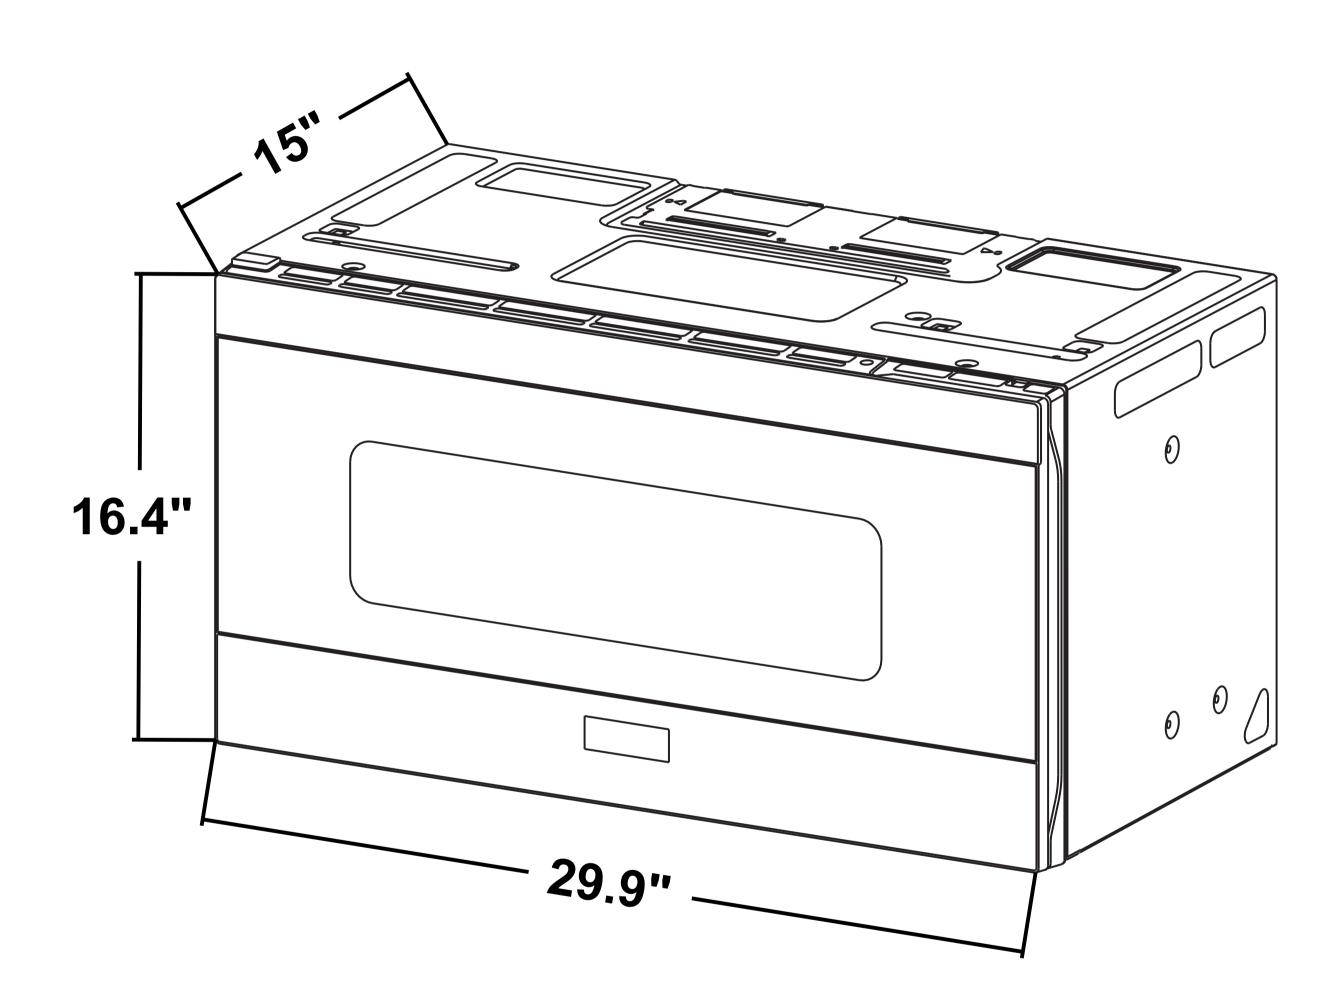

TOUCH CONTROLS WITH DIGITAL DISPLAY

SEE PAGE 2 FOR DIMENSIONS

| Size           | 30 Inch        |
|----------------|----------------|
| Туре           | Full Size      |
| Install Type   | Over-the-Range |
| Capacity       | 1.6 cu. ft.    |
| Turntable Size | 13.5 Inch      |
| Power Levels   | 10             |
| Finish         | Black Glass    |

| Weight        | 56 lbs.     |
|---------------|-------------|
| Voltage       | 120V / 60Hz |
| Wattage       | 1000W       |
| Certification | UL Listed   |
|               |             |

Interior Dimensions (WxDxH): 20.24" x 14.41" x 9.25" Weight: 56 lbs.