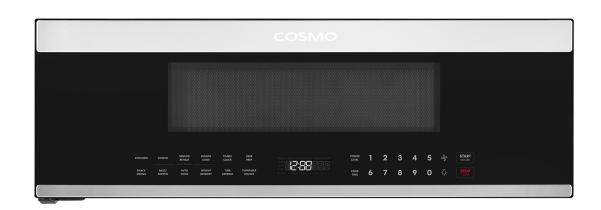

## **COS-2413ORM1SS**

Cosmo's COS-3012ORLP1SS Over-the-Range Microwave is ultra-stylish and functional. Featuring 1.2 cu. ft. capacity, black glass finish and is designed to be space-saving to accommodate most kitchens perfectly. Equipped with a powerful 1000-Watt output and high-performance venting.

## **Features**

- $\cdot$  Over-the-range installation
- · 1000 Watts of power
- 11 Power levels
- · Vent fan to remove odor, smoke and moisture
- · Touch controls with digital display
- $\cdot$  Smart sensor cooking and reheat
- $\cdot$  +30 Second speed cook button
- $\cdot$  Time and weight defrost