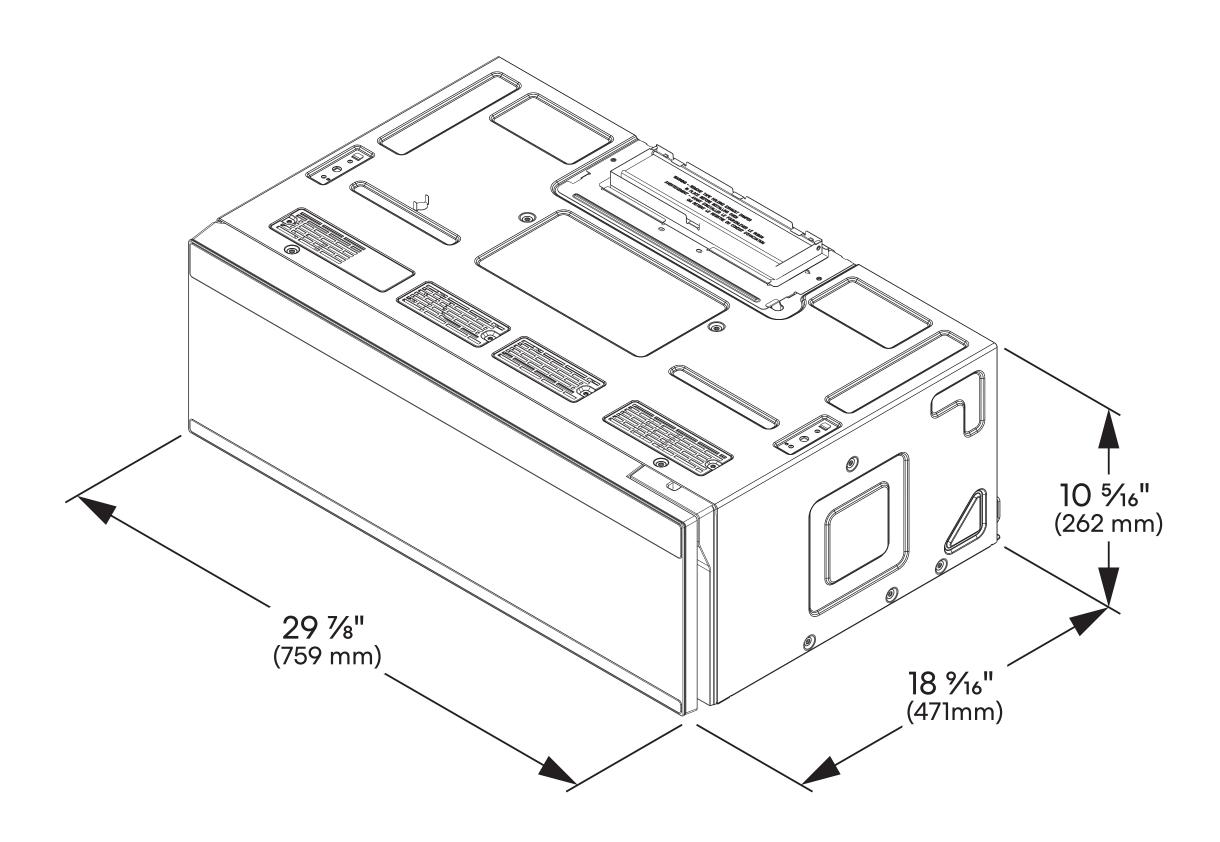

See Page 2 for dimensions

**COS-3012ORLP1SS** Microwave

Dimensions (WxDxH): 29.9" x 18.5" x 10.3"