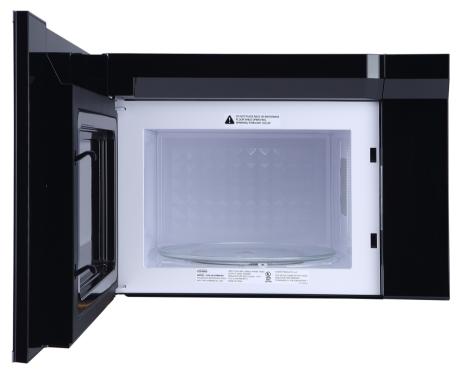

## **MODEL#** COS-2413ORM1SS

Cosmo's COS-2413ORM1SS Over-The-Vent Microwave is ultra-stylish and functional. Featuring 1.34 cu. ft. capacity, black glass finish and is designed to be space-saving to accommodate most kitchens perfectly. Equipped with a powerful 1000-Watt output and high-performance venting.

TIME AND WEIGHT DEFROST

SEE PAGE 2 FOR DIMENSIONS

| Size           | 24 Inch        |
|----------------|----------------|
| Туре           | Mid-Size       |
| Install Type   | Over-the-Range |
| Capacity       | 1.34 cu. ft.   |
| Turntable Size | 13.6 Inch      |
| Power Levels   | 10             |
| Finish         | Black Glass    |

| Weight                 | 57.3lbs.                                                                     |
|------------------------|------------------------------------------------------------------------------|
| Voltage                | 120V / 60Hz                                                                  |
| Wattage                | 1000W                                                                        |
| Certification          | UL Listed                                                                    |
| Included<br>Components | Glass Tray, Turntable Ring, Exhaust<br>Adapter, Grease Filters, Installation |