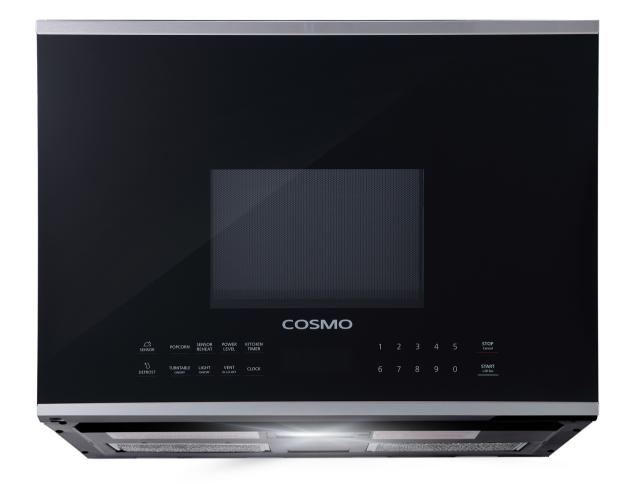

## **MODEL#** COS-2413ORM1SS

Cosmo's COS-2413ORM1SS Over-The-Vent Microwave is ultra-stylish and functional. Featuring 1.34 cu. ft. capacity, black glass finish and is designed to be space-saving to accommodate most kitchens perfectly. Equipped with a powerful 1000-Watt output and high-performance venting.

## **FEATURES**

**OVER-THE-VENT INSTALLATION** 

1000 WATTS OF COOKING POWER

10 POWER LEVELS

VENT FAN TO REMOVE ODOR, SMOKE AND MOISTURE

TOUCH CONTROLS WITH DIGITAL DISPLAY

SMART SENSOR COOKING AND REHEAT

+30 SECOND SPEED COOK BUTTON

TIME AND WEIGHT DEFROST

SEE PAGE 2 FOR DIMENSIONS

| Size           | 24 Inch        |
|----------------|----------------|
| Туре           | Mid-Size       |
| Install Type   | Over-the-Range |
| Capacity       | 1.34 cu. ft.   |
| Turntable Size | 13.6 Inch      |
| Power Levels   | 10             |
| Finish         | Black Glass    |