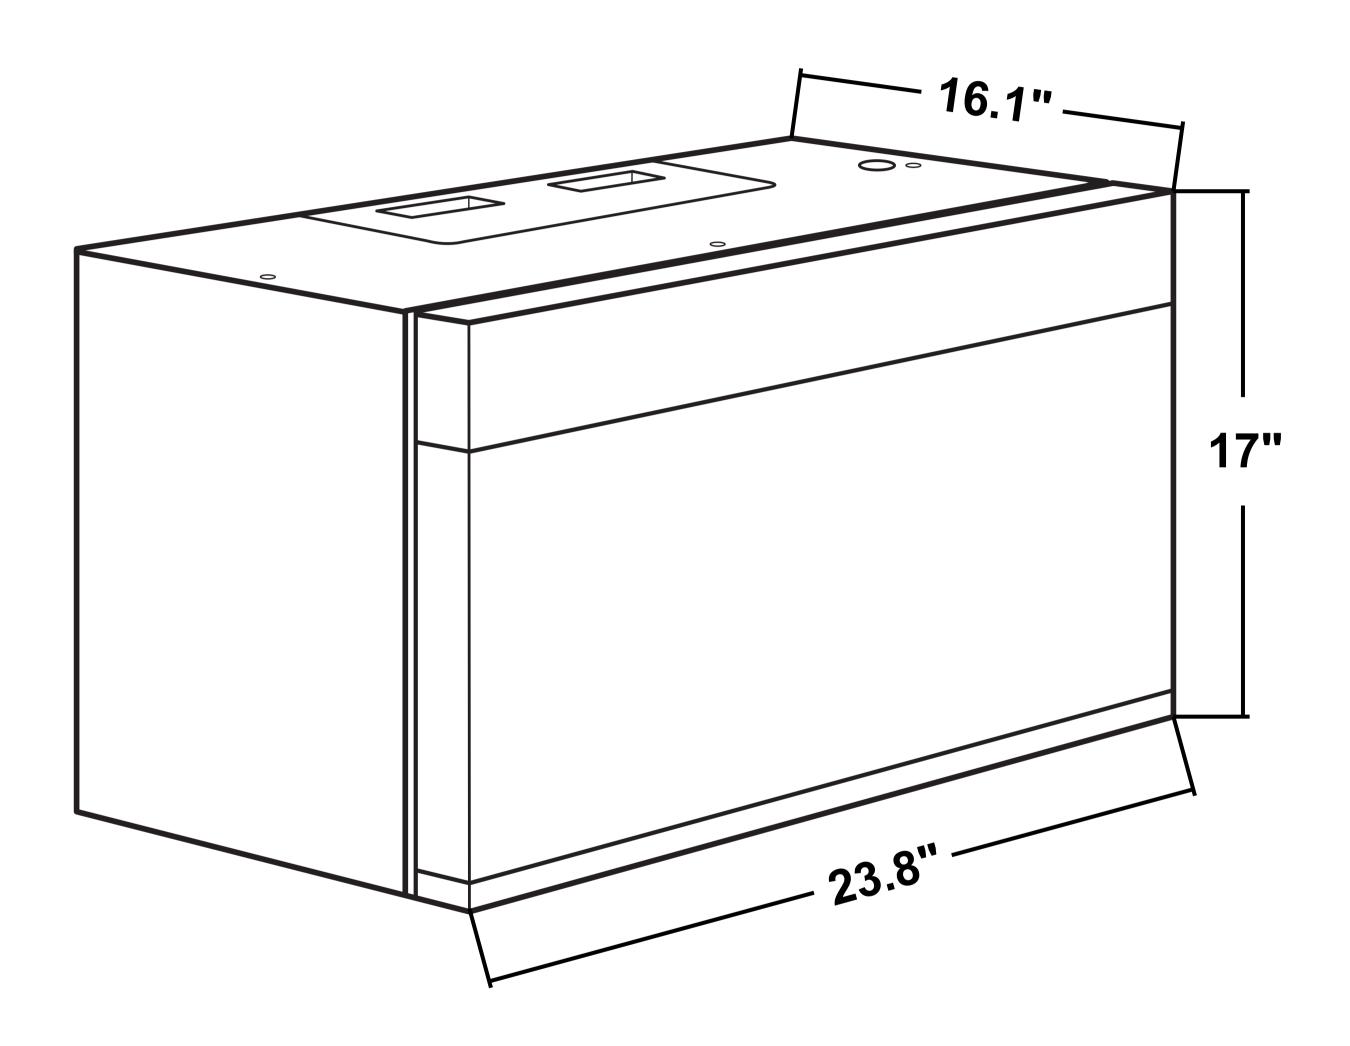

TIME AND WEIGHT DEFROST

SEE PAGE 2 FOR DIMENSIONS

| Size           | 24 Inch        |
|----------------|----------------|
| Туре           | Mid-Size       |
| Install Type   | Over-the-Range |
| Capacity       | 1.34 cu. ft.   |
| Turntable Size | 13.6 Inch      |
| Power Levels   | 10             |
| Finish         | Black Glass    |