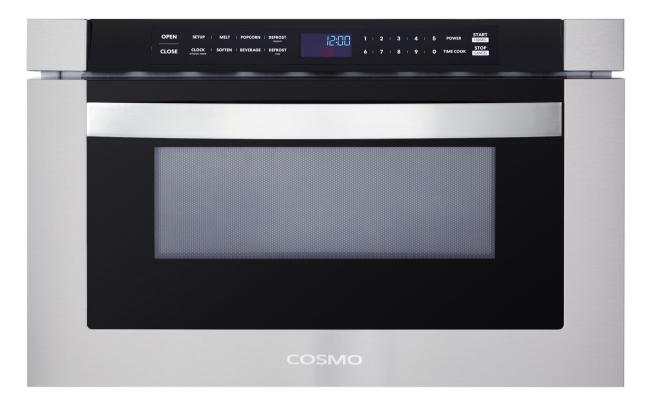

#### **FEATURES**

Save space in your kitchen by seamlessly integrating Cosmo's COS-12MWDSS Microwave Drawer into your cabinetry. 1000 watts of cooking power and auto presets let you prepare dishes quickly and easily. DESIGNED FOR BUILT-IN CABINETRY

11 POWER LEVELS

WEIGHT & TIME DEFROST

**DEFROSTING RACK** 

AUTOMATIC PRESETS

**CLOCK & KITCHEN TIMER** 

CHILD LOCK FUNCTION

DRAWER LOCK FUNCTION

**SEE PAGE 2 FOR DIMENSIONS** 