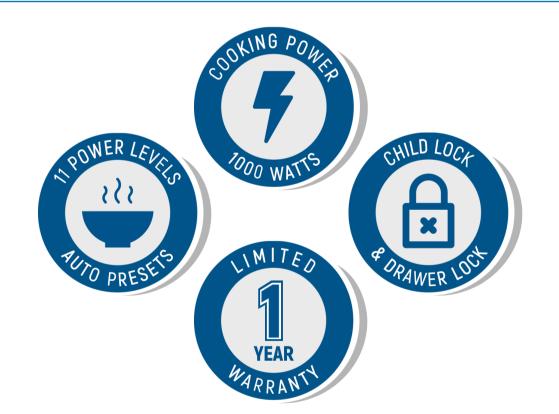

11 POWER LEVELS

WEIGHT & TIME DEFROST

**DEFROSTING RACK** 

AUTOMATIC PRESETS

**CLOCK & KITCHEN TIMER** 

CHILD LOCK FUNCTION

DRAWER LOCK FUNCTION

**SEE PAGE 2 FOR DIMENSIONS** 

| Size                       | 24 Inches            | Features               | Power Level Cooking, +30                                                              |
|----------------------------|----------------------|------------------------|---------------------------------------------------------------------------------------|
| Installation               | Built-In             |                        | Second, Weight Defrost, Time<br>Defrost & Presets: Melt, Soften,<br>Popcorn, Beverage |
| Capacity                   | 1.2 cu. ft.          |                        |                                                                                       |
| Power Levels               | 11                   |                        | Installation Kit, Defrosting Rack,<br>Installation & User Manual                      |
|                            |                      |                        |                                                                                       |
| Power Rating               | 1000W                | Included<br>Components |                                                                                       |
| Power Rating<br>Electrical | 1000W<br>120V / 60Hz |                        |                                                                                       |