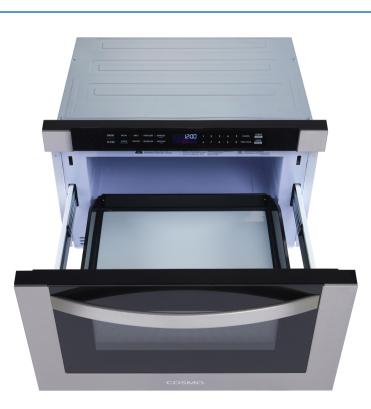

#### **FEATURES**

Save space in your kitchen by seamlessly integrating Cosmo's COS-12MWDSS Microwave Drawer into your cabinetry. 1000 watts of cooking power and auto presets let you prepare dishes quickly and easily. DESIGNED FOR BUILT-IN CABINETRY

11 POWER LEVELS

WEIGHT & TIME DEFROST

**DEFROSTING RACK** 

AUTOMATIC PRESETS

**CLOCK & KITCHEN TIMER** 

CHILD LOCK FUNCTION

DRAWER LOCK FUNCTION

**SEE PAGE 2 FOR DIMENSIONS** 