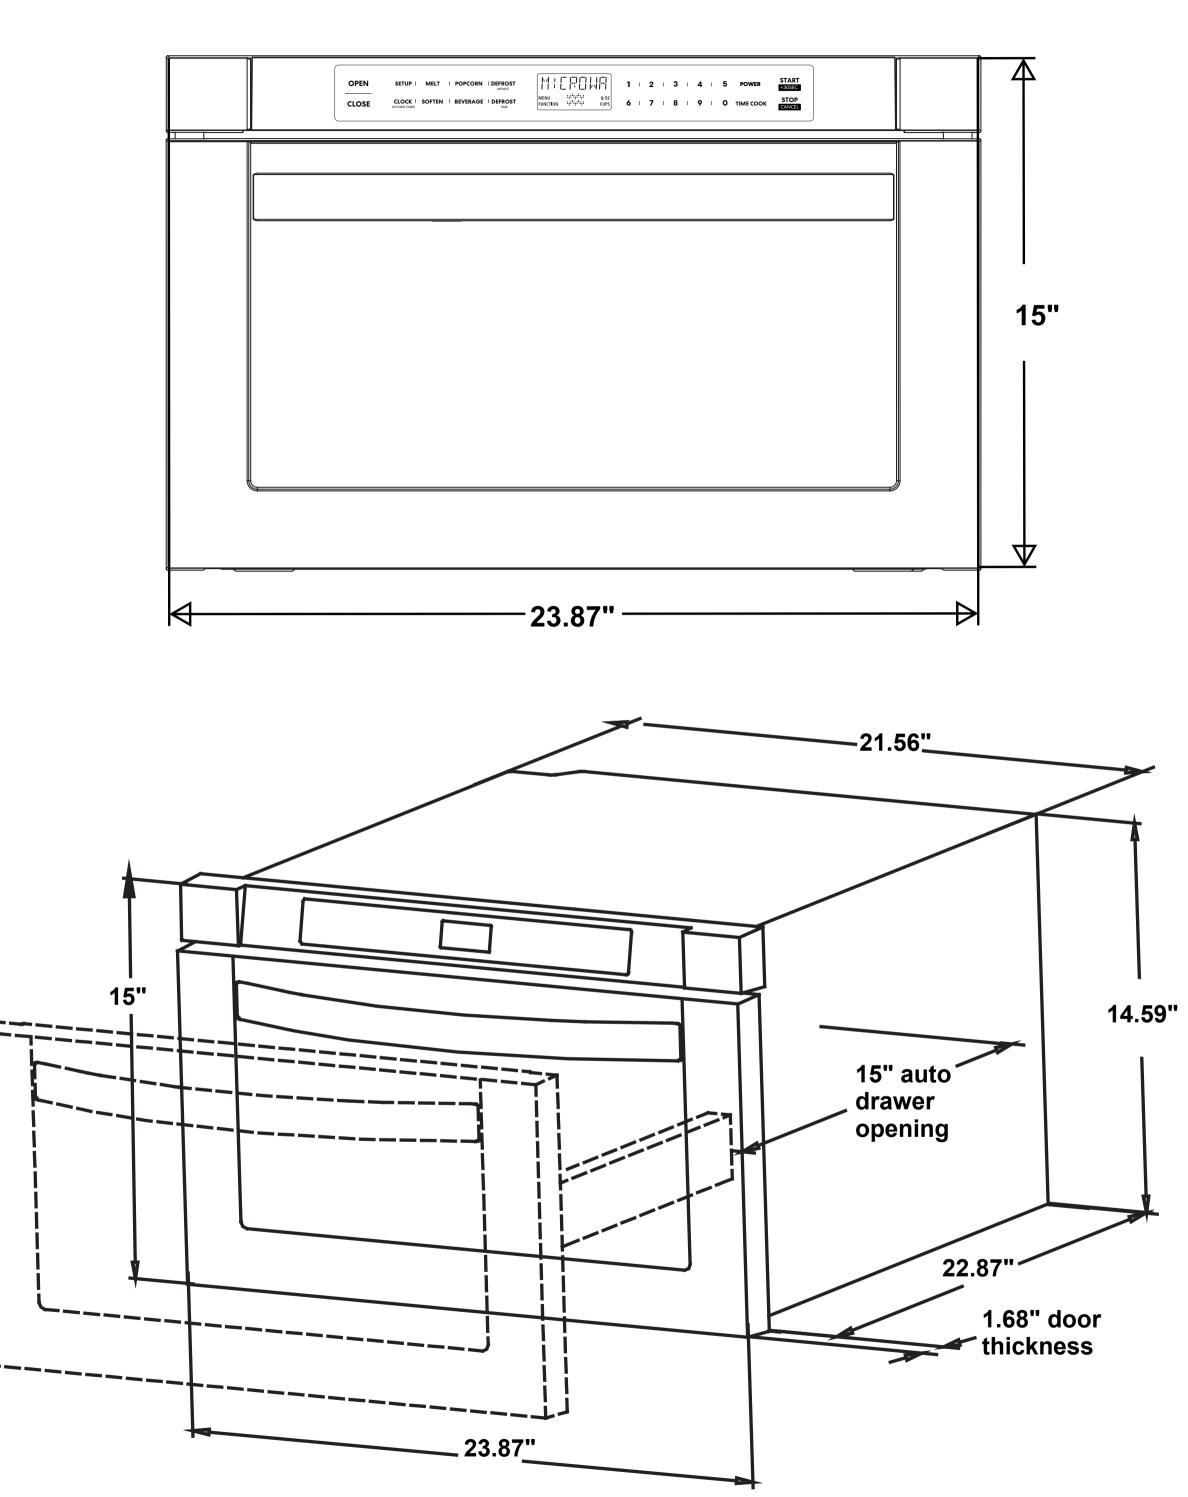

|
| Power Levels               | 11                   |                        | Installation Kit, Defrosting Rack,<br>Installation & User Manual                      |
|                            |                      |                        |                                                                                       |
| Power Rating               | 1000W                | Included<br>Components |                                                                                       |
| Power Rating<br>Electrical | 1000W<br>120V / 60Hz |                        |                                                                                       |



FOR MORE INFORMATION, PLEASE VISIT: WWW.COSMOAPPLIANCES.COM

## MICROWAVE DRAWER

### DIMENSIONS

#### MODEL# COS-12MWDSS



#### FOR MORE INFORMATION, PLEASE VISIT: WWW.COSMOAPPLIANCES.COM