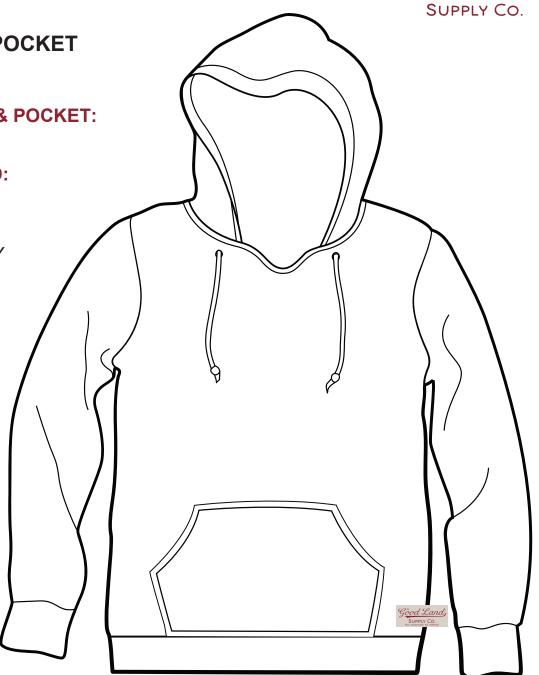

## GOOD LAND SUPPLY CO.

UNISEX CUSTOM POCKET JERSEY HOODY

HOOD LINER, BODY, & POCKET: JERSEY FABRIC

CUFFS & WAISTBAND: STRETCH FABRIC

DRAWSTRINGS: MATCH JERSEY BODY COLOR

POCKET: PROVIDE GRAPHIC OR LOGO

HOOD LINER: PROVIDE GRAPHIC OR LOGO