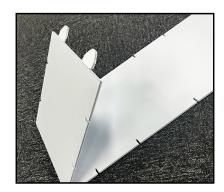

**Step 3**Carefully fold your cube into the correct shape as indicated, ensuring all edges align perfectly

Step 4
To secure your bollard sign in its new shape, locate the tabs and slide them into their corresponding slots with precision – think of it like locking the pieces of a puzzle in place