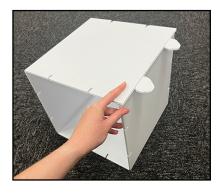

**Step 3**Carefully fold your cube into the correct shape as indicated, ensuring all edges align perfectly

Step 4
To secure your bollard sign in its new shape, locate the tabs and slide them into their corresponding slots with precision – think of it like locking the pieces of a puzzle in place