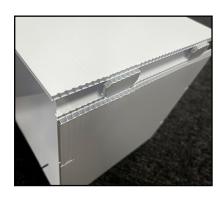

If you possess multiple cubes, create a secure assembly by stacking them on top of one another and interlocking the.

Behold, you've now got yourself a squad of cubes that are just itching to be stacked like enthusiastic Jenga champions!