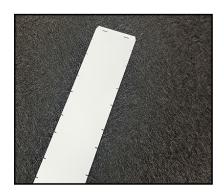

## Stackable cubes

**Step 1**Grab your sign and place it on a flat surface, print side down

Time to channel your inner origami master! Fold along each crease, don't forget the tabs. Use your palm to make those creases nice and sharp.