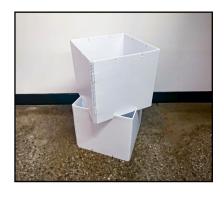

If you possess multiple cubes, create a secure assembly by stacking them on top of one another and interlocking the.

Behold, you've now got yourself a squad of cubes that are just itching to be stacked like enthusiastic Jenga champions!