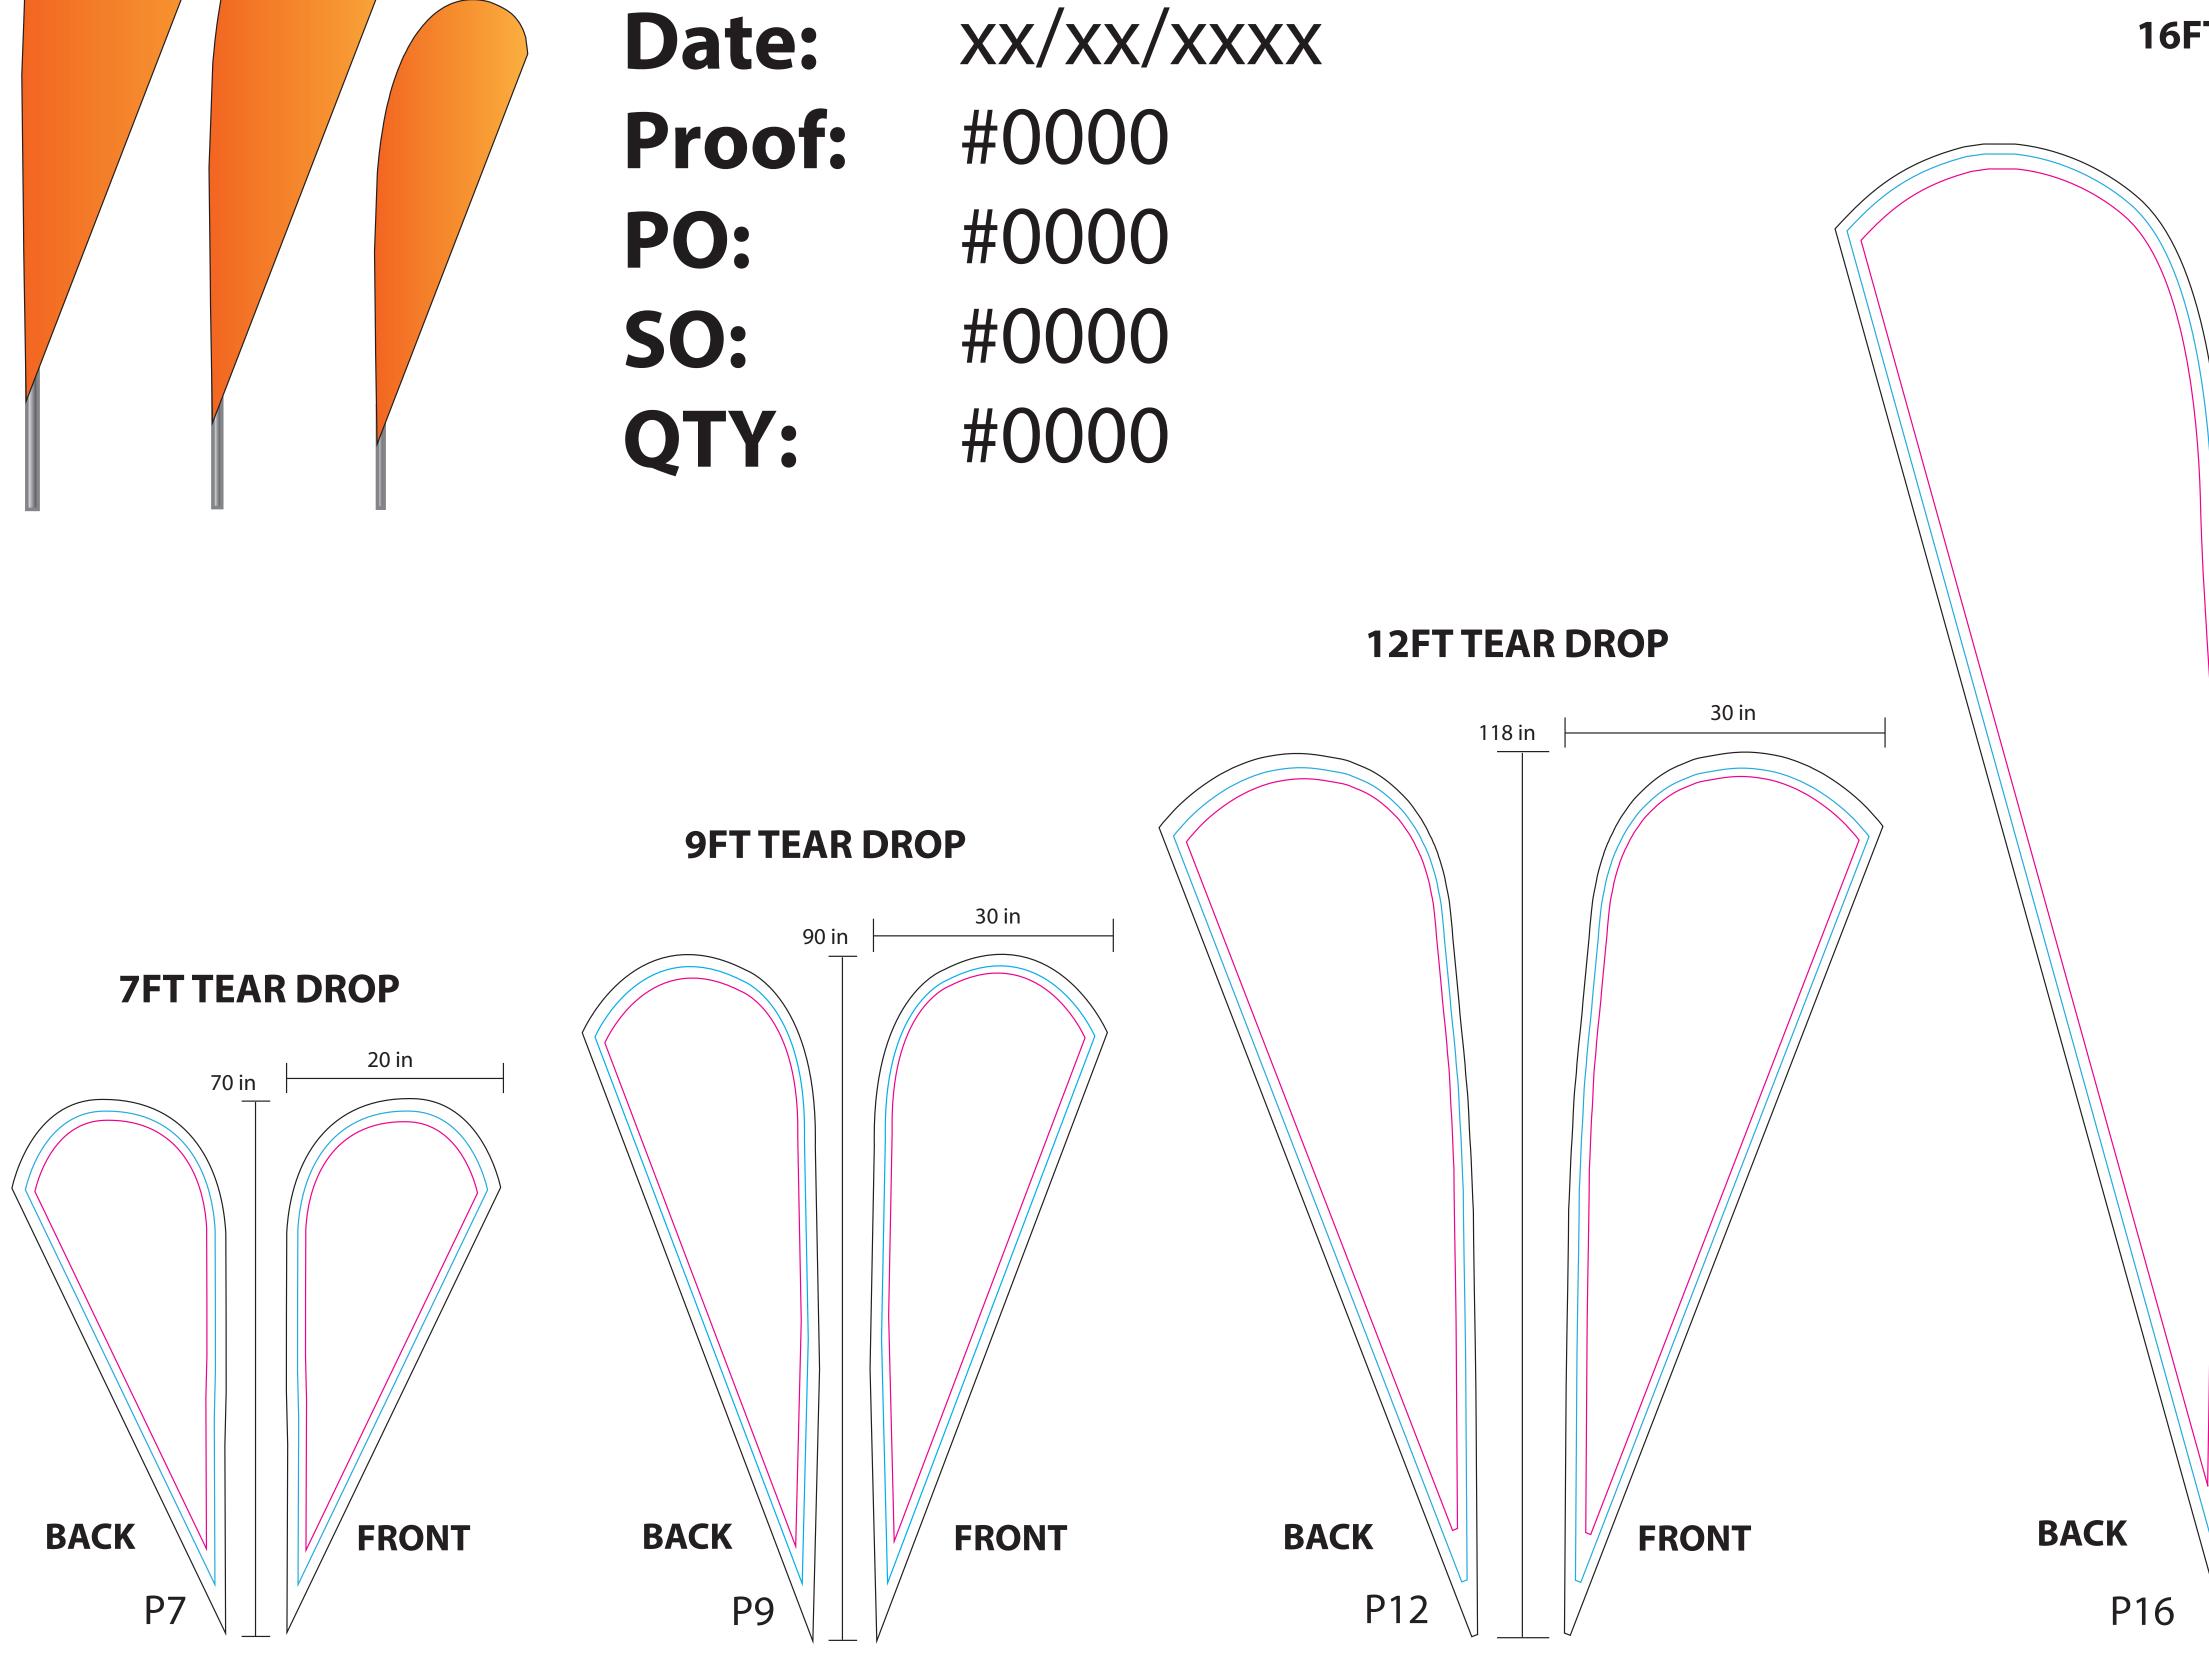

| PE1 | R DROP/<br>FAL STYLE<br>ANNER TE | E<br>Emplates |
|-----|----------------------------------|---------------|
|     | Date:                            | xx/xx/xxx     |
|     | <b>Proof:</b>                    | #0000         |
|     | PO:                              | #0000         |
|     | SO:                              | #0000         |
|     | QTY:                             | #0000         |
|     |                                  |               |

Please verify all material, sizes, colors, fonts and check for text/spelling errors **AFTER SIGNATURE ALL CORRECTIONS & MODIFICATIONS** WILL BE INVOICED AS AN ADDITIONAL PROJECT The PANTONE printed results may vary slightly due to the printing process chosen.

**NOTE:** The final size of printed products may vary slightly due to shrinking / stretching / printing process / washing and/or finishes of textiles.

GROUND

CUSTOM

PRINTED

LRG BASE

COVER

SPIKE