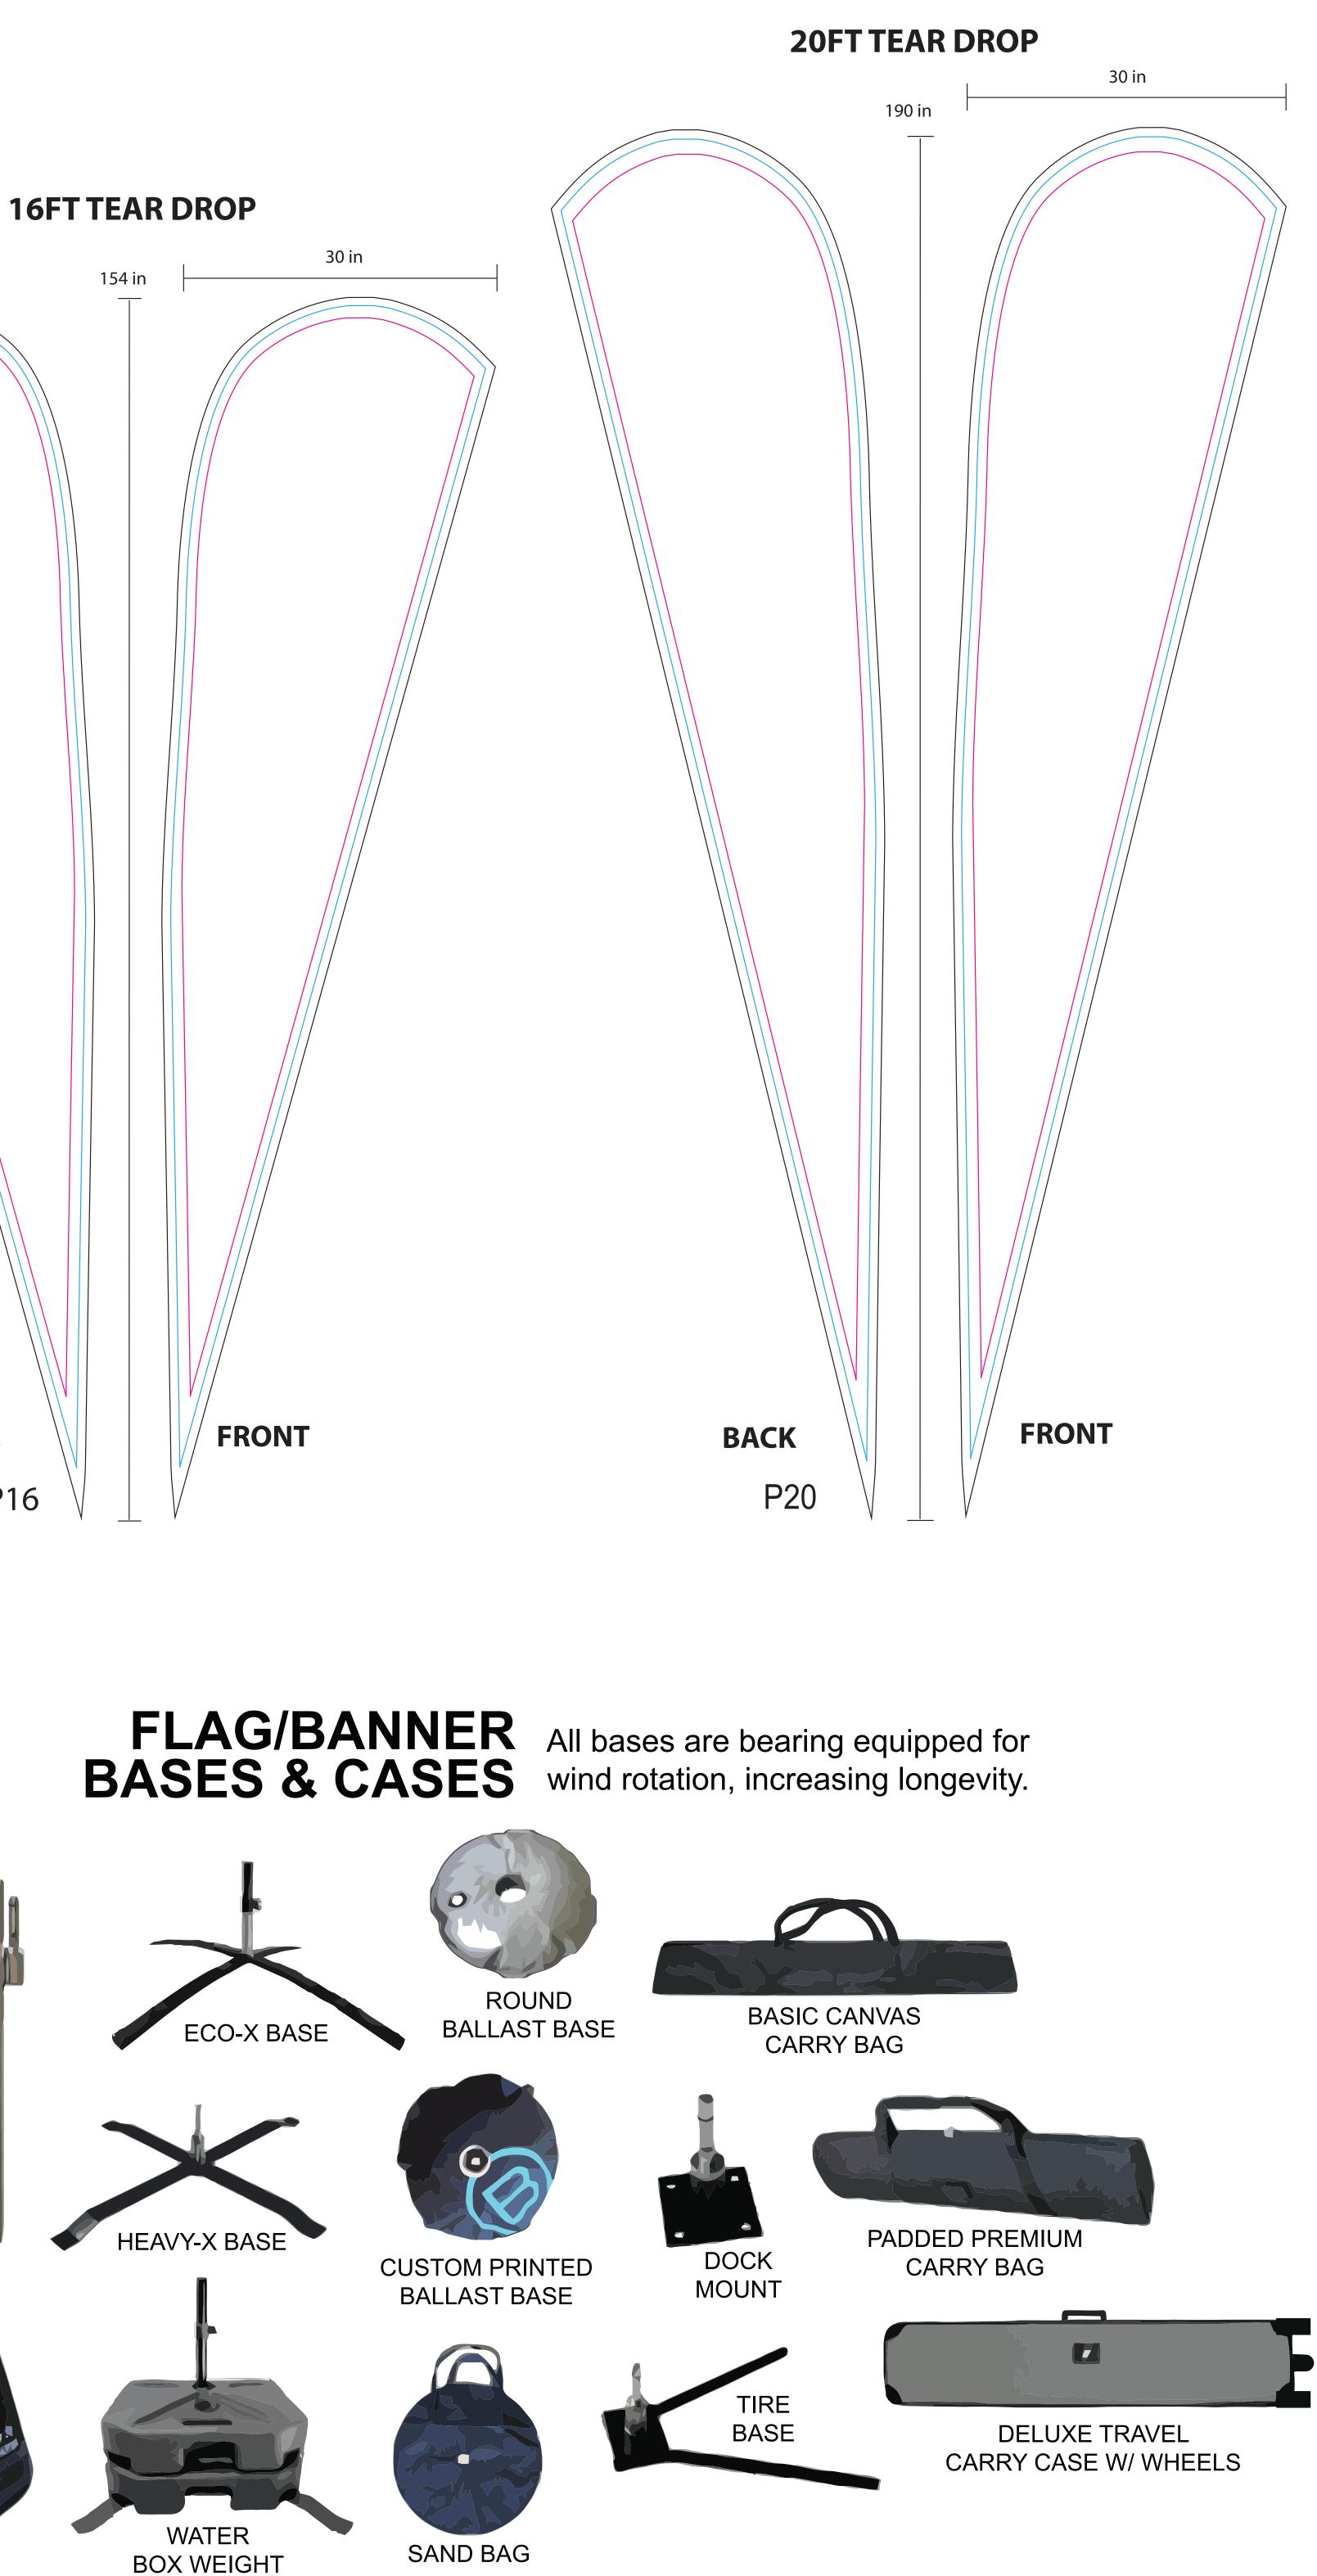

Please verify all material, sizes, colors, fonts and check for text/spelling errors **AFTER SIGNATURE ALL CORRECTIONS & MODIFICATIONS** WILL BE INVOICED AS AN ADDITIONAL PROJECT The PANTONE printed results may vary slightly due to the printing process chosen.

**NOTE:** The final size of printed products may vary slightly due to shrinking / stretching / printing process / washing and/or finishes of textiles.

GROUND

CUSTOM

PRINTED

LRG BASE

COVER

SPIKE