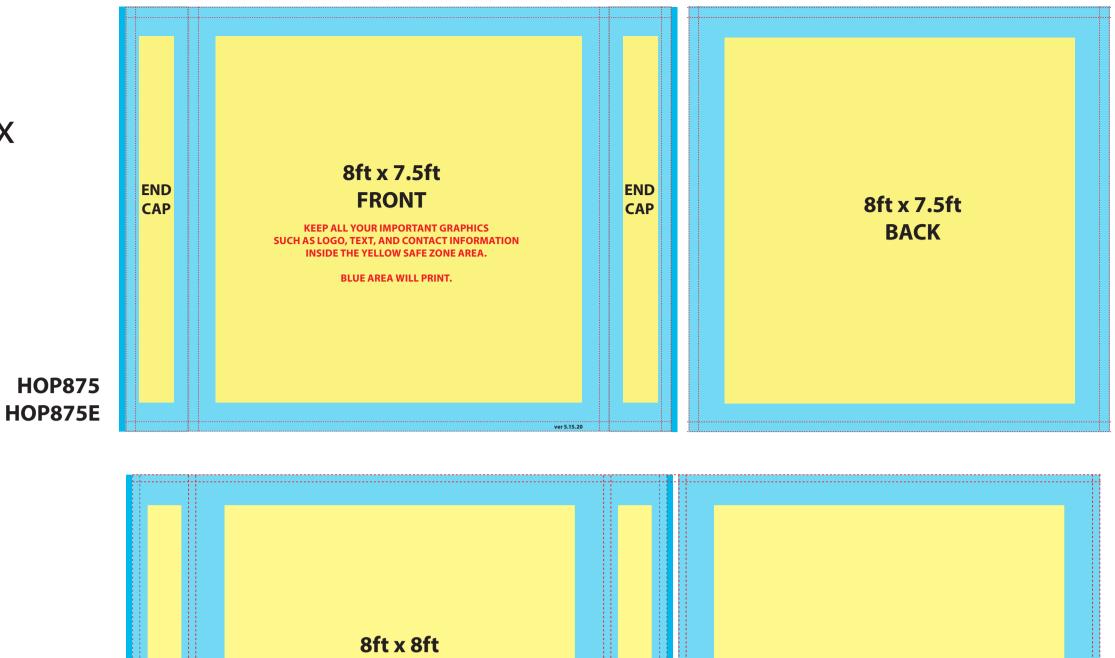

## FAB'HOP-UP TEMPLATES

| Date:         | xx/xx/xxxx |
|---------------|------------|
| <b>Proof:</b> | #0000      |
| PO:           | #0000      |
| SO:           | #0000      |
| QTY:          | #0000      |



HOP88EST

HOP88EST

HOP88EST



## Please verify all material, sizes, colors, fonts and check for text/spelling errors

## AFTER SIGNATURE ALL CORRECTIONS & MODIFICATIONS WILL BE INVOICED AS AN ADDITIONAL PROJECT

The PANTONE printed results may vary slightly due to the shrinking and/or stretching of textiles and printing process chosen **NOTE:** The final size of printed products may vary slightly due to the shrinking or stretching of textiles, printing process washing and/or finishes