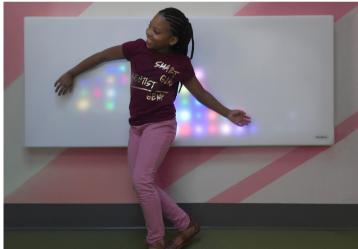

#### **Sensory Light Play**

- Offers calming, interactive light experiences that magically respond to the gentle act of touch.
- Pre-loaded with over 10 touch-responsive light programs that subtly change every two minutes, creating an ever-changing sensory atmosphere.
- Widely used in therapy and sensory applications.
- Highly translucent material creates high-impact light effects during the day and at night.
- Intuitive, accessible, and universally appealing.

## 61.5" Sparkle Panel

Sparkle Panels offer captivating interactive light experiences that enchant people of all ages while creating an unforgettably dynamic and soothing atmosphere.

#### 61.5" Sparkle Wall Panel

- Model: SPWP-AAA-61
- Size: 61.5in x 28.5in x 3.75in
- Size: 419mm x 724mm x 95mm
- Product Weight: 144 lbs / 65.3 kg
- 128 LEDs and Sensors
- Universal Power: 100-220 VAC
- International plug styles available