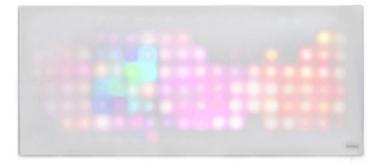

## 61.5" Sparkle Panel

Sparkle Panels offer captivating interactive light experiences that enchant people of all ages while creating an unforgettably dynamic and soothing atmosphere.

#### 61.5" Sparkle Wall Panel

- Model: SPWP-AAA-61
- Size: 61.5in x 28.5in x 3.75in
- Size: 419mm x 724mm x 95mm
- Product Weight: 144 lbs / 65.3 kg
- 128 LEDs and Sensors
- Universal Power: 100-220 VAC
- International plug styles available

### 61.5" Sparkle Panel