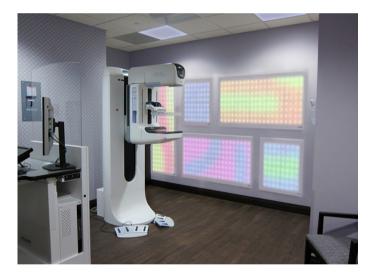

#### SUPPORTING BUSINESSES WHO SERVE FAMILIES

- Hospitals and clinics
- Sensory rooms
- Indoor playgrounds
- Restaurants
- Lobbies and waiting areas
- Family entertainment centers
- Shopping centers and airports
- Over 5,000 units
  In 24 countries and 5 continents for 10,000 by 2025