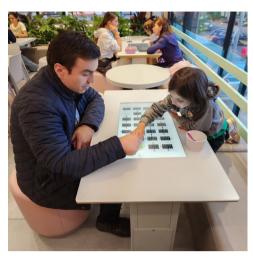

# 42" Ucreate Table

Ucreate tablets are pre-loaded with creative games and activities for kids of all ages, keeping them happy and entertained in public spaces of any kind.

## **Creative Sensory Play**

- Creative sensory play experiences that are fun for the whole family.
- 18 Creative game apps with multiple experiences in each category.
- Intuitive sensory play for children with autism and special needs.
- Perfect for children ages 4-12.
- Games foster creativity, refine motor skills, enhance spatial cognition, and nurture problem-solving abilities.
- Maximize seat count in small spaces
- Enhance with marketing and branding.

## **Durable Design for Public Spaces**

- Large 27" 685 mm touch screen.
- Locking wall mount included.
- · Industry leading durability.
- Easy to clean and sanitize.
- Simple secure installation.
- 1 year warranty and quick remote support.
- No monthly subscription fees.
- Over the air updates.
- Games mix and duration optimized for public spaces. Easy to enter and exit games.