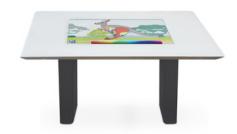

# 42" Ucreate Table Top - Metal Legs

- Model: UCTA-MET-4230
- Size: 42in x 24in x 30in
- Size: 1067mm x 610mm x 762mm
- Product Weight: 128 lbs / 58 kg
- Universal Power: 100-220 VAC
- International plug styles available
- Cord plugs into wall outlet
- Seamless waterproof table surface