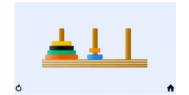

#### **Pyramid Puzzle**

Players are challenged to move the colored disks from one side of the board to the other without stacking a larger piece on a smaller one!