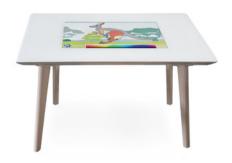

## 42" Ucreate Table - Wood Legs

- Model: UCTA-WOD-4230
- Size: 42in x 24in x 30in
- Size: 1067mm x 610mm x 762mm
- Product Weight: 98 lbs / 44 kg
- Universal Power: 100-220 VAC
- International plug styles available
- Cord plugs into wall outlet
- Seamless waterproof table surface