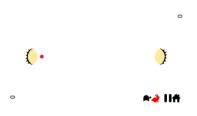

#### Wink

Experience a whimsical version of pong that uses eye-shaped paddles and a red ball that moves at either tortoise or hare speed. Score five points to emerge victorious or shed a tear.

Players are challenged to move the