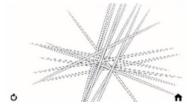

#### **Hidden Connections**

Rotate and connect the variously misplaced lines back in the correct position to solve each puzzle and progress to the next level that is even more challenging!