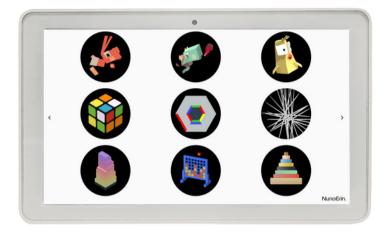

### A GLIMPSE OF THE GAMES

#### **Rubix Cube**

Put your problem-solving skills to the test with a virtual version of the classic brain teaser Rubix Cube game!

#### Ants vs Anteaters

Embark on an epic adventure to guide tiny heroes to a sweet victory by dodging devouring anteaters at every turn! Game gets more difficult each level completed!

#### Draw

Who needs paper & crayons when you can unleash your inner Picasso with our drawing and painting game that allows kids to create their own masterpiece in a virtual art studio!

#### **Geo-Color Puzzles**

This geometric puzzle game will keep you on your toes as you race to match the colors with lightning-fast speed to keep the game going!

#### **Pick Up Sticks**

Test your dexterity and spatial awareness with our digital pickup sticks game! Touch the stick on top to get to the bottom!

#### Sensory Break

Tangram

Enjoy the calming power of sensory exploration that can help anyone relax and regain their focus with mesmerizing colors that follow your touch!

#### Tower

A fast-paced stacking game that gets progressively more difficult the longer you play. Stack the blocks on top of another as accurately as you can to see who can build the highest tower!