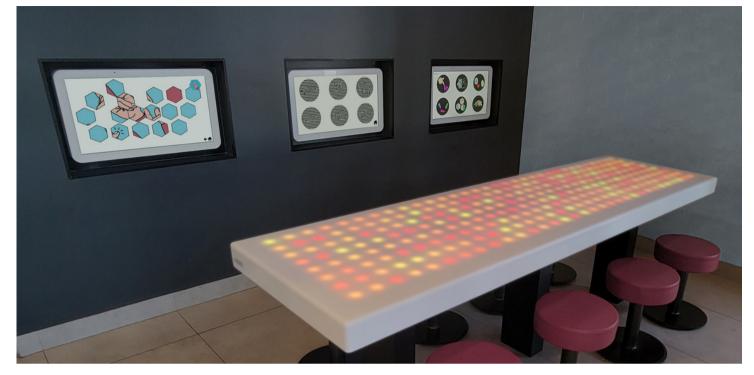

# **Durable Design for Public Spaces**

- Large 27" 685 mm touch screen.
- Locking wall mount included.
- Industry leading durability.
- Easy to clean and sanitize.
- Simple secure installation.
- 1 year warranty and quick remote support.
- No monthly subscription fees.
- Over the air updates.
- Games mix and duration optimized for public spaces. Easy to enter and exit games.

# 27" Ucreate Tablet

Ucreate tablets are pre-loaded with creative games and activities for kids of all ages, keeping them happy and entertained in public spaces of any kind.

- Product Name: 27" Ucreate Tablet
- Model: UCTB-AAA-27
- Size (in): 26.5" x 16.2." x 2.3"
- Size (mm): 673mm x 411mm x 58mm
- Product Weight: 35 lbs / 15.8 kg
- 27" / 685mm diagonal touchscreen
- Universal Power: 100-220 VAC
- International plug styles available

# SUPPORTING BUSINESSES WHO SERVE FAMILIES

- Hospitals and clinics
- Sensory rooms
- Indoor playgrounds
- Restaurants
- Lobbies and waiting areas
- Family entertainment centers
- Shopping centers and airports