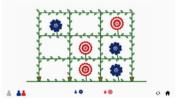

#### Tic Tac Toe

Challenge a friend or the computer in a classic game of tic-tac-toe that is more than X's and O's as each board features delightfully different images as game pieces!

A series of colorful animals awaits