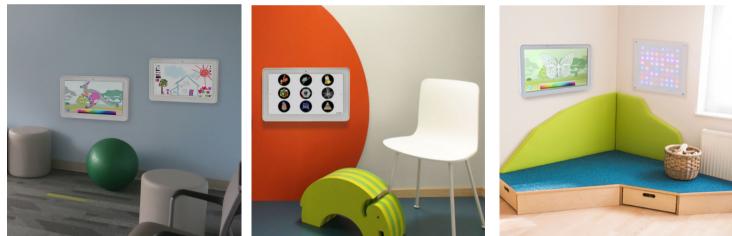

# SUPPORTING BUSINESSES WHO SERVE FAMILIES

- Hospitals and clinics
- Sensory rooms
- Indoor playgrounds
- Restaurants
- Lobbies and waiting areas
- Family entertainment centers
- Shopping centers and airports