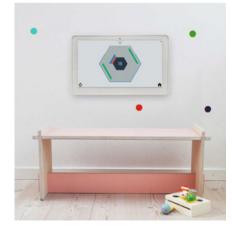

# **Durable Design for Public Spaces**

- Large 27" 685 mm touch screen.
- Locking wall mount included.
- Industry leading durability.
- Easy to clean and sanitize.
- Simple secure installation.
- 1 year warranty and quick remote support.
- No monthly subscription fees.
- Over the air updates.
- Games mix and duration optimized for public spaces. Easy to enter and exit games.

# 27" Ucreate Tablet

Ucreate tablets are pre-loaded with creative games and activities for kids of all ages, keeping them happy and entertained in public spaces of any kind.

- Product Name: 27" Ucreate Tablet
- Model: UCTB-AAA-27
- Size (in): 26.5" x 16.2." x 2.3"
- Size (mm): 673mm x 411mm x 58mm
- Product Weight: 35 lbs / 15.8 kg
- 27" / 685mm diagonal touchscreen
- Universal Power: 100-220 VAC
- International plug styles available