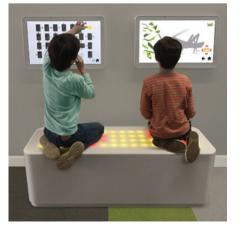

### **Creative Sensory Play**

- Creative sensory play experiences that are fun for the whole family.
- 18 Creative game apps with multiple experiences in each category.
- Intuitive sensory play for children with autism and special needs.
- Perfect for children ages 4-12.
- Games foster creativity, refine motor skills, enhance spatial cognition, and nurture problem-solving abilities.
- Enhance with marketing and branding.

# **Durable Design for Public Spaces**

- Large 27" 685 mm touch screen.
- Locking wall mount included.
- Industry leading durability.
- Easy to clean and sanitize.
- Simple secure installation.
- 1 year warranty and quick remote support.
- No monthly subscription fees.
- Over the air updates.
- Games mix and duration optimized for public spaces. Easy to enter and exit games.