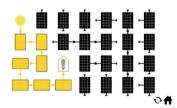

#### Solar

A labyrinth-based puzzle game where players are challenged to rotate and connect the panels so the rays from the sun can power the various items! Each level gets more challenging the longer you play!